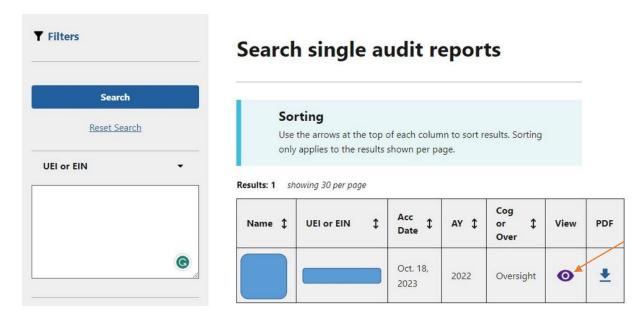

## HOW TO SUBMIT PROOF OF COMPLIANCE WITH FEDERAL SINGLE AUDIT REQUIREMENTS

1. After visiting <a href="https://app.fac.gov/dissemination/search/">https://app.fac.gov/dissemination/search/</a>, the Auditee should enter their "UEI or EIN" and click "Search". If the Auditee does not know their EIN, they can search by their name for a list of generated auditees.