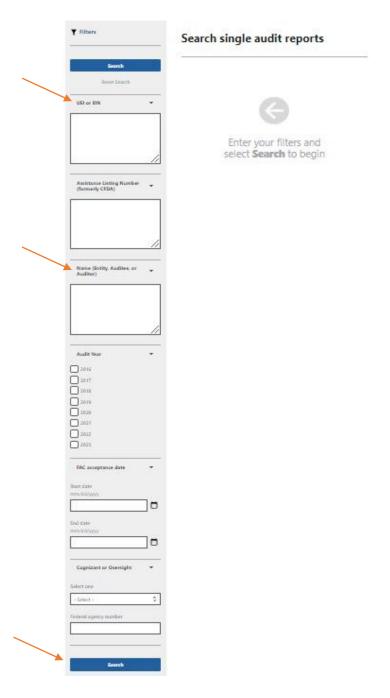

## HOW TO SUBMIT PROOF OF COMPLIANCE WITH FEDERAL SINGLE AUDIT REQUIREMENTS

1. After visiting <a href="https://app.fac.gov/dissemination/search/">https://app.fac.gov/dissemination/search/</a>, the Auditee should enter their "UEI or EIN" and click "Search". If the Auditee does not know their EIN, they can search by their name for a list of generated auditees.