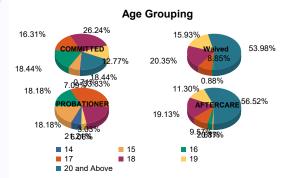

#### Age

| •            |     |         |   |         |     |                      |   |         |    |         |   |         |     |         |   |         |     |         |
|--------------|-----|---------|---|---------|-----|----------------------|---|---------|----|---------|---|---------|-----|---------|---|---------|-----|---------|
| 14           | 1   | 0.73%   | 0 | 0.00%   | 0   | 0.00%                | 0 | 0.00%   | 2  | 6.25%   | 0 | 0.00%   | 0   | 0.00%   | 0 | 0.00%   | 3   | 0.75%   |
| 15           | 7   | 5.11%   | 3 | 75.00%  | 0   | 0.00%                | 0 | 0.00%   | 6  | 18.75%  | 0 | 0.00%   | 1   | 0.92%   | 0 | 0.00%   | 17  | 4.23%   |
| 16           | 25  | 18.25%  | 1 | 25.00%  | 1   | 0.9 <mark>1%</mark>  | 0 | 0.00%   | 6  | 18.75%  | 0 | 0.00%   | 3   | 2.75%   | 0 | 0.00%   | 36  | 8.96%   |
| 17           | 23  | 16.79%  | 0 | 0.00%   | 9   | 8.1 <mark>8%</mark>  | 1 | 33.33%  | 11 | 34.38%  | 0 | 0.00%   | 11  | 10.09%  | 0 | 0.00%   | 55  | 13.68%  |
| 18           | 37  | 27.01%  | 0 | 0.00%   | 23  | 20.91 <mark>%</mark> | 0 | 0.00%   | 6  | 18.75%  | 1 | 100.00% | 20  | 18.35%  | 2 | 33.33%  | 89  | 22.14%  |
| 19           | 18  | 13.14%  | 0 | 0.00%   | 17  | 15.45 <mark>%</mark> | 1 | 33.33%  | 1  | 3.13%   | 0 | 0.00%   | 12  | 11.01%  | 1 | 16.67%  | 50  | 12.44%  |
| 20 and Above | 26  | 18.98%  | 0 | 0.00%   | 60  | 54.55 <mark>%</mark> | 1 | 33.33%  | 0  | 0.00%   | 0 | 0.00%   | 62  | 56.88%  | 3 | 50.00%  | 152 | 37.81%  |
| Total        | 137 | 100.00% | 4 | 100.00% | 110 | 100.00%              | 3 | 100.00% | 32 | 100.00% | 1 | 100.00% | 109 | 100.00% | 6 | 100.00% | 402 | 100.00% |

| Average Age | 18.05 | 15.25 | 20.00 | 19.00 | 16.50 | 18.00 | 21.10 | 20.00 | 19.30 |
|-------------|-------|-------|-------|-------|-------|-------|-------|-------|-------|
|-------------|-------|-------|-------|-------|-------|-------|-------|-------|-------|