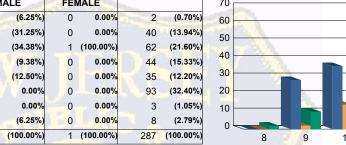

## Juvenile Demographics and Statistics

| Current   |     | СОММ      | IITTED |           |      | WAI                     | VED |           |    | PROBAT    | T  | otal      |     |                                                                                                                                                                                                                                                                                                                                                                                                                                                                                                                                                                                                                                                                                                                                                                                                                                                                                                                                                                                                                                                                                                                                                                                                                                                                                                                                                                                                                                                                                                                                                                                                                                                                                                                                                                                                                                                                                                                                                                                                                                                                                                                                |  |  |
|-----------|-----|-----------|--------|-----------|------|-------------------------|-----|-----------|----|-----------|----|-----------|-----|--------------------------------------------------------------------------------------------------------------------------------------------------------------------------------------------------------------------------------------------------------------------------------------------------------------------------------------------------------------------------------------------------------------------------------------------------------------------------------------------------------------------------------------------------------------------------------------------------------------------------------------------------------------------------------------------------------------------------------------------------------------------------------------------------------------------------------------------------------------------------------------------------------------------------------------------------------------------------------------------------------------------------------------------------------------------------------------------------------------------------------------------------------------------------------------------------------------------------------------------------------------------------------------------------------------------------------------------------------------------------------------------------------------------------------------------------------------------------------------------------------------------------------------------------------------------------------------------------------------------------------------------------------------------------------------------------------------------------------------------------------------------------------------------------------------------------------------------------------------------------------------------------------------------------------------------------------------------------------------------------------------------------------------------------------------------------------------------------------------------------------|--|--|
| Grade     | М   | ALE       | FEMALE |           | MALE |                         | FE  | MALE      | М  | ALE       | FE | MALE      |     | The same of the sa |  |  |
| 8         | 0   | 0.00%     | 0      | 0.00%     | 0    | 0.00%                   | 0   | 0.00%     | 2  | (6.25%)   | 0  | 0.00%     |     | (0.70%                                                                                                                                                                                                                                                                                                                                                                                                                                                                                                                                                                                                                                                                                                                                                                                                                                                                                                                                                                                                                                                                                                                                                                                                                                                                                                                                                                                                                                                                                                                                                                                                                                                                                                                                                                                                                                                                                                                                                                                                                                                                                                                         |  |  |
| 9         | 25  | (18.25%)  | 3      | (75.00%)  | 2    | (1.8 <mark>2%)</mark>   | 0   | 0.00%     | 10 | (31.25%)  | 0  | 0.00%     | 40  | (13.94%                                                                                                                                                                                                                                                                                                                                                                                                                                                                                                                                                                                                                                                                                                                                                                                                                                                                                                                                                                                                                                                                                                                                                                                                                                                                                                                                                                                                                                                                                                                                                                                                                                                                                                                                                                                                                                                                                                                                                                                                                                                                                                                        |  |  |
| 10        | 35  | (25.55%)  | 1      | (25.00%)  | 14   | (12. <mark>73%</mark> ) | 0   | 0.00%     | 11 | (34.38%)  | 1  | (100.00%) | 62  | (21.60%                                                                                                                                                                                                                                                                                                                                                                                                                                                                                                                                                                                                                                                                                                                                                                                                                                                                                                                                                                                                                                                                                                                                                                                                                                                                                                                                                                                                                                                                                                                                                                                                                                                                                                                                                                                                                                                                                                                                                                                                                                                                                                                        |  |  |
| 11        | 25  | (18.25%)  | 0      | 0.00%     | 16   | (14.55%)                | 0   | 0.00%     | 3  | (9.38%)   | 0  | 0.00%     | 44  | (15.33%                                                                                                                                                                                                                                                                                                                                                                                                                                                                                                                                                                                                                                                                                                                                                                                                                                                                                                                                                                                                                                                                                                                                                                                                                                                                                                                                                                                                                                                                                                                                                                                                                                                                                                                                                                                                                                                                                                                                                                                                                                                                                                                        |  |  |
| 12        | 17  | (12.41%)  | 0      | 0.00%     | 13   | (11.82%)                | 1   | (33.33%)  | 4  | (12.50%)  | 0  | 0.00%     | 3   | (12.20%                                                                                                                                                                                                                                                                                                                                                                                                                                                                                                                                                                                                                                                                                                                                                                                                                                                                                                                                                                                                                                                                                                                                                                                                                                                                                                                                                                                                                                                                                                                                                                                                                                                                                                                                                                                                                                                                                                                                                                                                                                                                                                                        |  |  |
| HSG       | 30  | (21.90%)  | 0      | 0.00%     | 61   | (55.45%)                | 2   | (66.67%)  | 0  | 0.00%     | 0  | 0.00%     | 93  | (32.40%                                                                                                                                                                                                                                                                                                                                                                                                                                                                                                                                                                                                                                                                                                                                                                                                                                                                                                                                                                                                                                                                                                                                                                                                                                                                                                                                                                                                                                                                                                                                                                                                                                                                                                                                                                                                                                                                                                                                                                                                                                                                                                                        |  |  |
| GED       | 1   | (0.73%)   | 0      | 0.00%     | 2    | (1.82%)                 | 0   | 0.00%     | 0  | 0.00%     | 0  | 0.00%     | :   | 3 (1.05%                                                                                                                                                                                                                                                                                                                                                                                                                                                                                                                                                                                                                                                                                                                                                                                                                                                                                                                                                                                                                                                                                                                                                                                                                                                                                                                                                                                                                                                                                                                                                                                                                                                                                                                                                                                                                                                                                                                                                                                                                                                                                                                       |  |  |
| Others ** | 4   | (2.92%)   | 0      | 0.00%     | 2    | (1.82%)                 | 0   | 0.00%     | 2  | (6.25%)   | 0  | 0.00%     | 3   | (2.79%                                                                                                                                                                                                                                                                                                                                                                                                                                                                                                                                                                                                                                                                                                                                                                                                                                                                                                                                                                                                                                                                                                                                                                                                                                                                                                                                                                                                                                                                                                                                                                                                                                                                                                                                                                                                                                                                                                                                                                                                                                                                                                                         |  |  |
| Total     | 137 | (100.00%) | 4      | (100.00%) | 110  | (100.00%)               | 3   | (100.00%) | 32 | (100.00%) | 1  | (100.00%) | 287 | (100.00%                                                                                                                                                                                                                                                                                                                                                                                                                                                                                                                                                                                                                                                                                                                                                                                                                                                                                                                                                                                                                                                                                                                                                                                                                                                                                                                                                                                                                                                                                                                                                                                                                                                                                                                                                                                                                                                                                                                                                                                                                                                                                                                       |  |  |