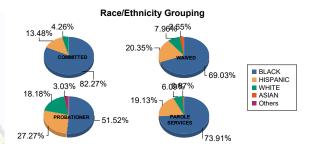

#### Juvenile Demographics and Statistics

| Race/     | COMMITTED |         |        |         | WAIVED |                     |        |         |    | PROBAT  | ER |         | PAROLE S | Total   |        |         |     |         |
|-----------|-----------|---------|--------|---------|--------|---------------------|--------|---------|----|---------|----|---------|----------|---------|--------|---------|-----|---------|
| Ethnicity | N         | IALE    | FEMALE |         | MALE   |                     | FEMALE |         |    | MALE    |    | FEMALE  | MALE     |         | FEMALE |         |     |         |
| BLACK     | 113       | 82.48%  | 3      | 75.00%  | 75     | 68.18%              | 3      | 100.00% | 16 | 50.00%  | 1  | 100.00% | 80       | 73.39%  | 5      | 83.33%  | 296 | 73.63%  |
| HISPANIC  | 18        | 13.14%  | 1      | 25.00%  | 23     | 20.91%              | 0      | 0.00%   | 9  | 28.13%  | 0  | 0.00%   | 22       | 20.18%  | 0      | 0.00%   | 73  | 18.16%  |
| WHITE     | 6         | 4.38%   | 0      | 0.00%   | 9      | 8.18%               | 0      | 0.00%   | 6  | 18.75%  | 0  | 0.00%   | 6        | 5.50%   | 1      | 16.67%  | 28  | 6.97%   |
| ASIAN     | 0         | 0.00%   | 0      | 0.00%   | 3      | 2.73%               | 0      | 0.00%   | 0  | 0.00%   | 0  | 0.00%   | 1        | 0.92%   | 0      | 0.00%   | 4   | 1.00%   |
| Others    | 0         | 0.00%   | 0      | 0.00%   | 0      | 0. <mark>00%</mark> | 0      | 0.00%   | 1  | 3.13%   | 0  | 0.00%   | 0        | 0.00%   | 0      | 0.00%   | 1   | 0.25%   |
| Total     | 137       | 100.00% | 4      | 100.00% | 110    | 100.00%             | 3      | 100.00% | 32 | 100.00% | 1  | 100.00% | 109      | 100.00% | 6      | 100.00% | 402 | 100.00% |