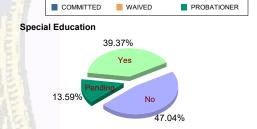

### **Offense Categories**

| Drug            | 43  | (4.55%)   | 0  | 0.00%     | 12  | (3.52%)                | 0 | 0.00%     | 6   | (6.00%)   | 0 | 0.00%     | 61    | (4.28%)   |
|-----------------|-----|-----------|----|-----------|-----|------------------------|---|-----------|-----|-----------|---|-----------|-------|-----------|
| Persons         | 248 | (26.22%)  | 9  | (28.13%)  | 175 | (51.32%)               | 3 | (75.00%)  | 24  | (24.00%)  | 0 | 0.00%     | 459   | (32.19%)  |
| Property        | 161 | (17.02%)  | 6  | (18.75%)  | 39  | (11.44%)               | 0 | 0.00%     | 19  | (19.00%)  | 1 | (33.33%)  | 226   | (15.85%)  |
| Public Order    | 121 | (12.79%)  | 4  | (12.50%)  | 27  | (7. <mark>92%</mark> ) | 0 | 0.00%     | 7   | (7.00%)   | 0 | 0.00%     | 159   | (11.15%)  |
| VOP             | 187 | (19.77%)  | 7  | (21.88%)  | 37  | (10.85%)               | 0 | 0.00%     | 25  | (25.00%)  | 1 | (33.33%)  | 257   | (18.02%)  |
| Weapons         | 184 | (19.45%)  | 6  | (18.75%)  | 48  | (14.08%)               | 1 | (25.00%)  | 16  | (16.00%)  | 1 | (33.33%)  | 256   | (17.95%)  |
| Others Offenses | 2   | (0.21%)   | 0  | 0.00%     | 3   | (0.88%)                | 0 | 0.00%     | 3   | (3.00%)   | 0 | 0.00%     | 8     | (0.56%)   |
| Total *         | 946 | (100.00%) | 32 | (100.00%) | 341 | (100.00%)              | 4 | (100.00%) | 100 | (100.00%) | 3 | (100.00%) | 1,426 | (100.00%) |