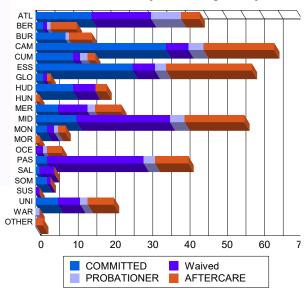

#### **Sentencing County**

| ATL   | 15  | 10.95%  | 0 | 0.00%   | 16  | 14.55%  | 0 | 0.00%   | 8  | 25.00%  | 0 | 0.00%   | 5   | 4.59%   | 0 | 0.00%   | 44  | 10.95%  |
|-------|-----|---------|---|---------|-----|---------|---|---------|----|---------|---|---------|-----|---------|---|---------|-----|---------|
| BER   | 2   | 1.46%   | 0 | 0.00%   | 1   | 0.91%   | 0 | 0.00%   | 1  | 3.13%   | 0 | 0.00%   | 7   | 6.42%   | 0 | 0.00%   | 11  | 2.74%   |
| BUR   | 7   | 5.11%   | 1 | 25.00%  | 0   | 0.00%   | 0 | 0.00%   | 1  | 3.13%   | 0 | 0.00%   | 6   | 5.50%   | 0 | 0.00%   | 15  | 3.73%   |
| CAM   | 35  | 25.55%  | 0 | 0.00%   | 5   | 4.55%   | 1 | 33.33%  | 4  | 12.50%  | 0 | 0.00%   | 17  | 15.60%  | 2 | 33.33%  | 64  | 15.92%  |
| CUM   | 10  | 7.30%   | 0 | 0.00%   | 2   | 1.82%   | 0 | 0.00%   | 2  | 6.25%   | 0 | 0.00%   | 2   | 1.83%   | 0 | 0.00%   | 16  | 3.98%   |
| ESS   | 26  | 18.98%  | 0 | 0.00%   | 6   | 5.45%   | 0 | 0.00%   | 3  | 9.38%   | 0 | 0.00%   | 20  | 18.35%  | 3 | 50.00%  | 58  | 14.43%  |
| GLO   | 2   | 1.46%   | 0 | 0.00%   | 1   | 0.91%   | 0 | 0.00%   | 0  | 0.00%   | 0 | 0.00%   | 1   | 0.92%   | 0 | 0.00%   | 4   | 1.00%   |
| HUD   | 10  | 7.30%   | 0 | 0.00%   | 6   | 5.45%   | 0 | 0.00%   | 0  | 0.00%   | 0 | 0.00%   | 2   | 1.83%   | 1 | 16.67%  | 19  | 4.73%   |
| HUN   | 0   | 0.00%   | 0 | 0.00%   | 0   | 0.00%   | 0 | 0.00%   | 0  | 0.00%   | 0 | 0.00%   | 1   | 0.92%   | 0 | 0.00%   | 1   | 0.25%   |
| MER   | 4   | 2.92%   | 2 | 50.00%  | 8   | 7.27%   | 0 | 0.00%   | 2  | 6.25%   | 0 | 0.00%   | 7   | 6.42%   | 0 | 0.00%   | 23  | 5.72%   |
| MID   | 11  | 8.03%   | 0 | 0.00%   | 23  | 20.91%  | 2 | 66.67%  | 4  | 12.50%  | 0 | 0.00%   | 16  | 14.68%  | 0 | 0.00%   | 56  | 13.93%  |
| MON   | 3   | 2.19%   | 0 | 0.00%   | 2   | 1.82%   | 0 | 0.00%   | 1  | 3.13%   | 0 | 0.00%   | 2   | 1.83%   | 0 | 0.00%   | 8   | 1.99%   |
| MOR   | 0   | 0.00%   | 0 | 0.00%   | 0   | 0.00%   | 0 | 0.00%   | 0  | 0.00%   | 0 | 0.00%   | 1   | 0.92%   | 0 | 0.00%   | 1   | 0.25%   |
| OCE   | 0   | 0.00%   | 0 | 0.00%   | 2   | 1.82%   | 0 | 0.00%   | 1  | 3.13%   | 0 | 0.00%   | 4   | 3.67%   | 0 | 0.00%   | 7   | 1.74%   |
| PAS   | 2   | 1.46%   | 1 | 25.00%  | 26  | 23.64%  | 0 | 0.00%   | 2  | 6.25%   | 1 | 100.00% | 9   | 8.26%   | 0 | 0.00%   | 41  | 10.20%  |
| SAL   | 1   | 0.73%   | 0 | 0.00%   | 4   | 3.64%   | 0 | 0.00%   | 0  | 0.00%   | 0 | 0.00%   | 0   | 0.00%   | 0 | 0.00%   | 5   | 1.24%   |
| SOM   | 3   | 2.19%   | 0 | 0.00%   | 1   | 0.91%   | 0 | 0.00%   | 0  | 0.00%   | 0 | 0.00%   | 0   | 0.00%   | 0 | 0.00%   | 4   | 1.00%   |
| SUS   | 0   | 0.00%   | 0 | 0.00%   | 1   | 0.91%   | 0 | 0.00%   | 0  | 0.00%   | 0 | 0.00%   | 0   | 0.00%   | 0 | 0.00%   | 1   | 0.25%   |
| UNI   | 6   | 4.38%   | 0 | 0.00%   | 6   | 5.45%   | 0 | 0.00%   | 2  | 6.25%   | 0 | 0.00%   | 7   | 6.42%   | 0 | 0.00%   | 21  | 5.22%   |
| WAR   | 0   | 0.00%   | 0 | 0.00%   | 0   | 0.00%   | 0 | 0.00%   | 1  | 3.13%   | 0 | 0.00%   | 0   | 0.00%   | 0 | 0.00%   | 1   | 0.25%   |
| OTHER | 0   | 0.00%   | 0 | 0.00%   | 0   | 0.00%   | 0 | 0.00%   | 0  | 0.00%   | 0 | 0.00%   | 2   | 1.83%   | 0 | 0.00%   | 2   | 0.50%   |
| Total | 137 | 100.00% | 4 | 100.00% | 110 | 100.00% | 3 | 100.00% | 32 | 100.00% | 1 | 100.00% | 109 | 100.00% | 6 | 100.00% | 402 | 100.00% |
|       |     |         |   |         |     |         |   |         |    |         |   |         |     |         |   |         |     |         |

#### **Count of Juveniles By Sentencing County**