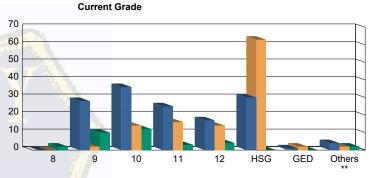

#### **Special Education Services**

| Yes     | 59  | (43.07%)  | 3 | (75.00%)  | 40  | (36.36%)  | 1 | (33.33%)  | 10 | (31.25%)  | 0 | 0.00%     | 75    | 113 | (39.37%)  |
|---------|-----|-----------|---|-----------|-----|-----------|---|-----------|----|-----------|---|-----------|-------|-----|-----------|
| No      | 65  | (47.45%)  | 1 | (25.00%)  | 47  | (42.73%)  | 1 | (33.33%)  | 20 | (62.50%)  | 1 | (100.00%) | 1     | 35  | (47.04%)  |
| Pendina | 13  | (9.49%)   | 0 | 0.00%     | 23  | (20.91%)  | 1 | (33.33%)  | 2  | (6.25%)   | 0 | 0.00%     | 21/10 | 39  | (13.59%)  |
| Total   | 137 | (100.00%) | 4 | (100.00%) | 110 | (100.00%) | 3 | (100.00%) | 32 | (100.00%) | 1 | (100.00%) | 2     | 87  | (100.00%) |