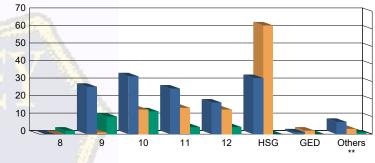

# Juvenile Demographics and Statistics

| Current   |     | СОММ      | IITTED |           |      | WAI                     | /ED |           |    | PROBAT    | Total |           |      |                          |
|-----------|-----|-----------|--------|-----------|------|-------------------------|-----|-----------|----|-----------|-------|-----------|------|--------------------------|
| Grade     | М   | ALE       | FEMALE |           | MALE |                         | FE  | MALE      | M  | ALE       | FE    | MALE      |      |                          |
| 8         | 0   | 0.00%     | 0      | 0.00%     | 0    | 0.00%                   | 0   | 0.00%     | 2  | (6.06%)   | 0     | 0.00%     | See. | 2 (0.69%                 |
| 9         | 24  | (17.14%)  | 3      | (75.00%)  | 1    | (0.93 <mark>%</mark> )  | 0   | 0.00%     | 10 | (30.30%)  | 0     | 0.00%     | 3    | 8 (13.15%                |
| 10        | 32  | (22.86%)  | 1      | (25.00%)  | 14   | (12. <mark>96%</mark> ) | 0   | 0.00%     | 12 | (36.36%)  | 1     | (100.00%) |      | 0 (20.76%                |
| 11        | 26  | (18.57%)  | 0      | 0.00%     | 15   | (13.89%)                | 0   | 0.00%     | 4  | (12.12%)  | 0     | 0.00%     | 4    | 5 (15.57%                |
| 12        | 18  | (12.86%)  | 0      | 0.00%     | 13   | (12.04%)                | 1   | (33.33%)  | 4  | (12.12%)  | 0     | 0.00%     | 3    | 6 (12. <mark>46</mark> % |
| HSG       | 32  | (22.86%)  | 0      | 0.00%     | 60   | (55.56%)                | 2   | (66.67%)  | 0  | 0.00%     | 0     | 0.00%     | Ş    | 4 (32.53%                |
| GED       | 1   | (0.71%)   | 0      | 0.00%     | 2    | (1.85%)                 | 0   | 0.00%     | 0  | 0.00%     | 0     | 0.00%     |      | 3 (1.04%                 |
| Others ** | 7   | (5.00%)   | 0      | 0.00%     | 3    | (2.78%)                 | 0   | 0.00%     | 1  | (3.03%)   | 0     | 0.00%     |      | 1 (3.81%                 |
| Total     | 140 | (100.00%) | 4      | (100.00%) | 108  | (100.00%)               | 3   | (100.00%) | 33 | (100.00%) | 1     | (100.00%) | 28   | 9 (100.00%               |

**Current Grade** 

\*\* Includes Aged Out Juveniles and Pending Records