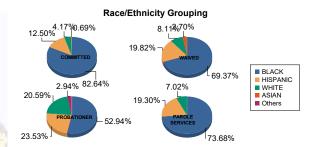

### Juvenile Demographics and Statistics

| Race/     |      |         |        | )       | WAIVED |                     |        |         |    | PROBA   | ER | PAROLE SERVICES |       |         |        |         | Total |         |  |
|-----------|------|---------|--------|---------|--------|---------------------|--------|---------|----|---------|----|-----------------|-------|---------|--------|---------|-------|---------|--|
| Ethnicity | MALE |         | FEMALE |         |        | MALE                | FEMALE |         |    | MALE    |    | FEMALE          | N. P. | MALE    | FEMALE |         |       |         |  |
| BLACK     | 116  | 82.86%  | 3      | 75.00%  | 74     | 68.52%              | 3      | 100.00% | 17 | 51.52%  | 1  | 100.00%         | 78    | 72.90%  | 6      | 85.71%  | 298   | 73.95%  |  |
| HISPANIC  | 17   | 12.14%  | 1      | 25.00%  | 22     | 20.37%              | 0      | 0.00%   | 8  | 24.24%  | 0  | 0.00%           | 22    | 20.56%  | 0      | 0.00%   | 70    | 17.37%  |  |
| WHITE     | 6    | 4.29%   | 0      | 0.00%   | 9      | 8.33%               | 0      | 0.00%   | 7  | 21.21%  | 0  | 0.00%           | 7     | 6.54%   | 1      | 14.29%  | 30    | 7.44%   |  |
| ASIAN     | 1    | 0.71%   | 0      | 0.00%   | 3      | 2.78%               | 0      | 0.00%   | 0  | 0.00%   | 0  | 0.00%           | 0     | 0.00%   | 0      | 0.00%   | 4     | 0.99%   |  |
| Others    | 0    | 0.00%   | 0      | 0.00%   | 0      | 0. <mark>00%</mark> | 0      | 0.00%   | 1  | 3.03%   | 0  | 0.00%           | 0     | 0.00%   | 0      | 0.00%   | 1     | 0.25%   |  |
| Total     | 140  | 100.00% | 4      | 100.00% | 108    | 100.00%             | 3      | 100.00% | 33 | 100.00% | 1  | 100.00%         | 107   | 100.00% | 7      | 100.00% | 403   | 100.00% |  |