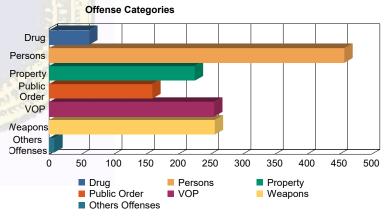

| Drug            | 44  | (4.64%)   | 0  | 0.00%     | 12  | (3.55%)   | 0 | 0.00%     | 6   | (6.00%)   | 0 | 0.00%     | 62    | (4.34%)   |
|-----------------|-----|-----------|----|-----------|-----|-----------|---|-----------|-----|-----------|---|-----------|-------|-----------|
| Persons         | 248 | (26.16%)  | 10 | (29.41%)  | 174 | (51.48%)  | 3 | (75.00%)  | 23  | (23.00%)  | 0 | 0.00%     | 458   | (32.10%)  |
| Property        | 162 | (17.09%)  | 6  | (17.65%)  | 38  | (11.24%)  | 0 | 0.00%     | 19  | (19.00%)  | 1 | (33.33%)  | 226   | (15.84%)  |
| Public Order    | 121 | (12.76%)  | 5  | (14.71%)  | 27  | (7.99%)   | 0 | 0.00%     | 7   | (7.00%)   | 0 | 0.00%     | 160   | (11.21%)  |
| VOP             | 187 | (19.73%)  | 7  | (20.59%)  | 36  | (10.65%)  | 0 | 0.00%     | 25  | (25.00%)  | 1 | (33.33%)  | 256   | (17.94%)  |
| Weapons         | 184 | (19.41%)  | 6  | (17.65%)  | 48  | (14.20%)  | 1 | (25.00%)  | 17  | (17.00%)  | 1 | (33.33%)  | 257   | (18.01%)  |
| Others Offenses | 2   | (0.21%)   | 0  | 0.00%     | 3   | (0.89%)   | 0 | 0.00%     | 3   | (3.00%)   | 0 | 0.00%     | 8     | (0.56%)   |
| Total *         | 948 | (100.00%) | 34 | (100.00%) | 338 | (100.00%) | 4 | (100.00%) | 100 | (100.00%) | 3 | (100.00%) | 1,427 | (100.00%) |