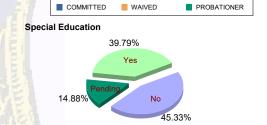

#### **Special Education Services**

| Yes     | 61  | (43.57%)  | 3 | (75.00%)  | 39  | (36.11%)  | 1 | (33.33%)  | 11 | (33.33%)  | 0 | 0.00%     | 11  | 15 | (39.79%)  |
|---------|-----|-----------|---|-----------|-----|-----------|---|-----------|----|-----------|---|-----------|-----|----|-----------|
| No      | 62  | (44.29%)  | 1 | (25.00%)  | 45  | (41.67%)  | 1 | (33.33%)  | 21 | (63.64%)  | 1 | (100.00%) | 13  | 31 | (45.33%)  |
| Pendina | 17  | (12.14%)  | 0 | 0.00%     | 24  | (22.22%)  | 1 | (33.33%)  | 1  | (3.03%)   | 0 | 0.00%     | - 4 | 43 | (14.88%)  |
| Total   | 140 | (100.00%) | 4 | (100.00%) | 108 | (100.00%) | 3 | (100.00%) | 33 | (100.00%) | 1 | (100.00%) | 28  | 39 | (100.00%) |