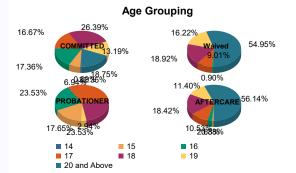

### Age

| •            |     |         |   |         |     |                      |   |         |    |         |   |         |     |         |   |         |     |         |
|--------------|-----|---------|---|---------|-----|----------------------|---|---------|----|---------|---|---------|-----|---------|---|---------|-----|---------|
| 14           | 1   | 0.71%   | 0 | 0.00%   | 0   | 0.00%                | 0 | 0.00%   | 0  | 0.00%   | 0 | 0.00%   | 0   | 0.00%   | 0 | 0.00%   | 1   | 0.25%   |
| 15           | 7   | 5.00%   | 3 | 75.00%  | 0   | 0.00%                | 0 | 0.00%   | 6  | 18.18%  | 0 | 0.00%   | 1   | 0.93%   | 0 | 0.00%   | 17  | 4.22%   |
| 16           | 24  | 17.14%  | 1 | 25.00%  | 1   | 0.9 <mark>3%</mark>  | 0 | 0.00%   | 8  | 24.24%  | 0 | 0.00%   | 3   | 2.80%   | 0 | 0.00%   | 37  | 9.18%   |
| 17           | 24  | 17.14%  | 0 | 0.00%   | 9   | 8.3 <mark>3%</mark>  | 1 | 33.33%  | 11 | 33.33%  | 0 | 0.00%   | 11  | 10.28%  | 1 | 14.29%  | 57  | 14.14%  |
| 18           | 38  | 27.14%  | 0 | 0.00%   | 21  | 19.44 <mark>%</mark> | 0 | 0.00%   | 7  | 21.21%  | 1 | 100.00% | 19  | 17.76%  | 2 | 28.57%  | 88  | 21.84%  |
| 19           | 19  | 13.57%  | 0 | 0.00%   | 17  | 15.74 <mark>%</mark> | 1 | 33.33%  | 1  | 3.03%   | 0 | 0.00%   | 12  | 11.21%  | 1 | 14.29%  | 51  | 12.66%  |
| 20 and Above | 27  | 19.29%  | 0 | 0.00%   | 60  | 55.56 <mark>%</mark> | 1 | 33.33%  | 0  | 0.00%   | 0 | 0.00%   | 61  | 57.01%  | 3 | 42.86%  | 152 | 37.72%  |
| Total        | 140 | 100.00% | 4 | 100.00% | 108 | 100.00%              | 3 | 100.00% | 33 | 100.00% | 1 | 100.00% | 107 | 100.00% | 7 | 100.00% | 403 | 100.00% |

| Average Age | 18.06 | 15.25 | 20.03 | 19.00 | 16.67 | 18.00 | 21.31 | 19.57 | 19.34 |
|-------------|-------|-------|-------|-------|-------|-------|-------|-------|-------|
|-------------|-------|-------|-------|-------|-------|-------|-------|-------|-------|