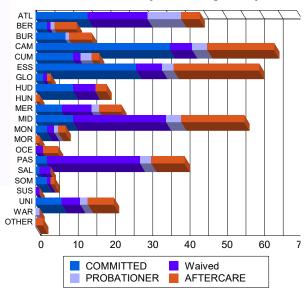

## **Sentencing County**

| ATL   | 14  | 10.00%  | 0 | 0.00%   | 16  | 14.81%  | 0 | 0.00%   | 9  | 27.27%  | 0 | 0.00%   | 5   | 4.67%   | 0 | 0.00%   | 44  | 10.92%  |
|-------|-----|---------|---|---------|-----|---------|---|---------|----|---------|---|---------|-----|---------|---|---------|-----|---------|
| BER   | 3   | 2.14%   | 0 | 0.00%   | 1   | 0.93%   | 0 | 0.00%   | 1  | 3.03%   | 0 | 0.00%   | 6   | 5.61%   | 0 | 0.00%   | 11  | 2.73%   |
| BUR   | 7   | 5.00%   | 1 | 25.00%  | 0   | 0.00%   | 0 | 0.00%   | 1  | 3.03%   | 0 | 0.00%   | 6   | 5.61%   | 0 | 0.00%   | 15  | 3.72%   |
| CAM   | 36  | 25.71%  | 0 | 0.00%   | 5   | 4.63%   | 1 | 33.33%  | 4  | 12.12%  | 0 | 0.00%   | 16  | 14.95%  | 2 | 28.57%  | 64  | 15.88%  |
| CUM   | 10  | 7.14%   | 0 | 0.00%   | 2   | 1.85%   | 0 | 0.00%   | 3  | 9.09%   | 0 | 0.00%   | 2   | 1.87%   | 0 | 0.00%   | 17  | 4.22%   |
| ESS   | 27  | 19.29%  | 0 | 0.00%   | 7   | 6.48%   | 0 | 0.00%   | 3  | 9.09%   | 0 | 0.00%   | 20  | 18.69%  | 3 | 42.86%  | 60  | 14.89%  |
| GLO   | 2   | 1.43%   | 0 | 0.00%   | 1   | 0.93%   | 0 | 0.00%   | 0  | 0.00%   | 0 | 0.00%   | 1   | 0.93%   | 0 | 0.00%   | 4   | 0.99%   |
| HUD   | 10  | 7.14%   | 0 | 0.00%   | 6   | 5.56%   | 0 | 0.00%   | 0  | 0.00%   | 0 | 0.00%   | 2   | 1.87%   | 1 | 14.29%  | 19  | 4.71%   |
| HUN   | 0   | 0.00%   | 0 | 0.00%   | 0   | 0.00%   | 0 | 0.00%   | 0  | 0.00%   | 0 | 0.00%   | 1   | 0.93%   | 0 | 0.00%   | 1   | 0.25%   |
| MER   | 5   | 3.57%   | 2 | 50.00%  | 8   | 7.41%   | 0 | 0.00%   | 2  | 6.06%   | 0 | 0.00%   | 6   | 5.61%   | 0 | 0.00%   | 23  | 5.71%   |
| MID   | 10  | 7.14%   | 0 | 0.00%   | 23  | 21.30%  | 2 | 66.67%  | 4  | 12.12%  | 0 | 0.00%   | 17  | 15.89%  | 0 | 0.00%   | 56  | 13.90%  |
| MON   | 3   | 2.14%   | 0 | 0.00%   | 2   | 1.85%   | 0 | 0.00%   | 1  | 3.03%   | 0 | 0.00%   | 2   | 1.87%   | 0 | 0.00%   | 8   | 1.99%   |
| MOR   | 0   | 0.00%   | 0 | 0.00%   | 0   | 0.00%   | 0 | 0.00%   | 0  | 0.00%   | 0 | 0.00%   | 1   | 0.93%   | 0 | 0.00%   | 1   | 0.25%   |
| OCE   | 0   | 0.00%   | 0 | 0.00%   | 2   | 1.85%   | 0 | 0.00%   | 0  | 0.00%   | 0 | 0.00%   | 4   | 3.74%   | 0 | 0.00%   | 6   | 1.49%   |
| PAS   | 2   | 1.43%   | 1 | 25.00%  | 25  | 23.15%  | 0 | 0.00%   | 2  | 6.06%   | 1 | 100.00% | 9   | 8.41%   | 0 | 0.00%   | 40  | 9.93%   |
| SAL   | 1   | 0.71%   | 0 | 0.00%   | 3   | 2.78%   | 0 | 0.00%   | 0  | 0.00%   | 0 | 0.00%   | 0   | 0.00%   | 0 | 0.00%   | 4   | 0.99%   |
| SOM   | 3   | 2.14%   | 0 | 0.00%   | 1   | 0.93%   | 0 | 0.00%   | 0  | 0.00%   | 0 | 0.00%   | 0   | 0.00%   | 1 | 14.29%  | 5   | 1.24%   |
| sus   | 0   | 0.00%   | 0 | 0.00%   | 1   | 0.93%   | 0 | 0.00%   | 0  | 0.00%   | 0 | 0.00%   | 0   | 0.00%   | 0 | 0.00%   | 1   | 0.25%   |
| UNI   | 7   | 5.00%   | 0 | 0.00%   | 5   | 4.63%   | 0 | 0.00%   | 2  | 6.06%   | 0 | 0.00%   | 7   | 6.54%   | 0 | 0.00%   | 21  | 5.21%   |
| WAR   | 0   | 0.00%   | 0 | 0.00%   | 0   | 0.00%   | 0 | 0.00%   | 1  | 3.03%   | 0 | 0.00%   | 0   | 0.00%   | 0 | 0.00%   | 1   | 0.25%   |
| OTHER | 0   | 0.00%   | 0 | 0.00%   | 0   | 0.00%   | 0 | 0.00%   | 0  | 0.00%   | 0 | 0.00%   | 2   | 1.87%   | 0 | 0.00%   | 2   | 0.50%   |
| Total | 140 | 100.00% | 4 | 100.00% | 108 | 100.00% | 3 | 100.00% | 33 | 100.00% | 1 | 100.00% | 107 | 100.00% | 7 | 100.00% | 403 | 100.00% |
|       |     |         |   |         |     |         |   |         |    |         |   |         |     |         |   |         |     |         |

#### **Count of Juveniles By Sentencing County**