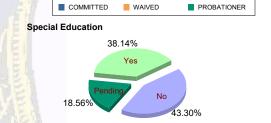

#### **Special Education Services**

| Yes     | 60  | (42.86%)  | 3 | (60.00%)  | 37  | (34.58%)  | 1 | (33.33%)  | 10 | (28.57%)  | 0 | 0.00%     | 11 | 1 (38.14%)  |
|---------|-----|-----------|---|-----------|-----|-----------|---|-----------|----|-----------|---|-----------|----|-------------|
| No      | 61  | (43.57%)  | 2 | (40.00%)  | 41  | (38.32%)  | 1 | (33.33%)  | 20 | (57.14%)  | 1 | (100.00%) | 12 | 6 (43.30%)  |
| Pending | 19  | (13.57%)  | 0 | 0.00%     | 29  | (27.10%)  | 1 | (33.33%)  | 5  | (14.29%)  | 0 | 0.00%     | 5- | 4 (18.56%)  |
| Total   | 140 | (100.00%) | 5 | (100.00%) | 107 | (100.00%) | 3 | (100.00%) | 35 | (100.00%) | 1 | (100.00%) | 29 | 1 (100.00%) |