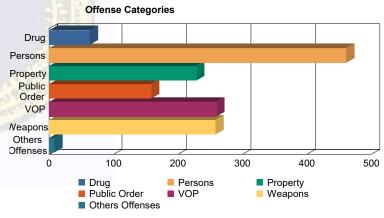

| Drug            | 43  | (4.54%)   | 0  | 0.00%     | 13  | (3.77%)   | 0 | 0.00%     | 7   | (6.93%)   | 0 | 0.00%     | 63    | (4.39%)   |
|-----------------|-----|-----------|----|-----------|-----|-----------|---|-----------|-----|-----------|---|-----------|-------|-----------|
| Persons         | 248 | (26.16%)  | 10 | (29.41%)  | 176 | (51.01%)  | 3 | (75.00%)  | 24  | (23.76%)  | 0 | 0.00%     | 461   | (32.13%)  |
| Property        | 163 | (17.19%)  | 6  | (17.65%)  | 40  | (11.59%)  | 0 | 0.00%     | 18  | (17.82%)  | 1 | (33.33%)  | 228   | (15.89%)  |
| Public Order    | 121 | (12.76%)  | 5  | (14.71%)  | 26  | (7.54%)   | 0 | 0.00%     | 6   | (5.94%)   | 0 | 0.00%     | 158   | (11.01%)  |
| VOP             | 187 | (19.73%)  | 7  | (20.59%)  | 38  | (11.01%)  | 0 | 0.00%     | 26  | (25.74%)  | 1 | (33.33%)  | 259   | (18.05%)  |
| Weapons         | 184 | (19.41%)  | 6  | (17.65%)  | 49  | (14.20%)  | 1 | (25.00%)  | 17  | (16.83%)  | 1 | (33.33%)  | 258   | (17.98%)  |
| Others Offenses | 2   | (0.21%)   | 0  | 0.00%     | 3   | (0.87%)   | 0 | 0.00%     | 3   | (2.97%)   | 0 | 0.00%     | 8     | (0.56%)   |
| Total *         | 948 | (100.00%) | 34 | (100.00%) | 345 | (100.00%) | 4 | (100.00%) | 101 | (100.00%) | 3 | (100.00%) | 1,435 | (100.00%) |