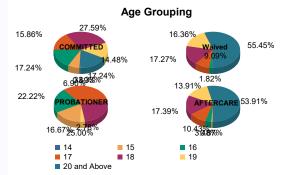

#### Age

| 14           | 1   | 0.71%   | 0 | 0.00%   | 0   | 0.00%                 | 0 | 0.00%   | 0  | 0.00%   | 0 | 0.00%   | 0   | 0.00%   | 0 | 0.00%   | 1   | 0.25%   |
|--------------|-----|---------|---|---------|-----|-----------------------|---|---------|----|---------|---|---------|-----|---------|---|---------|-----|---------|
| 15           | 7   | 5.00%   | 3 | 60.00%  | 0   | 0.00%                 | 0 | 0.00%   | 6  | 17.14%  | 0 | 0.00%   | 1   | 0.92%   | 0 | 0.00%   | 17  | 4.19%   |
| 16           | 24  | 17.14%  | 1 | 20.00%  | 2   | 1.87%                 | 0 | 0.00%   | 8  | 22.86%  | 0 | 0.00%   | 4   | 3.67%   | 0 | 0.00%   | 39  | 9.61%   |
| 17           | 23  | 16.43%  | 0 | 0.00%   | 9   | 8.41%                 | 1 | 33.33%  | 12 | 34.29%  | 0 | 0.00%   | 10  | 9.17%   | 2 | 33.33%  | 57  | 14.04%  |
| 18           | 40  | 28.57%  | 0 | 0.00%   | 19  | 17.7 <mark>6%</mark>  | 0 | 0.00%   | 8  | 22.86%  | 1 | 100.00% | 19  | 17.43%  | 1 | 16.67%  | 88  | 21.67%  |
| 19           | 21  | 15.00%  | 0 | 0.00%   | 17  | 15.8 <mark>9%</mark>  | 1 | 33.33%  | 1  | 2.86%   | 0 | 0.00%   | 15  | 13.76%  | 1 | 16.67%  | 56  | 13.79%  |
| 20 and Above | 24  | 17.14%  | 1 | 20.00%  | 60  | 56.07 <mark>%</mark>  | 1 | 33.33%  | 0  | 0.00%   | 0 | 0.00%   | 60  | 55.05%  | 2 | 33.33%  | 148 | 36.45%  |
| Total        | 140 | 100.00% | 5 | 100.00% | 107 | 100.00 <mark>%</mark> | 3 | 100.00% | 35 | 100.00% | 1 | 100.00% | 109 | 100.00% | 6 | 100.00% | 406 | 100.00% |

| Average Age | 18.04 | 16.20 | 20.01 | 19.00 | 16.71 | 18.00 | 21.24 | 19.33 | 19.31 |
|-------------|-------|-------|-------|-------|-------|-------|-------|-------|-------|
|-------------|-------|-------|-------|-------|-------|-------|-------|-------|-------|