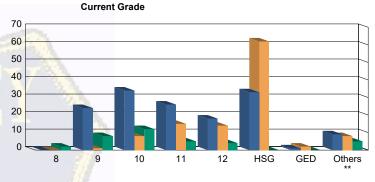

### Juvenile Demographics and Statistics

| Current   |     | COMMI     | TTED   |           |      | WAIV      | ΈD  |           |    | PROBATI   | Total |           |     |          |  |  |
|-----------|-----|-----------|--------|-----------|------|-----------|-----|-----------|----|-----------|-------|-----------|-----|----------|--|--|
| Grade     | M   | ALE       | FEMALE |           | MALE |           | FEI | MALE      | M  | ALE       | FEI   | MALE      |     |          |  |  |
| 8         | 0   | 0.00%     | 0      | 0.00%     | 0    | 0.00%     | 0   | 0.00%     | 2  | (5.71%)   | 0     | 0.00%     | 2   | (0.69%   |  |  |
| 9         | 21  | (15.00%)  | 3      | (60.00%)  | 1    | (0.93%)   | 0   | 0.00%     | 8  | (22.86%)  | 0     | 0.00%     | 33  | (11.34%  |  |  |
| 10        | 33  | (23.57%)  | 1      | (20.00%)  | 8    | (7.48%)   | 0   | 0.00%     | 11 | (31.43%)  | 1     | (100.00%) | 54  | (18.56%  |  |  |
| 11        | 26  | (18.57%)  | 0      | 0.00%     | 15   | (14.02%)  | 0   | 0.00%     | 5  | (14.29%)  | 0     | 0.00%     | 46  | (15.81%  |  |  |
| 12        | 18  | (12.86%)  | 0      | 0.00%     | 13   | (12.15%)  | 1   | (33.33%)  | 4  | (11.43%)  | 0     | 0.00%     | 36  | (12.37%  |  |  |
| HSG       | 32  | (22.86%)  | 1      | (20.00%)  | 60   | (56.07%)  | 2   | (66.67%)  | 0  | 0.00%     | 0     | 0.00%     | 95  | (32.65%  |  |  |
| GED       | 1   | (0.71%)   | 0      | 0.00%     | 2    | (1.87%)   | 0   | 0.00%     | 0  | 0.00%     | 0     | 0.00%     | 3   | (1.03%   |  |  |
| Others ** | 9   | (6.43%)   | 0      | 0.00%     | 8    | (7.48%)   | 0   | 0.00%     | 5  | (14.29%)  | 0     | 0.00%     | 22  | (7.56%   |  |  |
| Total     | 140 | (100.00%) | 5      | (100.00%) | 107  | (100.00%) | 3   | (100.00%) | 35 | (100.00%) | 1     | (100.00%) | 291 | (100.00% |  |  |