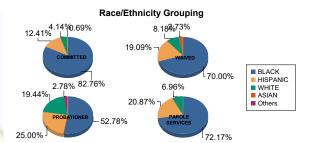

#### Juvenile Demographics and Statistics

| Race/     |                    | COMM    | ITTED |           |     | WAIN                | /ED |         | PROBATIONER |         |      |         |        | PAROLE S | Total |         |     |         |
|-----------|--------------------|---------|-------|-----------|-----|---------------------|-----|---------|-------------|---------|------|---------|--------|----------|-------|---------|-----|---------|
| Ethnicity | nicity MALE FEMALE |         | EMALE | MALE FEM. |     | FEMALE MALE         |     | MALE    | FEMALE      |         | MALE |         | FEMALE |          |       |         |     |         |
| BLACK     | 116                | 82.86%  | 4     | 80.00%    | 74  | 69.16%              | 3   | 100.00% | 18          | 51.43%  | 1    | 100.00% | 78     | 71.56%   | 5     | 83.33%  | 299 | 73.65%  |
| HISPANIC  | 17                 | 12.14%  | 1     | 20.00%    | 21  | 19.63%              | 0   | 0.00%   | 9           | 25.71%  | 0    | 0.00%   | 24     | 22.02%   | 0     | 0.00%   | 72  | 17.73%  |
| WHITE     | 6                  | 4.29%   | 0     | 0.00%     | 9   | 8.41%               | 0   | 0.00%   | 7           | 20.00%  | 0    | 0.00%   | 7      | 6.42%    | 1     | 16.67%  | 30  | 7.39%   |
| ASIAN     | 1                  | 0.71%   | 0     | 0.00%     | 3   | 2.80%               | 0   | 0.00%   | 0           | 0.00%   | 0    | 0.00%   | 0      | 0.00%    | 0     | 0.00%   | 4   | 0.99%   |
| Others    | 0                  | 0.00%   | 0     | 0.00%     | 0   | 0. <mark>00%</mark> | 0   | 0.00%   | 1           | 2.86%   | 0    | 0.00%   | 0      | 0.00%    | 0     | 0.00%   | 1   | 0.25%   |
| Total     | 140                | 100.00% | 5     | 100.00%   | 107 | 100.00%             | 3   | 100.00% | 35          | 100.00% | 1    | 100.00% | 109    | 100.00%  | 6     | 100.00% | 406 | 100.00% |