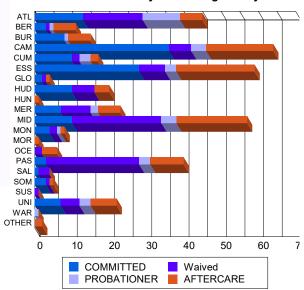

#### **Sentencing County**

| _     |     |         |   |         |     |         |   |         |    |         |   |         |     |         |   |         |     |         |
|-------|-----|---------|---|---------|-----|---------|---|---------|----|---------|---|---------|-----|---------|---|---------|-----|---------|
| ATL   | 13  | 9.29%   | 0 | 0.00%   | 16  | 14.95%  | 0 | 0.00%   | 10 | 28.57%  | 0 | 0.00%   | 6   | 5.50%   | 0 | 0.00%   | 45  | 11.08%  |
| BER   | 3   | 2.14%   | 0 | 0.00%   | 1   | 0.93%   | 0 | 0.00%   | 1  | 2.86%   | 0 | 0.00%   | 6   | 5.50%   | 0 | 0.00%   | 11  | 2.71%   |
| BUR   | 7   | 5.00%   | 1 | 20.00%  | 0   | 0.00%   | 0 | 0.00%   | 1  | 2.86%   | 0 | 0.00%   | 6   | 5.50%   | 0 | 0.00%   | 15  | 3.69%   |
| CAM   | 36  | 25.71%  | 0 | 0.00%   | 5   | 4.67%   | 1 | 33.33%  | 4  | 11.43%  | 0 | 0.00%   | 16  | 14.68%  | 2 | 33.33%  | 64  | 15.76%  |
| CUM   | 10  | 7.14%   | 0 | 0.00%   | 2   | 1.87%   | 0 | 0.00%   | 3  | 8.57%   | 0 | 0.00%   | 2   | 1.83%   | 0 | 0.00%   | 17  | 4.19%   |
| ESS   | 27  | 19.29%  | 1 | 20.00%  | 7   | 6.54%   | 0 | 0.00%   | 3  | 8.57%   | 0 | 0.00%   | 19  | 17.43%  | 2 | 33.33%  | 59  | 14.53%  |
| GLO   | 2   | 1.43%   | 0 | 0.00%   | 1   | 0.93%   | 0 | 0.00%   | 0  | 0.00%   | 0 | 0.00%   | 1   | 0.92%   | 0 | 0.00%   | 4   | 0.99%   |
| HUD   | 10  | 7.14%   | 0 | 0.00%   | 6   | 5.61%   | 0 | 0.00%   | 0  | 0.00%   | 0 | 0.00%   | 3   | 2.75%   | 1 | 16.67%  | 20  | 4.93%   |
| HUN   | 0   | 0.00%   | 0 | 0.00%   | 0   | 0.00%   | 0 | 0.00%   | 0  | 0.00%   | 0 | 0.00%   | 1   | 0.92%   | 0 | 0.00%   | 1   | 0.25%   |
| MER   | 5   | 3.57%   | 2 | 40.00%  | 8   | 7.48%   | 0 | 0.00%   | 2  | 5.71%   | 0 | 0.00%   | 6   | 5.50%   | 0 | 0.00%   | 23  | 5.67%   |
| MID   | 10  | 7.14%   | 0 | 0.00%   | 22  | 20.56%  | 2 | 66.67%  | 4  | 11.43%  | 0 | 0.00%   | 19  | 17.43%  | 0 | 0.00%   | 57  | 14.04%  |
| MON   | 4   | 2.86%   | 0 | 0.00%   | 2   | 1.87%   | 0 | 0.00%   | 1  | 2.86%   | 0 | 0.00%   | 1   | 0.92%   | 0 | 0.00%   | 8   | 1.979   |
| MOR   | 0   | 0.00%   | 0 | 0.00%   | 0   | 0.00%   | 0 | 0.00%   | 0  | 0.00%   | 0 | 0.00%   | 1   | 0.92%   | 0 | 0.00%   | 1   | 0.25%   |
| OCE   | 0   | 0.00%   | 0 | 0.00%   | 2   | 1.87%   | 0 | 0.00%   | 0  | 0.00%   | 0 | 0.00%   | 4   | 3.67%   | 0 | 0.00%   | 6   | 1.48%   |
| PAS   | 2   | 1.43%   | 1 | 20.00%  | 25  | 23.36%  | 0 | 0.00%   | 2  | 5.71%   | 1 | 100.00% | 9   | 8.26%   | 0 | 0.00%   | 40  | 9.85%   |
| SAL   | 1   | 0.71%   | 0 | 0.00%   | 3   | 2.80%   | 0 | 0.00%   | 0  | 0.00%   | 0 | 0.00%   | 0   | 0.00%   | 0 | 0.00%   | 4   | 0.99%   |
| SOM   | 3   | 2.14%   | 0 | 0.00%   | 1   | 0.93%   | 0 | 0.00%   | 0  | 0.00%   | 0 | 0.00%   | 0   | 0.00%   | 1 | 16.67%  | 5   | 1.23%   |
| SUS   | 0   | 0.00%   | 0 | 0.00%   | 1   | 0.93%   | 0 | 0.00%   | 0  | 0.00%   | 0 | 0.00%   | 0   | 0.00%   | 0 | 0.00%   | 1   | 0.25%   |
| UNI   | 7   | 5.00%   | 0 | 0.00%   | 5   | 4.67%   | 0 | 0.00%   | 3  | 8.57%   | 0 | 0.00%   | 7   | 6.42%   | 0 | 0.00%   | 22  | 5.42%   |
| WAR   | 0   | 0.00%   | 0 | 0.00%   | 0   | 0.00%   | 0 | 0.00%   | 1  | 2.86%   | 0 | 0.00%   | 0   | 0.00%   | 0 | 0.00%   | 1   | 0.25%   |
| OTHER | 0   | 0.00%   | 0 | 0.00%   | 0   | 0.00%   | 0 | 0.00%   | 0  | 0.00%   | 0 | 0.00%   | 2   | 1.83%   | 0 | 0.00%   | 2   | 0.499   |
| Total | 140 | 100.00% | 5 | 100.00% | 107 | 100.00% | 3 | 100.00% | 35 | 100.00% | 1 | 100.00% | 109 | 100.00% | 6 | 100.00% | 406 | 100.00% |
|       | 1   |         |   |         |     |         |   |         |    |         |   |         |     |         |   |         |     |         |

#### **Count of Juveniles By Sentencing County**