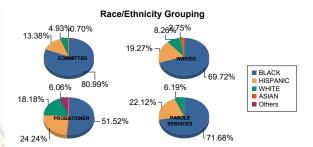

### Juvenile Demographics and Statistics

| Race | e/    |     | COMM    | ITTE | )       |     | WAI                 | /ED |         |    | PROBA   | TION | ER      |     | PAROLE S | SERVI | CES     | -   | Total   |
|------|-------|-----|---------|------|---------|-----|---------------------|-----|---------|----|---------|------|---------|-----|----------|-------|---------|-----|---------|
| Ethn | icity | N   | MALE    | ı    | EMALE   |     | MALE                |     | FEMALE  |    | MALE    |      | FEMALE  |     | MALE     | F     | EMALE   |     |         |
| ВІ   | LACK  | 111 | 81.02%  | 4    | 80.00%  | 73  | 68.87%              | 3   | 100.00% | 16 | 50.00%  | 1    | 100.00% | 76  | 71.03%   | 5     | 83.33%  | 289 | 72.80%  |
| HIS  | PANIC | 18  | 13.14%  | 1    | 20.00%  | 21  | 19.81%              | 0   | 0.00%   | 8  | 25.00%  | 0    | 0.00%   | 25  | 23.36%   | 0     | 0.00%   | 73  | 18.39%  |
| w    | /HITE | 7   | 5.11%   | 0    | 0.00%   | 9   | 8.49%               | 0   | 0.00%   | 6  | 18.75%  | 0    | 0.00%   | 6   | 5.61%    | 1     | 16.67%  | 29  | 7.30%   |
| A    | SIAN  | 1   | 0.73%   | 0    | 0.00%   | 3   | 2.83%               | 0   | 0.00%   | 0  | 0.00%   | 0    | 0.00%   | 0   | 0.00%    | 0     | 0.00%   | 4   | 1.01%   |
| O    | thers | 0   | 0.00%   | 0    | 0.00%   | 0   | 0.0 <mark>0%</mark> | 0   | 0.00%   | 2  | 6.25%   | 0    | 0.00%   | 0   | 0.00%    | 0     | 0.00%   | 2   | 0.50%   |
| Т    | Γotal | 137 | 100.00% | 5    | 100.00% | 106 | 100.00%             | 3   | 100.00% | 32 | 100.00% | 1    | 100.00% | 107 | 100.00%  | 6     | 100.00% | 397 | 100.00% |