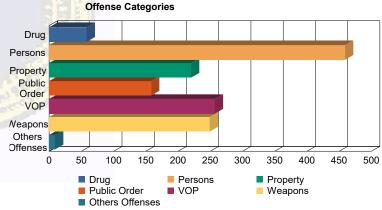

## **Offense Categories**

| Drug            | 40  | (4.30%)   | 0  | 0.00%     | 13  | (3.79%)   | 0 | 0.00%     | 5  | (5.26%)   | 0 | 0.00%     | 58    | (4.11%)   |
|-----------------|-----|-----------|----|-----------|-----|-----------|---|-----------|----|-----------|---|-----------|-------|-----------|
| Persons         | 246 | (26.42%)  | 10 | (29.41%)  | 176 | (51.31%)  | 3 | (75.00%)  | 24 | (25.26%)  | 0 | 0.00%     | 459   | (32.55%)  |
| Property        | 159 | (17.08%)  | 6  | (17.65%)  | 39  | (11.37%)  | 0 | 0.00%     | 15 | (15.79%)  | 1 | (33.33%)  | 220   | (15.60%)  |
| Public Order    | 120 | (12.89%)  | 5  | (14.71%)  | 26  | (7.58%)   | 0 | 0.00%     | 7  | (7.37%)   | 0 | 0.00%     | 158   | (11.21%)  |
| VOP             | 184 | (19.76%)  | 7  | (20.59%)  | 40  | (11.66%)  | 0 | 0.00%     | 25 | (26.32%)  | 1 | (33.33%)  | 257   | (18.23%)  |
| Weapons         | 179 | (19.23%)  | 6  | (17.65%)  | 46  | (13.41%)  | 1 | (25.00%)  | 16 | (16.84%)  | 1 | (33.33%)  | 249   | (17.66%)  |
| Others Offenses | 3   | (0.32%)   | 0  | 0.00%     | 3   | (0.87%)   | 0 | 0.00%     | 3  | (3.16%)   | 0 | 0.00%     | 9     | (0.64%)   |
| Total *         | 931 | (100.00%) | 34 | (100.00%) | 343 | (100.00%) | 4 | (100.00%) | 95 | (100.00%) | 3 | (100.00%) | 1,410 | (100.00%) |