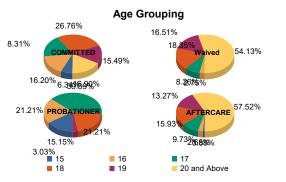

### Age

| 15           | 6   | 4.38%   | 3 | 60.00%  | 0   | 0.00%                | 0 | 0.00%   | 5  | 15.63%  | 0 | 0.00%   | 1   | 0.93%   | 0 | 0.00%   | 15  | 3.78%   |
|--------------|-----|---------|---|---------|-----|----------------------|---|---------|----|---------|---|---------|-----|---------|---|---------|-----|---------|
| 16           | 22  | 16.06%  | 1 | 20.00%  | 3   | 2.83%                | 0 | 0.00%   | 7  | 21.88%  | 0 | 0.00%   | 3   | 2.80%   | 0 | 0.00%   | 36  | 9.07%   |
| 17           | 26  | 18.98%  | 0 | 0.00%   | 8   | 7.5 <mark>5</mark> % | 1 | 33.33%  | 13 | 40.63%  | 0 | 0.00%   | 9   | 8.41%   | 2 | 33.33%  | 59  | 14.86%  |
| 18           | 38  | 27.74%  | 0 | 0.00%   | 20  | 18.87%               | 0 | 0.00%   | 6  | 18.75%  | 1 | 100.00% | 17  | 15.89%  | 1 | 16.67%  | 83  | 20.91%  |
| 19           | 22  | 16.06%  | 0 | 0.00%   | 17  | 16.04%               | 1 | 33.33%  | 1  | 3.13%   | 0 | 0.00%   | 14  | 13.08%  | 1 | 16.67%  | 56  | 14.11%  |
| 20 and Above | 23  | 16.79%  | 1 | 20.00%  | 58  | 54.72 <mark>%</mark> | 1 | 33.33%  | 0  | 0.00%   | 0 | 0.00%   | 63  | 58.88%  | 2 | 33.33%  | 148 | 37.28%  |
| Total        | 137 | 100.00% | 5 | 100.00% | 106 | 100.00%              | 3 | 100.00% | 32 | 100.00% | 1 | 100.00% | 107 | 100.00% | 6 | 100.00% | 397 | 100.00% |

|  |  | Average Age | 18.09 | 16.20 | 19.98 | 19.00 | 16.72 | 18.00 | 21.47 | 19.33 | 19.40 |
|--|--|-------------|-------|-------|-------|-------|-------|-------|-------|-------|-------|
|--|--|-------------|-------|-------|-------|-------|-------|-------|-------|-------|-------|