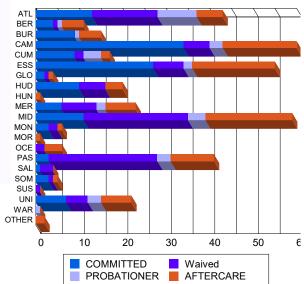

#### **Sentencing County**

| ATL   | 13  | 9.49%   | 0 | 0.00%   | 15  | 14.15%  | 0 | 0.00%   | 9  | 28.13%  | 0 | 0.00%   | 6   | 5.61%   | 0 | 0.00%   | 43  | 10.83%  |
|-------|-----|---------|---|---------|-----|---------|---|---------|----|---------|---|---------|-----|---------|---|---------|-----|---------|
| BER   | 4   | 2.92%   | 0 | 0.00%   | 1   | 0.94%   | 0 | 0.00%   | 1  | 3.13%   | 0 | 0.00%   | 5   | 4.67%   | 0 | 0.00%   | 11  | 2.77%   |
| BUR   | 8   | 5.84%   | 1 | 20.00%  | 0   | 0.00%   | 0 | 0.00%   | 1  | 3.13%   | 0 | 0.00%   | 5   | 4.67%   | 0 | 0.00%   | 15  | 3.78%   |
| CAM   | 34  | 24.82%  | 0 | 0.00%   | 5   | 4.72%   | 1 | 33.33%  | 3  | 9.38%   | 0 | 0.00%   | 15  | 14.02%  | 2 | 33.33%  | 60  | 15.11%  |
| CUM   | 9   | 6.57%   | 0 | 0.00%   | 2   | 1.89%   | 0 | 0.00%   | 4  | 12.50%  | 0 | 0.00%   | 2   | 1.87%   | 0 | 0.00%   | 17  | 4.28%   |
| ESS   | 26  | 18.98%  | 1 | 20.00%  | 7   | 6.60%   | 0 | 0.00%   | 2  | 6.25%   | 0 | 0.00%   | 17  | 15.89%  | 2 | 33.33%  | 55  | 13.85%  |
| GLO   | 2   | 1.46%   | 0 | 0.00%   | 1   | 0.94%   | 0 | 0.00%   | 0  | 0.00%   | 0 | 0.00%   | 1   | 0.93%   | 0 | 0.00%   | 4   | 1.01%   |
| HUD   | 10  | 7.30%   | 0 | 0.00%   | 6   | 5.66%   | 0 | 0.00%   | 0  | 0.00%   | 0 | 0.00%   | 3   | 2.80%   | 1 | 16.67%  | 20  | 5.04%   |
| HUN   | 0   | 0.00%   | 0 | 0.00%   | 0   | 0.00%   | 0 | 0.00%   | 0  | 0.00%   | 0 | 0.00%   | 1   | 0.93%   | 0 | 0.00%   | 1   | 0.25%   |
| MER   | 4   | 2.92%   | 2 | 40.00%  | 8   | 7.55%   | 0 | 0.00%   | 2  | 6.25%   | 0 | 0.00%   | 7   | 6.54%   | 0 | 0.00%   | 23  | 5.79%   |
| MID   | 11  | 8.03%   | 0 | 0.00%   | 22  | 20.75%  | 2 | 66.67%  | 4  | 12.50%  | 0 | 0.00%   | 20  | 18.69%  | 0 | 0.00%   | 59  | 14.86%  |
| MON   | 3   | 2.19%   | 0 | 0.00%   | 2   | 1.89%   | 0 | 0.00%   | 0  | 0.00%   | 0 | 0.00%   | 1   | 0.93%   | 0 | 0.00%   | 6   | 1.51%   |
| MOR   | 0   | 0.00%   | 0 | 0.00%   | 0   | 0.00%   | 0 | 0.00%   | 0  | 0.00%   | 0 | 0.00%   | 1   | 0.93%   | 0 | 0.00%   | 1   | 0.25%   |
| OCE   | 0   | 0.00%   | 0 | 0.00%   | 2   | 1.89%   | 0 | 0.00%   | 0  | 0.00%   | 0 | 0.00%   | 4   | 3.74%   | 0 | 0.00%   | 6   | 1.51%   |
| PAS   | 2   | 1.46%   | 1 | 20.00%  | 25  | 23.58%  | 0 | 0.00%   | 2  | 6.25%   | 1 | 100.00% | 10  | 9.35%   | 0 | 0.00%   | 41  | 10.33%  |
| SAL   | 1   | 0.73%   | 0 | 0.00%   | 3   | 2.83%   | 0 | 0.00%   | 0  | 0.00%   | 0 | 0.00%   | 0   | 0.00%   | 0 | 0.00%   | 4   | 1.01%   |
| SOM   | 3   | 2.19%   | 0 | 0.00%   | 1   | 0.94%   | 0 | 0.00%   | 0  | 0.00%   | 0 | 0.00%   | 0   | 0.00%   | 1 | 16.67%  | 5   | 1.26%   |
| SUS   | 0   | 0.00%   | 0 | 0.00%   | 1   | 0.94%   | 0 | 0.00%   | 0  | 0.00%   | 0 | 0.00%   | 0   | 0.00%   | 0 | 0.00%   | 1   | 0.25%   |
| UNI   | 7   | 5.11%   | 0 | 0.00%   | 5   | 4.72%   | 0 | 0.00%   | 3  | 9.38%   | 0 | 0.00%   | 7   | 6.54%   | 0 | 0.00%   | 22  | 5.54%   |
| WAR   | 0   | 0.00%   | 0 | 0.00%   | 0   | 0.00%   | 0 | 0.00%   | 1  | 3.13%   | 0 | 0.00%   | 0   | 0.00%   | 0 | 0.00%   | 1   | 0.25%   |
| OTHER | 0   | 0.00%   | 0 | 0.00%   | 0   | 0.00%   | 0 | 0.00%   | 0  | 0.00%   | 0 | 0.00%   | 2   | 1.87%   | 0 | 0.00%   | 2   | 0.50%   |
| Total | 137 | 100.00% | 5 | 100.00% | 106 | 100.00% | 3 | 100.00% | 32 | 100.00% | 1 | 100.00% | 107 | 100.00% | 6 | 100.00% | 397 | 100.00% |
|       | 1   | I       |   |         |     |         |   |         |    | 1       |   |         |     |         |   |         |     |         |

#### **Count of Juveniles By Sentencing County**

PROBATIONER