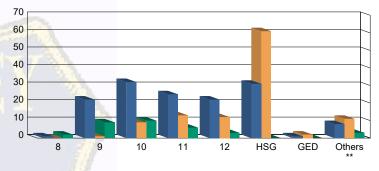

# Juvenile Demographics and Statistics

| Current   |     | COMM      | ITTED  |           |     | WAI                    | VED |           |    | PROBAT    | IONEF | 2         | Total |          |  |  |
|-----------|-----|-----------|--------|-----------|-----|------------------------|-----|-----------|----|-----------|-------|-----------|-------|----------|--|--|
| Grade     | М   | ALE       | FEMALE |           | М   | ALE                    | FE  | MALE      | М  | ALE       | FE    | MALE      |       |          |  |  |
| 8         | 1   | (0.73%)   | 0      | 0.00%     | 0   | 0.00%                  | 0   | 0.00%     | 2  | (6.25%)   | 0     | 0.00%     | 3     | (1.06%   |  |  |
| 9         | 19  | (13.87%)  | 3      | (60.00%)  | 1   | (0.94%)                | 0   | 0.00%     | 9  | (28.13%)  | 0     | 0.00%     | 32    | (11.27%  |  |  |
| 10        | 31  | (22.63%)  | 1      | (20.00%)  | 9   | (8. <mark>49%</mark> ) | 0   | 0.00%     | 9  | (28.13%)  | 1     | (100.00%) | 51    | (17.96%  |  |  |
| 11        | 25  | (18.25%)  | 0      | 0.00%     | 13  | (12.26%)               | 0   | 0.00%     | 6  | (18.75%)  | 0     | 0.00%     | 44    | (15.49%  |  |  |
| 12        | 22  | (16.06%)  | 0      | 0.00%     | 11  | (10.38%)               | 1   | (33.33%)  | 3  | (9.38%)   | 0     | 0.00%     | 37    | (13.03%  |  |  |
| HSG       | 30  | (21.90%)  | 1      | (20.00%)  | 59  | (55.66%)               | 2   | (66.67%)  | 0  | 0.00%     | 0     | 0.00%     | 92    | (32.39%  |  |  |
| GED       | 1   | (0.73%)   | 0      | 0.00%     | 2   | (1.89%)                | 0   | 0.00%     | 0  | 0.00%     | 0     | 0.00%     | 3     | (1.06%   |  |  |
| Others ** | 8   | (5.84%)   | 0      | 0.00%     | 11  | (10.38%)               | 0   | 0.00%     | 3  | (9.38%)   | 0     | 0.00%     | 22    | (7.75%   |  |  |
| Total     | 137 | (100.00%) | 5      | (100.00%) | 106 | (100.00%)              | 3   | (100.00%) | 32 | (100.00%) | 1     | (100.00%) | 284   | (100.00% |  |  |

WAIVED

**Current Grade** 