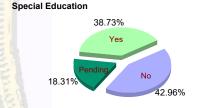

#### **Special Education Services**

| Yes     | 60  | (43.80%)  | 3 | (60.00%)  | 35  | (33.02%)  | 1 | (33.33%)  | 11 | (34.38%)  | 0 | 0.00%     | 1:  | 10 | (38.73%)  |
|---------|-----|-----------|---|-----------|-----|-----------|---|-----------|----|-----------|---|-----------|-----|----|-----------|
| No      | 60  | (43.80%)  | 2 | (40.00%)  | 40  | (37.74%)  | 1 | (33.33%)  | 18 | (56.25%)  | 1 | (100.00%) | 1:  | 22 | (42.96%)  |
| Pendina | 17  | (12.41%)  | 0 | 0.00%     | 31  | (29.25%)  | 1 | (33.33%)  | 3  | (9.38%)   | 0 | 0.00%     | 211 | 52 | (18.31%)  |
| Total   | 137 | (100.00%) | 5 | (100.00%) | 106 | (100.00%) | 3 | (100.00%) | 32 | (100.00%) | 1 | (100.00%) | 28  | 84 | (100.00%) |