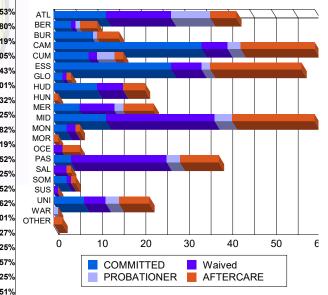

| Average Age  | 18     | 3.10    | 1 | 6.20    | 20  | .05     | 19 | 9.00    | 16 | .72     | 18 | .00     | 21. | 46      | 19.3 | 33       | 19. | 42      |
|--------------|--------|---------|---|---------|-----|---------|----|---------|----|---------|----|---------|-----|---------|------|----------|-----|---------|
| Sentencing ( | County | /       |   |         |     | .3      |    |         |    | N. A    |    | 22      | 64  |         | 15   | <u>y</u> | 1   | 121     |
| ATL          | 12     | 8.82%   | 0 | 0.00%   | 15  | 14.42%  | 0  | 0.00%   | 9  | 28.13%  | 0  | 0.00%   | 6   | 5.56%   | 0    | 0.00%    | 42  | 10.63   |
| BER          | 4      | 2.94%   | 0 | 0.00%   | 1   | 0.96%   | 0  | 0.00%   | 1  | 3.13%   | 0  | 0.00%   | 4   | 3.70%   | 0    | 0.00%    | 10  | 2.53    |
| BUR          | 8      | 5.88%   | 1 | 20.00%  | 0   | 0.00%   | 0  | 0.00%   | 1  | 3.13%   | 0  | 0.00%   | 5   | 4.63%   | 0    | 0.00%    | 15  | 3.80    |
| CAM          | 34     | 25.00%  | 0 | 0.00%   | 5   | 4.81%   | 1  | 33.33%  | 3  | 9.38%   | 0  | 0.00%   | 15  | 13.89%  | 2    | 33.33%   | 60  | 15.19   |
| СЛМ          | 8      | 5.88%   | 0 | 0.00%   | 2   | 1.92%   | 0  | 0.00%   | 4  | 12.50%  | 0  | 0.00%   | 2   | 1.85%   | 0    | 0.00%    | 16  | 4.05%   |
| ESS          | 26     | 19.12%  | 1 | 20.00%  | 7   | 6.73%   | 0  | 0.00%   | 2  | 6.25%   | 0  | 0.00%   | 19  | 17.59%  | 2    | 33.33%   | 57  | 14.43   |
| GLO          | 2      | 1.47%   | 0 | 0.00%   | 1   | 0.96%   | 0  | 0.00%   | 0  | 0.00%   | 0  | 0.00%   | 1   | 0.93%   | 0    | 0.00%    | 4   | 1.019   |
| HUD          | 10     | 7.35%   | 0 | 0.00%   | 6   | 5.77%   | 0  | 0.00%   | 0  | 0.00%   | 0  | 0.00%   | 4   | 3.70%   | 1    | 16.67%   | 21  | 5.32    |
| HUN          | 0      | 0.00%   | 0 | 0.00%   | 0   | 0.00%   | 0  | 0.00%   | 0  | 0.00%   | 0  | 0.00%   | 1   | 0.93%   | 0    | 0.00%    | 1   | 0.25    |
| MER          | 4      | 2.94%   | 2 | 40.00%  | 8   | 7.69%   | 0  | 0.00%   | 2  | 6.25%   | 0  | 0.00%   | 7   | 6.48%   | 0    | 0.00%    | 23  | 5.82%   |
| MID          | 12     | 8.82%   | 0 | 0.00%   | 23  | 22.12%  | 2  | 66.67%  | 4  | 12.50%  | 0  | 0.00%   | 19  | 17.59%  | 0    | 0.00%    | 60  | 15.19   |
| MON          | 3      | 2.21%   | 0 | 0.00%   | 2   | 1.92%   | 0  | 0.00%   | 0  | 0.00%   | 0  | 0.00%   | 1   | 0.93%   | 0    | 0.00%    | 6   | 1.529   |
| MOR          | 0      | 0.00%   | 0 | 0.00%   | 0   | 0.00%   | 0  | 0.00%   | 0  | 0.00%   | 0  | 0.00%   | 1   | 0.93%   | 0    | 0.00%    | 1   | 0.25%   |
| OCE          | 0      | 0.00%   | 0 | 0.00%   | 2   | 1.92%   | 0  | 0.00%   | 0  | 0.00%   | 0  | 0.00%   | 4   | 3.70%   | 0    | 0.00%    | 6   | 1.52%   |
| PAS          | 3      | 2.21%   | 1 | 20.00%  | 22  | 21.15%  | 0  | 0.00%   | 2  | 6.25%   | 1  | 100.00% | 9   | 8.33%   | 0    | 0.00%    | 38  | 9.62%   |
| SAL          | 0      | 0.00%   | 0 | 0.00%   | 3   | 2.88%   | 0  | 0.00%   | 0  | 0.00%   | 0  | 0.00%   | 1   | 0.93%   | 0    | 0.00%    | 4   | 1.019   |
| SOM          | 3      | 2.21%   | 0 | 0.00%   | 1   | 0.96%   | 0  | 0.00%   | 0  | 0.00%   | 0  | 0.00%   | 0   | 0.00%   | 1    | 16.67%   | 5   | 1.279   |
| SUS          | 0      | 0.00%   | 0 | 0.00%   | 1   | 0.96%   | 0  | 0.00%   | 0  | 0.00%   | 0  | 0.00%   | 0   | 0.00%   | 0    | 0.00%    | 1   | 0.25    |
| UNI          | 7      | 5.15%   | 0 | 0.00%   | 5   | 4.81%   | 0  | 0.00%   | 3  | 9.38%   | 0  | 0.00%   | 7   | 6.48%   | 0    | 0.00%    | 22  | 5.57%   |
| WAR          | 0      | 0.00%   | 0 | 0.00%   | 0   | 0.00%   | 0  | 0.00%   | 1  | 3.13%   | 0  | 0.00%   | 0   | 0.00%   | 0    | 0.00%    | 1   | 0.25%   |
| OTHER        | 0      | 0.00%   | 0 | 0.00%   | 0   | 0.00%   | 0  | 0.00%   | 0  | 0.00%   | 0  | 0.00%   | 2   | 1.85%   | 0    | 0.00%    | 2   | 0.519   |
| Total        | 136    | 100.00% | 5 | 100.00% | 104 | 100.00% | 3  | 100.00% | 32 | 100.00% | 1  | 100.00% | 108 | 100.00% | 6    | 100.00%  | 395 | 100.00% |

### **Count of Juveniles By Sentencing County**

NJ Office of the Attorney General Juvenile Justice Commission