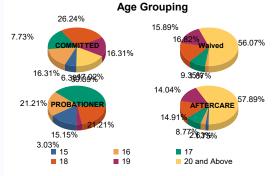

| Age          |     |         |   |         |     |                     |   |         |    |         |   |         |     |         |   |         |     |         |
|--------------|-----|---------|---|---------|-----|---------------------|---|---------|----|---------|---|---------|-----|---------|---|---------|-----|---------|
| 15           | 6   | 4.41%   | 3 | 60.00%  | 0   | 0.00%               | 0 | 0.00%   | 5  | 15.63%  | 0 | 0.00%   | 2   | 1.85%   | 0 | 0.00%   | 16  | 4.05%   |
| 16           | 22  | 16.18%  | 1 | 20.00%  | 2   | 1.92%               | 0 | 0.00%   | 7  | 21.88%  | 0 | 0.00%   | 3   | 2.78%   | 0 | 0.00%   | 35  | 8.86%   |
| 17           | 25  | 18.38%  | 0 | 0.00%   | 9   | 8.6 <mark>5%</mark> | 1 | 33.33%  | 13 | 40.63%  | 0 | 0.00%   | 8   | 7.41%   | 2 | 33.33%  | 58  | 14.68%  |
| 18           | 37  | 27.21%  | 0 | 0.00%   | 18  | 17.31%              | 0 | 0.00%   | 6  | 18.75%  | 1 | 100.00% | 16  | 14.81%  | 1 | 16.67%  | 79  | 20.00%  |
| 19           | 23  | 16.91%  | 0 | 0.00%   | 16  | 15.38%              | 1 | 33.33%  | 1  | 3.13%   | 0 | 0.00%   | 15  | 13.89%  | 1 | 16.67%  | 57  | 14.43%  |
| 20 and Above | 23  | 16.91%  | 1 | 20.00%  | 59  | 56.73%              | 1 | 33.33%  | 0  | 0.00%   | 0 | 0.00%   | 64  | 59.26%  | 2 | 33.33%  | 150 | 37.97%  |
| Total        | 136 | 100.00% | 5 | 100.00% | 104 | 100.00%             | 3 | 100.00% | 32 | 100.00% | 1 | 100.00% | 108 | 100.00% | 6 | 100.00% | 395 | 100.00% |

| Average Age  | 18     | 3.10    | 1 | 6.20    | 20  | .05     | 19 | 9.00    | 16 | .72     | 18 | .00     | 21. | 46      | 19.3 | 33       | 19. | 42      |
|--------------|--------|---------|---|---------|-----|---------|----|---------|----|---------|----|---------|-----|---------|------|----------|-----|---------|
| Sentencing ( | County | /       |   |         |     | .3      |    |         |    | N. A    |    | 22      | 64  |         | 15   | <u>y</u> | 1   | 121     |
| ATL          | 12     | 8.82%   | 0 | 0.00%   | 15  | 14.42%  | 0  | 0.00%   | 9  | 28.13%  | 0  | 0.00%   | 6   | 5.56%   | 0    | 0.00%    | 42  | 10.63   |
| BER          | 4      | 2.94%   | 0 | 0.00%   | 1   | 0.96%   | 0  | 0.00%   | 1  | 3.13%   | 0  | 0.00%   | 4   | 3.70%   | 0    | 0.00%    | 10  | 2.53    |
| BUR          | 8      | 5.88%   | 1 | 20.00%  | 0   | 0.00%   | 0  | 0.00%   | 1  | 3.13%   | 0  | 0.00%   | 5   | 4.63%   | 0    | 0.00%    | 15  | 3.80    |
| CAM          | 34     | 25.00%  | 0 | 0.00%   | 5   | 4.81%   | 1  | 33.33%  | 3  | 9.38%   | 0  | 0.00%   | 15  | 13.89%  | 2    | 33.33%   | 60  | 15.19   |
| СЛМ          | 8      | 5.88%   | 0 | 0.00%   | 2   | 1.92%   | 0  | 0.00%   | 4  | 12.50%  | 0  | 0.00%   | 2   | 1.85%   | 0    | 0.00%    | 16  | 4.05%   |
| ESS          | 26     | 19.12%  | 1 | 20.00%  | 7   | 6.73%   | 0  | 0.00%   | 2  | 6.25%   | 0  | 0.00%   | 19  | 17.59%  | 2    | 33.33%   | 57  | 14.43   |
| GLO          | 2      | 1.47%   | 0 | 0.00%   | 1   | 0.96%   | 0  | 0.00%   | 0  | 0.00%   | 0  | 0.00%   | 1   | 0.93%   | 0    | 0.00%    | 4   | 1.019   |
| HUD          | 10     | 7.35%   | 0 | 0.00%   | 6   | 5.77%   | 0  | 0.00%   | 0  | 0.00%   | 0  | 0.00%   | 4   | 3.70%   | 1    | 16.67%   | 21  | 5.32    |
| HUN          | 0      | 0.00%   | 0 | 0.00%   | 0   | 0.00%   | 0  | 0.00%   | 0  | 0.00%   | 0  | 0.00%   | 1   | 0.93%   | 0    | 0.00%    | 1   | 0.25    |
| MER          | 4      | 2.94%   | 2 | 40.00%  | 8   | 7.69%   | 0  | 0.00%   | 2  | 6.25%   | 0  | 0.00%   | 7   | 6.48%   | 0    | 0.00%    | 23  | 5.82%   |
| MID          | 12     | 8.82%   | 0 | 0.00%   | 23  | 22.12%  | 2  | 66.67%  | 4  | 12.50%  | 0  | 0.00%   | 19  | 17.59%  | 0    | 0.00%    | 60  | 15.19   |
| MON          | 3      | 2.21%   | 0 | 0.00%   | 2   | 1.92%   | 0  | 0.00%   | 0  | 0.00%   | 0  | 0.00%   | 1   | 0.93%   | 0    | 0.00%    | 6   | 1.529   |
| MOR          | 0      | 0.00%   | 0 | 0.00%   | 0   | 0.00%   | 0  | 0.00%   | 0  | 0.00%   | 0  | 0.00%   | 1   | 0.93%   | 0    | 0.00%    | 1   | 0.25%   |
| OCE          | 0      | 0.00%   | 0 | 0.00%   | 2   | 1.92%   | 0  | 0.00%   | 0  | 0.00%   | 0  | 0.00%   | 4   | 3.70%   | 0    | 0.00%    | 6   | 1.52%   |
| PAS          | 3      | 2.21%   | 1 | 20.00%  | 22  | 21.15%  | 0  | 0.00%   | 2  | 6.25%   | 1  | 100.00% | 9   | 8.33%   | 0    | 0.00%    | 38  | 9.62%   |
| SAL          | 0      | 0.00%   | 0 | 0.00%   | 3   | 2.88%   | 0  | 0.00%   | 0  | 0.00%   | 0  | 0.00%   | 1   | 0.93%   | 0    | 0.00%    | 4   | 1.019   |
| SOM          | 3      | 2.21%   | 0 | 0.00%   | 1   | 0.96%   | 0  | 0.00%   | 0  | 0.00%   | 0  | 0.00%   | 0   | 0.00%   | 1    | 16.67%   | 5   | 1.279   |
| SUS          | 0      | 0.00%   | 0 | 0.00%   | 1   | 0.96%   | 0  | 0.00%   | 0  | 0.00%   | 0  | 0.00%   | 0   | 0.00%   | 0    | 0.00%    | 1   | 0.25    |
| UNI          | 7      | 5.15%   | 0 | 0.00%   | 5   | 4.81%   | 0  | 0.00%   | 3  | 9.38%   | 0  | 0.00%   | 7   | 6.48%   | 0    | 0.00%    | 22  | 5.57%   |
| WAR          | 0      | 0.00%   | 0 | 0.00%   | 0   | 0.00%   | 0  | 0.00%   | 1  | 3.13%   | 0  | 0.00%   | 0   | 0.00%   | 0    | 0.00%    | 1   | 0.25%   |
| OTHER        | 0      | 0.00%   | 0 | 0.00%   | 0   | 0.00%   | 0  | 0.00%   | 0  | 0.00%   | 0  | 0.00%   | 2   | 1.85%   | 0    | 0.00%    | 2   | 0.519   |
| Total        | 136    | 100.00% | 5 | 100.00% | 104 | 100.00% | 3  | 100.00% | 32 | 100.00% | 1  | 100.00% | 108 | 100.00% | 6    | 100.00%  | 395 | 100.00% |