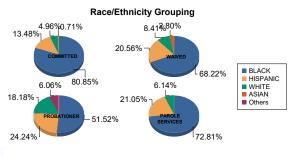

## Juvenile Demographics and Statistics

| Race/     | COMMITTED |         |   |         | WAIVED |         |   |         |    | PROBAT  | R | -                     | PAROLE S | Total   |   |         |     |         |
|-----------|-----------|---------|---|---------|--------|---------|---|---------|----|---------|---|-----------------------|----------|---------|---|---------|-----|---------|
| Ethnicity | N         | IALE    | F | EMALE   | N      | MALE    | F | EMALE   |    | MALE    | F | EMALE                 | 100      | MALE    |   | FEMALE  |     |         |
| BLACK     | 110       | 80.88%  | 4 | 80.00%  | 70     | 67.31%  | 3 | 100.00% | 16 | 50.00%  | 1 | 100.00%               | 78       | 72.22%  | 5 | 83.33%  | 287 | 72.66%  |
| HISPANIC  | 18        | 13.24%  | 1 | 20.00%  | 22     | 21.15%  | 0 | 0.00%   | 8  | 25.00%  | 0 | 0.00%                 | 24       | 22.22%  | 0 | 0.00%   | 73  | 18.48%  |
| WHITE     | 7         | 5.15%   | 0 | 0.00%   | 9      | 8.65%   | 0 | 0.00%   | 6  | 18.75%  | 0 | 0.00%                 | 6        | 5.56%   | 1 | 16.67%  | 29  | 7.34%   |
| ASIAN     | 1         | 0.74%   | 0 | 0.00%   | 3      | 2.88%   | 0 | 0.00%   | 0  | 0.00%   | 0 | 0.00%                 | 0        | 0.00%   | 0 | 0.00%   | 4   | 1.01%   |
| Others    | 0         | 0.00%   | 0 | 0.00%   | 0      | 0.00%   | 0 | 0.00%   | 2  | 6.25%   | 0 | 0.00%                 | 0        | 0.00%   | 0 | 0.00%   | 2   | 0.51%   |
| Total     | 136       | 100.00% | 5 | 100.00% | 104    | 100.00% | 3 | 100.00% | 32 | 100.00% | 1 | 1 <mark>00.00%</mark> | 108      | 100.00% | 6 | 100.00% | 395 | 100.00% |