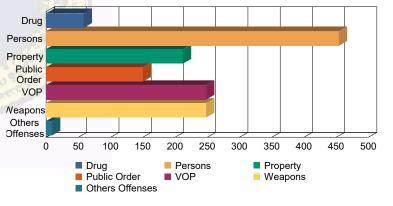

## **Offense Categories**

| Drug            | 40  | (4.42%)   | 0  | 0.00%     | 13  | (3.79%)   | 0 | 0.00%     | 5  | (5.62%)   | 0 | 0.00%     | 58    | (4.21%)   |
|-----------------|-----|-----------|----|-----------|-----|-----------|---|-----------|----|-----------|---|-----------|-------|-----------|
| Persons         | 243 | (26.82%)  | 10 | (29.41%)  | 176 | (51.31%)  | 3 | (75.00%)  | 22 | (24.72%)  | 0 | 0.00%     | 454   | (32.92%)  |
| Property        | 153 | (16.89%)  | 6  | (17.65%)  | 39  | (11.37%)  | 0 | 0.00%     | 13 | (14.61%)  | 1 | (33.33%)  | 212   | (15.37%)  |
| Public Order    | 112 | (12.36%)  | 5  | (14.71%)  | 26  | (7.58%)   | 0 | 0.00%     | 7  | (7.87%)   | 0 | 0.00%     | 150   | (10.88%)  |
| VOP             | 176 | (19.43%)  | 7  | (20.59%)  | 40  | (11.66%)  | 0 | 0.00%     | 24 | (26.97%)  | 1 | (33.33%)  | 248   | (17.98%)  |
| Weapons         | 179 | (19.76%)  | 6  | (17.65%)  | 46  | (13.41%)  | 1 | (25.00%)  | 15 | (16.85%)  | 1 | (33.33%)  | 248   | (17.98%)  |
| Others Offenses | 3   | (0.33%)   | 0  | 0.00%     | 3   | (0.87%)   | 0 | 0.00%     | 3  | (3.37%)   | 0 | 0.00%     | 9     | (0.65%)   |
| Total *         | 906 | (100.00%) | 34 | (100.00%) | 343 | (100.00%) | 4 | (100.00%) | 89 | (100.00%) | 3 | (100.00%) | 1,379 | (100.00%) |