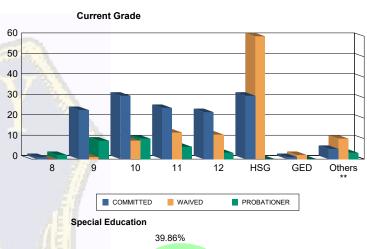

# Juvenile Demographics and Statistics

| Current   |     | COMMI     | TTED |           |     | WAIV      | ΈD |                         |      | PROBATI   | Total  |           |     |           |
|-----------|-----|-----------|------|-----------|-----|-----------|----|-------------------------|------|-----------|--------|-----------|-----|-----------|
| Grade     | м   | MALE      |      | FEMALE    |     | MALE      |    | VALE                    | MALE |           | FEMALE |           |     |           |
| 8         | 1   | (0.74%)   | 0    | 0.00%     | 0   | 0.00%     | 0  | 0.00%                   | 2    | (6.25%)   | 0      | 0.00%     | 3   | (1.07%)   |
| 9         | 21  | (15.44%)  | 3    | (60.00%)  | 1   | (0.96%)   | 0  | 0.00%                   | 9    | (28.13%)  | 0      | 0.00%     | 34  | (12.10%)  |
| 10        | 30  | (22.06%)  | 1    | (20.00%)  | 9   | (8.65%)   | 0  | 0.00%                   | 9    | (28.13%)  | 1      | (100.00%) | 50  | (17.79%)  |
| 11        | 25  | (18.38%)  | 0    | 0.00%     | 13  | (12.50%)  | 0  | 0.00%                   | 6    | (18.75%)  | 0      | 0.00%     | 44  | (15.66%)  |
| 12        | 23  | (16.91%)  | 0    | 0.00%     | 11  | (10.58%)  | 1  | (33 <mark>.3</mark> 3%) | 3    | (9.38%)   | 0      | 0.00%     | 38  | (13.52%)  |
| HSG       | 30  | (22.06%)  | 1    | (20.00%)  | 58  | (55.77%)  | 2  | (66. <mark>6</mark> 7%) | 0    | 0.00%     | 0      | 0.00%     | 91  | (32.38%)  |
| GED       | 1   | (0.74%)   | 0    | 0.00%     | 2   | (1.92%)   | 0  | 0.00%                   | 0    | 0.00%     | 0      | 0.00%     | 3   | (1.07%)   |
| Others ** | 5   | (3.68%)   | 0    | 0.00%     | 10  | (9.62%)   | 0  | 0.00%                   | 3    | (9.38%)   | 0      | 0.00%     | 18  | (6.41%)   |
| Total     | 136 | (100.00%) | 5    | (100.00%) | 104 | (100.00%) | 3  | (100.00%)               | 32   | (100.00%) | 1      | (100.00%) | 281 | (100.00%) |

#### Special Education Services

\*\* Includes Aged Out Juveniles and Pending Records

| Yes     | 61  | (44.85%)  | 3 | (60.00%)  | 36  | (34.62%)  | 1 | (33.33%)  | 11 | (34.38%)  | 0 | 0.00%     | 11 | 2 (39.86%)              |
|---------|-----|-----------|---|-----------|-----|-----------|---|-----------|----|-----------|---|-----------|----|-------------------------|
| No      | 61  | (44.85%)  | 2 | (40.00%)  | 40  | (38.46%)  | 1 | (33.33%)  | 18 | (56.25%)  | 1 | (100.00%) | 12 | 3 <mark>(43.77%)</mark> |
| Pendina | 14  | (10.29%)  | 0 | 0.00%     | 28  | (26.92%)  | 1 | (33.33%)  | 3  | (9.38%)   | 0 | 0.00%     | 4  | 6 (16.37%)              |
| Total   | 136 | (100.00%) | 5 | (100.00%) | 104 | (100.00%) | 3 | (100.00%) | 32 | (100.00%) | 1 | (100.00%) | 28 | 1 (100.00%)             |

# ecial Education 39.86% Yes 16.37% No 43.77%