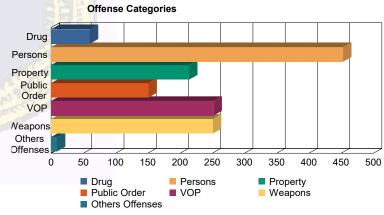

### Offense Categories

| Drug            | 42  | (4.56%)   | 0  | 0.00%     | 13  | (3.81%)                | 0 | 0.00%     | 5  | (5.81%)   | 0 | 0.00%     | 60    | (4.32%)   |
|-----------------|-----|-----------|----|-----------|-----|------------------------|---|-----------|----|-----------|---|-----------|-------|-----------|
| Persons         | 245 | (26.57%)  | 10 | (29.41%)  | 174 | (51.03%)               | 3 | (75.00%)  | 21 | (24.42%)  | 0 | 0.00%     | 453   | (32.59%)  |
| Property        | 156 | (16.92%)  | 6  | (17.65%)  | 39  | (11.44%)               | 0 | 0.00%     | 12 | (13.95%)  | 1 | (33.33%)  | 214   | (15.40%)  |
| Public Order    | 113 | (12.26%)  | 5  | (14.71%)  | 26  | (7. <mark>62%</mark> ) | 0 | 0.00%     | 7  | (8.14%)   | 0 | 0.00%     | 151   | (10.86%)  |
| VOP             | 181 | (19.63%)  | 7  | (20.59%)  | 40  | (11.73%)               | 0 | 0.00%     | 23 | (26.74%)  | 1 | (33.33%)  | 252   | (18.13%)  |
| Weapons         | 182 | (19.74%)  | 6  | (17.65%)  | 46  | (13.49%)               | 1 | (25.00%)  | 15 | (17.44%)  | 1 | (33.33%)  | 251   | (18.06%)  |
| Others Offenses | 3   | (0.33%)   | 0  | 0.00%     | 3   | (0.88%)                | 0 | 0.00%     | 3  | (3.49%)   | 0 | 0.00%     | 9     | (0.65%)   |
| Total *         | 922 | (100.00%) | 34 | (100.00%) | 341 | (100.00%)              | 4 | (100.00%) | 86 | (100.00%) | 3 | (100.00%) | 1,390 | (100.00%) |