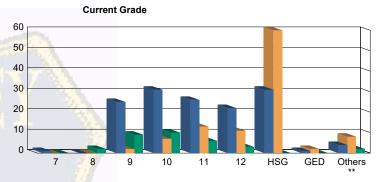

### Juvenile Demographics and Statistics

| Current   |     | СОММ      | ITTED |           |     | WAIV      | ΈD  |           |    | PROBATI   | ONEF | 2         | Total |          |
|-----------|-----|-----------|-------|-----------|-----|-----------|-----|-----------|----|-----------|------|-----------|-------|----------|
| Grade     | М   | ALE       | FE    | MALE      | М   | ALE       | FEI | MALE      | М  | ALE       | FE   | MALE      |       |          |
| 7         | 1   | (0.74%)   | 0     | 0.00%     | 0   | 0.00%     | 0   | 0.00%     | 0  | 0.00%     | 0    | 0.00%     | 1     | (0.36%)  |
| 8         | 0   | 0.00%     | 0     | 0.00%     | 0   | 0.00%     | 0   | 0.00%     | 2  | (6.45%)   | 0    | 0.00%     | 2     | (0.72%   |
| 9         | 22  | (16.18%)  | 3     | (60.00%)  | 2   | (2.00%)   | 0   | 0.00%     | 9  | (29.03%)  | 0    | 0.00%     | 36    | (13.04%  |
| 10        | 30  | (22.06%)  | 1     | (20.00%)  | 7   | (7.00%)   | 0   | 0.00%     | 9  | (29.03%)  | 1    | (100.00%) | 48    | (17.39%  |
| 11        | 26  | (19.12%)  | 0     | 0.00%     | 13  | (13.00%)  | 0   | 0.00%     | 6  | (19.35%)  | 0    | 0.00%     | 45    | (16.30%  |
| 12        | 22  | (16.18%)  | 0     | 0.00%     | 10  | (10.00%)  | 1   | (33.33%)  | 3  | (9.68%)   | 0    | 0.00%     | 36    | (13.04%  |
| HSG       | 30  | (22.06%)  | 1     | (20.00%)  | 58  | (58.00%)  | 2   | (66.67%)  | 0  | 0.00%     | 0    | 0.00%     | 91    | (32.97%  |
| GED       | 1   | (0.74%)   | 0     | 0.00%     | 2   | (2.00%)   | 0   | 0.00%     | 0  | 0.00%     | 0    | 0.00%     | 3     | (1.09%   |
| Others ** | 4   | (2.94%)   | 0     | 0.00%     | 8   | (8.00%)   | 0   | 0.00%     | 2  | (6.45%)   | 0    | 0.00%     | 14    | (5.07%   |
| Total     | 136 | (100.00%) | 5     | (100.00%) | 100 | (100.00%) | 3   | (100.00%) | 31 | (100.00%) | 1    | (100.00%) | 276   | (100.00% |