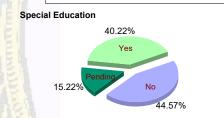

#### **Special Education Services**

| Yes     | 61  | (44.85%)  | 3 | (60.00%)  | 35  | (35.00%)  | 1 | (33.33%)  | 11 | (35.48%)  | 0 | 0.00%     | 11  | 1 (40.22%)         |
|---------|-----|-----------|---|-----------|-----|-----------|---|-----------|----|-----------|---|-----------|-----|--------------------|
| No      | 62  | (45.59%)  | 2 | (40.00%)  | 39  | (39.00%)  | 1 | (33.33%)  | 18 | (58.06%)  | 1 | (100.00%) | 123 | 3 (44.57%)         |
| Pendina | 13  | (9.56%)   | 0 | 0.00%     | 26  | (26.00%)  | 1 | (33.33%)  | 2  | (6.45%)   | 0 | 0.00%     | 42  | 2 (15.22%)         |
| Total   | 136 | (100.00%) | 5 | (100.00%) | 100 | (100.00%) | 3 | (100.00%) | 31 | (100.00%) | 1 | (100.00%) | 276 | 6 <b>(100.00%)</b> |