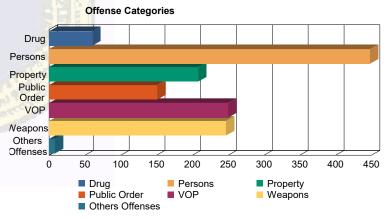

### **Offense Categories**

| 42  | (4.52%)                              | 0                                                                          | 0.00%                                                                                                  | 13                                                                                                                                                        | (4.11%)                                                                                                                                                                     | 0                                                                                                                                                                                                                                                                                                                                                                      | 0.00%                                                                                                                                                                                                                                                                                                                                                                                                      | 5                                                                                                                                                                                                                                                                                                                                                                                                                                                                            | (5.81%)                                                                                                                                                                                                                                                                                                                                                                                                                                                                                                              | 0                                                                                                                                                                                                                                                                                                                                                                                                                                                                                                                                                                                                | 0.00%                                                                                                                                                                                                                                                                                                                                                                                                                                                                                                                                                                                                                                | 60                                                                                                                                                                                                                                                                                                                                                                                                                                                                                                                                                                                                                                                                                                                                                                                                                                                       | (4.37%)                                                                                                                                                                                                                                                                                                                                                                                                                                                                                                                                                                                                                                                                                                                                                                                                                                                                 |
|-----|--------------------------------------|----------------------------------------------------------------------------|--------------------------------------------------------------------------------------------------------|-----------------------------------------------------------------------------------------------------------------------------------------------------------|-----------------------------------------------------------------------------------------------------------------------------------------------------------------------------|------------------------------------------------------------------------------------------------------------------------------------------------------------------------------------------------------------------------------------------------------------------------------------------------------------------------------------------------------------------------|------------------------------------------------------------------------------------------------------------------------------------------------------------------------------------------------------------------------------------------------------------------------------------------------------------------------------------------------------------------------------------------------------------|------------------------------------------------------------------------------------------------------------------------------------------------------------------------------------------------------------------------------------------------------------------------------------------------------------------------------------------------------------------------------------------------------------------------------------------------------------------------------|----------------------------------------------------------------------------------------------------------------------------------------------------------------------------------------------------------------------------------------------------------------------------------------------------------------------------------------------------------------------------------------------------------------------------------------------------------------------------------------------------------------------|--------------------------------------------------------------------------------------------------------------------------------------------------------------------------------------------------------------------------------------------------------------------------------------------------------------------------------------------------------------------------------------------------------------------------------------------------------------------------------------------------------------------------------------------------------------------------------------------------|--------------------------------------------------------------------------------------------------------------------------------------------------------------------------------------------------------------------------------------------------------------------------------------------------------------------------------------------------------------------------------------------------------------------------------------------------------------------------------------------------------------------------------------------------------------------------------------------------------------------------------------|----------------------------------------------------------------------------------------------------------------------------------------------------------------------------------------------------------------------------------------------------------------------------------------------------------------------------------------------------------------------------------------------------------------------------------------------------------------------------------------------------------------------------------------------------------------------------------------------------------------------------------------------------------------------------------------------------------------------------------------------------------------------------------------------------------------------------------------------------------|-------------------------------------------------------------------------------------------------------------------------------------------------------------------------------------------------------------------------------------------------------------------------------------------------------------------------------------------------------------------------------------------------------------------------------------------------------------------------------------------------------------------------------------------------------------------------------------------------------------------------------------------------------------------------------------------------------------------------------------------------------------------------------------------------------------------------------------------------------------------------|
| 248 | (26.70%)                             | 10                                                                         | (29.41%)                                                                                               | 166                                                                                                                                                       | (52.53%)                                                                                                                                                                    | 3                                                                                                                                                                                                                                                                                                                                                                      | (75.00%)                                                                                                                                                                                                                                                                                                                                                                                                   | 21                                                                                                                                                                                                                                                                                                                                                                                                                                                                           | (24.42%)                                                                                                                                                                                                                                                                                                                                                                                                                                                                                                             | 0                                                                                                                                                                                                                                                                                                                                                                                                                                                                                                                                                                                                | 0.00%                                                                                                                                                                                                                                                                                                                                                                                                                                                                                                                                                                                                                                | 448                                                                                                                                                                                                                                                                                                                                                                                                                                                                                                                                                                                                                                                                                                                                                                                                                                                      | (32.65%)                                                                                                                                                                                                                                                                                                                                                                                                                                                                                                                                                                                                                                                                                                                                                                                                                                                                |
| 156 | (16.79%)                             | 6                                                                          | (17.65%)                                                                                               | 33                                                                                                                                                        | (10.44%)                                                                                                                                                                    | 0                                                                                                                                                                                                                                                                                                                                                                      | 0.00%                                                                                                                                                                                                                                                                                                                                                                                                      | 12                                                                                                                                                                                                                                                                                                                                                                                                                                                                           | (13.95%)                                                                                                                                                                                                                                                                                                                                                                                                                                                                                                             | 1                                                                                                                                                                                                                                                                                                                                                                                                                                                                                                                                                                                                | (33.33%)                                                                                                                                                                                                                                                                                                                                                                                                                                                                                                                                                                                                                             | 208                                                                                                                                                                                                                                                                                                                                                                                                                                                                                                                                                                                                                                                                                                                                                                                                                                                      | (15.16%)                                                                                                                                                                                                                                                                                                                                                                                                                                                                                                                                                                                                                                                                                                                                                                                                                                                                |
| 116 | (12.49%)                             | 5                                                                          | (14.71%)                                                                                               | 23                                                                                                                                                        | (7.28%)                                                                                                                                                                     | 0                                                                                                                                                                                                                                                                                                                                                                      | 0.00%                                                                                                                                                                                                                                                                                                                                                                                                      | 7                                                                                                                                                                                                                                                                                                                                                                                                                                                                            | (8.14%)                                                                                                                                                                                                                                                                                                                                                                                                                                                                                                              | 0                                                                                                                                                                                                                                                                                                                                                                                                                                                                                                                                                                                                | 0.00%                                                                                                                                                                                                                                                                                                                                                                                                                                                                                                                                                                                                                                | 151                                                                                                                                                                                                                                                                                                                                                                                                                                                                                                                                                                                                                                                                                                                                                                                                                                                      | (11.01%)                                                                                                                                                                                                                                                                                                                                                                                                                                                                                                                                                                                                                                                                                                                                                                                                                                                                |
| 183 | (19.70%)                             | 7                                                                          | (20.59%)                                                                                               | 36                                                                                                                                                        | (11.39%)                                                                                                                                                                    | 0                                                                                                                                                                                                                                                                                                                                                                      | 0.00%                                                                                                                                                                                                                                                                                                                                                                                                      | 23                                                                                                                                                                                                                                                                                                                                                                                                                                                                           | (26.74%)                                                                                                                                                                                                                                                                                                                                                                                                                                                                                                             | 1                                                                                                                                                                                                                                                                                                                                                                                                                                                                                                                                                                                                | (33.33%)                                                                                                                                                                                                                                                                                                                                                                                                                                                                                                                                                                                                                             | 250                                                                                                                                                                                                                                                                                                                                                                                                                                                                                                                                                                                                                                                                                                                                                                                                                                                      | (18.22%)                                                                                                                                                                                                                                                                                                                                                                                                                                                                                                                                                                                                                                                                                                                                                                                                                                                                |
| 180 | (19.38%)                             | 6                                                                          | (17.65%)                                                                                               | 44                                                                                                                                                        | (13.92%)                                                                                                                                                                    | 1                                                                                                                                                                                                                                                                                                                                                                      | (25.00%)                                                                                                                                                                                                                                                                                                                                                                                                   | 15                                                                                                                                                                                                                                                                                                                                                                                                                                                                           | (17.44%)                                                                                                                                                                                                                                                                                                                                                                                                                                                                                                             | 1                                                                                                                                                                                                                                                                                                                                                                                                                                                                                                                                                                                                | (33.33%)                                                                                                                                                                                                                                                                                                                                                                                                                                                                                                                                                                                                                             | 247                                                                                                                                                                                                                                                                                                                                                                                                                                                                                                                                                                                                                                                                                                                                                                                                                                                      | (18.00%)                                                                                                                                                                                                                                                                                                                                                                                                                                                                                                                                                                                                                                                                                                                                                                                                                                                                |
| 4   | (0.43%)                              | 0                                                                          | 0.00%                                                                                                  | 1                                                                                                                                                         | (0.32%)                                                                                                                                                                     | 0                                                                                                                                                                                                                                                                                                                                                                      | 0.00%                                                                                                                                                                                                                                                                                                                                                                                                      | 3                                                                                                                                                                                                                                                                                                                                                                                                                                                                            | (3.49%)                                                                                                                                                                                                                                                                                                                                                                                                                                                                                                              | 0                                                                                                                                                                                                                                                                                                                                                                                                                                                                                                                                                                                                | 0.00%                                                                                                                                                                                                                                                                                                                                                                                                                                                                                                                                                                                                                                | 8                                                                                                                                                                                                                                                                                                                                                                                                                                                                                                                                                                                                                                                                                                                                                                                                                                                        | (0.58%)                                                                                                                                                                                                                                                                                                                                                                                                                                                                                                                                                                                                                                                                                                                                                                                                                                                                 |
| 929 | (100.00%)                            | 34                                                                         | (100.00%)                                                                                              | 316                                                                                                                                                       | (100.00%)                                                                                                                                                                   | 4                                                                                                                                                                                                                                                                                                                                                                      | (100.00%)                                                                                                                                                                                                                                                                                                                                                                                                  | 86                                                                                                                                                                                                                                                                                                                                                                                                                                                                           | (100.00%)                                                                                                                                                                                                                                                                                                                                                                                                                                                                                                            | 3                                                                                                                                                                                                                                                                                                                                                                                                                                                                                                                                                                                                | (100.00%)                                                                                                                                                                                                                                                                                                                                                                                                                                                                                                                                                                                                                            | 1,372                                                                                                                                                                                                                                                                                                                                                                                                                                                                                                                                                                                                                                                                                                                                                                                                                                                    | (100.00%)                                                                                                                                                                                                                                                                                                                                                                                                                                                                                                                                                                                                                                                                                                                                                                                                                                                               |
|     | 248<br>156<br>116<br>183<br>180<br>4 | 248 (26.70%) 156 (16.79%) 116 (12.49%) 183 (19.70%) 180 (19.38%) 4 (0.43%) | 248 (26.70%) 10<br>156 (16.79%) 6<br>116 (12.49%) 5<br>183 (19.70%) 7<br>180 (19.38%) 6<br>4 (0.43%) 0 | 248 (26.70%) 10 (29.41%)<br>156 (16.79%) 6 (17.65%)<br>116 (12.49%) 5 (14.71%)<br>183 (19.70%) 7 (20.59%)<br>180 (19.38%) 6 (17.65%)<br>4 (0.43%) 0 0.00% | 248 (26.70%) 10 (29.41%) 166<br>156 (16.79%) 6 (17.65%) 33<br>116 (12.49%) 5 (14.71%) 23<br>183 (19.70%) 7 (20.59%) 36<br>180 (19.38%) 6 (17.65%) 44<br>4 (0.43%) 0 0.00% 1 | 248     (26.70%)     10     (29.41%)     166     (52.53%)       156     (16.79%)     6     (17.65%)     33     (10.44%)       116     (12.49%)     5     (14.71%)     23     (7.28%)       183     (19.70%)     7     (20.59%)     36     (11.39%)       180     (19.38%)     6     (17.65%)     44     (13.92%)       4     (0.43%)     0     0.00%     1     (0.32%) | 248     (26.70%)     10     (29.41%)     166     (52.53%)     3       156     (16.79%)     6     (17.65%)     33     (10.44%)     0       116     (12.49%)     5     (14.71%)     23     (7.28%)     0       183     (19.70%)     7     (20.59%)     36     (11.39%)     0       180     (19.38%)     6     (17.65%)     44     (13.92%)     1       4     (0.43%)     0     0.00%     1     (0.32%)     0 | 248     (26.70%)     10     (29.41%)     166     (52.53%)     3     (75.00%)       156     (16.79%)     6     (17.65%)     33     (10.44%)     0     0.00%       116     (12.49%)     5     (14.71%)     23     (7.28%)     0     0.00%       183     (19.70%)     7     (20.59%)     36     (11.39%)     0     0.00%       180     (19.38%)     6     (17.65%)     44     (13.92%)     1     (25.00%)       4     (0.43%)     0     0.00%     1     (0.32%)     0     0.00% | 248     (26.70%)     10     (29.41%)     166     (52.53%)     3     (75.00%)     21       156     (16.79%)     6     (17.65%)     33     (10.44%)     0     0.00%     12       116     (12.49%)     5     (14.71%)     23     (7.28%)     0     0.00%     7       183     (19.70%)     7     (20.59%)     36     (11.39%)     0     0.00%     23       180     (19.38%)     6     (17.65%)     44     (13.92%)     1     (25.00%)     15       4     (0.43%)     0     0.00%     1     (0.32%)     0     0.00%     3 | 248     (26.70%)     10     (29.41%)     166     (52.53%)     3     (75.00%)     21     (24.42%)       156     (16.79%)     6     (17.65%)     33     (10.44%)     0     0.00%     12     (13.95%)       116     (12.49%)     5     (14.71%)     23     (7.28%)     0     0.00%     7     (8.14%)       183     (19.70%)     7     (20.59%)     36     (11.39%)     0     0.00%     23     (26.74%)       180     (19.38%)     6     (17.65%)     44     (13.92%)     1     (25.00%)     15     (17.44%)       4     (0.43%)     0     0.00%     1     (0.32%)     0     0.00%     3     (3.49%) | 248     (26.70%)     10     (29.41%)     166     (52.53%)     3     (75.00%)     21     (24.42%)     0       156     (16.79%)     6     (17.65%)     33     (10.44%)     0     0.00%     12     (13.95%)     1       116     (12.49%)     5     (14.71%)     23     (7.28%)     0     0.00%     7     (8.14%)     0       183     (19.70%)     7     (20.59%)     36     (11.39%)     0     0.00%     23     (26.74%)     1       180     (19.38%)     6     (17.65%)     44     (13.92%)     1     (25.00%)     15     (17.44%)     1       4     (0.43%)     0     0.00%     1     (0.32%)     0     0.00%     3     (3.49%)     0 | 248       (26.70%)       10       (29.41%)       166       (52.53%)       3       (75.00%)       21       (24.42%)       0       0.00%         156       (16.79%)       6       (17.65%)       33       (10.44%)       0       0.00%       12       (13.95%)       1       (33.33%)         116       (12.49%)       5       (14.71%)       23       (7.28%)       0       0.00%       7       (8.14%)       0       0.00%         183       (19.70%)       7       (20.59%)       36       (11.39%)       0       0.00%       23       (26.74%)       1       (33.33%)         180       (19.38%)       6       (17.65%)       44       (13.92%)       1       (25.00%)       15       (17.44%)       1       (33.33%)         4       (0.43%)       0       0.00%       1       (0.032%)       0       0.00%       3       (3.49%)       0       0.00% | 248       (26.70%)       10       (29.41%)       166       (52.53%)       3       (75.00%)       21       (24.42%)       0       0.00%       448         156       (16.79%)       6       (17.65%)       33       (10.44%)       0       0.00%       12       (13.95%)       1       (33.33%)       208         116       (12.49%)       5       (14.71%)       23       (7.28%)       0       0.00%       7       (8.14%)       0       0.00%       151         183       (19.70%)       7       (20.59%)       36       (11.39%)       0       0.00%       23       (26.74%)       1       (33.33%)       250         180       (19.38%)       6       (17.65%)       44       (13.92%)       1       (25.00%)       15       (17.44%)       1       (33.33%)       247         4       (0.43%)       0       0.00%       3       (3.49%)       0       0.00%       8 |