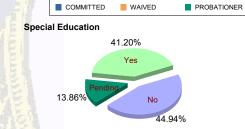

#### **Special Education Services**

| Yes     | 61  | (44.85%)  | 3 | (75.00%)  | 34 | (36.96%)  | 1 | (33.33%)  | 11 | (35.48%)  | 0 | 0.00%     | 110 | (41.20%)  |
|---------|-----|-----------|---|-----------|----|-----------|---|-----------|----|-----------|---|-----------|-----|-----------|
| No      | 63  | (46.32%)  | 1 | (25.00%)  | 36 | (39.13%)  | 1 | (33.33%)  | 18 | (58.06%)  | 1 | (100.00%) | 120 | (44.94%)  |
| Pendina | 12  | (8.82%)   | 0 | 0.00%     | 22 | (23.91%)  | 1 | (33.33%)  | 2  | (6.45%)   | 0 | 0.00%     | 37  | (13.86%)  |
| Total   | 136 | (100.00%) | 4 | (100.00%) | 92 | (100.00%) | 3 | (100.00%) | 31 | (100.00%) | 1 | (100.00%) | 267 | (100.00%) |