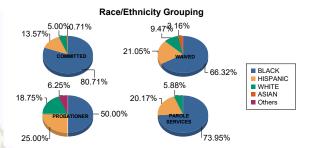

### Juvenile Demographics and Statistics

| Race/     |     | COMMITTED |   |         |      | WAI                  |   | PROBATIONER |    |         |   |         | PAROLE S | Total   |        |         |     |         |
|-----------|-----|-----------|---|---------|------|----------------------|---|-------------|----|---------|---|---------|----------|---------|--------|---------|-----|---------|
| Ethnicity | M   | IALE      | F | EMALE   | MALE |                      |   | FEMALE      |    | MALE    |   | FEMALE  |          | MALE    | FEMALE |         |     |         |
| BLACK     | 109 | 80.15%    | 4 | 100.00% | 60   | 65.22%               | 3 | 100.00%     | 15 | 48.39%  | 1 | 100.00% | 83       | 73.45%  | 5      | 83.33%  | 280 | 72.54%  |
| HISPANIC  | 19  | 13.97%    | 0 | 0.00%   | 20   | 21.74%               | 0 | 0.00%       | 8  | 25.81%  | 0 | 0.00%   | 24       | 21.24%  | 0      | 0.00%   | 71  | 18.39%  |
| WHITE     | 7   | 5.15%     | 0 | 0.00%   | 9    | 9.78%                | 0 | 0.00%       | 6  | 19.35%  | 0 | 0.00%   | 6        | 5.31%   | 1      | 16.67%  | 29  | 7.51%   |
| ASIAN     | 1   | 0.74%     | 0 | 0.00%   | 3    | 3.26%                | 0 | 0.00%       | 0  | 0.00%   | 0 | 0.00%   | 0        | 0.00%   | 0      | 0.00%   | 4   | 1.04%   |
| Others    | 0   | 0.00%     | 0 | 0.00%   | 0    | 0.0 <mark>0</mark> % | 0 | 0.00%       | 2  | 6.45%   | 0 | 0.00%   | 0        | 0.00%   | 0      | 0.00%   | 2   | 0.52%   |
| Total     | 136 | 100.00%   | 4 | 100.00% | 92   | 100.00%              | 3 | 100.00%     | 31 | 100.00% | 1 | 100.00% | 113      | 100.00% | 6      | 100.00% | 386 | 100.00% |