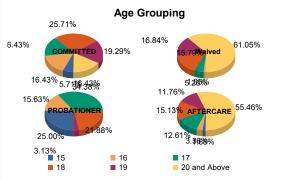

### Age

| _            |     |         |   |         |    |                      |   |         |    |         |   |         |     |         |   |         |     |         |
|--------------|-----|---------|---|---------|----|----------------------|---|---------|----|---------|---|---------|-----|---------|---|---------|-----|---------|
| 15           | 6   | 4.41%   | 2 | 50.00%  | 0  | 0.00%                | 0 | 0.00%   | 8  | 25.81%  | 0 | 0.00%   | 2   | 1.77%   | 0 | 0.00%   | 18  | 4.66%   |
| 16           | 22  | 16.18%  | 1 | 25.00%  | 1  | 1.09%                | 0 | 0.00%   | 5  | 16.13%  | 0 | 0.00%   | 4   | 3.54%   | 0 | 0.00%   | 33  | 8.55%   |
| 17           | 23  | 16.91%  | 0 | 0.00%   | 4  | 4.3 <mark>5</mark> % | 1 | 33.33%  | 11 | 35.48%  | 0 | 0.00%   | 13  | 11.50%  | 2 | 33.33%  | 54  | 13.99%  |
| 18           | 36  | 26.47%  | 0 | 0.00%   | 15 | 16.30%               | 0 | 0.00%   | 6  | 19.35%  | 1 | 100.00% | 17  | 15.04%  | 1 | 16.67%  | 76  | 19.69%  |
| 19           | 26  | 19.12%  | 1 | 25.00%  | 15 | 16.30%               | 1 | 33.33%  | 1  | 3.23%   | 0 | 0.00%   | 13  | 11.50%  | 1 | 16.67%  | 58  | 15.03%  |
| 20 and Above | 23  | 16.91%  | 0 | 0.00%   | 57 | 61.96%               | 1 | 33.33%  | 0  | 0.00%   | 0 | 0.00%   | 64  | 56.64%  | 2 | 33.33%  | 147 | 38.08%  |
| Total        | 136 | 100.00% | 4 | 100.00% | 92 | 100.00%              | 3 | 100.00% | 31 | 100.00% | 1 | 100.00% | 113 | 100.00% | 6 | 100.00% | 386 | 100.00% |

|  | Average Age | 18.18 | 16.25 | 20.29 | 19.00 | 16.58 | 18.00 | 21.18 | 19.33 | 19.44 |
|--|-------------|-------|-------|-------|-------|-------|-------|-------|-------|-------|
|--|-------------|-------|-------|-------|-------|-------|-------|-------|-------|-------|