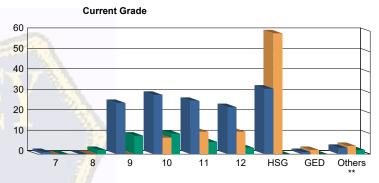

## Juvenile Demographics and Statistics

| Current   |     | COMM      | ITTED  |           |      | WAIV      | /ED    |           |      | PROBATI   | To     | tal       |     |          |
|-----------|-----|-----------|--------|-----------|------|-----------|--------|-----------|------|-----------|--------|-----------|-----|----------|
| Grade     | M   | ALE       | FEMALE |           | MALE |           | FEMALE |           | MALE |           | FEMALE |           |     |          |
| 7         | 1   | (0.74%)   | 0      | 0.00%     | 0    | 0.00%     | 0      | 0.00%     | 0    | 0.00%     | 0      | 0.00%     | 1   | (0.37%)  |
| 8         | 0   | 0.00%     | 0      | 0.00%     | 0    | 0.00%     | 0      | 0.00%     | 2    | (6.45%)   | 0      | 0.00%     | 2   | (0.75%   |
| 9         | 23  | (16.91%)  | 2      | (50.00%)  | 0    | 0.00%     | 0      | 0.00%     | 9    | (29.03%)  | 0      | 0.00%     | 34  | (12.73%  |
| 10        | 28  | (20.59%)  | 1      | (25.00%)  | 8    | (8.70%)   | 0      | 0.00%     | 9    | (29.03%)  | 1      | (100.00%) | 47  | (17.60%  |
| 11        | 26  | (19.12%)  | 0      | 0.00%     | 11   | (11.96%)  | 0      | 0.00%     | 6    | (19.35%)  | 0      | 0.00%     | 43  | (16.10%  |
| 12        | 23  | (16.91%)  | 0      | 0.00%     | 10   | (10.87%)  | 1      | (33.33%)  | 3    | (9.68%)   | 0      | 0.00%     | 37  | (13.86%  |
| HSG       | 31  | (22.79%)  | 1      | (25.00%)  | 57   | (61.96%)  | 2      | (66.67%)  | 0    | 0.00%     | 0      | 0.00%     | 91  | (34.08%  |
| GED       | 1   | (0.74%)   | 0      | 0.00%     | 2    | (2.17%)   | 0      | 0.00%     | 0    | 0.00%     | 0      | 0.00%     | 3   | (1.12%   |
| Others ** | 3   | (2.21%)   | 0      | 0.00%     | 4    | (4.35%)   | 0      | 0.00%     | 2    | (6.45%)   | 0      | 0.00%     | 9   | (3.37%   |
| Total     | 136 | (100.00%) | 4      | (100.00%) | 92   | (100.00%) | 3      | (100.00%) | 31   | (100.00%) | 1      | (100.00%) | 267 | (100.00% |