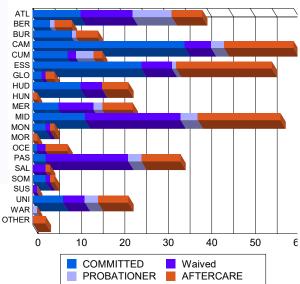

#### **Sentencing County**

| ATL   | 11  | 8.09%   | 0 | 0.00%   | 12 | 13.04%  | 0 | 0.00%   | 9  | 29.03%  | 0 | 0.00%   | 7   | 6.19%   | 0 | 0.00%   | 39  | 10.10%  |
|-------|-----|---------|---|---------|----|---------|---|---------|----|---------|---|---------|-----|---------|---|---------|-----|---------|
| BER   | 4   | 2.94%   | 0 | 0.00%   | 0  | 0.00%   | 0 | 0.00%   | 1  | 3.23%   | 0 | 0.00%   | 4   | 3.54%   | 0 | 0.00%   | 9   | 2.33%   |
| BUR   | 8   | 5.88%   | 1 | 25.00%  | 0  | 0.00%   | 0 | 0.00%   | 1  | 3.23%   | 0 | 0.00%   | 5   | 4.42%   | 0 | 0.00%   | 15  | 3.89%   |
| CAM   | 35  | 25.74%  | 0 | 0.00%   | 5  | 5.43%   | 1 | 33.33%  | 3  | 9.68%   | 0 | 0.00%   | 14  | 12.39%  | 2 | 33.33%  | 60  | 15.54%  |
| CUM   | 8   | 5.88%   | 0 | 0.00%   | 2  | 2.17%   | 0 | 0.00%   | 4  | 12.90%  | 0 | 0.00%   | 2   | 1.77%   | 0 | 0.00%   | 16  | 4.15%   |
| ESS   | 24  | 17.65%  | 1 | 25.00%  | 7  | 7.61%   | 0 | 0.00%   | 1  | 3.23%   | 0 | 0.00%   | 20  | 17.70%  | 2 | 33.33%  | 55  | 14.25%  |
| GLO   | 2   | 1.47%   | 0 | 0.00%   | 1  | 1.09%   | 0 | 0.00%   | 0  | 0.00%   | 0 | 0.00%   | 2   | 1.77%   | 0 | 0.00%   | 5   | 1.30%   |
| HUD   | 11  | 8.09%   | 0 | 0.00%   | 5  | 5.43%   | 0 | 0.00%   | 0  | 0.00%   | 0 | 0.00%   | 5   | 4.42%   | 1 | 16.67%  | 22  | 5.70%   |
| HUN   | 0   | 0.00%   | 0 | 0.00%   | 0  | 0.00%   | 0 | 0.00%   | 0  | 0.00%   | 0 | 0.00%   | 1   | 0.88%   | 0 | 0.00%   | 1   | 0.26%   |
| MER   | 4   | 2.94%   | 2 | 50.00%  | 8  | 8.70%   | 0 | 0.00%   | 2  | 6.45%   | 0 | 0.00%   | 7   | 6.19%   | 0 | 0.00%   | 23  | 5.969   |
| MID   | 12  | 8.82%   | 0 | 0.00%   | 20 | 21.74%  | 2 | 66.67%  | 4  | 12.90%  | 0 | 0.00%   | 19  | 16.81%  | 0 | 0.00%   | 57  | 14.77   |
| MON   | 3   | 2.21%   | 0 | 0.00%   | 1  | 1.09%   | 0 | 0.00%   | 0  | 0.00%   | 0 | 0.00%   | 1   | 0.88%   | 0 | 0.00%   | 5   | 1.309   |
| MOR   | 0   | 0.00%   | 0 | 0.00%   | 0  | 0.00%   | 0 | 0.00%   | 0  | 0.00%   | 0 | 0.00%   | 1   | 0.88%   | 0 | 0.00%   | 1   | 0.26    |
| OCE   | 1   | 0.74%   | 0 | 0.00%   | 2  | 2.17%   | 0 | 0.00%   | 0  | 0.00%   | 0 | 0.00%   | 5   | 4.42%   | 0 | 0.00%   | 8   | 2.07    |
| PAS   | 3   | 2.21%   | 0 | 0.00%   | 19 | 20.65%  | 0 | 0.00%   | 2  | 6.45%   | 1 | 100.00% | 9   | 7.96%   | 0 | 0.00%   | 34  | 8.819   |
| SAL   | 0   | 0.00%   | 0 | 0.00%   | 3  | 3.26%   | 0 | 0.00%   | 0  | 0.00%   | 0 | 0.00%   | 1   | 0.88%   | 0 | 0.00%   | 4   | 1.04    |
| SOM   | 3   | 2.21%   | 0 | 0.00%   | 1  | 1.09%   | 0 | 0.00%   | 0  | 0.00%   | 0 | 0.00%   | 0   | 0.00%   | 1 | 16.67%  | 5   | 1.30    |
| SUS   | 0   | 0.00%   | 0 | 0.00%   | 1  | 1.09%   | 0 | 0.00%   | 0  | 0.00%   | 0 | 0.00%   | 0   | 0.00%   | 0 | 0.00%   | 1   | 0.26    |
| UNI   | 7   | 5.15%   | 0 | 0.00%   | 5  | 5.43%   | 0 | 0.00%   | 3  | 9.68%   | 0 | 0.00%   | 7   | 6.19%   | 0 | 0.00%   | 22  | 5.70    |
| WAR   | 0   | 0.00%   | 0 | 0.00%   | 0  | 0.00%   | 0 | 0.00%   | 1  | 3.23%   | 0 | 0.00%   | 0   | 0.00%   | 0 | 0.00%   | 1   | 0.26    |
| OTHER | 0   | 0.00%   | 0 | 0.00%   | 0  | 0.00%   | 0 | 0.00%   | 0  | 0.00%   | 0 | 0.00%   | 3   | 2.65%   | 0 | 0.00%   | 3   | 0.789   |
| Total | 136 | 100.00% | 4 | 100.00% | 92 | 100.00% | 3 | 100.00% | 31 | 100.00% | 1 | 100.00% | 113 | 100.00% | 6 | 100.00% | 386 | 100.00% |
|       | 1   |         |   |         |    |         |   |         |    |         |   |         |     |         |   |         |     |         |