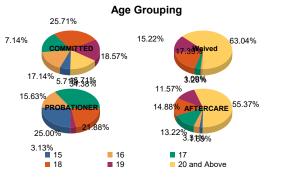

#### Age

| 15           | 6   | 4.41%   | 2 | 50.00%  | 0  | 0.00%                | 0 | 0.00%   | 8  | 25.81%  | 0 | 0.00%   | 2   | 1.75%   | 0 | 0.00%   | 18  | 4.68%   |
|--------------|-----|---------|---|---------|----|----------------------|---|---------|----|---------|---|---------|-----|---------|---|---------|-----|---------|
| 16           | 23  | 16.91%  | 1 | 25.00%  | 1  | 1.12%                | 0 | 0.00%   | 5  | 16.13%  | 0 | 0.00%   | 4   | 3.51%   | 0 | 0.00%   | 34  | 8.83%   |
| 17           | 24  | 17.65%  | 0 | 0.00%   | 2  | 2.2 <mark>5</mark> % | 1 | 33.33%  | 11 | 35.48%  | 0 | 0.00%   | 13  | 11.40%  | 3 | 42.86%  | 54  | 14.03%  |
| 18           | 36  | 26.47%  | 0 | 0.00%   | 16 | 17.98%               | 0 | 0.00%   | 6  | 19.35%  | 1 | 100.00% | 17  | 14.91%  | 1 | 14.29%  | 77  | 20.00%  |
| 19           | 25  | 18.38%  | 1 | 25.00%  | 13 | 14.61%               | 1 | 33.33%  | 1  | 3.23%   | 0 | 0.00%   | 13  | 11.40%  | 1 | 14.29%  | 55  | 14.29%  |
| 20 and Above | 22  | 16.18%  | 0 | 0.00%   | 57 | 64.04%               | 1 | 33.33%  | 0  | 0.00%   | 0 | 0.00%   | 65  | 57.02%  | 2 | 28.57%  | 147 | 38.18%  |
| Total        | 136 | 100.00% | 4 | 100.00% | 89 | 100.00%              | 3 | 100.00% | 31 | 100.00% | 1 | 100.00% | 114 | 100.00% | 7 | 100.00% | 385 | 100.00% |

|  | Average Age | 18.13 | 16.25 | 20.36 | 19.00 | 16.58 | 18.00 | 21.16 | 19.00 | 19.42 |
|--|-------------|-------|-------|-------|-------|-------|-------|-------|-------|-------|
|--|-------------|-------|-------|-------|-------|-------|-------|-------|-------|-------|