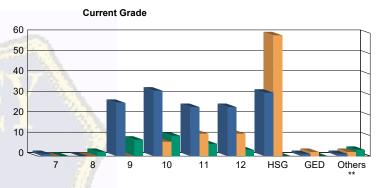

## Juvenile Demographics and Statistics

| Current   | CON |           | COMMITTED |           |    |           | ΈD |           |    | PROBATI   | То | tal       |     |           |
|-----------|-----|-----------|-----------|-----------|----|-----------|----|-----------|----|-----------|----|-----------|-----|-----------|
| Grade     | M   | MALE      |           | FEMALE    |    | MALE      |    | MALE      | М  | MALE      |    | MALE      |     |           |
| 7         | 1   | (0.74%)   | 0         | 0.00%     | 0  | 0.00%     | 0  | 0.00%     | 0  | 0.00%     | 0  | 0.00%     | 1   | (0.38%)   |
| 8         | 0   | 0.00%     | 0         | 0.00%     | 0  | 0.00%     | 0  | 0.00%     | 2  | (6.45%)   | 0  | 0.00%     | 2   | (0.76%)   |
| 9         | 24  | (17.65%)  | 2         | (50.00%)  | 0  | 0.00%     | 0  | 0.00%     | 8  | (25.81%)  | 0  | 0.00%     | 34  | (12.88%)  |
| 10        | 31  | (22.79%)  | 1         | (25.00%)  | 7  | (7.87%)   | 0  | 0.00%     | 9  | (29.03%)  | 1  | (100.00%) | 49  | (18.56%   |
| 11        | 24  | (17.65%)  | 0         | 0.00%     | 11 | (12.36%)  | 0  | 0.00%     | 6  | (19.35%)  | 0  | 0.00%     | 41  | (15.53%   |
| 12        | 24  | (17.65%)  | 0         | 0.00%     | 10 | (11.24%)  | 1  | (33.33%)  | 3  | (9.68%)   | 0  | 0.00%     | 38  | (14.39%   |
| HSG       | 30  | (22.06%)  | 1         | (25.00%)  | 57 | (64.04%)  | 2  | (66.67%)  | 0  | 0.00%     | 0  | 0.00%     | 90  | (34.09%   |
| GED       | 1   | (0.74%)   | 0         | 0.00%     | 2  | (2.25%)   | 0  | 0.00%     | 0  | 0.00%     | 0  | 0.00%     | 3   | (1.14%)   |
| Others ** | 1   | (0.74%)   | 0         | 0.00%     | 2  | (2.25%)   | 0  | 0.00%     | 3  | (9.68%)   | 0  | 0.00%     | 6   | (2.27%    |
| Total     | 136 | (100.00%) | 4         | (100.00%) | 89 | (100.00%) | 3  | (100.00%) | 31 | (100.00%) | 1  | (100.00%) | 264 | (100.00%) |