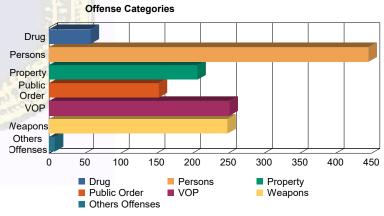

### **Offense Categories**

| Drug            | 41  | (4.43%)   | 0  | 0.00%     | 13  | (4.06%)   | 0 | 0.00%     | 4  | (4.71%)   | 0 | 0.00%     | 58    | (4.22%)   |
|-----------------|-----|-----------|----|-----------|-----|-----------|---|-----------|----|-----------|---|-----------|-------|-----------|
| Persons         | 248 | (26.81%)  | 11 | (30.56%)  | 163 | (50.94%)  | 3 | (75.00%)  | 21 | (24.71%)  | 0 | 0.00%     | 446   | (32.48%)  |
| Property        | 154 | (16.65%)  | 6  | (16.67%)  | 34  | (10.63%)  | 0 | 0.00%     | 12 | (14.12%)  | 1 | (33.33%)  | 207   | (15.08%)  |
| Public Order    | 116 | (12.54%)  | 5  | (13.89%)  | 25  | (7.81%)   | 0 | 0.00%     | 7  | (8.24%)   | 0 | 0.00%     | 153   | (11.14%)  |
| VOP             | 181 | (19.57%)  | 8  | (22.22%)  | 39  | (12.19%)  | 0 | 0.00%     | 23 | (27.06%)  | 1 | (33.33%)  | 252   | (18.35%)  |
| Weapons         | 182 | (19.68%)  | 6  | (16.67%)  | 44  | (13.75%)  | 1 | (25.00%)  | 15 | (17.65%)  | 1 | (33.33%)  | 249   | (18.14%)  |
| Others Offenses | 3   | (0.32%)   | 0  | 0.00%     | 2   | (0.63%)   | 0 | 0.00%     | 3  | (3.53%)   | 0 | 0.00%     | 8     | (0.58%)   |
| Total *         | 925 | (100.00%) | 36 | (100.00%) | 320 | (100.00%) | 4 | (100.00%) | 85 | (100.00%) | 3 | (100.00%) | 1,373 | (100.00%) |