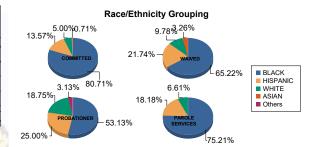

### Juvenile Demographics and Statistics

| Race/     |     | СОММ    | ITTED | )       |      | WAIN                |        | PROBATIONER |      |         |   |                       | PAROLE S | ERV     | ICES | Total   |     |         |
|-----------|-----|---------|-------|---------|------|---------------------|--------|-------------|------|---------|---|-----------------------|----------|---------|------|---------|-----|---------|
| Ethnicity | М   | ALE     | F     | EMALE   | MALE |                     | FEMALE |             | MALE |         |   | FEMALE                | 1        | MALE    |      | FEMALE  |     |         |
| BLACK     | 109 | 80.15%  | 4     | 100.00% | 57   | 64.04%              | 3      | 100.00%     | 16   | 51.61%  | 1 | 100.00%               | 85       | 74.56%  | 6    | 85.71%  | 281 | 72.99%  |
| HISPANIC  | 19  | 13.97%  | 0     | 0.00%   | 20   | 22.47%              | 0      | 0.00%       | 8    | 25.81%  | 0 | 0.00%                 | 22       | 19.30%  | 0    | 0.00%   | 69  | 17.92%  |
| WHITE     | 7   | 5.15%   | 0     | 0.00%   | 9    | 10.11%              | 0      | 0.00%       | 6    | 19.35%  | 0 | 0.00%                 | 7        | 6.14%   | 1    | 14.29%  | 30  | 7.79%   |
| ASIAN     | 1   | 0.74%   | 0     | 0.00%   | 3    | 3.37%               | 0      | 0.00%       | 0    | 0.00%   | 0 | 0.00%                 | 0        | 0.00%   | 0    | 0.00%   | 4   | 1.04%   |
| Others    | 0   | 0.00%   | 0     | 0.00%   | 0    | 0. <mark>00%</mark> | 0      | 0.00%       | 1    | 3.23%   | 0 | 0.00%                 | 0        | 0.00%   | 0    | 0.00%   | 1   | 0.26%   |
| Total     | 136 | 100.00% | 4     | 100.00% | 89   | 100.00%             | 3      | 100.00%     | 31   | 100.00% | 1 | 1 <mark>00.00%</mark> | 114      | 100.00% | 7    | 100.00% | 385 | 100.00% |