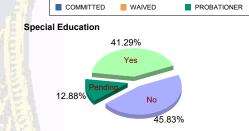

#### **Special Education Services**

|   | Yes     | 62  | (45.59%)  | 3 | (75.00%)  | 33 | (37.08%)  | 1 | (33.33%)  | 10 | (32.26%)  | 0 | 0.00%     | 109 | (41.29%)  |
|---|---------|-----|-----------|---|-----------|----|-----------|---|-----------|----|-----------|---|-----------|-----|-----------|
|   | No      | 64  | (47.06%)  | 1 | (25.00%)  | 36 | (40.45%)  | 1 | (33.33%)  | 18 | (58.06%)  | 1 | (100.00%) | 121 | (45.83%)  |
|   | Pendina | 10  | (7.35%)   | 0 | 0.00%     | 20 | (22.47%)  | 1 | (33.33%)  | 3  | (9.68%)   | 0 | 0.00%     | 34  | (12.88%)  |
| Ī | Total   | 136 | (100.00%) | 4 | (100.00%) | 89 | (100.00%) | 3 | (100.00%) | 31 | (100.00%) | 1 | (100.00%) | 264 | (100.00%) |