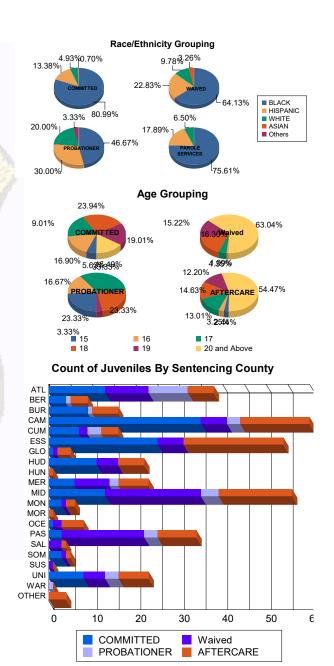

### Age

| 15       |       | 6   | 4.35%   | 2 | 50.00%  | 0  | 0.00%                | 0 | 0.00%   | 7  | 23.33%  | 3   | 2.59%   | 0 | 0.00%   | 18  | 4.65%   |
|----------|-------|-----|---------|---|---------|----|----------------------|---|---------|----|---------|-----|---------|---|---------|-----|---------|
| 16       |       | 23  | 16.67%  | 1 | 25.00%  | 1  | 1.12%                | 0 | 0.00%   | 5  | 16.67%  | 4   | 3.45%   | 0 | 0.00%   | 34  | 8.79%   |
| 17       |       | 27  | 19.57%  | 0 | 0.00%   | 3  | 3.3 <mark>7</mark> % | 1 | 33.33%  | 10 | 33.33%  | 13  | 11.21%  | 3 | 42.86%  | 57  | 14.73%  |
| 18       |       | 34  | 24.64%  | 0 | 0.00%   | 15 | 16.8 <mark>5%</mark> | 0 | 0.00%   | 7  | 23.33%  | 17  | 14.66%  | 1 | 14.29%  | 74  | 19.12%  |
| 19       |       | 26  | 18.84%  | 1 | 25.00%  | 13 | 14.61%               | 1 | 33.33%  | 1  | 3.33%   | 14  | 12.07%  | 1 | 14.29%  | 57  | 14.73%  |
| 20 and A | Above | 22  | 15.94%  | 0 | 0.00%   | 57 | 64.04%               | 1 | 33.33%  | 0  | 0.00%   | 65  | 56.03%  | 2 | 28.57%  | 147 | 37.98%  |
| Tota     | al    | 138 | 100.00% | 4 | 100.00% | 89 | 100.00%              | 3 | 100.00% | 30 | 100.00% | 116 | 100.00% | 7 | 100.00% | 387 | 100.00% |

|             |       |       |       |       |       | COLUMN TO THE REAL PROPERTY AND ADDRESS OF THE PERTY ADDRESS OF |       |       |
|-------------|-------|-------|-------|-------|-------|-------------------------------------------------------------------------------------------------------------------------------------------------------------------------------------------------------------------------------------------------------------------------------------------------------------------------------------------------------------------------------------------------------------------------------------------------------------------------------------------------------------------------------------------------------------------------------------------------------------------------------------------------------------------------------------------------------------------------------------------------------------------------------------------------------------------------------------------------------------------------------------------------------------------------------------------------------------------------------------------------------------------------------------------------------------------------------------------------------------------------------------------------------------------------------------------------------------------------------------------------------------------------------------------------------------------------------------------------------------------------------------------------------------------------------------------------------------------------------------------------------------------------------------------------------------------------------------------------------------------------------------------------------------------------------------------------------------------------------------------------------------------------------------------------------------------------------------------------------------------------------------------------------------------------------------------------------------------------------------------------------------------------------------------------------------------------------------------------------------------------------|-------|-------|
| Average Age | 18.12 | 16.25 | 20.33 | 19.00 | 16.67 | 21.10                                                                                                                                                                                                                                                                                                                                                                                                                                                                                                                                                                                                                                                                                                                                                                                                                                                                                                                                                                                                                                                                                                                                                                                                                                                                                                                                                                                                                                                                                                                                                                                                                                                                                                                                                                                                                                                                                                                                                                                                                                                                                                                         | 19.00 | 19.41 |