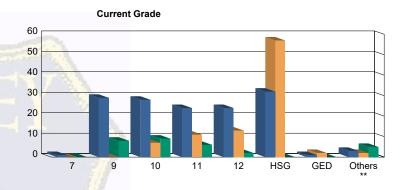

## Juvenile Demographics and Statistics

| Current   |     | COMM      | ITTED  |           |    | WAIV      | /ED |           | PROB | ATIONER   | Total  |          |  |
|-----------|-----|-----------|--------|-----------|----|-----------|-----|-----------|------|-----------|--------|----------|--|
| Grade     | М   | ALE       | FEMALE |           | М  | MALE      |     | MALE      | М    | ALE       | TOPENE |          |  |
| 7         | 1   | (0.72%)   | 0      | 0.00%     | 0  | 0.00%     | 0   | 0.00%     | 0    | 0.00%     | 1      | (0.38%   |  |
| 9         | 27  | (19.57%)  | 2      | (50.00%)  | 0  | 0.00%     | 0   | 0.00%     | 8    | (26.67%)  | 37     | (14.02%  |  |
| 10        | 27  | (19.57%)  | 1      | (25.00%)  | 7  | (7.87%)   | 0   | 0.00%     | 9    | (30.00%)  | 44     | (16.67%  |  |
| 11        | 24  | (17.39%)  | 0      | 0.00%     | 11 | (12.36%)  | 0   | 0.00%     | 6    | (20.00%)  | 41     | (15.53%) |  |
| 12        | 24  | (17.39%)  | 0      | 0.00%     | 12 | (13.48%)  | 1   | (33.33%)  | 2    | (6.67%)   | 39     | (14.77%  |  |
| HSG       | 31  | (22.46%)  | 1      | (25.00%)  | 55 | (61.80%)  | 2   | (66.67%)  | 0    | 0.00%     | 89     | (33.71%  |  |
| GED       | 1   | (0.72%)   | 0      | 0.00%     | 2  | (2.25%)   | 0   | 0.00%     | 0    | 0.00%     | 3      | (1.14%   |  |
| Others ** | 3   | (2.17%)   | 0      | 0.00%     | 2  | (2.25%)   | 0   | 0.00%     | 5    | (16.67%)  | 10     | (3.79%   |  |
| Total     | 138 | (100.00%) | 4      | (100.00%) | 89 | (100.00%) | 3   | (100.00%) | 30   | (100.00%) | 264    | (100.00% |  |