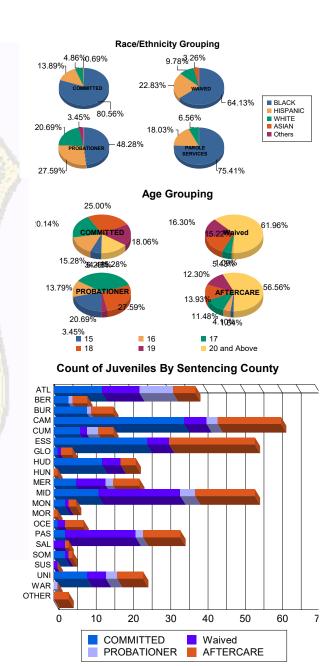

### **Sentencing County**

| ATL   | 13  | 9.29%   | 0 | 0.00%   | 10 | 11.24%  | 0 | 0.00%   | 9  | 31.03%  | 6   | 5.22%   | 0 | 0.00%   | 38  | 9.82%  |
|-------|-----|---------|---|---------|----|---------|---|---------|----|---------|-----|---------|---|---------|-----|--------|
| BER   | 4   | 2.86%   | 0 | 0.00%   | 0  | 0.00%   | 0 | 0.00%   | 1  | 3.45%   | 4   | 3.48%   | 0 | 0.00%   | 9   | 2.33%  |
| BUR   | 8   | 5.71%   | 1 | 25.00%  | 0  | 0.00%   | 0 | 0.00%   | 1  | 3.45%   | 5   | 4.35%   | 1 | 14.29%  | 16  | 4.13%  |
| CAM   | 35  | 25.00%  | 0 | 0.00%   | 5  | 5.62%   | 1 | 33.33%  | 3  | 10.34%  | 15  | 13.04%  | 2 | 28.57%  | 61  | 15.76% |
| CUM   | 7   | 5.00%   | 0 | 0.00%   | 2  | 2.25%   | 0 | 0.00%   | 3  | 10.34%  | 4   | 3.48%   | 0 | 0.00%   | 16  | 4.139  |
| ESS   | 24  | 17.14%  | 1 | 25.00%  | 6  | 6.74%   | 0 | 0.00%   | 0  | 0.00%   | 21  | 18.26%  | 2 | 28.57%  | 54  | 13.959 |
| GLO   | 1   | 0.71%   | 0 | 0.00%   | 1  | 1.12%   | 0 | 0.00%   | 0  | 0.00%   | 3   | 2.61%   | 0 | 0.00%   | 5   | 1.299  |
| HUD   | 13  | 9.29%   | 0 | 0.00%   | 5  | 5.62%   | 0 | 0.00%   | 0  | 0.00%   | 3   | 2.61%   | 1 | 14.29%  | 22  | 5.689  |
| HUN   | 0   | 0.00%   | 0 | 0.00%   | 0  | 0.00%   | 0 | 0.00%   | 0  | 0.00%   | 1   | 0.87%   | 0 | 0.00%   | 1   | 0.26   |
| MER   | 4   | 2.86%   | 2 | 50.00%  | 8  | 8.99%   | 0 | 0.00%   | 2  | 6.90%   | 7   | 6.09%   | 0 | 0.00%   | 23  | 5.94   |
| MID   | 12  | 8.57%   | 0 | 0.00%   | 20 | 22.47%  | 2 | 66.67%  | 4  | 13.79%  | 16  | 13.91%  | 0 | 0.00%   | 54  | 13.95  |
| MON   | 3   | 2.14%   | 0 | 0.00%   | 1  | 1.12%   | 0 | 0.00%   | 0  | 0.00%   | 2   | 1.74%   | 0 | 0.00%   | 6   | 1.55   |
| MOR   | 0   | 0.00%   | 0 | 0.00%   | 0  | 0.00%   | 0 | 0.00%   | 0  | 0.00%   | 1   | 0.87%   | 0 | 0.00%   | 1   | 0.26   |
| OCE   | 1   | 0.71%   | 0 | 0.00%   | 2  | 2.25%   | 0 | 0.00%   | 0  | 0.00%   | 5   | 4.35%   | 0 | 0.00%   | 8   | 2.07   |
| PAS   | 3   | 2.14%   | 0 | 0.00%   | 19 | 21.35%  | 0 | 0.00%   | 2  | 6.90%   | 10  | 8.70%   | 0 | 0.00%   | 34  | 8.79   |
| SAL   | 0   | 0.00%   | 0 | 0.00%   | 3  | 3.37%   | 0 | 0.00%   | 0  | 0.00%   | 1   | 0.87%   | 0 | 0.00%   | 4   | 1.03   |
| SOM   | 3   | 2.14%   | 0 | 0.00%   | 1  | 1.12%   | 0 | 0.00%   | 0  | 0.00%   | 0   | 0.00%   | 1 | 14.29%  | 5   | 1.29   |
| SUS   | 0   | 0.00%   | 0 | 0.00%   | 1  | 1.12%   | 0 | 0.00%   | 0  | 0.00%   | 0   | 0.00%   | 0 | 0.00%   | 1   | 0.26   |
| UNI   | 9   | 6.43%   | 0 | 0.00%   | 5  | 5.62%   | 0 | 0.00%   | 3  | 10.34%  | 7   | 6.09%   | 0 | 0.00%   | 24  | 6.20   |
| WAR   | 0   | 0.00%   | 0 | 0.00%   | 0  | 0.00%   | 0 | 0.00%   | 1  | 3.45%   | 0   | 0.00%   | 0 | 0.00%   | 1   | 0.26   |
| OTHER | 0   | 0.00%   | 0 | 0.00%   | 0  | 0.00%   | 0 | 0.00%   | 0  | 0.00%   | 4   | 3.48%   | 0 | 0.00%   | 4   | 1.03   |
| Total | 140 | 100.00% | 4 | 100.00% | 89 | 100.00% | 3 | 100.00% | 29 | 100.00% | 115 | 100.00% | 7 | 100.00% | 387 | 100.00 |
|       |     |         |   |         |    |         |   |         |    |         |     |         |   |         |     |        |