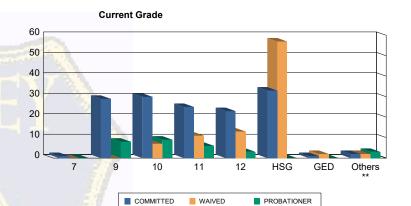

# Juvenile Demographics and Statistics

| Current   |     | СОММІ     | TTED   |           |    | WAI       | /ED |           | PROB | ATIONER   | Total     |           |  |
|-----------|-----|-----------|--------|-----------|----|-----------|-----|-----------|------|-----------|-----------|-----------|--|
| Grade     | М   | ALE       | FEMALE |           | М  | ALE       | FEI | MALE      | М    | ALE       | TON'THE . |           |  |
| 7         | 1   | (0.71%)   | 0      | 0.00%     | 0  | 0.00%     | 0   | 0.00%     | 0    | 0.00%     | 1         | (0.38%)   |  |
| 9         | 27  | (19.29%)  | 2      | (50.00%)  | 0  | 0.00%     | 0   | 0.00%     | 8    | (27.59%)  | 37        | (13.96%)  |  |
| 10        | 29  | (20.71%)  | 1      | (25.00%)  | 7  | (7.87%)   | 0   | 0.00%     | 9    | (31.03%)  | 46        | (17.36%)  |  |
| 11        | 25  | (17.86%)  | 0      | 0.00%     | 11 | (12.36%)  | 0   | 0.00%     | 6    | (20.69%)  | 42        | (15.85%)  |  |
| 12        | 23  | (16.43%)  | 0      | 0.00%     | 12 | (13.48%)  | 1   | (33.33%)  | 3    | (10.34%)  | 39        | (14.72%)  |  |
| HSG       | 32  | (22.86%)  | 1      | (25.00%)  | 55 | (61.80%)  | 2   | (66.67%)  | 0    | 0.00%     | 90        | (33.96%)  |  |
| GED       | 1   | (0.71%)   | 0      | 0.00%     | 2  | (2.25%)   | 0   | 0.00%     | 0    | 0.00%     | 3         | (1.13%)   |  |
| Others ** | 2   | (1.43%)   | 0      | 0.00%     | 2  | (2.25%)   | 0   | 0.00%     | 3    | (10.34%)  | 7         | (2.64%)   |  |
| Total     | 140 | (100.00%) | 4      | (100.00%) | 89 | (100.00%) | 3   | (100.00%) | 29   | (100.00%) | 265       | (100.00%) |  |