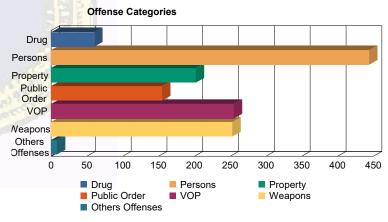

## **Offense Categories**

| Drug            | 43  | (4.60%)   | 0  | 0.00%     | 13  | (4.10%)                | 0 | 0.00%     | 4  | (4.71%)   | 0 | 0.00%     | 60    | (4.36%)   |
|-----------------|-----|-----------|----|-----------|-----|------------------------|---|-----------|----|-----------|---|-----------|-------|-----------|
| Persons         | 248 | (26.52%)  | 10 | (30.30%)  | 161 | (50.79%)               | 3 | (75.00%)  | 22 | (25.88%)  | 0 | 0.00%     | 444   | (32.24%)  |
| Property        | 153 | (16.36%)  | 5  | (15.15%)  | 34  | (10.73%)               | 0 | 0.00%     | 9  | (10.59%)  | 1 | (33.33%)  | 202   | (14.67%)  |
| Public Order    | 118 | (12.62%)  | 5  | (15.15%)  | 25  | (7. <mark>89%</mark> ) | 0 | 0.00%     | 7  | (8.24%)   | 0 | 0.00%     | 155   | (11.26%)  |
| VOP             | 184 | (19.68%)  | 7  | (21.21%)  | 39  | (12.30%)               | 0 | 0.00%     | 24 | (28.24%)  | 1 | (33.33%)  | 255   | (18.52%)  |
| Weapons         | 186 | (19.89%)  | 6  | (18.18%)  | 43  | (13.56%)               | 1 | (25.00%)  | 16 | (18.82%)  | 1 | (33.33%)  | 253   | (18.37%)  |
| Others Offenses | 3   | (0.32%)   | 0  | 0.00%     | 2   | (0.63%)                | 0 | 0.00%     | 3  | (3.53%)   | 0 | 0.00%     | 8     | (0.58%)   |
| Total *         | 935 | (100.00%) | 33 | (100.00%) | 317 | (100.00%)              | 4 | (100.00%) | 85 | (100.00%) | 3 | (100.00%) | 1,377 | (100.00%) |