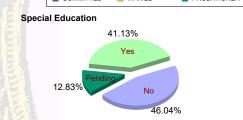

#### **Special Education Services**

| Yes     | 63  | (45.00%)  | 3 | (75.00%)  | 34 | (38.20%)  | 1 | (33.33%)  | 8  | (27.59%)  | 109 | (41.13%)  |
|---------|-----|-----------|---|-----------|----|-----------|---|-----------|----|-----------|-----|-----------|
| No      | 66  | (47.14%)  | 1 | (25.00%)  | 36 | (40.45%)  | 1 | (33.33%)  | 18 | (62.07%)  | 122 | (46.04%)  |
| Pendina | 11  | (7.86%)   | 0 | 0.00%     | 19 | (21.35%)  | 1 | (33.33%)  | 3  | (10.34%)  | 34  | (12.83%)  |
| Total   | 140 | (100.00%) | 4 | (100.00%) | 89 | (100.00%) | 3 | (100.00%) | 29 | (100.00%) | 265 | (100.00%) |