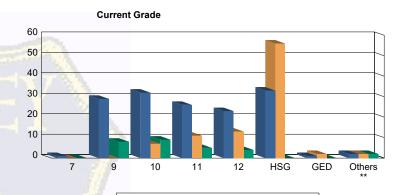

## Juvenile Demographics and Statistics

| Current   |     | COMMI     | TTED   |           |    | WAIN      | /ED |           | PROB | ATIONER   | Total  |           |  |
|-----------|-----|-----------|--------|-----------|----|-----------|-----|-----------|------|-----------|--------|-----------|--|
| Grade     | М   | ALE       | FEMALE |           | М  | ALE       | FE  | MALE      | М    | ALE       | TOPENE |           |  |
| 7         | 1   | (0.70%)   | 0      | 0.00%     | 0  | 0.00%     | 0   | 0.00%     | 0    | 0.00%     | 1      | (0.38%)   |  |
| 9         | 27  | (18.88%)  | 2      | (50.00%)  | 0  | 0.00%     | 0   | 0.00%     | 8    | (28.57%)  | 37     | (13.91%   |  |
| 10        | 31  | (21.68%)  | 1      | (25.00%)  | 7  | (7.95%)   | 0   | 0.00%     | 9    | (32.14%)  | 48     | (18.05%   |  |
| 11        | 26  | (18.18%)  | 0      | 0.00%     | 11 | (12.50%)  | 0   | 0.00%     | 5    | (17.86%)  | 42     | (15.79%   |  |
| 12        | 23  | (16.08%)  | 0      | 0.00%     | 12 | (13.64%)  | 1   | (33.33%)  | 4    | (14.29%)  | 40     | (15.04%   |  |
| HSG       | 32  | (22.38%)  | 1      | (25.00%)  | 54 | (61.36%)  | 2   | (66.67%)  | 0    | 0.00%     | 89     | (33.46%)  |  |
| GED       | 1   | (0.70%)   | 0      | 0.00%     | 2  | (2.27%)   | 0   | 0.00%     | 0    | 0.00%     | 3      | (1.13%)   |  |
| Others ** | 2   | (1.40%)   | 0      | 0.00%     | 2  | (2.27%)   | 0   | 0.00%     | 2    | (7.14%)   | 6      | (2.26%)   |  |
| Total     | 143 | (100.00%) | 4      | (100.00%) | 88 | (100.00%) | 3   | (100.00%) | 28   | (100.00%) | 266    | (100.00%) |  |