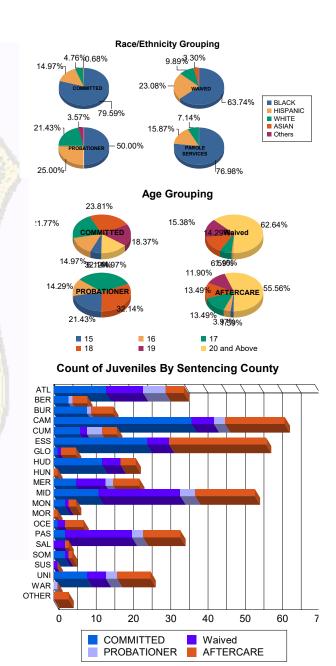

#### Age

| 15           | 6   | 4.20%   | 3 | 75.00%  | 0  | 0.00%                 | 0 | 0.00%   | 6  | 21.43%  | 2   | 1.68%   | 0 | 0.00%   | 17  | 4.34%   |
|--------------|-----|---------|---|---------|----|-----------------------|---|---------|----|---------|-----|---------|---|---------|-----|---------|
| 16           | 22  | 15.38%  | 0 | 0.00%   | 1  | 1.14%                 | 0 | 0.00%   | 4  | 14.29%  | 5   | 4.20%   | 0 | 0.00%   | 32  | 8.16%   |
| 17           | 32  | 22.38%  | 0 | 0.00%   | 5  | 5.68%                 | 1 | 33.33%  | 9  | 32.14%  | 14  | 11.76%  | 3 | 42.86%  | 64  | 16.33%  |
| 18           | 35  | 24.48%  | 0 | 0.00%   | 13 | 14.77%                | 0 | 0.00%   | 9  | 32.14%  | 16  | 13.45%  | 1 | 14.29%  | 74  | 18.88%  |
| 19           | 26  | 18.18%  | 1 | 25.00%  | 13 | 14.77 <mark>%</mark>  | 1 | 33.33%  | 0  | 0.00%   | 14  | 11.76%  | 1 | 14.29%  | 56  | 14.29%  |
| 20 and Above | 22  | 15.38%  | 0 | 0.00%   | 56 | 63.64 <mark>%</mark>  | 1 | 33.33%  | 0  | 0.00%   | 68  | 57.14%  | 2 | 28.57%  | 149 | 38.01%  |
| Total        | 143 | 100.00% | 4 | 100.00% | 88 | 100.00 <mark>%</mark> | 3 | 100.00% | 28 | 100.00% | 119 | 100.00% | 7 | 100.00% | 392 | 100.00% |
|              |     |         |   |         |    |                       |   |         |    |         |     |         |   |         |     |         |