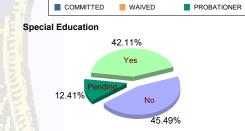

#### **Special Education Services**

| Yes     | 66  | (46.15%)  | 3 | (75.00%)  | 34 | (38.64%)  | 1 | (33.33%)  | 8  | (28.57%)  | 112 | (42.11%)  |
|---------|-----|-----------|---|-----------|----|-----------|---|-----------|----|-----------|-----|-----------|
| No      | 66  | (46.15%)  | 1 | (25.00%)  | 35 | (39.77%)  | 1 | (33.33%)  | 18 | (64.29%)  | 121 | (45.49%)  |
| Pendina | 11  | (7.69%)   | 0 | 0.00%     | 19 | (21.59%)  | 1 | (33.33%)  | 2  | (7.14%)   | 33  | (12.41%)  |
| Total   | 143 | (100.00%) | 4 | (100.00%) | 88 | (100.00%) | 3 | (100.00%) | 28 | (100.00%) | 266 | (100.00%) |