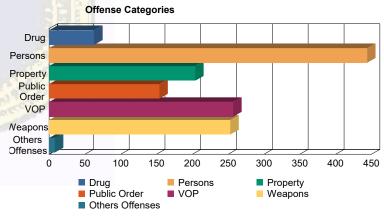

### **Offense Categories**

| Drug            | 45  | (4.79%)   | 0  | 0.00%     | 13  | (4.10%)                | 0 | 0.00%     | 5  | (5.68%)   | 0 | 0.00%     | 63    | (4.56%)   |
|-----------------|-----|-----------|----|-----------|-----|------------------------|---|-----------|----|-----------|---|-----------|-------|-----------|
| Persons         | 248 | (26.38%)  | 10 | (30.30%)  | 161 | (50.79%)               | 3 | (75.00%)  | 22 | (25.00%)  | 0 | 0.00%     | 444   | (32.10%)  |
| Property        | 154 | (16.38%)  | 5  | (15.15%)  | 34  | (10.73%)               | 0 | 0.00%     | 10 | (11.36%)  | 1 | (100.00%) | 204   | (14.75%)  |
| Public Order    | 117 | (12.45%)  | 5  | (15.15%)  | 25  | (7. <mark>89%</mark> ) | 0 | 0.00%     | 7  | (7.95%)   | 0 | 0.00%     | 154   | (11.14%)  |
| VOP             | 187 | (19.89%)  | 7  | (21.21%)  | 39  | (12.30%)               | 0 | 0.00%     | 24 | (27.27%)  | 0 | 0.00%     | 257   | (18.58%)  |
| Weapons         | 186 | (19.79%)  | 6  | (18.18%)  | 43  | (13.56%)               | 1 | (25.00%)  | 17 | (19.32%)  | 0 | 0.00%     | 253   | (18.29%)  |
| Others Offenses | 3   | (0.32%)   | 0  | 0.00%     | 2   | (0.63%)                | 0 | 0.00%     | 3  | (3.41%)   | 0 | 0.00%     | 8     | (0.58%)   |
| Total *         | 940 | (100.00%) | 33 | (100.00%) | 317 | (100.00%)              | 4 | (100.00%) | 88 | (100.00%) | 1 | (100.00%) | 1,383 | (100.00%) |