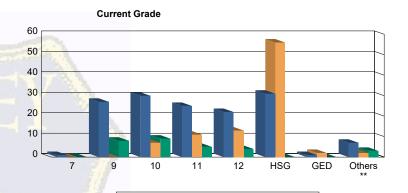

## Juvenile Demographics and Statistics

| Current   |     | СОММІ     | TTED   |           |    | WAIV      | ΈD  |           | PROB | ATIONER   | Total |          |  |
|-----------|-----|-----------|--------|-----------|----|-----------|-----|-----------|------|-----------|-------|----------|--|
| Grade     | М   | ALE       | FEMALE |           | М  | ALE       | FEI | MALE      | М    | ALE       | TOPEN |          |  |
| 7         | 1   | (0.71%)   | 0      | 0.00%     | 0  | 0.00%     | 0   | 0.00%     | 0    | 0.00%     | 1     | (0.38%   |  |
| 9         | 26  | (18.57%)  | 1      | (25.00%)  | 0  | 0.00%     | 0   | 0.00%     | 8    | (27.59%)  | 35    | (13.26%  |  |
| 10        | 29  | (20.71%)  | 1      | (25.00%)  | 7  | (7.95%)   | 0   | 0.00%     | 9    | (31.03%)  | 46    | (17.42%  |  |
| 11        | 25  | (17.86%)  | 0      | 0.00%     | 11 | (12.50%)  | 0   | 0.00%     | 5    | (17.24%)  | 41    | (15.53%  |  |
| 12        | 22  | (15.71%)  | 0      | 0.00%     | 12 | (13.64%)  | 1   | (33.33%)  | 4    | (13.79%)  | 39    | (14.77%  |  |
| HSG       | 30  | (21.43%)  | 1      | (25.00%)  | 54 | (61.36%)  | 2   | (66.67%)  | 0    | 0.00%     | 87    | (32.95%  |  |
| GED       | 1   | (0.71%)   | 0      | 0.00%     | 2  | (2.27%)   | 0   | 0.00%     | 0    | 0.00%     | 3     | (1.14%   |  |
| Others ** | 6   | (4.29%)   | 1      | (25.00%)  | 2  | (2.27%)   | 0   | 0.00%     | 3    | (10.34%)  | 12    | (4.55%   |  |
| Total     | 140 | (100.00%) | 4      | (100.00%) | 88 | (100.00%) | 3   | (100.00%) | 29   | (100.00%) | 264   | (100.00% |  |