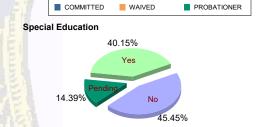

#### **Special Education Services**

| Yes     | 62  | (44.29%)  | 2 | (50.00%)  | 34 | (38.64%)  | 1 | (33.33%)  | 7  | (24.14%)  | 106 | (40.15%)  |
|---------|-----|-----------|---|-----------|----|-----------|---|-----------|----|-----------|-----|-----------|
| No      | 64  | (45.71%)  | 1 | (25.00%)  | 35 | (39.77%)  | 1 | (33.33%)  | 19 | (65.52%)  | 120 | (45.45%)  |
| Pendina | 14  | (10.00%)  | 1 | (25.00%)  | 19 | (21.59%)  | 1 | (33.33%)  | 3  | (10.34%)  | 38  | (14.39%)  |
| Total   | 140 | (100.00%) | 4 | (100.00%) | 88 | (100.00%) | 3 | (100.00%) | 29 | (100.00%) | 264 | (100.00%) |