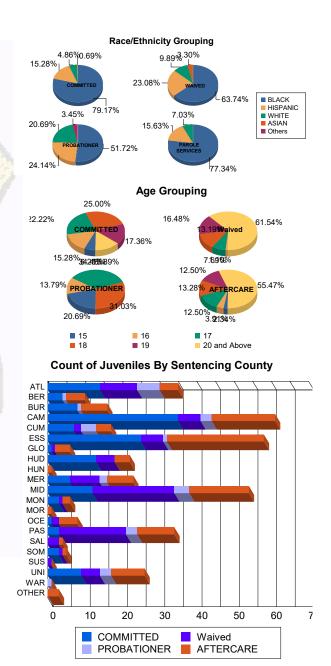

### Juvenile Demographics and Statistics

| Race/  |      |      | COMM    | WAIVED |         |      |                     |        | PRO | BATIONER |      | PAROLE S | ICES | Total   |   |         |     |         |
|--------|------|------|---------|--------|---------|------|---------------------|--------|-----|----------|------|----------|------|---------|---|---------|-----|---------|
| Ethnic | city | MALE |         | FEMALE |         | MALE |                     | FEMALE |     | MALE     | MALE |          | MALE |         |   | FEMALE  |     |         |
| BLA    | ACK  | 110  | 78.57%  | 4      | 100.00% | 55   | 62.50%              | 3      | Ì   | 100.00%  | 15   | 51.72%   | 93   | 76.86%  | 6 | 85.71%  | 286 | 72.96%  |
| HISP   | ANIC | 22   | 15.71%  | 0      | 0.00%   | 21   | 23.86%              | 0      |     | 0.00%    | 7    | 24.14%   | 20   | 16.53%  | 0 | 0.00%   | 70  | 17.86%  |
| WH     | IITE | 7    | 5.00%   | 0      | 0.00%   | 9    | 10.23%              | 0      |     | 0.00%    | 6    | 20.69%   | 8    | 6.61%   | 1 | 14.29%  | 31  | 7.91%   |
| AS     | IAN  | 1    | 0.71%   | 0      | 0.00%   | 3    | 3.41%               | 0      |     | 0.00%    | 0    | 0.00%    | 0    | 0.00%   | 0 | 0.00%   | 4   | 1.02%   |
| Oth    | ners | 0    | 0.00%   | 0      | 0.00%   | 0    | 0.0 <mark>0%</mark> | 0      |     | 0.00%    | 1    | 3.45%    | 0    | 0.00%   | 0 | 0.00%   | 1   | 0.26%   |
| То     | tal  | 140  | 100.00% | 4      | 100.00% | 88   | 100.00%             | 3      |     | 100.00%  | 29   | 100.00%  | 121  | 100.00% | 7 | 100.00% | 392 | 100.00% |

### Age

| 15           | 6   | 4.29%   | 3 | 75.00%  | 0  | 0.00%                 | 0 | 0.00%   | 6  | 20.69%  | 3   | 2.48%   | 0 | 0.00%   | 18  | 4.59%   |
|--------------|-----|---------|---|---------|----|-----------------------|---|---------|----|---------|-----|---------|---|---------|-----|---------|
| 16           | 22  | 15.71%  | 0 | 0.00%   | 1  | 1.14%                 | 0 | 0.00%   | 4  | 13.79%  | 5   | 4.13%   | 0 | 0.00%   | 32  | 8.16%   |
| 17           | 32  | 22.86%  | 0 | 0.00%   | 6  | 6.8 <mark>2</mark> %  | 1 | 33.33%  | 10 | 34.48%  | 13  | 10.74%  | 3 | 42.86%  | 65  | 16.58%  |
| 18           | 36  | 25.71%  | 0 | 0.00%   | 12 | 13.64%                | 0 | 0.00%   | 9  | 31.03%  | 16  | 13.22%  | 1 | 14.29%  | 74  | 18.88%  |
| 19           | 24  | 17.14%  | 1 | 25.00%  | 14 | 15.91 <mark>%</mark>  | 1 | 33.33%  | 0  | 0.00%   | 15  | 12.40%  | 1 | 14.29%  | 56  | 14.29%  |
| 20 and Above | 20  | 14.29%  | 0 | 0.00%   | 55 | 62.50 <mark>%</mark>  | 1 | 33.33%  | 0  | 0.00%   | 69  | 57.02%  | 2 | 28.57%  | 147 | 37.50%  |
| Total        | 140 | 100.00% | 4 | 100.00% | 88 | 100.00 <mark>%</mark> | 3 | 100.00% | 29 | 100.00% | 121 | 100.00% | 7 | 100.00% | 392 | 100.00% |
|              |     |         |   |         |    |                       |   |         |    |         |     |         |   |         |     |         |

#### **Sentencing County**

| ATL   | 14  | 10.00%  | 0 | 0.00%   | 10 | 11.36%  | 0 | 0.00%   | 6  | 20.69%  | 5   | 4.13%   | 0 | 0.00%   | 35  | 8.93%   |
|-------|-----|---------|---|---------|----|---------|---|---------|----|---------|-----|---------|---|---------|-----|---------|
| BER   | 4   | 2.86%   | 0 | 0.00%   | 0  | 0.00%   | 0 | 0.00%   | 1  | 3.45%   | 5   | 4.13%   | 0 | 0.00%   | 10  | 2.55%   |
| BUR   | 7   | 5.00%   | 1 | 25.00%  | 0  | 0.00%   | 0 | 0.00%   | 1  | 3.45%   | 6   | 4.96%   | 1 | 14.29%  | 16  | 4.08%   |
| CAM   | 35  | 25.00%  | 0 | 0.00%   | 5  | 5.68%   | 1 | 33.33%  | 3  | 10.34%  | 15  | 12.40%  | 2 | 28.57%  | 61  | 15.56%  |
| CUM   | 7   | 5.00%   | 0 | 0.00%   | 2  | 2.27%   | 0 | 0.00%   | 4  | 13.79%  | 4   | 3.31%   | 0 | 0.00%   | 17  | 4.34%   |
| ESS   | 24  | 17.14%  | 1 | 25.00%  | 6  | 6.82%   | 0 | 0.00%   | 1  | 3.45%   | 24  | 19.83%  | 2 | 28.57%  | 58  | 14.80%  |
| GLO   | 1   | 0.71%   | 0 | 0.00%   | 1  | 1.14%   | 0 | 0.00%   | 0  | 0.00%   | 4   | 3.31%   | 0 | 0.00%   | 6   | 1.53%   |
| HUD   | 13  | 9.29%   | 0 | 0.00%   | 5  | 5.68%   | 0 | 0.00%   | 0  | 0.00%   | 3   | 2.48%   | 1 | 14.29%  | 22  | 5.61%   |
| HUN   | 0   | 0.00%   | 0 | 0.00%   | 0  | 0.00%   | 0 | 0.00%   | 0  | 0.00%   | 1   | 0.83%   | 0 | 0.00%   | 1   | 0.26%   |
| MER   | 4   | 2.86%   | 2 | 50.00%  | 8  | 9.09%   | 0 | 0.00%   | 2  | 6.90%   | 7   | 5.79%   | 0 | 0.00%   | 23  | 5.87%   |
| MID   | 12  | 8.57%   | 0 | 0.00%   | 20 | 22.73%  | 2 | 66.67%  | 4  | 13.79%  | 16  | 13.22%  | 0 | 0.00%   | 54  | 13.78%  |
| MON   | 3   | 2.14%   | 0 | 0.00%   | 1  | 1.14%   | 0 | 0.00%   | 0  | 0.00%   | 2   | 1.65%   | 0 | 0.00%   | 6   | 1.53%   |
| MOR   | 0   | 0.00%   | 0 | 0.00%   | 0  | 0.00%   | 0 | 0.00%   | 0  | 0.00%   | 1   | 0.83%   | 0 | 0.00%   | 1   | 0.26%   |
| OCE   | 1   | 0.71%   | 0 | 0.00%   | 2  | 2.27%   | 0 | 0.00%   | 0  | 0.00%   | 5   | 4.13%   | 0 | 0.00%   | 8   | 2.04%   |
| PAS   | 3   | 2.14%   | 0 | 0.00%   | 18 | 20.45%  | 0 | 0.00%   | 3  | 10.34%  | 10  | 8.26%   | 0 | 0.00%   | 34  | 8.67%   |
| SAL   | 0   | 0.00%   | 0 | 0.00%   | 3  | 3.41%   | 0 | 0.00%   | 0  | 0.00%   | 1   | 0.83%   | 0 | 0.00%   | 4   | 1.02%   |
| SOM   | 3   | 2.14%   | 0 | 0.00%   | 1  | 1.14%   | 0 | 0.00%   | 0  | 0.00%   | 0   | 0.00%   | 1 | 14.29%  | 5   | 1.28%   |
| SUS   | 0   | 0.00%   | 0 | 0.00%   | 1  | 1.14%   | 0 | 0.00%   | 0  | 0.00%   | 0   | 0.00%   | 0 | 0.00%   | 1   | 0.26%   |
| UNI   | 9   | 6.43%   | 0 | 0.00%   | 5  | 5.68%   | 0 | 0.00%   | 3  | 10.34%  | 9   | 7.44%   | 0 | 0.00%   | 26  | 6.63%   |
| WAR   | 0   | 0.00%   | 0 | 0.00%   | 0  | 0.00%   | 0 | 0.00%   | 1  | 3.45%   | 0   | 0.00%   | 0 | 0.00%   | 1   | 0.26%   |
| OTHER | 0   | 0.00%   | 0 | 0.00%   | 0  | 0.00%   | 0 | 0.00%   | 0  | 0.00%   | 3   | 2.48%   | 0 | 0.00%   | 3   | 0.77%   |
| Total | 140 | 100.00% | 4 | 100.00% | 88 | 100.00% | 3 | 100.00% | 29 | 100.00% | 121 | 100.00% | 7 | 100.00% | 392 | 100.00% |
|       |     |         |   |         |    |         |   |         |    |         |     |         |   |         |     |         |