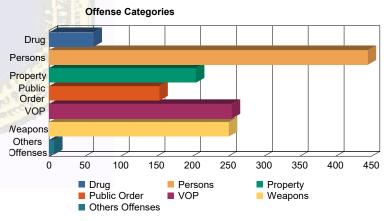

## **Offense Categories**

| Drug            | 45  | (4.76%)   | 0  | 0.00%     | 13  | (4.11%)                | 0 | 0.00%     | 4  | (5.00%)   | 0 | 0.00%     | 62    | (4.50%)   |
|-----------------|-----|-----------|----|-----------|-----|------------------------|---|-----------|----|-----------|---|-----------|-------|-----------|
| Persons         | 250 | (26.46%)  | 10 | (30.30%)  | 160 | (50.63%)               | 3 | (75.00%)  | 22 | (27.50%)  | 0 | 0.00%     | 445   | (32.27%)  |
| Property        | 156 | (16.51%)  | 5  | (15.15%)  | 34  | (10.76%)               | 0 | 0.00%     | 9  | (11.25%)  | 1 | (100.00%) | 205   | (14.87%)  |
| Public Order    | 117 | (12.38%)  | 5  | (15.15%)  | 25  | (7. <mark>91%</mark> ) | 0 | 0.00%     | 7  | (8.75%)   | 0 | 0.00%     | 154   | (11.17%)  |
| VOP             | 188 | (19.89%)  | 7  | (21.21%)  | 39  | (12.34%)               | 0 | 0.00%     | 21 | (26.25%)  | 0 | 0.00%     | 255   | (18.49%)  |
| Weapons         | 186 | (19.68%)  | 6  | (18.18%)  | 43  | (13.61%)               | 1 | (25.00%)  | 15 | (18.75%)  | 0 | 0.00%     | 251   | (18.20%)  |
| Others Offenses | 3   | (0.32%)   | 0  | 0.00%     | 2   | (0.63%)                | 0 | 0.00%     | 2  | (2.50%)   | 0 | 0.00%     | 7     | (0.51%)   |
| Total *         | 945 | (100.00%) | 33 | (100.00%) | 316 | (100.00%)              | 4 | (100.00%) | 80 | (100.00%) | 1 | (100.00%) | 1,379 | (100.00%) |