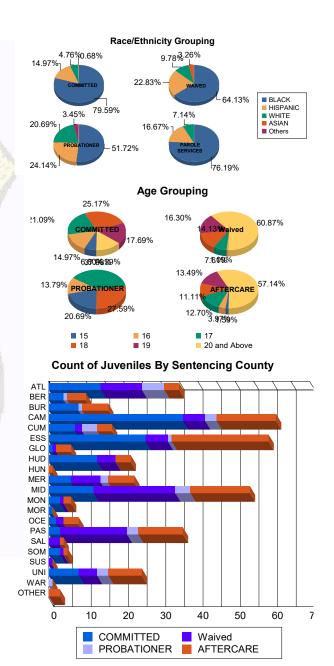

### Juvenile Demographics and Statistics

| R | lace/    |     | COMM    | ITTE | D       |    | WAI                 | VED |     |         | PRO | BATIONER |     | PAROLE S | SER\ | /ICES   |     | Total   |
|---|----------|-----|---------|------|---------|----|---------------------|-----|-----|---------|-----|----------|-----|----------|------|---------|-----|---------|
| E | thnicity | N   | MALE    |      | FEMALE  |    | MALE                |     | FEI | MALE    |     | MALE     | .45 | MALE     | N.   | FEMALE  |     |         |
|   | BLACK    | 113 | 79.02%  | 4    | 100.00% | 56 | 62.92%              | 3   | À   | 100.00% | 15  | 51.72%   | 90  | 75.63%   | 6    | 85.71%  | 287 | 72.84%  |
|   | HISPANIC | 22  | 15.38%  | 0    | 0.00%   | 21 | 23.60%              | 0   |     | 0.00%   | 7   | 24.14%   | 21  | 17.65%   | 0    | 0.00%   | 71  | 18.02%  |
|   | WHITE    | 7   | 4.90%   | 0    | 0.00%   | 9  | 10.11%              | 0   |     | 0.00%   | 6   | 20.69%   | 8   | 6.72%    | 1    | 14.29%  | 31  | 7.87%   |
|   | ASIAN    | 1   | 0.70%   | 0    | 0.00%   | 3  | 3.37%               | 0   |     | 0.00%   | 0   | 0.00%    | 0   | 0.00%    | 0    | 0.00%   | 4   | 1.02%   |
|   | Others   | 0   | 0.00%   | 0    | 0.00%   | 0  | 0.00 <mark>%</mark> | 0   |     | 0.00%   | 1   | 3.45%    | 0   | 0.00%    | 0    | 0.00%   | 1   | 0.25%   |
|   | Total    | 143 | 100.00% | 4    | 100.00% | 89 | 100.00%             | 3   |     | 100.00% | 29  | 100.00%  | 119 | 100.00%  | 7    | 100.00% | 394 | 100.00% |

### Age

| 15           | 7   | 4.90%   | 3 | 75.00%  | 0  | 0.00%                | 0 | 0.00%   | 6  | 20.69%  | 2   | 1.68%   | 0 | 0.00%   | 18  | 4.57%   |
|--------------|-----|---------|---|---------|----|----------------------|---|---------|----|---------|-----|---------|---|---------|-----|---------|
| 16           | 22  | 15.38%  | 0 | 0.00%   | 1  | 1.12%                | 0 | 0.00%   | 4  | 13.79%  | 5   | 4.20%   | 0 | 0.00%   | 32  | 8.12%   |
| 17           | 31  | 21.68%  | 0 | 0.00%   | 6  | 6.7 <mark>4</mark> % | 1 | 33.33%  | 11 | 37.93%  | 13  | 10.92%  | 3 | 42.86%  | 65  | 16.50%  |
| 18           | 37  | 25.87%  | 0 | 0.00%   | 13 | 14.61%               | 0 | 0.00%   | 8  | 27.59%  | 13  | 10.92%  | 1 | 14.29%  | 72  | 18.27%  |
| 19           | 25  | 17.48%  | 1 | 25.00%  | 14 | 15.73%               | 1 | 33.33%  | 0  | 0.00%   | 16  | 13.45%  | 1 | 14.29%  | 58  | 14.72%  |
| 20 and Above | 21  | 14.69%  | 0 | 0.00%   | 55 | 61.80%               | 1 | 33.33%  | 0  | 0.00%   | 70  | 58.82%  | 2 | 28.57%  | 149 | 37.82%  |
| Total        | 143 | 100.00% | 4 | 100.00% | 89 | 100.00%              | 3 | 100.00% | 29 | 100.00% | 119 | 100.00% | 7 | 100.00% | 394 | 100.00% |
|              |     |         |   |         |    |                      |   |         |    |         |     |         |   |         |     |         |

### **Sentencing County**

| •     |     |         |   |         |    |         |   |         |    |         |     |         |   |         |     |         |
|-------|-----|---------|---|---------|----|---------|---|---------|----|---------|-----|---------|---|---------|-----|---------|
| ATL   | 14  | 9.79%   | 0 | 0.00%   | 11 | 12.36%  | 0 | 0.00%   | 6  | 20.69%  | 4   | 3.36%   | 0 | 0.00%   | 35  | 8.88%   |
| BER   | 4   | 2.80%   | 0 | 0.00%   | 0  | 0.00%   | 0 | 0.00%   | 1  | 3.45%   | 5   | 4.20%   | 0 | 0.00%   | 10  | 2.54%   |
| BUR   | 7   | 4.90%   | 1 | 25.00%  | 0  | 0.00%   | 0 | 0.00%   | 1  | 3.45%   | 6   | 5.04%   | 1 | 14.29%  | 16  | 4.06%   |
| CAM   | 36  | 25.17%  | 0 | 0.00%   | 5  | 5.62%   | 1 | 33.33%  | 3  | 10.34%  | 14  | 11.76%  | 2 | 28.57%  | 61  | 15.48%  |
| CUM   | 7   | 4.90%   | 0 | 0.00%   | 2  | 2.25%   | 0 | 0.00%   | 4  | 13.79%  | 4   | 3.36%   | 0 | 0.00%   | 17  | 4.31%   |
| ESS   | 25  | 17.48%  | 1 | 25.00%  | 6  | 6.74%   | 0 | 0.00%   | 1  | 3.45%   | 24  | 20.17%  | 2 | 28.57%  | 59  | 14.97%  |
| GLO   | 1   | 0.70%   | 0 | 0.00%   | 1  | 1.12%   | 0 | 0.00%   | 0  | 0.00%   | 4   | 3.36%   | 0 | 0.00%   | 6   | 1.52%   |
| HUD   | 13  | 9.09%   | 0 | 0.00%   | 5  | 5.62%   | 0 | 0.00%   | 0  | 0.00%   | 3   | 2.52%   | 1 | 14.29%  | 22  | 5.58%   |
| HUN   | 0   | 0.00%   | 0 | 0.00%   | 0  | 0.00%   | 0 | 0.00%   | 0  | 0.00%   | 1   | 0.84%   | 0 | 0.00%   | 1   | 0.25%   |
| MER   | 4   | 2.80%   | 2 | 50.00%  | 8  | 8.99%   | 0 | 0.00%   | 2  | 6.90%   | 7   | 5.88%   | 0 | 0.00%   | 23  | 5.84%   |
| MID   | 12  | 8.39%   | 0 | 0.00%   | 20 | 22.47%  | 2 | 66.67%  | 4  | 13.79%  | 16  | 13.45%  | 0 | 0.00%   | 54  | 13.71%  |
| MON   | 3   | 2.10%   | 0 | 0.00%   | 1  | 1.12%   | 0 | 0.00%   | 0  | 0.00%   | 2   | 1.68%   | 0 | 0.00%   | 6   | 1.52%   |
| MOR   | 1   | 0.70%   | 0 | 0.00%   | 0  | 0.00%   | 0 | 0.00%   | 0  | 0.00%   | 0   | 0.00%   | 0 | 0.00%   | 1   | 0.25%   |
| OCE   | 2   | 1.40%   | 0 | 0.00%   | 2  | 2.25%   | 0 | 0.00%   | 0  | 0.00%   | 4   | 3.36%   | 0 | 0.00%   | 8   | 2.03%   |
| PAS   | 3   | 2.10%   | 0 | 0.00%   | 18 | 20.22%  | 0 | 0.00%   | 3  | 10.34%  | 12  | 10.08%  | 0 | 0.00%   | 36  | 9.14%   |
| SAL   | 0   | 0.00%   | 0 | 0.00%   | 3  | 3.37%   | 0 | 0.00%   | 0  | 0.00%   | 1   | 0.84%   | 0 | 0.00%   | 4   | 1.02%   |
| SOM   | 3   | 2.10%   | 0 | 0.00%   | 1  | 1.12%   | 0 | 0.00%   | 0  | 0.00%   | 0   | 0.00%   | 1 | 14.29%  | 5   | 1.27%   |
| SUS   | 0   | 0.00%   | 0 | 0.00%   | 1  | 1.12%   | 0 | 0.00%   | 0  | 0.00%   | 0   | 0.00%   | 0 | 0.00%   | 1   | 0.25%   |
| UNI   | 8   | 5.59%   | 0 | 0.00%   | 5  | 5.62%   | 0 | 0.00%   | 3  | 10.34%  | 9   | 7.56%   | 0 | 0.00%   | 25  | 6.35%   |
| WAR   | 0   | 0.00%   | 0 | 0.00%   | 0  | 0.00%   | 0 | 0.00%   | 1  | 3.45%   | 0   | 0.00%   | 0 | 0.00%   | 1   | 0.25%   |
| OTHER | 0   | 0.00%   | 0 | 0.00%   | 0  | 0.00%   | 0 | 0.00%   | 0  | 0.00%   | 3   | 2.52%   | 0 | 0.00%   | 3   | 0.76%   |
| Total | 143 | 100.00% | 4 | 100.00% | 89 | 100.00% | 3 | 100.00% | 29 | 100.00% | 119 | 100.00% | 7 | 100.00% | 394 | 100.00% |
|       |     |         |   |         |    |         |   |         |    |         |     |         |   |         |     |         |