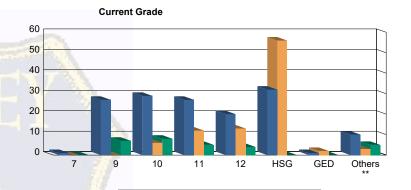

#### **Special Education Services**

| Yes     | 61  | (42.66%)  | 2 | (50.00%)  | 35 | (39.33%)  | 1 | (33.33%)  | 5  | (17.24%)  | 104 | (38.81%)  |
|---------|-----|-----------|---|-----------|----|-----------|---|-----------|----|-----------|-----|-----------|
| No      | 64  | (44.76%)  | 1 | (25.00%)  | 34 | (38.20%)  | 1 | (33.33%)  | 19 | (65.52%)  | 119 | (44.40%)  |
| Pendina | 18  | (12.59%)  | 1 | (25.00%)  | 20 | (22.47%)  | 1 | (33.33%)  | 5  | (17.24%)  | 45  | (16.79%)  |
| Total   | 143 | (100.00%) | 4 | (100.00%) | 89 | (100.00%) | 3 | (100.00%) | 29 | (100.00%) | 268 | (100.00%) |