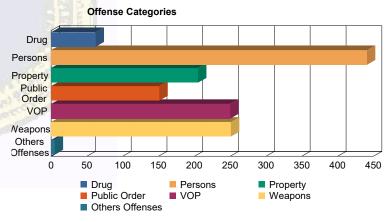

#### **Offense Categories**

| 45  | (4.75%)                              | 0                                                                          | 0.00%                                                                                                  | 13                                                                                                                                                        | (4.25%)                                                                                                                                                                     | 0                                                                                                                                                                                                                                                                                                                                                                      | 0.00%                                                                                                                                                                                                                                       | 4                                                                                                                                                                                                                                                                                                                                                                                                                                                                            | (5.48%)                                                                                                                                                                                                                                                                                                                                                                                                                                                                                                             | 0                                                                                                                                                                                                                                                                                                                                                                                                                                                                                                                                                                                               | 0.00%                                                                                                                                                                                                                                                                                                                                                                                                                                                                                                                                                                                                                                                                                                                                                                 | 62                                                                                                                                                                                                                                                                                                                                                                                                                                                                                                                                                                                                                                                                                                                                                                                                      | (4.54%)                                                                                                                                                                                                                                                                                                                                                                                                                                                                                                                                                                                                                                                                                                                                                                                                                                                           |
|-----|--------------------------------------|----------------------------------------------------------------------------|--------------------------------------------------------------------------------------------------------|-----------------------------------------------------------------------------------------------------------------------------------------------------------|-----------------------------------------------------------------------------------------------------------------------------------------------------------------------------|------------------------------------------------------------------------------------------------------------------------------------------------------------------------------------------------------------------------------------------------------------------------------------------------------------------------------------------------------------------------|---------------------------------------------------------------------------------------------------------------------------------------------------------------------------------------------------------------------------------------------|------------------------------------------------------------------------------------------------------------------------------------------------------------------------------------------------------------------------------------------------------------------------------------------------------------------------------------------------------------------------------------------------------------------------------------------------------------------------------|---------------------------------------------------------------------------------------------------------------------------------------------------------------------------------------------------------------------------------------------------------------------------------------------------------------------------------------------------------------------------------------------------------------------------------------------------------------------------------------------------------------------|-------------------------------------------------------------------------------------------------------------------------------------------------------------------------------------------------------------------------------------------------------------------------------------------------------------------------------------------------------------------------------------------------------------------------------------------------------------------------------------------------------------------------------------------------------------------------------------------------|-----------------------------------------------------------------------------------------------------------------------------------------------------------------------------------------------------------------------------------------------------------------------------------------------------------------------------------------------------------------------------------------------------------------------------------------------------------------------------------------------------------------------------------------------------------------------------------------------------------------------------------------------------------------------------------------------------------------------------------------------------------------------|---------------------------------------------------------------------------------------------------------------------------------------------------------------------------------------------------------------------------------------------------------------------------------------------------------------------------------------------------------------------------------------------------------------------------------------------------------------------------------------------------------------------------------------------------------------------------------------------------------------------------------------------------------------------------------------------------------------------------------------------------------------------------------------------------------|-------------------------------------------------------------------------------------------------------------------------------------------------------------------------------------------------------------------------------------------------------------------------------------------------------------------------------------------------------------------------------------------------------------------------------------------------------------------------------------------------------------------------------------------------------------------------------------------------------------------------------------------------------------------------------------------------------------------------------------------------------------------------------------------------------------------------------------------------------------------|
| 250 | (26.37%)                             | 10                                                                         | (30.30%)                                                                                               | 157                                                                                                                                                       | (51.31%)                                                                                                                                                                    | 3                                                                                                                                                                                                                                                                                                                                                                      | (75.00%)                                                                                                                                                                                                                                    | 21                                                                                                                                                                                                                                                                                                                                                                                                                                                                           | (28.77%)                                                                                                                                                                                                                                                                                                                                                                                                                                                                                                            | 0                                                                                                                                                                                                                                                                                                                                                                                                                                                                                                                                                                                               | 0.00%                                                                                                                                                                                                                                                                                                                                                                                                                                                                                                                                                                                                                                                                                                                                                                 | 441                                                                                                                                                                                                                                                                                                                                                                                                                                                                                                                                                                                                                                                                                                                                                                                                     | (32.31%)                                                                                                                                                                                                                                                                                                                                                                                                                                                                                                                                                                                                                                                                                                                                                                                                                                                          |
| 158 | (16.67%)                             | 5                                                                          | (15.15%)                                                                                               | 33                                                                                                                                                        | (10.78%)                                                                                                                                                                    | 0                                                                                                                                                                                                                                                                                                                                                                      | 0.00%                                                                                                                                                                                                                                       | 8                                                                                                                                                                                                                                                                                                                                                                                                                                                                            | (10.96%)                                                                                                                                                                                                                                                                                                                                                                                                                                                                                                            | 1                                                                                                                                                                                                                                                                                                                                                                                                                                                                                                                                                                                               | (100.00%)                                                                                                                                                                                                                                                                                                                                                                                                                                                                                                                                                                                                                                                                                                                                                             | 205                                                                                                                                                                                                                                                                                                                                                                                                                                                                                                                                                                                                                                                                                                                                                                                                     | (15.02%)                                                                                                                                                                                                                                                                                                                                                                                                                                                                                                                                                                                                                                                                                                                                                                                                                                                          |
| 117 | (12.34%)                             | 5                                                                          | (15.15%)                                                                                               | 23                                                                                                                                                        | (7. <mark>52%</mark> )                                                                                                                                                      | 0                                                                                                                                                                                                                                                                                                                                                                      | 0.00%                                                                                                                                                                                                                                       | 6                                                                                                                                                                                                                                                                                                                                                                                                                                                                            | (8.22%)                                                                                                                                                                                                                                                                                                                                                                                                                                                                                                             | 0                                                                                                                                                                                                                                                                                                                                                                                                                                                                                                                                                                                               | 0.00%                                                                                                                                                                                                                                                                                                                                                                                                                                                                                                                                                                                                                                                                                                                                                                 | 151                                                                                                                                                                                                                                                                                                                                                                                                                                                                                                                                                                                                                                                                                                                                                                                                     | (11.06%)                                                                                                                                                                                                                                                                                                                                                                                                                                                                                                                                                                                                                                                                                                                                                                                                                                                          |
| 188 | (19.83%)                             | 7                                                                          | (21.21%)                                                                                               | 36                                                                                                                                                        | (11.76%)                                                                                                                                                                    | 0                                                                                                                                                                                                                                                                                                                                                                      | 0.00%                                                                                                                                                                                                                                       | 19                                                                                                                                                                                                                                                                                                                                                                                                                                                                           | (26.03%)                                                                                                                                                                                                                                                                                                                                                                                                                                                                                                            | 0                                                                                                                                                                                                                                                                                                                                                                                                                                                                                                                                                                                               | 0.00%                                                                                                                                                                                                                                                                                                                                                                                                                                                                                                                                                                                                                                                                                                                                                                 | 250                                                                                                                                                                                                                                                                                                                                                                                                                                                                                                                                                                                                                                                                                                                                                                                                     | (18.32%)                                                                                                                                                                                                                                                                                                                                                                                                                                                                                                                                                                                                                                                                                                                                                                                                                                                          |
| 187 | (19.73%)                             | 6                                                                          | (18.18%)                                                                                               | 43                                                                                                                                                        | (14.05%)                                                                                                                                                                    | 1                                                                                                                                                                                                                                                                                                                                                                      | (25.00%)                                                                                                                                                                                                                                    | 14                                                                                                                                                                                                                                                                                                                                                                                                                                                                           | (19.18%)                                                                                                                                                                                                                                                                                                                                                                                                                                                                                                            | 0                                                                                                                                                                                                                                                                                                                                                                                                                                                                                                                                                                                               | 0.00%                                                                                                                                                                                                                                                                                                                                                                                                                                                                                                                                                                                                                                                                                                                                                                 | 251                                                                                                                                                                                                                                                                                                                                                                                                                                                                                                                                                                                                                                                                                                                                                                                                     | (18.39%)                                                                                                                                                                                                                                                                                                                                                                                                                                                                                                                                                                                                                                                                                                                                                                                                                                                          |
| 3   | (0.32%)                              | 0                                                                          | 0.00%                                                                                                  | 1                                                                                                                                                         | (0.33%)                                                                                                                                                                     | 0                                                                                                                                                                                                                                                                                                                                                                      | 0.00%                                                                                                                                                                                                                                       | 1                                                                                                                                                                                                                                                                                                                                                                                                                                                                            | (1.37%)                                                                                                                                                                                                                                                                                                                                                                                                                                                                                                             | 0                                                                                                                                                                                                                                                                                                                                                                                                                                                                                                                                                                                               | 0.00%                                                                                                                                                                                                                                                                                                                                                                                                                                                                                                                                                                                                                                                                                                                                                                 | 5                                                                                                                                                                                                                                                                                                                                                                                                                                                                                                                                                                                                                                                                                                                                                                                                       | (0.37%)                                                                                                                                                                                                                                                                                                                                                                                                                                                                                                                                                                                                                                                                                                                                                                                                                                                           |
| 948 | (100.00%)                            | 33                                                                         | (100.00%)                                                                                              | 306                                                                                                                                                       | (100.00%)                                                                                                                                                                   | 4                                                                                                                                                                                                                                                                                                                                                                      | (100.00%)                                                                                                                                                                                                                                   | 73                                                                                                                                                                                                                                                                                                                                                                                                                                                                           | (100.00%)                                                                                                                                                                                                                                                                                                                                                                                                                                                                                                           | 1                                                                                                                                                                                                                                                                                                                                                                                                                                                                                                                                                                                               | (100.00%)                                                                                                                                                                                                                                                                                                                                                                                                                                                                                                                                                                                                                                                                                                                                                             | 1,365                                                                                                                                                                                                                                                                                                                                                                                                                                                                                                                                                                                                                                                                                                                                                                                                   | (100.00%)                                                                                                                                                                                                                                                                                                                                                                                                                                                                                                                                                                                                                                                                                                                                                                                                                                                         |
|     | 250<br>158<br>117<br>188<br>187<br>3 | 250 (26.37%) 158 (16.67%) 117 (12.34%) 188 (19.83%) 187 (19.73%) 3 (0.32%) | 250 (26.37%) 10<br>158 (16.67%) 5<br>117 (12.34%) 5<br>188 (19.83%) 7<br>187 (19.73%) 6<br>3 (0.32%) 0 | 250 (26.37%) 10 (30.30%)<br>158 (16.67%) 5 (15.15%)<br>117 (12.34%) 5 (15.15%)<br>188 (19.83%) 7 (21.21%)<br>187 (19.73%) 6 (18.18%)<br>3 (0.32%) 0 0.00% | 250 (26.37%) 10 (30.30%) 157<br>158 (16.67%) 5 (15.15%) 33<br>117 (12.34%) 5 (15.15%) 23<br>188 (19.83%) 7 (21.21%) 36<br>187 (19.73%) 6 (18.18%) 43<br>3 (0.32%) 0 0.00% 1 | 250     (26.37%)     10     (30.30%)     157     (51.31%)       158     (16.67%)     5     (15.15%)     33     (10.78%)       117     (12.34%)     5     (15.15%)     23     (7.52%)       188     (19.83%)     7     (21.21%)     36     (11.76%)       187     (19.73%)     6     (18.18%)     43     (14.05%)       3     (0.32%)     0     0.00%     1     (0.33%) | 250 (26.37%) 10 (30.30%) 157 (51.31%) 3<br>158 (16.67%) 5 (15.15%) 33 (10.78%) 0<br>117 (12.34%) 5 (15.15%) 23 (7.52%) 0<br>188 (19.83%) 7 (21.21%) 36 (11.76%) 0<br>187 (19.73%) 6 (18.18%) 43 (14.05%) 1<br>3 (0.32%) 0 0.00% 1 (0.33%) 0 | 250     (26.37%)     10     (30.30%)     157     (51.31%)     3     (75.00%)       158     (16.67%)     5     (15.15%)     33     (10.78%)     0     0.00%       117     (12.34%)     5     (15.15%)     23     (7.52%)     0     0.00%       188     (19.83%)     7     (21.21%)     36     (11.76%)     0     0.00%       187     (19.73%)     6     (18.18%)     43     (14.05%)     1     (25.00%)       3     (0.32%)     0     0.00%     1     (0.33%)     0     0.00% | 250     (26.37%)     10     (30.30%)     157     (51.31%)     3     (75.00%)     21       158     (16.67%)     5     (15.15%)     33     (10.78%)     0     0.00%     8       117     (12.34%)     5     (15.15%)     23     (7.52%)     0     0.00%     6       188     (19.83%)     7     (21.21%)     36     (11.76%)     0     0.00%     19       187     (19.73%)     6     (18.18%)     43     (14.05%)     1     (25.00%)     14       3     (0.32%)     0     0.00%     1     (0.33%)     0     0.00%     1 | 250     (26.37%)     10     (30.30%)     157     (51.31%)     3     (75.00%)     21     (28.77%)       158     (16.67%)     5     (15.15%)     33     (10.78%)     0     0.00%     8     (10.96%)       117     (12.34%)     5     (15.15%)     23     (7.52%)     0     0.00%     6     (8.22%)       188     (19.83%)     7     (21.21%)     36     (11.76%)     0     0.00%     19     (26.03%)       187     (19.73%)     6     (18.18%)     43     (14.05%)     1     (25.00%)     14     (19.18%)       3     (0.32%)     0     0.00%     1     (0.33%)     0     0.00%     1     (1.37%) | 250       (26.37%)       10       (30.30%)       157       (51.31%)       3       (75.00%)       21       (28.77%)       0         158       (16.67%)       5       (15.15%)       33       (10.78%)       0       0.00%       8       (10.96%)       1         117       (12.34%)       5       (15.15%)       23       (7.52%)       0       0.00%       6       (8.22%)       0         188       (19.83%)       7       (21.21%)       36       (11.76%)       0       0.00%       19       (26.03%)       0         187       (19.73%)       6       (18.18%)       43       (14.05%)       1       (25.00%)       14       (19.18%)       0         3       (0.32%)       0       0.00%       1       (0.33%)       0       0.00%       1       (1.37%)       0 | 250       (26.37%)       10       (30.30%)       157       (51.31%)       3       (75.00%)       21       (28.77%)       0       0.00%         158       (16.67%)       5       (15.15%)       33       (10.78%)       0       0.00%       8       (10.96%)       1       (100.00%)         117       (12.34%)       5       (15.15%)       23       (7.52%)       0       0.00%       6       (8.22%)       0       0.00%         188       (19.83%)       7       (21.21%)       36       (11.76%)       0       0.00%       19       (26.03%)       0       0.00%         187       (19.73%)       6       (18.18%)       43       (14.05%)       1       (25.00%)       14       (19.18%)       0       0.00%         3       (0.32%)       0       0.00%       1       (1.37%)       0       0.00% | 250       (26.37%)       10       (30.30%)       157       (51.31%)       3       (75.00%)       21       (28.77%)       0       0.00%       441         158       (16.67%)       5       (15.15%)       33       (10.78%)       0       0.00%       8       (10.96%)       1       (100.00%)       205         117       (12.34%)       5       (15.15%)       23       (7.52%)       0       0.00%       6       (8.22%)       0       0.00%       151         188       (19.83%)       7       (21.21%)       36       (11.76%)       0       0.00%       19       (26.03%)       0       0.00%       250         187       (19.73%)       6       (18.18%)       43       (14.05%)       1       (25.00%)       14       (19.18%)       0       0.00%       251         3       (0.32%)       0       0.00%       1       (1.37%)       0       0.00%       5 |