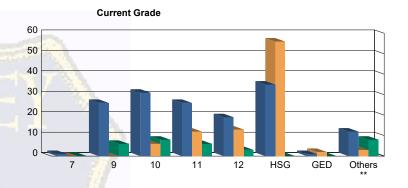

## Juvenile Demographics and Statistics

| Current   |     | СОММ      | ITTED  |           |    | WAI       | VED |           | PROB | ATIONER   | Total |          |
|-----------|-----|-----------|--------|-----------|----|-----------|-----|-----------|------|-----------|-------|----------|
| Grade     | М   | ALE       | FEMALE |           | М  | ALE       | FE  | MALE      | М    | ALE       |       |          |
| 7         | 1   | (0.68%)   | 0      | 0.00%     | 0  | 0.00%     | 0   | 0.00%     | 0    | 0.00%     | 1     | (0.36%   |
| 9         | 25  | (16.89%)  | 1      | (33.33%)  | 0  | 0.00%     | 0   | 0.00%     | 6    | (19.35%)  | 32    | (11.68%  |
| 10        | 30  | (20.27%)  | 1      | (33.33%)  | 6  | (6.67%)   | 0   | 0.00%     | 8    | (25.81%)  | 45    | (16.42%  |
| 11        | 26  | (17.57%)  | 0      | 0.00%     | 12 | (13.33%)  | 0   | 0.00%     | 6    | (19.35%)  | 44    | (16.06%  |
| 12        | 19  | (12.84%)  | 0      | 0.00%     | 12 | (13.33%)  | 1   | (50.00%)  | 3    | (9.68%)   | 35    | (12.77%  |
| HSG       | 34  | (22.97%)  | 1      | (33.33%)  | 55 | (61.11%)  | 1   | (50.00%)  | 0    | 0.00%     | 91    | (33.21%  |
| GED       | 1   | (0.68%)   | 0      | 0.00%     | 2  | (2.22%)   | 0   | 0.00%     | 0    | 0.00%     | 3     | (1.09%   |
| Others ** | 12  | (8.11%)   | 0      | 0.00%     | 3  | (3.33%)   | 0   | 0.00%     | 8    | (25.81%)  | 23    | (8.39%   |
| Total     | 148 | (100.00%) | 3      | (100.00%) | 90 | (100.00%) | 2   | (100.00%) | 31   | (100.00%) | 274   | (100.00% |