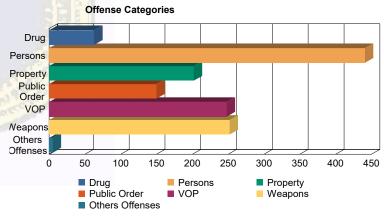

## **Offense Categories**

| Drug            | 45  | (4.78%)   | 0  | 0.00%     | 13  | (4.22%)   | 0 | 0.00%     | 5  | (6.58%)   | 0 | 0.00%     | 63    | (4.63%)   |
|-----------------|-----|-----------|----|-----------|-----|-----------|---|-----------|----|-----------|---|-----------|-------|-----------|
| Persons         | 249 | (26.43%)  | 10 | (33.33%)  | 158 | (51.30%)  | 3 | (75.00%)  | 21 | (27.63%)  | 0 | 0.00%     | 441   | (32.40%)  |
| Property        | 156 | (16.56%)  | 4  | (13.33%)  | 33  | (10.71%)  | 0 | 0.00%     | 8  | (10.53%)  | 1 | (100.00%) | 202   | (14.84%)  |
| Public Order    | 116 | (12.31%)  | 5  | (16.67%)  | 23  | (7.47%)   | 0 | 0.00%     | 6  | (7.89%)   | 0 | 0.00%     | 150   | (11.02%)  |
| VOP             | 186 | (19.75%)  | 6  | (20.00%)  | 36  | (11.69%)  | 0 | 0.00%     | 20 | (26.32%)  | 0 | 0.00%     | 248   | (18.22%)  |
| Weapons         | 187 | (19.85%)  | 5  | (16.67%)  | 44  | (14.29%)  | 1 | (25.00%)  | 15 | (19.74%)  | 0 | 0.00%     | 252   | (18.52%)  |
| Others Offenses | 3   | (0.32%)   | 0  | 0.00%     | 1   | (0.32%)   | 0 | 0.00%     | 1  | (1.32%)   | 0 | 0.00%     | 5     | (0.37%)   |
| Total *         | 942 | (100.00%) | 30 | (100.00%) | 308 | (100.00%) | 4 | (100.00%) | 76 | (100.00%) | 1 | (100.00%) | 1,361 | (100.00%) |