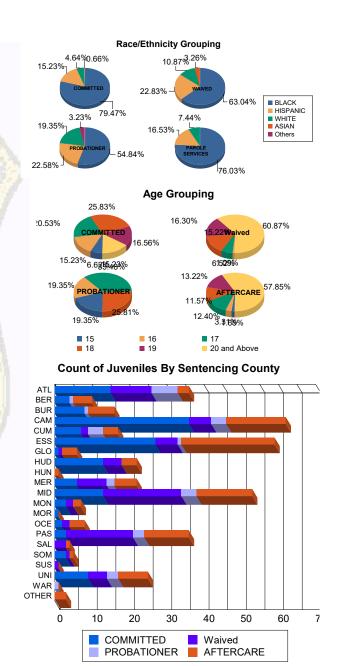

### Juvenile Demographics and Statistics

| Race/   |     |     | COMM    | ITTE | D       |    | WAI                  | VED |    |         | PRC | BATIONER |     | PAROLE S | ERV | ICES    | •   | Γotal   |
|---------|-----|-----|---------|------|---------|----|----------------------|-----|----|---------|-----|----------|-----|----------|-----|---------|-----|---------|
| Ethnici | ity | N   | MALE    |      | FEMALE  |    | MALE                 |     | FE | MALE    |     | MALE     | .45 | MALE     | W.E | FEMALE  |     |         |
| BLAG    | СК  | 117 | 79.05%  | 3    | 100.00% | 56 | 62.22%               | 2   | À  | 100.00% | 17  | 54.84%   | 86  | 75.44%   | 6   | 85.71%  | 287 | 72.66%  |
| HISPA   | NIC | 23  | 15.54%  | 0    | 0.00%   | 21 | 23.33%               | 0   |    | 0.00%   | 7   | 22.58%   | 20  | 17.54%   | 0   | 0.00%   | 71  | 17.97%  |
| WHI     | TE  | 7   | 4.73%   | 0    | 0.00%   | 10 | 11.11%               | 0   |    | 0.00%   | 6   | 19.35%   | 8   | 7.02%    | 1   | 14.29%  | 32  | 8.10%   |
| ASIA    | AN  | 1   | 0.68%   | 0    | 0.00%   | 3  | 3.33%                | 0   |    | 0.00%   | 0   | 0.00%    | 0   | 0.00%    | 0   | 0.00%   | 4   | 1.01%   |
| Othe    | ers | 0   | 0.00%   | 0    | 0.00%   | 0  | 0.0 <mark>0</mark> % | 0   |    | 0.00%   | 1   | 3.23%    | 0   | 0.00%    | 0   | 0.00%   | 1   | 0.25%   |
| Tota    | al  | 148 | 100.00% | 3    | 100.00% | 90 | 100.00%              | 2   |    | 100.00% | 31  | 100.00%  | 114 | 100.00%  | 7   | 100.00% | 395 | 100.00% |

#### Age

|   | 15           | 8   | 5.41%   | 2 | 66.67%  | 0  | 0.00%                | 0 | 0.00%   | 6  | 19.35%  | 2   | 1.75%   | 0 | 0.00%   | 18  | 4.56%   |
|---|--------------|-----|---------|---|---------|----|----------------------|---|---------|----|---------|-----|---------|---|---------|-----|---------|
|   | 16           | 23  | 15.54%  | 0 | 0.00%   | 1  | 1.11%                | 0 | 0.00%   | 6  | 19.35%  | 4   | 3.51%   | 0 | 0.00%   | 34  | 8.61%   |
|   | 17           | 31  | 20.95%  | 0 | 0.00%   | 6  | 6.6 <mark>7%</mark>  | 0 | 0.00%   | 11 | 35.48%  | 12  | 10.53%  | 3 | 42.86%  | 63  | 15.95%  |
|   | 18           | 39  | 26.35%  | 0 | 0.00%   | 13 | 14.44%               | 1 | 50.00%  | 8  | 25.81%  | 13  | 11.40%  | 1 | 14.29%  | 75  | 18.99%  |
|   | 19           | 24  | 16.22%  | 1 | 33.33%  | 15 | 16.67 <mark>%</mark> | 0 | 0.00%   | 0  | 0.00%   | 15  | 13.16%  | 1 | 14.29%  | 56  | 14.18%  |
|   | 20 and Above | 23  | 15.54%  | 0 | 0.00%   | 55 | 61.11%               | 1 | 50.00%  | 0  | 0.00%   | 68  | 59.65%  | 2 | 28.57%  | 149 | 37.72%  |
| ı | Total        | 148 | 100.00% | 3 | 100.00% | 90 | 100.00%              | 2 | 100.00% | 31 | 100.00% | 114 | 100.00% | 7 | 100.00% | 395 | 100.00% |

### **Sentencing County**

| ATL   | 15  | 10.14%  | 0 | 0.00%   | 11 | 12.22%  | 0 | 0.00%   | 7  | 22.58%  | 3   | 2.63%   | 0 | 0.00%   | 36  | 9.11%   |
|-------|-----|---------|---|---------|----|---------|---|---------|----|---------|-----|---------|---|---------|-----|---------|
| BER   | 4   | 2.70%   | 0 | 0.00%   | 0  | 0.00%   | 0 | 0.00%   | 1  | 3.23%   | 5   | 4.39%   | 0 | 0.00%   | 10  | 2.53%   |
| BUR   | 7   | 4.73%   | 1 | 33.33%  | 0  | 0.00%   | 0 | 0.00%   | 1  | 3.23%   | 6   | 5.26%   | 1 | 14.29%  | 16  | 4.05%   |
| CAM   | 36  | 24.32%  | 0 | 0.00%   | 5  | 5.56%   | 1 | 50.00%  | 4  | 12.90%  | 14  | 12.28%  | 2 | 28.57%  | 62  | 15.70%  |
| CUM   | 7   | 4.73%   | 0 | 0.00%   | 2  | 2.22%   | 0 | 0.00%   | 4  | 12.90%  | 4   | 3.51%   | 0 | 0.00%   | 17  | 4.30%   |
| ESS   | 26  | 17.57%  | 1 | 33.33%  | 6  | 6.67%   | 0 | 0.00%   | 1  | 3.23%   | 23  | 20.18%  | 2 | 28.57%  | 59  | 14.94%  |
| GLO   | 1   | 0.68%   | 0 | 0.00%   | 1  | 1.11%   | 0 | 0.00%   | 0  | 0.00%   | 4   | 3.51%   | 0 | 0.00%   | 6   | 1.52%   |
| HUD   | 13  | 8.78%   | 0 | 0.00%   | 5  | 5.56%   | 0 | 0.00%   | 0  | 0.00%   | 3   | 2.63%   | 1 | 14.29%  | 22  | 5.57%   |
| HUN   | 0   | 0.00%   | 0 | 0.00%   | 0  | 0.00%   | 0 | 0.00%   | 0  | 0.00%   | 1   | 0.88%   | 0 | 0.00%   | 1   | 0.25%   |
| MER   | 5   | 3.38%   | 1 | 33.33%  | 8  | 8.89%   | 0 | 0.00%   | 2  | 6.45%   | 6   | 5.26%   | 0 | 0.00%   | 22  | 5.57%   |
| MID   | 13  | 8.78%   | 0 | 0.00%   | 20 | 22.22%  | 1 | 50.00%  | 4  | 12.90%  | 15  | 13.16%  | 0 | 0.00%   | 53  | 13.42%  |
| MON   | 3   | 2.03%   | 0 | 0.00%   | 2  | 2.22%   | 0 | 0.00%   | 0  | 0.00%   | 2   | 1.75%   | 0 | 0.00%   | 7   | 1.77%   |
| MOR   | 1   | 0.68%   | 0 | 0.00%   | 0  | 0.00%   | 0 | 0.00%   | 0  | 0.00%   | 0   | 0.00%   | 0 | 0.00%   | 1   | 0.25%   |
| OCE   | 2   | 1.35%   | 0 | 0.00%   | 2  | 2.22%   | 0 | 0.00%   | 0  | 0.00%   | 4   | 3.51%   | 0 | 0.00%   | 8   | 2.03%   |
| PAS   | 3   | 2.03%   | 0 | 0.00%   | 18 | 20.00%  | 0 | 0.00%   | 3  | 9.68%   | 12  | 10.53%  | 0 | 0.00%   | 36  | 9.11%   |
| SAL   | 0   | 0.00%   | 0 | 0.00%   | 3  | 3.33%   | 0 | 0.00%   | 0  | 0.00%   | 1   | 0.88%   | 0 | 0.00%   | 4   | 1.01%   |
| SOM   | 3   | 2.03%   | 0 | 0.00%   | 1  | 1.11%   | 0 | 0.00%   | 0  | 0.00%   | 0   | 0.00%   | 1 | 14.29%  | 5   | 1.27%   |
| SUS   | 0   | 0.00%   | 0 | 0.00%   | 1  | 1.11%   | 0 | 0.00%   | 0  | 0.00%   | 0   | 0.00%   | 0 | 0.00%   | 1   | 0.25%   |
| UNI   | 9   | 6.08%   | 0 | 0.00%   | 5  | 5.56%   | 0 | 0.00%   | 3  | 9.68%   | 8   | 7.02%   | 0 | 0.00%   | 25  | 6.33%   |
| WAR   | 0   | 0.00%   | 0 | 0.00%   | 0  | 0.00%   | 0 | 0.00%   | 1  | 3.23%   | 0   | 0.00%   | 0 | 0.00%   | 1   | 0.25%   |
| OTHER | 0   | 0.00%   | 0 | 0.00%   | 0  | 0.00%   | 0 | 0.00%   | 0  | 0.00%   | 3   | 2.63%   | 0 | 0.00%   | 3   | 0.76%   |
| Total | 148 | 100.00% | 3 | 100.00% | 90 | 100.00% | 2 | 100.00% | 31 | 100.00% | 114 | 100.00% | 7 | 100.00% | 395 | 100.00% |
|       |     |         |   |         |    |         |   |         |    |         |     |         |   |         |     |         |