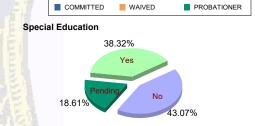

#### **Special Education Services**

| Yes     | 61  | (41.22%)  | 2 | (66.67%)  | 35 | (38.89%)  | 1 | (50.00%)  | 6  | (19.35%)  | 105 | (38.32%)  |
|---------|-----|-----------|---|-----------|----|-----------|---|-----------|----|-----------|-----|-----------|
| No      | 65  | (43.92%)  | 1 | (33.33%)  | 34 | (37.78%)  | 1 | (50.00%)  | 17 | (54.84%)  | 118 | (43.07%)  |
| Pendina | 22  | (14.86%)  | 0 | 0.00%     | 21 | (23.33%)  | 0 | 0.00%     | 8  | (25.81%)  | 51  | (18.61%)  |
| Total   | 148 | (100.00%) | 3 | (100.00%) | 90 | (100.00%) | 2 | (100.00%) | 31 | (100.00%) | 274 | (100.00%) |