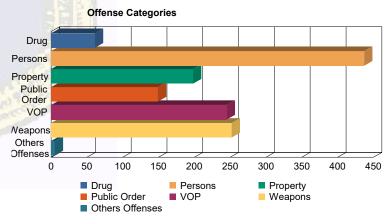

## Offense Categories

| Drug            | 44  | (4.72%)   | 0  | 0.00%     | 13  | (4.18%)                | 0 | 0.00%     | 4  | (5.71%)   | 0 | 0.00%     | 61    | (4.53%)   |
|-----------------|-----|-----------|----|-----------|-----|------------------------|---|-----------|----|-----------|---|-----------|-------|-----------|
| Persons         | 246 | (26.39%)  | 10 | (33.33%)  | 159 | (51.13%)               | 3 | (100.00%) | 19 | (27.14%)  | 0 | 0.00%     | 437   | (32.44%)  |
| Property        | 153 | (16.42%)  | 4  | (13.33%)  | 33  | (10.61%)               | 0 | 0.00%     | 7  | (10.00%)  | 1 | (100.00%) | 198   | (14.70%)  |
| Public Order    | 114 | (12.23%)  | 5  | (16.67%)  | 24  | (7. <mark>72%</mark> ) | 0 | 0.00%     | 6  | (8.57%)   | 0 | 0.00%     | 149   | (11.06%)  |
| VOP             | 184 | (19.74%)  | 6  | (20.00%)  | 37  | (11.90%)               | 0 | 0.00%     | 18 | (25.71%)  | 0 | 0.00%     | 245   | (18.19%)  |
| Weapons         | 188 | (20.17%)  | 5  | (16.67%)  | 44  | (14.15%)               | 0 | 0.00%     | 15 | (21.43%)  | 0 | 0.00%     | 252   | (18.71%)  |
| Others Offenses | 3   | (0.32%)   | 0  | 0.00%     | 1   | (0.32%)                | 0 | 0.00%     | 1  | (1.43%)   | 0 | 0.00%     | 5     | (0.37%)   |
| Total *         | 932 | (100.00%) | 30 | (100.00%) | 311 | (100.00%)              | 3 | (100.00%) | 70 | (100.00%) | 1 | (100.00%) | 1,347 | (100.00%) |