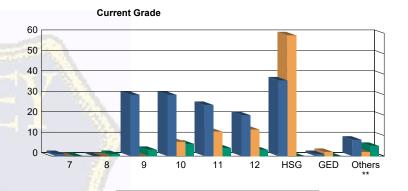

#### **Special Education Services**

| Yes     | 63  | (42.57%)  | 3 | (75.00%)  | 36 | (38.71%)  | 1 | (50.00%)  | 5  | (22.73%)  | 108 | (40.15%)  |
|---------|-----|-----------|---|-----------|----|-----------|---|-----------|----|-----------|-----|-----------|
| No      | 66  | (44.59%)  | 1 | (25.00%)  | 36 | (38.71%)  | 1 | (50.00%)  | 12 | (54.55%)  | 116 | (43.12%)  |
| Pendina | 19  | (12.84%)  | 0 | 0.00%     | 21 | (22.58%)  | 0 | 0.00%     | 5  | (22.73%)  | 45  | (16.73%)  |
| Total   | 148 | (100.00%) | 4 | (100.00%) | 93 | (100.00%) | 2 | (100.00%) | 22 | (100.00%) | 269 | (100.00%) |