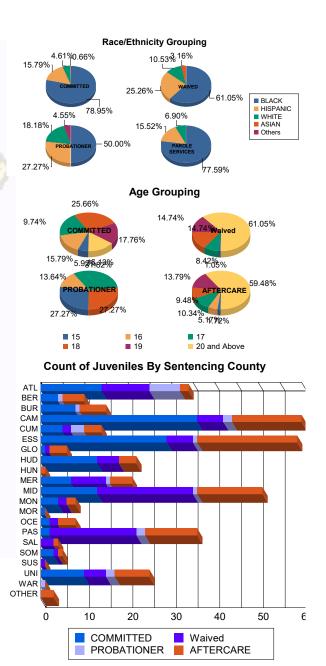

### Juvenile Demographics and Statistics

| Current   |     | COMMI     | TTED |           |    | WAIV      | ED |           | PROB | ATIONER   | Total |           |  |
|-----------|-----|-----------|------|-----------|----|-----------|----|-----------|------|-----------|-------|-----------|--|
| Grade     | М   | MALE      |      | FEMALE    |    | ALE       | FE | MALE      | М    | ALE       | TOTAL |           |  |
| 7         | 1   | (0.68%)   | 0    | 0.00%     | 0  | 0.00%     | 0  | 0.00%     | 0    | 0.00%     | 1     | (0.37%)   |  |
| 8         | 0   | 0.00%     | 0    | 0.00%     | 0  | 0.00%     | 0  | 0.00%     | 1    | (4.55%)   | 1     | (0.37%)   |  |
| 9         | 29  | (19.59%)  | 1    | (25.00%)  | 0  | 0.00%     | 0  | 0.00%     | 3    | (13.64%)  | 33    | (12.27%)  |  |
| 10        | 29  | (19.59%)  | 1    | (25.00%)  | 7  | (7.53%)   | 0  | 0.00%     | 6    | (27.27%)  | 43    | (15.99%)  |  |
| 11        | 24  | (16.22%)  | 1    | (25.00%)  | 12 | (12.90%)  | 0  | 0.00%     | 4    | (18.18%)  | 41    | (15.24%)  |  |
| 12        | 20  | (13.51%)  | 0    | 0.00%     | 12 | (12.90%)  | 1  | (50.00%)  | 3    | (13.64%)  | 36    | (13.38%)  |  |
| HSG       | 36  | (24.32%)  | 1    | (25.00%)  | 58 | (62.37%)  | 1  | (50.00%)  | 0    | 0.00%     | 96    | (35.69%)  |  |
| GED       | 1   | (0.68%)   | 0    | 0.00%     | 2  | (2.15%)   | 0  | 0.00%     | 0    | 0.00%     | 3     | (1.12%)   |  |
| Others ** | 8   | (5.41%)   | 0    | 0.00%     | 2  | (2.15%)   | 0  | 0.00%     | 5    | (22.73%)  | 15    | (5.58%)   |  |
| Total     | 148 | (100.00%) | 4    | (100.00%) | 93 | (100.00%) | 2  | (100.00%) | 22   | (100.00%) | 269   | (100.00%) |  |

<sup>\*\*</sup> Includes Aged Out Juveniles and Pending Records