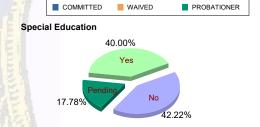

#### **Special Education Services**

| Yes     | 64  | (42.95%)  | 3 | (75.00%)  | 36 | (38.30%)  | 1 | (50.00%)  | 4  | (19.05%)  | 108 | (40.00%)  |
|---------|-----|-----------|---|-----------|----|-----------|---|-----------|----|-----------|-----|-----------|
| No      | 65  | (43.62%)  | 1 | (25.00%)  | 36 | (38.30%)  | 1 | (50.00%)  | 11 | (52.38%)  | 114 | (42.22%)  |
| Pendina | 20  | (13.42%)  | 0 | 0.00%     | 22 | (23.40%)  | 0 | 0.00%     | 6  | (28.57%)  | 48  | (17.78%)  |
| Total   | 149 | (100.00%) | 4 | (100.00%) | 94 | (100.00%) | 2 | (100.00%) | 21 | (100.00%) | 270 | (100.00%) |