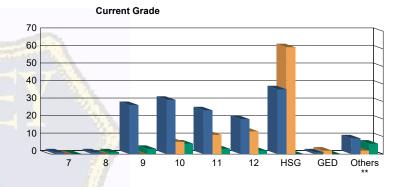

# Juvenile Demographics and Statistics

| Current   |     | COMMI     | TTED |           |    | WAIV      | ED |           | PROB | ATIONER   | Total |           |
|-----------|-----|-----------|------|-----------|----|-----------|----|-----------|------|-----------|-------|-----------|
| Grade     | М   | ALE       | FEI  | MALE      | M  | MALE      |    | FEMALE    |      | ALE       |       |           |
| 7         | 1   | (0.67%)   | 0    | 0.00%     | 0  | 0.00%     | 0  | 0.00%     | 0    | 0.00%     | 1     | (0.37%)   |
| 8         | 1   | (0.67%)   | 0    | 0.00%     | 0  | 0.00%     | 0  | 0.00%     | 1    | (4.76%)   | 2     | (0.74%)   |
| 9         | 27  | (18.12%)  | 1    | (25.00%)  | 0  | 0.00%     | 0  | 0.00%     | 3    | (14.29%)  | 31    | (11.48%)  |
| 10        | 30  | (20.13%)  | 1    | (25.00%)  | 7  | (7.45%)   | 0  | 0.00%     | 6    | (28.57%)  | 44    | (16.30%)  |
| 11        | 24  | (16.11%)  | 1    | (25.00%)  | 11 | (11.70%)  | 0  | 0.00%     | 3    | (14.29%)  | 39    | (14.44%)  |
| 12        | 20  | (13.42%)  | 0    | 0.00%     | 12 | (12.77%)  | 1  | (50.00%)  | 2    | (9.52%)   | 35    | (12.96%)  |
| HSG       | 36  | (24.16%)  | 1    | (25.00%)  | 60 | (63.83%)  | 1  | (50.00%)  | 0    | 0.00%     | 98    | (36.30%)  |
| GED       | 1   | (0.67%)   | 0    | 0.00%     | 2  | (2.13%)   | 0  | 0.00%     | 0    | 0.00%     | 3     | (1.11%)   |
| Others ** | 9   | (6.04%)   | 0    | 0.00%     | 2  | (2.13%)   | 0  | 0.00%     | 6    | (28.57%)  | 17    | (6.30%)   |
| Total     | 149 | (100.00%) | 4    | (100.00%) | 94 | (100.00%) | 2  | (100.00%) | 21   | (100.00%) | 270   | (100.00%) |

<sup>\*\*</sup> Includes Aged Out Juveniles and Pending Records