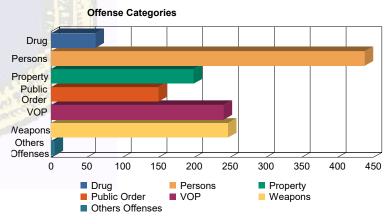

### **Offense Categories**

| Drug            | 45  | (4.81%)   | 0  | 0.00%     | 12  | (3.96%)                | 0 | 0.00%     | 5  | (7.25%)   | 0 | 0.00%     | 62    | (4.62%)   |
|-----------------|-----|-----------|----|-----------|-----|------------------------|---|-----------|----|-----------|---|-----------|-------|-----------|
| Persons         | 248 | (26.50%)  | 10 | (33.33%)  | 158 | (52.15%)               | 3 | (100.00%) | 19 | (27.54%)  | 0 | 0.00%     | 438   | (32.64%)  |
| Property        | 155 | (16.56%)  | 4  | (13.33%)  | 31  | (10.23%)               | 0 | 0.00%     | 8  | (11.59%)  | 1 | (100.00%) | 199   | (14.83%)  |
| Public Order    | 116 | (12.39%)  | 5  | (16.67%)  | 22  | (7. <mark>26%</mark> ) | 0 | 0.00%     | 7  | (10.14%)  | 0 | 0.00%     | 150   | (11.18%)  |
| VOP             | 183 | (19.55%)  | 6  | (20.00%)  | 36  | (11.88%)               | 0 | 0.00%     | 16 | (23.19%)  | 0 | 0.00%     | 241   | (17.96%)  |
| Weapons         | 186 | (19.87%)  | 5  | (16.67%)  | 43  | (14.19%)               | 0 | 0.00%     | 13 | (18.84%)  | 0 | 0.00%     | 247   | (18.41%)  |
| Others Offenses | 3   | (0.32%)   | 0  | 0.00%     | 1   | (0.33%)                | 0 | 0.00%     | 1  | (1.45%)   | 0 | 0.00%     | 5     | (0.37%)   |
| Total *         | 936 | (100.00%) | 30 | (100.00%) | 303 | (100.00%)              | 3 | (100.00%) | 69 | (100.00%) | 1 | (100.00%) | 1,342 | (100.00%) |