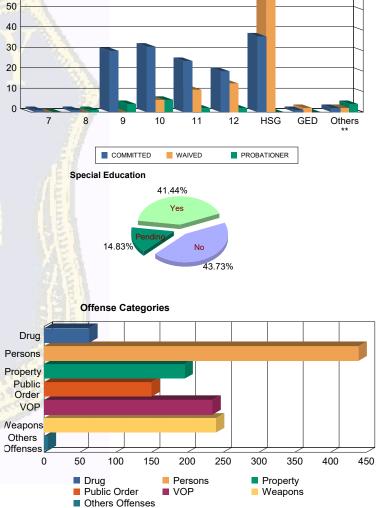

## Juvenile Demographics and Statistics

| Current   |     | COMMI     | TTED |           |    | WAIV      | ED  |           | PROB | ATIONER   | Total |                      |  |
|-----------|-----|-----------|------|-----------|----|-----------|-----|-----------|------|-----------|-------|----------------------|--|
| Grade     | м   | ALE       | FEI  | MALE      | М  | ALE       | FEI | MALE      | M    | ALE       |       |                      |  |
| 7         | 1   | (0.69%)   | 0    | 0.00%     | 0  | 0.00%     | 0   | 0.00%     | 0    | 0.00%     | 1     | (0.38%)              |  |
| 8         | 1   | (0.69%)   | 0    | 0.00%     | 0  | 0.00%     | 0   | 0.00%     | 1    | (5.26%)   | 2     | (0.76%)              |  |
| 9         | 29  | (20.00%)  | 1    | (25.00%)  | 0  | 0.00%     | 0   | 0.00%     | 4    | (21.05%)  | 34    | (12.93%)             |  |
| 10        | 31  | (21.38%)  | 1    | (25.00%)  | 6  | (6.45%)   | 0   | 0.00%     | 6    | (31.58%)  | 44    | (16.73%)             |  |
| 11        | 24  | (16.55%)  | 1    | (25.00%)  | 11 | (11.83%)  | 0   | 0.00%     | 2    | (10.53%)  | 38    | (14.45%)             |  |
| 12        | 20  | (13.79%)  | 0    | 0.00%     | 13 | (13.98%)  | 1   | (50.00%)  | 2    | (10.53%)  | 36    | (13.69%)             |  |
| HSG       | 36  | (24.83%)  | 1    | (25.00%)  | 59 | (63.44%)  | 1   | (50.00%)  | 0    | 0.00%     | 97    | (36.88%)             |  |
| GED       | 1   | (0.69%)   | 0    | 0.00%     | 2  | (2.15%)   | 0   | 0.00%     | 0    | 0.00%     | 3     | <mark>(1.14%)</mark> |  |
| Others ** | 2   | (1.38%)   | 0    | 0.00%     | 2  | (2.15%)   | 0   | 0.00%     | 4    | (21.05%)  | 8     | (3.04%)              |  |
| Total     | 145 | (100.00%) | 4    | (100.00%) | 93 | (100.00%) | 2   | (100.00%) | 19   | (100.00%) | 263   | (100.00%)            |  |

\*\* Includes Aged Out Juveniles and Pending Records

## **Special Education Services**

| Yes     | 65  | (44.83%)  | 3 | (75.00%)  | 35 | (37.63%)  | 1 | (50.00%)  | 5  | (26.32%)  | 109 | (41.44%)  |
|---------|-----|-----------|---|-----------|----|-----------|---|-----------|----|-----------|-----|-----------|
| No      | 67  | (46.21%)  | 1 | (25.00%)  | 36 | (38.71%)  | 1 | (50.00%)  | 10 | (52.63%)  | 115 | (43.73%)  |
| Pendina | 13  | (8.97%)   | 0 | 0.00%     | 22 | (23.66%)  | 0 | 0.00%     | 4  | (21.05%)  | 39  | (14.83%)  |
| Total   | 145 | (100.00%) | 4 | (100.00%) | 93 | (100.00%) | 2 | (100.00%) | 19 | (100.00%) | 263 | (100.00%) |

## **Offense Categories**

| Drug            | 45  | (4.88%)   | 0  | 0.00%     | 12  | (3.99%)   | 0 | 0.00%     | 6  | (8.45%)   | 0 | 0.00%     | 63    | (4.74%)   |
|-----------------|-----|-----------|----|-----------|-----|-----------|---|-----------|----|-----------|---|-----------|-------|-----------|
| Persons         | 248 | (26.90%)  | 10 | (33.33%)  | 157 | (52.16%)  | 3 | (100.00%) | 21 | (29.58%)  | 0 | 0.00%     | 439   | (33.06%)  |
| Property        | 152 | (16.49%)  | 4  | (13.33%)  | 31  | (10.30%)  | 0 | 0.00%     | 8  | (11.27%)  | 1 | (100.00%) | 196   | (14.76%)  |
| Public Order    | 114 | (12.36%)  | 5  | (16.67%)  | 22  | (7.31%)   | 0 | 0.00%     | 9  | (12.68%)  | 0 | 0.00%     | 150   | (11.30%)  |
| VOP             | 178 | (19.31%)  | 6  | (20.00%)  | 35  | (11.63%)  | 0 | 0.00%     | 16 | (22.54%)  | 0 | 0.00%     | 235   | (17.70%)  |
| Weapons         | 182 | (19.74%)  | 5  | (16.67%)  | 43  | (14.29%)  | 0 | 0.00%     | 10 | (14.08%)  | 0 | 0.00%     | 240   | (18.07%)  |
| Others Offenses | 3   | (0.33%)   | 0  | 0.00%     | 1   | (0.33%)   | 0 | 0.00%     | 1  | (1.41%)   | 0 | 0.00%     | 5     | (0.38%)   |
| Total *         | 922 | (100.00%) | 30 | (100.00%) | 301 | (100.00%) | 3 | (100.00%) | 71 | (100.00%) | 1 | (100.00%) | 1,328 | (100.00%) |

\* Juveniles may have mulitiple offenses

**Current Grade** 

60