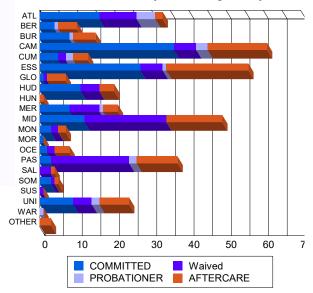

| ATL   | 16  | 11.03%  | 0 | 0.00%   | 10 | 10.75%  | 0 | 0.00%   | 5  | 26.32%  | 2   | 1.85%   | 0 | 0.00%   | 33  | 8.75%   |
|-------|-----|---------|---|---------|----|---------|---|---------|----|---------|-----|---------|---|---------|-----|---------|
| BER   | 4   | 2.76%   | 0 | 0.00%   | 0  | 0.00%   | 0 | 0.00%   | 1  | 5.26%   | 5   | 4.63%   | 0 | 0.00%   | 10  | 2.65%   |
| BUR   | 7   | 4.83%   | 1 | 25.00%  | 0  | 0.00%   | 0 | 0.00%   | 1  | 5.26%   | 5   | 4.63%   | 1 | 16.67%  | 15  | 3.98%   |
| CAM   | 36  | 24.83%  | 0 | 0.00%   | 5  | 5.38%   | 1 | 50.00%  | 3  | 15.79%  | 14  | 12.96%  | 2 | 33.33%  | 61  | 16.18%  |
| CUM   | 5   | 3.45%   | 0 | 0.00%   | 2  | 2.15%   | 0 | 0.00%   | 2  | 10.53%  | 4   | 3.70%   | 0 | 0.00%   | 13  | 3.45%   |
| ESS   | 25  | 17.24%  | 2 | 50.00%  | 6  | 6.45%   | 0 | 0.00%   | 1  | 5.26%   | 21  | 19.44%  | 1 | 16.67%  | 56  | 14.85%  |
| GLO   | 1   | 0.69%   | 0 | 0.00%   | 1  | 1.08%   | 0 | 0.00%   | 0  | 0.00%   | 5   | 4.63%   | 0 | 0.00%   | 7   | 1.86%   |
| HUD   | 11  | 7.59%   | 0 | 0.00%   | 5  | 5.38%   | 0 | 0.00%   | 0  | 0.00%   | 3   | 2.78%   | 1 | 16.67%  | 20  | 5.31%   |
| HUN   | 0   | 0.00%   | 0 | 0.00%   | 0  | 0.00%   | 0 | 0.00%   | 0  | 0.00%   | 1   | 0.93%   | 0 | 0.00%   | 1   | 0.27%   |
| MER   | 7   | 4.83%   | 1 | 25.00%  | 8  | 8.60%   | 0 | 0.00%   | 1  | 5.26%   | 4   | 3.70%   | 0 | 0.00%   | 21  | 5.57%   |
| MID   | 12  | 8.28%   | 0 | 0.00%   | 21 | 22.58%  | 1 | 50.00%  | 0  | 0.00%   | 15  | 13.89%  | 0 | 0.00%   | 49  | 13.00%  |
| MON   | 3   | 2.07%   | 0 | 0.00%   | 2  | 2.15%   | 0 | 0.00%   | 0  | 0.00%   | 2   | 1.85%   | 0 | 0.00%   | 7   | 1.86%   |
| MOR   | 1   | 0.69%   | 0 | 0.00%   | 0  | 0.00%   | 0 | 0.00%   | 0  | 0.00%   | 0   | 0.00%   | 0 | 0.00%   | 1   | 0.27%   |
| OCE   | 2   | 1.38%   | 0 | 0.00%   | 2  | 2.15%   | 0 | 0.00%   | 0  | 0.00%   | 4   | 3.70%   | 0 | 0.00%   | 8   | 2.12%   |
| PAS   | 3   | 2.07%   | 0 | 0.00%   | 21 | 22.58%  | 0 | 0.00%   | 2  | 10.53%  | 11  | 10.19%  | 0 | 0.00%   | 37  | 9.81%   |
| SAL   | 0   | 0.00%   | 0 | 0.00%   | 3  | 3.23%   | 0 | 0.00%   | 0  | 0.00%   | 1   | 0.93%   | 0 | 0.00%   | 4   | 1.06%   |
| SOM   | 3   | 2.07%   | 0 | 0.00%   | 1  | 1.08%   | 0 | 0.00%   | 0  | 0.00%   | 0   | 0.00%   | 1 | 16.67%  | 5   | 1.33%   |
| SUS   | 0   | 0.00%   | 0 | 0.00%   | 1  | 1.08%   | 0 | 0.00%   | 0  | 0.00%   | 0   | 0.00%   | 0 | 0.00%   | 1   | 0.27%   |
| UNI   | 9   | 6.21%   | 0 | 0.00%   | 5  | 5.38%   | 0 | 0.00%   | 2  | 10.53%  | 8   | 7.41%   | 0 | 0.00%   | 24  | 6.37%   |
| WAR   | 0   | 0.00%   | 0 | 0.00%   | 0  | 0.00%   | 0 | 0.00%   | 1  | 5.26%   | 0   | 0.00%   | 0 | 0.00%   | 1   | 0.27%   |
| OTHER | 0   | 0.00%   | 0 | 0.00%   | 0  | 0.00%   | 0 | 0.00%   | 0  | 0.00%   | 3   | 2.78%   | 0 | 0.00%   | 3   | 0.80%   |
| Total | 145 | 100.00% | 4 | 100.00% | 93 | 100.00% | 2 | 100.00% | 19 | 100.00% | 108 | 100.00% | 6 | 100.00% | 377 | 100.00% |

0.53%

4.51%

7.96%

14.32%

18.04%

14.32%

40.32%

100.00%

**Count of Juveniles By Sentencing County** 

NJ Office of the Attorney General Juvenile Justice Commission