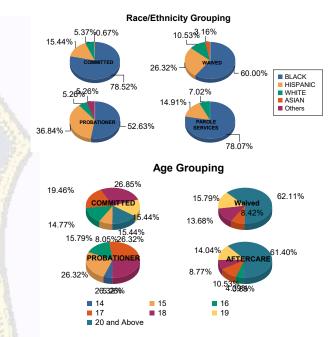

## Juvenile Demographics and Statistics

| Race/     | COMMITTED |         |        | WAIVED  |      |         |        |         | ATIONER |         | PAROLE S | Total   |        |         |     |         |
|-----------|-----------|---------|--------|---------|------|---------|--------|---------|---------|---------|----------|---------|--------|---------|-----|---------|
| Ethnicity | MALE      |         | FEMALE |         | MALE |         | FEMALE |         | MALE    |         | MALE     |         | FEMALE |         |     |         |
| BLACK     | 114       | 78.62%  | 3      | 75.00%  | 55   | 59.14%  | 2      | 100.00% | 10      | 52.63%  | 83       | 76.85%  | 6      | 100.00% | 273 | 72.41%  |
| HISPANIC  | 23        | 15.86%  | 0      | 0.00%   | 25   | 26.88%  | 0      | 0.00%   | 7       | 36.84%  | 17       | 15.74%  | 0      | 0.00%   | 72  | 19.10%  |
| WHITE     | 7         | 4.83%   | 1      | 25.00%  | 10   | 10.75%  | 0      | 0.00%   | 1       | 5.26%   | 8        | 7.41%   | 0      | 0.00%   | 27  | 7.16%   |
| ASIAN     | 1         | 0.69%   | 0      | 0.00%   | 3    | 3.23%   | 0      | 0.00%   | 0       | 0.00%   | 0        | 0.00%   | 0      | 0.00%   | 4   | 1.06%   |
| Others    | 0         | 0.00%   | 0      | 0.00%   | 0    | 0.00%   | 0      | 0.00%   | 1       | 5.26%   | 0        | 0.00%   | 0      | 0.00%   | 1   | 0.27%   |
| Total     | 145       | 100.00% | 4      | 100.00% | 93   | 100.00% | 2      | 100.00% | 19      | 100.00% | 108      | 100.00% | 6      | 100.00% | 377 | 100.00% |

| Age          |     |         |   |         |    |                      |   |         |    |         |     |         |   |         |                    |
|--------------|-----|---------|---|---------|----|----------------------|---|---------|----|---------|-----|---------|---|---------|--------------------|
| 14           | 0   | 0.00%   | 0 | 0.00%   | 0  | 0.00%                | 0 | 0.00%   | 1  | 5.26%   | 1   | 0.93%   | 0 | 0.00%   | 2                  |
| 15           | 10  | 6.90%   | 2 | 50.00%  | 0  | 0.00%                | 0 | 0.00%   | 5  | 26.32%  | 0   | 0.00%   | 0 | 0.00%   | 17                 |
| 16           | 22  | 15.17%  | 0 | 0.00%   | 0  | 0.00%                | 0 | 0.00%   | 3  | 15.79%  | 5   | 4.63%   | 0 | 0.00%   | 30                 |
| 17           | 29  | 20.00%  | 0 | 0.00%   | 8  | 8.60%                | 0 | 0.00%   | 5  | 26.32%  | 9   | 8.33%   | 3 | 50.00%  | 54                 |
| 18           | 40  | 27.59%  | 0 | 0.00%   | 12 | 12.90 <mark>%</mark> | 1 | 50.00%  | 5  | 26.32%  | 9   | 8.33%   | 1 | 16.67%  | 68                 |
| 19           | 21  | 14.48%  | 2 | 50.00%  | 15 | 16.13 <mark>%</mark> | 0 | 0.00%   | 0  | 0.00%   | 16  | 14.81%  | 0 | 0.00%   | 54                 |
| 20 and Above | 23  | 15.86%  | 0 | 0.00%   | 58 | 62.37 <mark>%</mark> | 1 | 50.00%  | 0  | 0.00%   | 68  | 62.96%  | 2 | 33.33%  | 1 <mark>5</mark> 2 |
| Total        | 145 | 100.00% | 4 | 100.00% | 93 | 100.00%              | 2 | 100.00% | 19 | 100.00% | 108 | 100.00% | 6 | 100.00% | 3 <mark>7</mark> 7 |

| Average Age | 18.01  | 17.00 | 20.22 | 19.50 | 16.42 | 21.50   | 19.00    | 19.49 |
|-------------|--------|-------|-------|-------|-------|---------|----------|-------|
| Sentencing  | County |       |       |       |       | And Car | 2. A. C. | 1.144 |