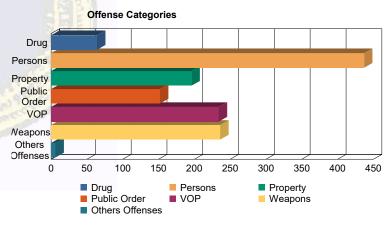

## **Offense Categories**

| Drug            | 46  | (5.00%)   | 0  | 0.00%     | 12  | (3.96%)                | 0 | 0.00%     | 6  | (8.82%)   | 0 | 0.00%     | 64    | (4.83%)   |
|-----------------|-----|-----------|----|-----------|-----|------------------------|---|-----------|----|-----------|---|-----------|-------|-----------|
| Persons         | 246 | (26.74%)  | 10 | (33.33%)  | 158 | (52.15%)               | 3 | (100.00%) | 20 | (29.41%)  | 0 | 0.00%     | 437   | (32.98%)  |
| Property        | 152 | (16.52%)  | 4  | (13.33%)  | 31  | (10.23%)               | 0 | 0.00%     | 8  | (11.76%)  | 1 | (100.00%) | 196   | (14.79%)  |
| Public Order    | 116 | (12.61%)  | 5  | (16.67%)  | 22  | (7. <mark>26%</mark> ) | 0 | 0.00%     | 9  | (13.24%)  | 0 | 0.00%     | 152   | (11.47%)  |
| VOP             | 177 | (19.24%)  | 6  | (20.00%)  | 35  | (11.55%)               | 0 | 0.00%     | 16 | (23.53%)  | 0 | 0.00%     | 234   | (17.66%)  |
| Weapons         | 179 | (19.46%)  | 5  | (16.67%)  | 44  | (14.52%)               | 0 | 0.00%     | 8  | (11.76%)  | 0 | 0.00%     | 236   | (17.81%)  |
| Others Offenses | 4   | (0.43%)   | 0  | 0.00%     | 1   | (0.33%)                | 0 | 0.00%     | 1  | (1.47%)   | 0 | 0.00%     | 6     | (0.45%)   |
| Total *         | 920 | (100.00%) | 30 | (100.00%) | 303 | (100.00%)              | 3 | (100.00%) | 68 | (100.00%) | 1 | (100.00%) | 1,325 | (100.00%) |

<sup>\*</sup> Juveniles may have mulitiple offenses