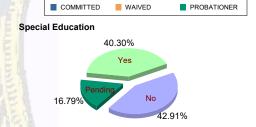

#### **Special Education Services**

| Yes     | 64  | (43.54%)  | 4 | (80.00%)  | 34 | (35.79%)  | 1 | (50.00%)  | 5  | (26.32%)  | 108 | (40.30%)  |
|---------|-----|-----------|---|-----------|----|-----------|---|-----------|----|-----------|-----|-----------|
| No      | 67  | (45.58%)  | 1 | (20.00%)  | 36 | (37.89%)  | 1 | (50.00%)  | 10 | (52.63%)  | 115 | (42.91%)  |
| Pendina | 16  | (10.88%)  | 0 | 0.00%     | 25 | (26.32%)  | 0 | 0.00%     | 4  | (21.05%)  | 45  | (16.79%)  |
| Total   | 147 | (100.00%) | 5 | (100.00%) | 95 | (100.00%) | 2 | (100.00%) | 19 | (100.00%) | 268 | (100.00%) |