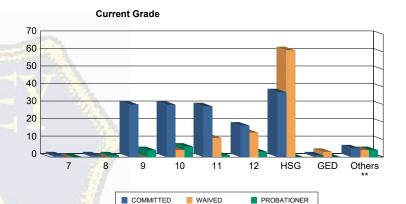

# Juvenile Demographics and Statistics

| Current   |     | COMMI     | TTED   |           |    | WAIV      | ED |           | PROB | ATIONER   | Total        |          |  |
|-----------|-----|-----------|--------|-----------|----|-----------|----|-----------|------|-----------|--------------|----------|--|
| Grade     | М   | ALE       | FEMALE |           | М  | ALE       | FE | MALE      | М    | ALE       | TOTAL STREET |          |  |
| 7         | 1   | (0.68%)   | 0      | 0.00%     | 0  | 0.00%     | 0  | 0.00%     | 0    | 0.00%     | 1            | (0.37%   |  |
| 8         | 1   | (0.68%)   | 0      | 0.00%     | 0  | 0.00%     | 0  | 0.00%     | 1    | (5.26%)   | 2            | (0.75%   |  |
| 9         | 29  | (19.73%)  | 1      | (20.00%)  | 0  | 0.00%     | 0  | 0.00%     | 4    | (21.05%)  | 34           | (12.69%  |  |
| 10        | 29  | (19.73%)  | 1      | (20.00%)  | 4  | (4.21%)   | 0  | 0.00%     | 6    | (31.58%)  | 40           | (14.93%  |  |
| 11        | 27  | (18.37%)  | 2      | (40.00%)  | 11 | (11.58%)  | 0  | 0.00%     | 1    | (5.26%)   | 41           | (15.30%  |  |
| 12        | 18  | (12.24%)  | 0      | 0.00%     | 13 | (13.68%)  | 1  | (50.00%)  | 3    | (15.79%)  | 35           | (13.06%  |  |
| HSG       | 36  | (24.49%)  | 1      | (20.00%)  | 60 | (63.16%)  | 1  | (50.00%)  | 0    | 0.00%     | 98           | (36.57%  |  |
| GED       | 1   | (0.68%)   | 0      | 0.00%     | 3  | (3.16%)   | 0  | 0.00%     | 0    | 0.00%     | 4            | (1.49%   |  |
| Others ** | 5   | (3.40%)   | 0      | 0.00%     | 4  | (4.21%)   | 0  | 0.00%     | 4    | (21.05%)  | 13           | (4.85%   |  |
| Total     | 147 | (100.00%) | 5      | (100.00%) | 95 | (100.00%) | 2  | (100.00%) | 19   | (100.00%) | 268          | (100.00% |  |

<sup>\*\*</sup> Includes Aged Out Juveniles and Pending Records