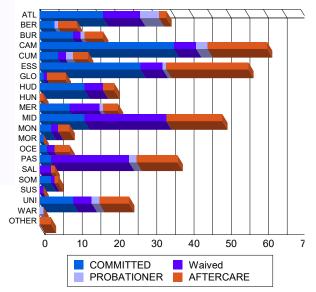

## **Sentencing County**

| ATL   | 17  | 11.56%  | 0 | 0.00%   | 10 | 10.53%  | 0 | 0.00%   | 5  | 26.32%  | 2   | 1.85%   | 0 | 0.00%   | 34  | 8.92%   |
|-------|-----|---------|---|---------|----|---------|---|---------|----|---------|-----|---------|---|---------|-----|---------|
| BER   | 4   | 2.72%   | 0 | 0.00%   | 0  | 0.00%   | 0 | 0.00%   | 1  | 5.26%   | 5   | 4.63%   | 0 | 0.00%   | 10  | 2.62%   |
| BUR   | 8   | 5.44%   | 1 | 20.00%  | 2  | 2.11%   | 0 | 0.00%   | 1  | 5.26%   | 4   | 3.70%   | 1 | 20.00%  | 17  | 4.46%   |
| CAM   | 36  | 24.49%  | 0 | 0.00%   | 5  | 5.26%   | 1 | 50.00%  | 3  | 15.79%  | 14  | 12.96%  | 2 | 40.00%  | 61  | 16.01%  |
| сим   | 5   | 3.40%   | 0 | 0.00%   | 2  | 2.11%   | 0 | 0.00%   | 2  | 10.53%  | 4   | 3.70%   | 0 | 0.00%   | 13  | 3.41%   |
| ESS   | 25  | 17.01%  | 2 | 40.00%  | 6  | 6.32%   | 0 | 0.00%   | 1  | 5.26%   | 21  | 19.44%  | 1 | 20.00%  | 56  | 14.70%  |
| GLO   | 1   | 0.68%   | 0 | 0.00%   | 1  | 1.05%   | 0 | 0.00%   | 0  | 0.00%   | 5   | 4.63%   | 0 | 0.00%   | 7   | 1.84%   |
| HUD   | 11  | 7.48%   | 1 | 20.00%  | 5  | 5.26%   | 0 | 0.00%   | 0  | 0.00%   | 3   | 2.78%   | 0 | 0.00%   | 20  | 5.25%   |
| HUN   | 0   | 0.00%   | 0 | 0.00%   | 0  | 0.00%   | 0 | 0.00%   | 0  | 0.00%   | 1   | 0.93%   | 0 | 0.00%   | 1   | 0.26%   |
| MER   | 7   | 4.76%   | 1 | 20.00%  | 8  | 8.42%   | 0 | 0.00%   | 1  | 5.26%   | 4   | 3.70%   | 0 | 0.00%   | 21  | 5.51%   |
| MID   | 12  | 8.16%   | 0 | 0.00%   | 21 | 22.11%  | 1 | 50.00%  | 0  | 0.00%   | 15  | 13.89%  | 0 | 0.00%   | 49  | 12.86%  |
| MON   | 3   | 2.04%   | 0 | 0.00%   | 2  | 2.11%   | 0 | 0.00%   | 0  | 0.00%   | 3   | 2.78%   | 0 | 0.00%   | 8   | 2.10%   |
| MOR   | 1   | 0.68%   | 0 | 0.00%   | 0  | 0.00%   | 0 | 0.00%   | 0  | 0.00%   | 0   | 0.00%   | 0 | 0.00%   | 1   | 0.26%   |
| OCE   | 2   | 1.36%   | 0 | 0.00%   | 2  | 2.11%   | 0 | 0.00%   | 0  | 0.00%   | 4   | 3.70%   | 0 | 0.00%   | 8   | 2.10%   |
| PAS   | 3   | 2.04%   | 0 | 0.00%   | 21 | 22.11%  | 0 | 0.00%   | 2  | 10.53%  | 11  | 10.19%  | 0 | 0.00%   | 37  | 9.71%   |
| SAL   | 0   | 0.00%   | 0 | 0.00%   | 3  | 3.16%   | 0 | 0.00%   | 0  | 0.00%   | 1   | 0.93%   | 0 | 0.00%   | 4   | 1.05%   |
| SOM   | 3   | 2.04%   | 0 | 0.00%   | 1  | 1.05%   | 0 | 0.00%   | 0  | 0.00%   | 0   | 0.00%   | 1 | 20.00%  | 5   | 1.31%   |
| sus   | 0   | 0.00%   | 0 | 0.00%   | 1  | 1.05%   | 0 | 0.00%   | 0  | 0.00%   | 0   | 0.00%   | 0 | 0.00%   | 1   | 0.26%   |
| UNI   | 9   | 6.12%   | 0 | 0.00%   | 5  | 5.26%   | 0 | 0.00%   | 2  | 10.53%  | 8   | 7.41%   | 0 | 0.00%   | 24  | 6.30%   |
| WAR   | 0   | 0.00%   | 0 | 0.00%   | 0  | 0.00%   | 0 | 0.00%   | 1  | 5.26%   | 0   | 0.00%   | 0 | 0.00%   | 1   | 0.26%   |
| OTHER | 0   | 0.00%   | 0 | 0.00%   | 0  | 0.00%   | 0 | 0.00%   | 0  | 0.00%   | 3   | 2.78%   | 0 | 0.00%   | 3   | 0.79%   |
| Total | 147 | 100.00% | 5 | 100.00% | 95 | 100.00% | 2 | 100.00% | 19 | 100.00% | 108 | 100.00% | 5 | 100.00% | 381 | 100.00% |
|       | 1   |         |   |         |    |         |   |         |    |         |     |         |   |         |     |         |