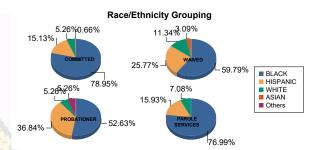

#### Age

| 14           | 0   | 0.00%   | 0 | 0.00%   | 0  | 0.00%                | 0 | 0.00%   | 1  | 5.26%   | 1   | 0.93%   | 0 | 0.00%   | 2                  | 0.52%   |
|--------------|-----|---------|---|---------|----|----------------------|---|---------|----|---------|-----|---------|---|---------|--------------------|---------|
| 15           | 10  | 6.80%   | 2 | 40.00%  | 0  | 0.00%                | 0 | 0.00%   | 5  | 26.32%  | 0   | 0.00%   | 0 | 0.00%   | 17                 | 4.46%   |
| 16           | 22  | 14.97%  | 0 | 0.00%   | 0  | 0.00%                | 0 | 0.00%   | 3  | 15.79%  | 5   | 4.63%   | 0 | 0.00%   | 30                 | 7.87%   |
| 17           | 31  | 21.09%  | 1 | 20.00%  | 8  | 8.4 <mark>2%</mark>  | 0 | 0.00%   | 5  | 26.32%  | 8   | 7.41%   | 2 | 40.00%  | 55                 | 14.44%  |
| 18           | 39  | 26.53%  | 1 | 20.00%  | 12 | 12.63 <mark>%</mark> | 1 | 50.00%  | 5  | 26.32%  | 10  | 9.26%   | 1 | 20.00%  | 69                 | 18.11%  |
| 19           | 21  | 14.29%  | 1 | 20.00%  | 16 | 16.84 <mark>%</mark> | 0 | 0.00%   | 0  | 0.00%   | 16  | 14.81%  | 1 | 20.00%  | 55                 | 14.44%  |
| 20 and Above | 24  | 16.33%  | 0 | 0.00%   | 59 | 62.11 <mark>%</mark> | 1 | 50.00%  | 0  | 0.00%   | 68  | 62.96%  | 1 | 20.00%  | 1 <mark>5</mark> 3 | 40.16%  |
| Total        | 147 | 100.00% | 5 | 100.00% | 95 | 100.00%              | 2 | 100.00% | 19 | 100.00% | 108 | 100.00% | 5 | 100.00% | 381                | 100.00% |

|             |       |       |       | - 8 7 6 7 6 7 6 7 6 7 6 7 6 7 6 7 6 7 6 7 |       |       |       |       |
|-------------|-------|-------|-------|-------------------------------------------|-------|-------|-------|-------|
| Average Age | 18.01 | 16.80 | 20.24 | 19.50                                     | 16.42 | 21.51 | 19.20 | 19.49 |