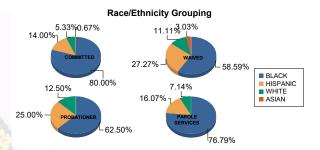

#### Age

| 14           | 0   | 0.00%   | 0 | 0.00%   | 0  | 0.00%                | 0 | 0.00%   | 1  | 6.25%          | 1   | 0.93%   | 0 | 0.00%   | 2                  | 0.53%   |
|--------------|-----|---------|---|---------|----|----------------------|---|---------|----|----------------|-----|---------|---|---------|--------------------|---------|
| 15           | 10  | 6.90%   | 1 | 20.00%  | 0  | 0.00%                | 0 | 0.00%   | 6  | 37.50%         | 0   | 0.00%   | 0 | 0.00%   | 17                 | 4.51%   |
| 16           | 21  | 14.48%  | 0 | 0.00%   | 0  | 0.00%                | 0 | 0.00%   | 3  | 18.75%         | 6   | 5.56%   | 0 | 0.00%   | 30                 | 7.96%   |
| 17           | 33  | 22.76%  | 2 | 40.00%  | 8  | 8.2 <mark>5%</mark>  | 0 | 0.00%   | 2  | 12.50%         | 8   | 7.41%   | 1 | 25.00%  | 54                 | 14.32%  |
| 18           | 35  | 24.14%  | 1 | 20.00%  | 9  | 9.28%                | 1 | 50.00%  | 4  | <b>25</b> .00% | 9   | 8.33%   | 1 | 25.00%  | 60                 | 15.92%  |
| 19           | 21  | 14.48%  | 1 | 20.00%  | 17 | 17.53 <mark>%</mark> | 0 | 0.00%   | 0  | 0.00%          | 17  | 15.74%  | 1 | 25.00%  | 57                 | 15.12%  |
| 20 and Above | 25  | 17.24%  | 0 | 0.00%   | 63 | 64.95 <mark>%</mark> | 1 | 50.00%  | 0  | 0.00%          | 67  | 62.04%  | 1 | 25.00%  | 1 <mark>5</mark> 7 | 41.64%  |
| Total        | 145 | 100.00% | 5 | 100.00% | 97 | 100.00%              | 2 | 100.00% | 16 | 100.00%        | 108 | 100.00% | 4 | 100.00% | 377                | 100.00% |

| Average Age | 18.05 | 17.20 | 20.38 | 19.50 | 16.13 | 21.48 | 19.75 | 19.56 |
|-------------|-------|-------|-------|-------|-------|-------|-------|-------|