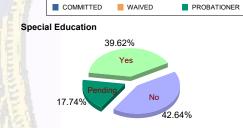

#### **Special Education Services**

| •       |     |           |   |           |    |           |   |           |    |           |     |           |
|---------|-----|-----------|---|-----------|----|-----------|---|-----------|----|-----------|-----|-----------|
| Yes     | 61  | (42.07%)  | 4 | (80.00%)  | 34 | (35.05%)  | 1 | (50.00%)  | 5  | (31.25%)  | 105 | (39.62%)  |
| No      | 67  | (46.21%)  | 1 | (20.00%)  | 36 | (37.11%)  | 1 | (50.00%)  | 8  | (50.00%)  | 113 | (42.64%)  |
| Pendina | 17  | (11.72%)  | 0 | 0.00%     | 27 | (27.84%)  | 0 | 0.00%     | 3  | (18.75%)  | 47  | (17.74%)  |
| Total   | 145 | (100.00%) | 5 | (100.00%) | 97 | (100.00%) | 2 | (100.00%) | 16 | (100.00%) | 265 | (100.00%) |