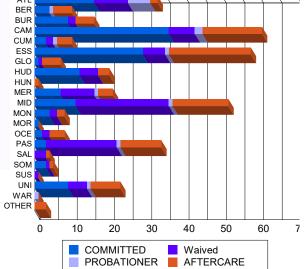

## **Sentencing County**

| ATL   | 16  | 11.03%  | 0 | 0.00%   | 9  | 9.28%   | 0 | 0.00%   | 6  | 37.50%  | 2   | 1.85%   | 0 | 0.00%   | 33  | 8.75%   |
|-------|-----|---------|---|---------|----|---------|---|---------|----|---------|-----|---------|---|---------|-----|---------|
| BER   | 4   | 2.76%   | 0 | 0.00%   | 0  | 0.00%   | 0 | 0.00%   | 1  | 6.25%   | 5   | 4.63%   | 0 | 0.00%   | 10  | 2.65%   |
| BUR   | 8   | 5.52%   | 1 | 20.00%  | 2  | 2.06%   | 0 | 0.00%   | 0  | 0.00%   | 4   | 3.70%   | 1 | 25.00%  | 16  | 4.24%   |
| CAM   | 36  | 24.83%  | 0 | 0.00%   | 6  | 6.19%   | 1 | 50.00%  | 2  | 12.50%  | 14  | 12.96%  | 2 | 50.00%  | 61  | 16.18%  |
| CUM   | 3   | 2.07%   | 0 | 0.00%   | 2  | 2.06%   | 0 | 0.00%   | 1  | 6.25%   | 4   | 3.70%   | 0 | 0.00%   | 10  | 2.65%   |
| ESS   | 26  | 17.93%  | 3 | 60.00%  | 6  | 6.19%   | 0 | 0.00%   | 1  | 6.25%   | 22  | 20.37%  | 0 | 0.00%   | 58  | 15.38%  |
| GLO   | 1   | 0.69%   | 0 | 0.00%   | 1  | 1.03%   | 0 | 0.00%   | 0  | 0.00%   | 5   | 4.63%   | 0 | 0.00%   | 7   | 1.86%   |
| HUD   | 11  | 7.59%   | 1 | 20.00%  | 5  | 5.15%   | 0 | 0.00%   | 0  | 0.00%   | 3   | 2.78%   | 0 | 0.00%   | 20  | 5.31%   |
| HUN   | 0   | 0.00%   | 0 | 0.00%   | 0  | 0.00%   | 0 | 0.00%   | 0  | 0.00%   | 1   | 0.93%   | 0 | 0.00%   | 1   | 0.27%   |
| MER   | 7   | 4.83%   | 0 | 0.00%   | 9  | 9.28%   | 0 | 0.00%   | 1  | 6.25%   | 4   | 3.70%   | 0 | 0.00%   | 21  | 5.57%   |
| MID   | 11  | 7.59%   | 0 | 0.00%   | 24 | 24.74%  | 1 | 50.00%  | 1  | 6.25%   | 15  | 13.89%  | 0 | 0.00%   | 52  | 13.79%  |
| MON   | 4   | 2.76%   | 0 | 0.00%   | 2  | 2.06%   | 0 | 0.00%   | 0  | 0.00%   | 2   | 1.85%   | 0 | 0.00%   | 8   | 2.12%   |
| MOR   | 1   | 0.69%   | 0 | 0.00%   | 0  | 0.00%   | 0 | 0.00%   | 0  | 0.00%   | 0   | 0.00%   | 0 | 0.00%   | 1   | 0.27%   |
| OCE   | 2   | 1.38%   | 0 | 0.00%   | 2  | 2.06%   | 0 | 0.00%   | 0  | 0.00%   | 4   | 3.70%   | 0 | 0.00%   | 8   | 2.12%   |
| PAS   | 3   | 2.07%   | 0 | 0.00%   | 19 | 19.59%  | 0 | 0.00%   | 1  | 6.25%   | 11  | 10.19%  | 0 | 0.00%   | 34  | 9.02%   |
| SAL   | 0   | 0.00%   | 0 | 0.00%   | 3  | 3.09%   | 0 | 0.00%   | 0  | 0.00%   | 1   | 0.93%   | 0 | 0.00%   | 4   | 1.06%   |
| SOM   | 3   | 2.07%   | 0 | 0.00%   | 1  | 1.03%   | 0 | 0.00%   | 0  | 0.00%   | 0   | 0.00%   | 1 | 25.00%  | 5   | 1.33%   |
| SUS   | 0   | 0.00%   | 0 | 0.00%   | 1  | 1.03%   | 0 | 0.00%   | 0  | 0.00%   | 0   | 0.00%   | 0 | 0.00%   | 1   | 0.27%   |
| UNI   | 9   | 6.21%   | 0 | 0.00%   | 5  | 5.15%   | 0 | 0.00%   | 1  | 6.25%   | 8   | 7.41%   | 0 | 0.00%   | 23  | 6.10%   |
| WAR   | 0   | 0.00%   | 0 | 0.00%   | 0  | 0.00%   | 0 | 0.00%   | 1  | 6.25%   | 0   | 0.00%   | 0 | 0.00%   | 1   | 0.27%   |
| OTHER | 0   | 0.00%   | 0 | 0.00%   | 0  | 0.00%   | 0 | 0.00%   | 0  | 0.00%   | 3   | 2.78%   | 0 | 0.00%   | 3   | 0.80%   |
| Total | 145 | 100.00% | 5 | 100.00% | 97 | 100.00% | 2 | 100.00% | 16 | 100.00% | 108 | 100.00% | 4 | 100.00% | 377 | 100.00% |
|       |     |         |   |         |    |         |   |         |    |         |     |         |   |         |     |         |