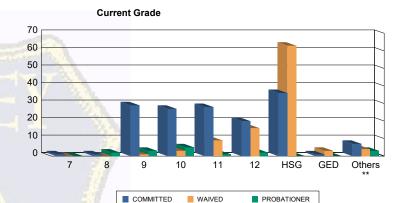

# Juvenile Demographics and Statistics

| Current   |     | COMMI     | TTED   |           |    | WAIV      | ED |           | PROB | ATIONER   | Total |           |  |
|-----------|-----|-----------|--------|-----------|----|-----------|----|-----------|------|-----------|-------|-----------|--|
| Grade     | М   | ALE       | FEMALE |           | M  | ALE       | FE | MALE      | М    | ALE       |       |           |  |
| 7         | 1   | (0.69%)   | 0      | 0.00%     | 0  | 0.00%     | 0  | 0.00%     | 0    | 0.00%     | 1     | (0.38%)   |  |
| 8         | 1   | (0.69%)   | 0      | 0.00%     | 0  | 0.00%     | 0  | 0.00%     | 2    | (12.50%)  | 3     | (1.13%)   |  |
| 9         | 29  | (20.00%)  | 0      | 0.00%     | 1  | (1.03%)   | 0  | 0.00%     | 3    | (18.75%)  | 33    | (12.45%)  |  |
| 10        | 26  | (17.93%)  | 1      | (20.00%)  | 3  | (3.09%)   | 0  | 0.00%     | 5    | (31.25%)  | 35    | (13.21%)  |  |
| 11        | 26  | (17.93%)  | 2      | (40.00%)  | 9  | (9.28%)   | 0  | 0.00%     | 1    | (6.25%)   | 38    | (14.34%)  |  |
| 12        | 19  | (13.10%)  | 1      | (20.00%)  | 15 | (15.46%)  | 1  | (50.00%)  | 2    | (12.50%)  | 38    | (14.34%)  |  |
| HSG       | 35  | (24.14%)  | 1      | (20.00%)  | 62 | (63.92%)  | 1  | (50.00%)  | 0    | 0.00%     | 99    | (37.36%)  |  |
| GED       | 1   | (0.69%)   | 0      | 0.00%     | 3  | (3.09%)   | 0  | 0.00%     | 0    | 0.00%     | 4     | (1.51%)   |  |
| Others ** | 7   | (4.83%)   | 0      | 0.00%     | 4  | (4.12%)   | 0  | 0.00%     | 3    | (18.75%)  | 14    | (5.28%)   |  |
| Total     | 145 | (100.00%) | 5      | (100.00%) | 97 | (100.00%) | 2  | (100.00%) | 16   | (100.00%) | 265   | (100.00%) |  |

<sup>\*\*</sup> Includes Aged Out Juveniles and Pending Records