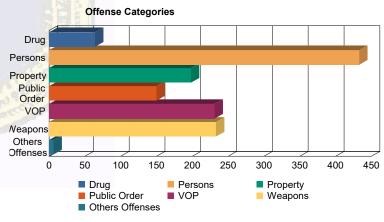

## **Offense Categories**

| Drug            | 46  | (5.02%)   | 0  | 0.00%     | 12  | (3.97%)                | 0 | 0.00%     | 6  | (9.52%)   | 0 | 0.00%     | 64    | (4.87%)   |
|-----------------|-----|-----------|----|-----------|-----|------------------------|---|-----------|----|-----------|---|-----------|-------|-----------|
| Persons         | 244 | (26.64%)  | 10 | (33.33%)  | 157 | (51.99%)               | 3 | (100.00%) | 19 | (30.16%)  | 0 | 0.00%     | 433   | (32.93%)  |
| Property        | 153 | (16.70%)  | 4  | (13.33%)  | 32  | (10.60%)               | 0 | 0.00%     | 8  | (12.70%)  | 1 | (100.00%) | 198   | (15.06%)  |
| Public Order    | 116 | (12.66%)  | 5  | (16.67%)  | 22  | (7. <mark>28%</mark> ) | 0 | 0.00%     | 7  | (11.11%)  | 0 | 0.00%     | 150   | (11.41%)  |
| VOP             | 177 | (19.32%)  | 6  | (20.00%)  | 34  | (11.26%)               | 0 | 0.00%     | 14 | (22.22%)  | 0 | 0.00%     | 231   | (17.57%)  |
| Weapons         | 176 | (19.21%)  | 5  | (16.67%)  | 44  | (14.57%)               | 0 | 0.00%     | 8  | (12.70%)  | 0 | 0.00%     | 233   | (17.72%)  |
| Others Offenses | 4   | (0.44%)   | 0  | 0.00%     | 1   | (0.33%)                | 0 | 0.00%     | 1  | (1.59%)   | 0 | 0.00%     | 6     | (0.46%)   |
| Total *         | 916 | (100.00%) | 30 | (100.00%) | 302 | (100.00%)              | 3 | (100.00%) | 63 | (100.00%) | 1 | (100.00%) | 1,315 | (100.00%) |

<sup>\*</sup> Juveniles may have mulitiple offenses