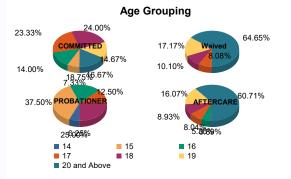

## **Sentencing County**

| ATL   | 16  | 11.03%  | 0 | 0.00%   | 9  | 9.28%   | 0 | 0.00%   | 6  | 37.50%  | 2   | 1.85%   | 0 | 0.00%   | 33  | 8.75%   |
|-------|-----|---------|---|---------|----|---------|---|---------|----|---------|-----|---------|---|---------|-----|---------|
| BER   | 4   | 2.76%   | 0 | 0.00%   | 0  | 0.00%   | 0 | 0.00%   | 1  | 6.25%   | 5   | 4.63%   | 0 | 0.00%   | 10  | 2.65%   |
| BUR   | 8   | 5.52%   | 1 | 20.00%  | 2  | 2.06%   | 0 | 0.00%   | 0  | 0.00%   | 4   | 3.70%   | 1 | 25.00%  | 16  | 4.24%   |
| CAM   | 36  | 24.83%  | 0 | 0.00%   | 6  | 6.19%   | 1 | 50.00%  | 2  | 12.50%  | 14  | 12.96%  | 2 | 50.00%  | 61  | 16.18%  |
| CUM   | 3   | 2.07%   | 0 | 0.00%   | 2  | 2.06%   | 0 | 0.00%   | 1  | 6.25%   | 4   | 3.70%   | 0 | 0.00%   | 10  | 2.65%   |
| ESS   | 26  | 17.93%  | 3 | 60.00%  | 6  | 6.19%   | 0 | 0.00%   | 1  | 6.25%   | 22  | 20.37%  | 0 | 0.00%   | 58  | 15.38%  |
| GLO   | 1   | 0.69%   | 0 | 0.00%   | 1  | 1.03%   | 0 | 0.00%   | 0  | 0.00%   | 5   | 4.63%   | 0 | 0.00%   | 7   | 1.86%   |
| HUD   | 11  | 7.59%   | 1 | 20.00%  | 5  | 5.15%   | 0 | 0.00%   | 0  | 0.00%   | 3   | 2.78%   | 0 | 0.00%   | 20  | 5.31%   |
| HUN   | 0   | 0.00%   | 0 | 0.00%   | 0  | 0.00%   | 0 | 0.00%   | 0  | 0.00%   | 1   | 0.93%   | 0 | 0.00%   | 1   | 0.27%   |
| MER   | 7   | 4.83%   | 0 | 0.00%   | 9  | 9.28%   | 0 | 0.00%   | 1  | 6.25%   | 4   | 3.70%   | 0 | 0.00%   | 21  | 5.57%   |
| MID   | 11  | 7.59%   | 0 | 0.00%   | 24 | 24.74%  | 1 | 50.00%  | 1  | 6.25%   | 15  | 13.89%  | 0 | 0.00%   | 52  | 13.79%  |
| MON   | 4   | 2.76%   | 0 | 0.00%   | 2  | 2.06%   | 0 | 0.00%   | 0  | 0.00%   | 2   | 1.85%   | 0 | 0.00%   | 8   | 2.12%   |
| MOR   | 1   | 0.69%   | 0 | 0.00%   | 0  | 0.00%   | 0 | 0.00%   | 0  | 0.00%   | 0   | 0.00%   | 0 | 0.00%   | 1   | 0.27%   |
| OCE   | 2   | 1.38%   | 0 | 0.00%   | 2  | 2.06%   | 0 | 0.00%   | 0  | 0.00%   | 4   | 3.70%   | 0 | 0.00%   | 8   | 2.12%   |
| PAS   | 3   | 2.07%   | 0 | 0.00%   | 19 | 19.59%  | 0 | 0.00%   | 1  | 6.25%   | 11  | 10.19%  | 0 | 0.00%   | 34  | 9.02%   |
| SAL   | 0   | 0.00%   | 0 | 0.00%   | 3  | 3.09%   | 0 | 0.00%   | 0  | 0.00%   | 1   | 0.93%   | 0 | 0.00%   | 4   | 1.06%   |
| SOM   | 3   | 2.07%   | 0 | 0.00%   | 1  | 1.03%   | 0 | 0.00%   | 0  | 0.00%   | 0   | 0.00%   | 1 | 25.00%  | 5   | 1.33%   |
| SUS   | 0   | 0.00%   | 0 | 0.00%   | 1  | 1.03%   | 0 | 0.00%   | 0  | 0.00%   | 0   | 0.00%   | 0 | 0.00%   | 1   | 0.27%   |
| UNI   | 9   | 6.21%   | 0 | 0.00%   | 5  | 5.15%   | 0 | 0.00%   | 1  | 6.25%   | 8   | 7.41%   | 0 | 0.00%   | 23  | 6.10%   |
| WAR   | 0   | 0.00%   | 0 | 0.00%   | 0  | 0.00%   | 0 | 0.00%   | 1  | 6.25%   | 0   | 0.00%   | 0 | 0.00%   | 1   | 0.27%   |
| OTHER | 0   | 0.00%   | 0 | 0.00%   | 0  | 0.00%   | 0 | 0.00%   | 0  | 0.00%   | 3   | 2.78%   | 0 | 0.00%   | 3   | 0.80%   |
| Total | 145 | 100.00% | 5 | 100.00% | 97 | 100.00% | 2 | 100.00% | 16 | 100.00% | 108 | 100.00% | 4 | 100.00% | 377 | 100.00% |
|       |     |         |   |         |    |         |   |         |    |         |     |         |   |         |     |         |