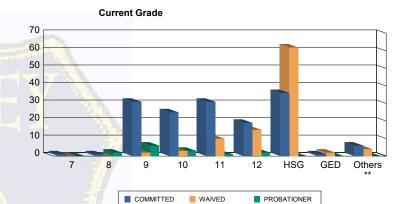

## Juvenile Demographics and Statistics

| Current   |     | COMMI     | TTED   |           |    | WAIV      | ΈD  |           | PROB | ATIONER   | Total           |           |  |
|-----------|-----|-----------|--------|-----------|----|-----------|-----|-----------|------|-----------|-----------------|-----------|--|
| Grade     | М   | ALE       | FEMALE |           | М  | ALE       | FEI | MALE      | М    | ALE       | TO THE NEW YORK |           |  |
| 7         | 1   | (0.68%)   | 0      | 0.00%     | 0  | 0.00%     | 0   | 0.00%     | 0    | 0.00%     | 1               | (0.38%)   |  |
| 8         | 1   | (0.68%)   | 0      | 0.00%     | 0  | 0.00%     | 0   | 0.00%     | 2    | (14.29%)  | 3               | (1.14%)   |  |
| 9         | 30  | (20.55%)  | 1      | (20.00%)  | 2  | (2.08%)   | 0   | 0.00%     | 6    | (42.86%)  | 39              | (14.83%)  |  |
| 10        | 25  | (17.12%)  | 0      | 0.00%     | 3  | (3.13%)   | 0   | 0.00%     | 3    | (21.43%)  | 31              | (11.79%)  |  |
| 11        | 28  | (19.18%)  | 3      | (60.00%)  | 10 | (10.42%)  | 0   | 0.00%     | 1    | (7.14%)   | 42              | (15.97%)  |  |
| 12        | 19  | (13.01%)  | 0      | 0.00%     | 14 | (14.58%)  | 1   | (50.00%)  | 2    | (14.29%)  | 36              | (13.69%)  |  |
| HSG       | 35  | (23.97%)  | 1      | (20.00%)  | 61 | (63.54%)  | 1   | (50.00%)  | 0    | 0.00%     | 98              | (37.26%)  |  |
| GED       | 1   | (0.68%)   | 0      | 0.00%     | 2  | (2.08%)   | 0   | 0.00%     | 0    | 0.00%     | 3               | (1.14%)   |  |
| Others ** | 6   | (4.11%)   | 0      | 0.00%     | 4  | (4.17%)   | 0   | 0.00%     | 0    | 0.00%     | 10              | (3.80%)   |  |
| Total     | 146 | (100.00%) | 5      | (100.00%) | 96 | (100.00%) | 2   | (100.00%) | 14   | (100.00%) | 263             | (100.00%) |  |