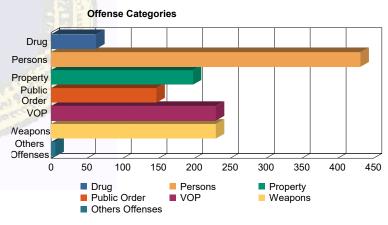

## Offense Categories

| 45  | (4.93%)                              | 0                                                                          | 0.00%                                                                                                                                                                 | 12                                                                                                                                                                                                                                               | (4.04%)                                                                                                                                                                                                                                                                                    | 0                                                                                                                                                                                                                                                                                                                                                                      | 0.00%                                                                                                                                                                                                                                                                                                                                                                                                      | 6                                                                                                                                                                                                                                                                                                                                                                                                                                                                          | (9.52%)                                                                                                                                                                                                                                                                                                                                                                                                                                                                                                          | 0                                                                                                                                                                                                                                                                                                                                                                                                                                                                                                                                                                                             | 0.00%                                                                                                                                                                                                                                                                                                                                                                                                                                                                                                                                                                                           | 63                                                                                                                                                                                                                                                                                                                                                                                                                                                                                                                                                                                                                                                                                                                                                                                                    | (4.82%)                                                                                                                                                                                                                                                                                                                                                                                                                                                                                                                                                                                                                 |
|-----|--------------------------------------|----------------------------------------------------------------------------|-----------------------------------------------------------------------------------------------------------------------------------------------------------------------|--------------------------------------------------------------------------------------------------------------------------------------------------------------------------------------------------------------------------------------------------|--------------------------------------------------------------------------------------------------------------------------------------------------------------------------------------------------------------------------------------------------------------------------------------------|------------------------------------------------------------------------------------------------------------------------------------------------------------------------------------------------------------------------------------------------------------------------------------------------------------------------------------------------------------------------|------------------------------------------------------------------------------------------------------------------------------------------------------------------------------------------------------------------------------------------------------------------------------------------------------------------------------------------------------------------------------------------------------------|----------------------------------------------------------------------------------------------------------------------------------------------------------------------------------------------------------------------------------------------------------------------------------------------------------------------------------------------------------------------------------------------------------------------------------------------------------------------------|------------------------------------------------------------------------------------------------------------------------------------------------------------------------------------------------------------------------------------------------------------------------------------------------------------------------------------------------------------------------------------------------------------------------------------------------------------------------------------------------------------------|-----------------------------------------------------------------------------------------------------------------------------------------------------------------------------------------------------------------------------------------------------------------------------------------------------------------------------------------------------------------------------------------------------------------------------------------------------------------------------------------------------------------------------------------------------------------------------------------------|-------------------------------------------------------------------------------------------------------------------------------------------------------------------------------------------------------------------------------------------------------------------------------------------------------------------------------------------------------------------------------------------------------------------------------------------------------------------------------------------------------------------------------------------------------------------------------------------------|-------------------------------------------------------------------------------------------------------------------------------------------------------------------------------------------------------------------------------------------------------------------------------------------------------------------------------------------------------------------------------------------------------------------------------------------------------------------------------------------------------------------------------------------------------------------------------------------------------------------------------------------------------------------------------------------------------------------------------------------------------------------------------------------------------|-------------------------------------------------------------------------------------------------------------------------------------------------------------------------------------------------------------------------------------------------------------------------------------------------------------------------------------------------------------------------------------------------------------------------------------------------------------------------------------------------------------------------------------------------------------------------------------------------------------------------|
| 244 | (26.73%)                             | 10                                                                         | (34.48%)                                                                                                                                                              | 156                                                                                                                                                                                                                                              | (52.53%)                                                                                                                                                                                                                                                                                   | 3                                                                                                                                                                                                                                                                                                                                                                      | (100.00%)                                                                                                                                                                                                                                                                                                                                                                                                  | 19                                                                                                                                                                                                                                                                                                                                                                                                                                                                         | (30.16%)                                                                                                                                                                                                                                                                                                                                                                                                                                                                                                         | 0                                                                                                                                                                                                                                                                                                                                                                                                                                                                                                                                                                                             | 0.00%                                                                                                                                                                                                                                                                                                                                                                                                                                                                                                                                                                                           | 432                                                                                                                                                                                                                                                                                                                                                                                                                                                                                                                                                                                                                                                                                                                                                                                                   | (33.08%)                                                                                                                                                                                                                                                                                                                                                                                                                                                                                                                                                                                                                |
| 153 | (16.76%)                             | 4                                                                          | (13.79%)                                                                                                                                                              | 31                                                                                                                                                                                                                                               | (10.44%)                                                                                                                                                                                                                                                                                   | 0                                                                                                                                                                                                                                                                                                                                                                      | 0.00%                                                                                                                                                                                                                                                                                                                                                                                                      | 9                                                                                                                                                                                                                                                                                                                                                                                                                                                                          | (14.29%)                                                                                                                                                                                                                                                                                                                                                                                                                                                                                                         | 1                                                                                                                                                                                                                                                                                                                                                                                                                                                                                                                                                                                             | (100.00%)                                                                                                                                                                                                                                                                                                                                                                                                                                                                                                                                                                                       | 198                                                                                                                                                                                                                                                                                                                                                                                                                                                                                                                                                                                                                                                                                                                                                                                                   | (15.16%)                                                                                                                                                                                                                                                                                                                                                                                                                                                                                                                                                                                                                |
| 114 | (12.49%)                             | 5                                                                          | (17.24%)                                                                                                                                                              | 21                                                                                                                                                                                                                                               | (7. <mark>07%</mark> )                                                                                                                                                                                                                                                                     | 0                                                                                                                                                                                                                                                                                                                                                                      | 0.00%                                                                                                                                                                                                                                                                                                                                                                                                      | 7                                                                                                                                                                                                                                                                                                                                                                                                                                                                          | ( <mark>11.11</mark> %)                                                                                                                                                                                                                                                                                                                                                                                                                                                                                          | 0                                                                                                                                                                                                                                                                                                                                                                                                                                                                                                                                                                                             | 0.00%                                                                                                                                                                                                                                                                                                                                                                                                                                                                                                                                                                                           | 147                                                                                                                                                                                                                                                                                                                                                                                                                                                                                                                                                                                                                                                                                                                                                                                                   | (11.26%)                                                                                                                                                                                                                                                                                                                                                                                                                                                                                                                                                                                                                |
| 178 | (19.50%)                             | 6                                                                          | (20.69%)                                                                                                                                                              | 33                                                                                                                                                                                                                                               | (11.11%)                                                                                                                                                                                                                                                                                   | 0                                                                                                                                                                                                                                                                                                                                                                      | 0.00%                                                                                                                                                                                                                                                                                                                                                                                                      | 13                                                                                                                                                                                                                                                                                                                                                                                                                                                                         | (20.63%)                                                                                                                                                                                                                                                                                                                                                                                                                                                                                                         | 0                                                                                                                                                                                                                                                                                                                                                                                                                                                                                                                                                                                             | 0.00%                                                                                                                                                                                                                                                                                                                                                                                                                                                                                                                                                                                           | 230                                                                                                                                                                                                                                                                                                                                                                                                                                                                                                                                                                                                                                                                                                                                                                                                   | (17.61%)                                                                                                                                                                                                                                                                                                                                                                                                                                                                                                                                                                                                                |
| 175 | (19.17%)                             | 4                                                                          | (13.79%)                                                                                                                                                              | 43                                                                                                                                                                                                                                               | (14.48%)                                                                                                                                                                                                                                                                                   | 0                                                                                                                                                                                                                                                                                                                                                                      | 0.00%                                                                                                                                                                                                                                                                                                                                                                                                      | 8                                                                                                                                                                                                                                                                                                                                                                                                                                                                          | (12.70%)                                                                                                                                                                                                                                                                                                                                                                                                                                                                                                         | 0                                                                                                                                                                                                                                                                                                                                                                                                                                                                                                                                                                                             | 0.00%                                                                                                                                                                                                                                                                                                                                                                                                                                                                                                                                                                                           | 230                                                                                                                                                                                                                                                                                                                                                                                                                                                                                                                                                                                                                                                                                                                                                                                                   | (17.61%)                                                                                                                                                                                                                                                                                                                                                                                                                                                                                                                                                                                                                |
| 4   | (0.44%)                              | 0                                                                          | 0.00%                                                                                                                                                                 | 1                                                                                                                                                                                                                                                | (0.34%)                                                                                                                                                                                                                                                                                    | 0                                                                                                                                                                                                                                                                                                                                                                      | 0.00%                                                                                                                                                                                                                                                                                                                                                                                                      | 1                                                                                                                                                                                                                                                                                                                                                                                                                                                                          | (1.59%)                                                                                                                                                                                                                                                                                                                                                                                                                                                                                                          | 0                                                                                                                                                                                                                                                                                                                                                                                                                                                                                                                                                                                             | 0.00%                                                                                                                                                                                                                                                                                                                                                                                                                                                                                                                                                                                           | 6                                                                                                                                                                                                                                                                                                                                                                                                                                                                                                                                                                                                                                                                                                                                                                                                     | (0.46%)                                                                                                                                                                                                                                                                                                                                                                                                                                                                                                                                                                                                                 |
| 913 | (100.00%)                            | 29                                                                         | (100.00%)                                                                                                                                                             | 297                                                                                                                                                                                                                                              | (100.00%)                                                                                                                                                                                                                                                                                  | 3                                                                                                                                                                                                                                                                                                                                                                      | (100.00%)                                                                                                                                                                                                                                                                                                                                                                                                  | 63                                                                                                                                                                                                                                                                                                                                                                                                                                                                         | (100.00%)                                                                                                                                                                                                                                                                                                                                                                                                                                                                                                        | 1                                                                                                                                                                                                                                                                                                                                                                                                                                                                                                                                                                                             | (100.00%)                                                                                                                                                                                                                                                                                                                                                                                                                                                                                                                                                                                       | 1,306                                                                                                                                                                                                                                                                                                                                                                                                                                                                                                                                                                                                                                                                                                                                                                                                 | (100.00%)                                                                                                                                                                                                                                                                                                                                                                                                                                                                                                                                                                                                               |
|     | 244<br>153<br>114<br>178<br>175<br>4 | 244 (26.73%) 153 (16.76%) 114 (12.49%) 178 (19.50%) 175 (19.17%) 4 (0.44%) | 244     (26.73%)     10       153     (16.76%)     4       114     (12.49%)     5       178     (19.50%)     6       175     (19.17%)     4       4     (0.44%)     0 | 244     (26.73%)     10     (34.48%)       153     (16.76%)     4     (13.79%)       114     (12.49%)     5     (17.24%)       178     (19.50%)     6     (20.69%)       175     (19.17%)     4     (13.79%)       4     (0.44%)     0     0.00% | 244     (26.73%)     10     (34.48%)     156       153     (16.76%)     4     (13.79%)     31       114     (12.49%)     5     (17.24%)     21       178     (19.50%)     6     (20.69%)     33       175     (19.17%)     4     (13.79%)     43       4     (0.44%)     0     0.00%     1 | 244     (26.73%)     10     (34.48%)     156     (52.53%)       153     (16.76%)     4     (13.79%)     31     (10.44%)       114     (12.49%)     5     (17.24%)     21     (7.07%)       178     (19.50%)     6     (20.69%)     33     (11.11%)       175     (19.17%)     4     (13.79%)     43     (14.48%)       4     (0.44%)     0     0.00%     1     (0.34%) | 244     (26.73%)     10     (34.48%)     156     (52.53%)     3       153     (16.76%)     4     (13.79%)     31     (10.44%)     0       114     (12.49%)     5     (17.24%)     21     (7.07%)     0       178     (19.50%)     6     (20.69%)     33     (11.11%)     0       175     (19.17%)     4     (13.79%)     43     (14.48%)     0       4     (0.44%)     0     0.00%     1     (0.34%)     0 | 244     (26.73%)     10     (34.48%)     156     (52.53%)     3     (100.00%)       153     (16.76%)     4     (13.79%)     31     (10.44%)     0     0.00%       114     (12.49%)     5     (17.24%)     21     (7.07%)     0     0.00%       178     (19.50%)     6     (20.69%)     33     (11.11%)     0     0.00%       175     (19.17%)     4     (13.79%)     43     (14.48%)     0     0.00%       4     (0.44%)     0     0.00%     1     (0.34%)     0     0.00% | 244     (26.73%)     10     (34.48%)     156     (52.53%)     3     (100.00%)     19       153     (16.76%)     4     (13.79%)     31     (10.44%)     0     0.00%     9       114     (12.49%)     5     (17.24%)     21     (7.07%)     0     0.00%     7       178     (19.50%)     6     (20.69%)     33     (11.11%)     0     0.00%     13       175     (19.17%)     4     (13.79%)     43     (14.48%)     0     0.00%     8       4     (0.44%)     0     0.00%     1     (0.34%)     0     0.00%     1 | 244     (26.73%)     10     (34.48%)     156     (52.53%)     3     (100.00%)     19     (30.16%)       153     (16.76%)     4     (13.79%)     31     (10.44%)     0     0.00%     9     (14.29%)       114     (12.49%)     5     (17.24%)     21     (7.07%)     0     0.00%     7     (11.11%)       178     (19.50%)     6     (20.69%)     33     (11.11%)     0     0.00%     13     (20.63%)       175     (19.17%)     4     (13.79%)     43     (14.48%)     0     0.00%     8     (12.70%)       4     (0.44%)     0     0.00%     1     (0.34%)     0     0.00%     1     (1.59%) | 244     (26.73%)     10     (34.48%)     156     (52.53%)     3     (100.00%)     19     (30.16%)     0       153     (16.76%)     4     (13.79%)     31     (10.44%)     0     0.00%     9     (14.29%)     1       114     (12.49%)     5     (17.24%)     21     (7.07%)     0     0.00%     7     (11.11%)     0       178     (19.50%)     6     (20.69%)     33     (11.11%)     0     0.00%     13     (20.63%)     0       175     (19.17%)     4     (13.79%)     43     (14.48%)     0     0.00%     8     (12.70%)     0       4     (0.44%)     0     0.00%     1     (1.59%)     0 | 244       (26.73%)       10       (34.48%)       156       (52.53%)       3       (100.00%)       19       (30.16%)       0       0.00%         153       (16.76%)       4       (13.79%)       31       (10.44%)       0       0.00%       9       (14.29%)       1       (100.00%)         114       (12.49%)       5       (17.24%)       21       (7.07%)       0       0.00%       7       (11.11%)       0       0.00%         178       (19.50%)       6       (20.69%)       33       (11.11%)       0       0.00%       13       (20.63%)       0       0.00%         175       (19.17%)       4       (13.79%)       43       (14.48%)       0       0.00%       8       (12.70%)       0       0.00%         4       (0.44%)       0       0.00%       1       (1.59%)       0       0.00% | 244     (26.73%)     10     (34.48%)     156     (52.53%)     3     (100.00%)     19     (30.16%)     0     0.00%     432       153     (16.76%)     4     (13.79%)     31     (10.44%)     0     0.00%     9     (14.29%)     1     (100.00%)     198       114     (12.49%)     5     (17.24%)     21     (7.07%)     0     0.00%     7     (11.11%)     0     0.00%     13     (20.63%)     0     0.00%     230       175     (19.17%)     4     (13.79%)     43     (14.48%)     0     0.00%     8     (12.70%)     0     0.00%     230       4     (0.44%)     0     0.00%     1     (1.59%)     0     0.00%     6 |