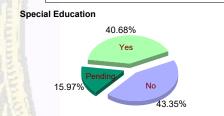

#### **Special Education Services**

| Yes     | 63  | (43.15%)  | 4 | (80.00%)  | 34 | (35.42%)  | 1 | (50.00%)  | 5  | (35.71%)  | 107 | (40.68%)  |
|---------|-----|-----------|---|-----------|----|-----------|---|-----------|----|-----------|-----|-----------|
| No      | 67  | (45.89%)  | 1 | (20.00%)  | 36 | (37.50%)  | 1 | (50.00%)  | 9  | (64.29%)  | 114 | (43.35%)  |
| Pendina | 16  | (10.96%)  | 0 | 0.00%     | 26 | (27.08%)  | 0 | 0.00%     | 0  | 0.00%     | 42  | (15.97%)  |
| Total   | 146 | (100.00%) | 5 | (100.00%) | 96 | (100.00%) | 2 | (100.00%) | 14 | (100.00%) | 263 | (100.00%) |