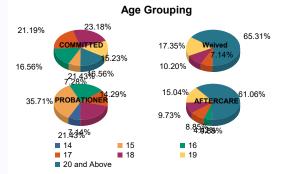

### **Sentencing County**

| ATL   | 15  | 10.27%  | 0 | 0.00%   | 9  | 9.38%   | 0 | 0.00%   | 6  | 42.86%  | 2   | 1.83%   | 0 | 0.00%   | 32  | 8.51%   |
|-------|-----|---------|---|---------|----|---------|---|---------|----|---------|-----|---------|---|---------|-----|---------|
| BER   | 5   | 3.42%   | 0 | 0.00%   | 0  | 0.00%   | 0 | 0.00%   | 1  | 7.14%   | 4   | 3.67%   | 0 | 0.00%   | 10  | 2.66%   |
| BUR   | 8   | 5.48%   | 1 | 20.00%  | 2  | 2.08%   | 0 | 0.00%   | 0  | 0.00%   | 4   | 3.67%   | 1 | 25.00%  | 16  | 4.26%   |
| CAM   | 36  | 24.66%  | 0 | 0.00%   | 6  | 6.25%   | 1 | 50.00%  | 2  | 14.29%  | 15  | 13.76%  | 2 | 50.00%  | 62  | 16.49%  |
| CUM   | 4   | 2.74%   | 0 | 0.00%   | 2  | 2.08%   | 0 | 0.00%   | 0  | 0.00%   | 3   | 2.75%   | 0 | 0.00%   | 9   | 2.39%   |
| ESS   | 26  | 17.81%  | 3 | 60.00%  | 6  | 6.25%   | 0 | 0.00%   | 1  | 7.14%   | 22  | 20.18%  | 0 | 0.00%   | 58  | 15.43%  |
| GLO   | 1   | 0.68%   | 0 | 0.00%   | 1  | 1.04%   | 0 | 0.00%   | 0  | 0.00%   | 5   | 4.59%   | 0 | 0.00%   | 7   | 1.86%   |
| HUD   | 11  | 7.53%   | 1 | 20.00%  | 5  | 5.21%   | 0 | 0.00%   | 0  | 0.00%   | 3   | 2.75%   | 0 | 0.00%   | 20  | 5.32%   |
| HUN   | 0   | 0.00%   | 0 | 0.00%   | 0  | 0.00%   | 0 | 0.00%   | 0  | 0.00%   | 1   | 0.92%   | 0 | 0.00%   | 1   | 0.27%   |
| MER   | 7   | 4.79%   | 0 | 0.00%   | 8  | 8.33%   | 0 | 0.00%   | 0  | 0.00%   | 4   | 3.67%   | 0 | 0.00%   | 19  | 5.05%   |
| MID   | 11  | 7.53%   | 0 | 0.00%   | 24 | 25.00%  | 1 | 50.00%  | 1  | 7.14%   | 15  | 13.76%  | 0 | 0.00%   | 52  | 13.83%  |
| MON   | 4   | 2.74%   | 0 | 0.00%   | 2  | 2.08%   | 0 | 0.00%   | 0  | 0.00%   | 3   | 2.75%   | 0 | 0.00%   | 9   | 2.39%   |
| MOR   | 1   | 0.68%   | 0 | 0.00%   | 0  | 0.00%   | 0 | 0.00%   | 0  | 0.00%   | 0   | 0.00%   | 0 | 0.00%   | 1   | 0.27%   |
| OCE   | 2   | 1.37%   | 0 | 0.00%   | 2  | 2.08%   | 0 | 0.00%   | 0  | 0.00%   | 4   | 3.67%   | 0 | 0.00%   | 8   | 2.13%   |
| PAS   | 3   | 2.05%   | 0 | 0.00%   | 19 | 19.79%  | 0 | 0.00%   | 1  | 7.14%   | 11  | 10.09%  | 0 | 0.00%   | 34  | 9.04%   |
| SAL   | 0   | 0.00%   | 0 | 0.00%   | 3  | 3.13%   | 0 | 0.00%   | 0  | 0.00%   | 1   | 0.92%   | 0 | 0.00%   | 4   | 1.06%   |
| SOM   | 3   | 2.05%   | 0 | 0.00%   | 1  | 1.04%   | 0 | 0.00%   | 0  | 0.00%   | 0   | 0.00%   | 1 | 25.00%  | 5   | 1.33%   |
| SUS   | 0   | 0.00%   | 0 | 0.00%   | 1  | 1.04%   | 0 | 0.00%   | 0  | 0.00%   | 0   | 0.00%   | 0 | 0.00%   | 1   | 0.27%   |
| UNI   | 9   | 6.16%   | 0 | 0.00%   | 5  | 5.21%   | 0 | 0.00%   | 1  | 7.14%   | 9   | 8.26%   | 0 | 0.00%   | 24  | 6.38%   |
| WAR   | 0   | 0.00%   | 0 | 0.00%   | 0  | 0.00%   | 0 | 0.00%   | 1  | 7.14%   | 0   | 0.00%   | 0 | 0.00%   | 1   | 0.27%   |
| OTHER | 0   | 0.00%   | 0 | 0.00%   | 0  | 0.00%   | 0 | 0.00%   | 0  | 0.00%   | 3   | 2.75%   | 0 | 0.00%   | 3   | 0.80%   |
| Total | 146 | 100.00% | 5 | 100.00% | 96 | 100.00% | 2 | 100.00% | 14 | 100.00% | 109 | 100.00% | 4 | 100.00% | 376 | 100.00% |
|       | 1   |         |   |         |    |         |   |         |    |         |     |         |   |         |     |         |