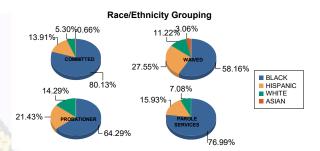

#### Age

| 18 34 23.29% 1 20.00% 9 9.38% 1 50.00% 3 21.43% 10 9.17% 1 25.00% 59 19 22 15.07% 1 20.00% 17 17.71% 0 0.00% 0 0.00% 16 14.68% 1 25.00% 57 20 and Above 25 17.12% 0 0.00% 63 65.63% 1 50.00% 0 0.00% 68 62.39% 1 25.00% 158                                                                                                                                     |              |     |         |   |         |    |                       |   |         |    |                |     |         |   |         |                    |         |
|-----------------------------------------------------------------------------------------------------------------------------------------------------------------------------------------------------------------------------------------------------------------------------------------------------------------------------------------------------------------|--------------|-----|---------|---|---------|----|-----------------------|---|---------|----|----------------|-----|---------|---|---------|--------------------|---------|
| 16 25 17.12% 0 0.00% 0 0.00% 0 0.00% 3 21.43% 5 4.59% 0 0.00% 33 17 30 20.55% 2 40.00% 7 7.29% 0 0.00% 2 14.29% 9 8.26% 1 25.00% 51 18 34 23.29% 1 20.00% 9 9.38% 1 50.00% 3 21.43% 10 9.17% 1 25.00% 59 19 22 15.07% 1 20.00% 17 17.71% 0 0.00% 0 0.00% 16 14.68% 1 25.00% 57 20 and Above 25 17.12% 0 0.00% 63 65.63% 1 50.00% 0 0.00% 68 62.39% 1 25.00% 158 | 14           | 0   | 0.00%   | 0 | 0.00%   | 0  | 0.00%                 | 0 | 0.00%   | 1  | 7.14%          | 1   | 0.92%   | 0 | 0.00%   | 2                  | 0.53%   |
| 17 30 20.55% 2 40.00% 7 7.29% 0 0.00% 2 14.29% 9 8.26% 1 25.00% 51 18 34 23.29% 1 20.00% 9 9.38% 1 50.00% 3 21.43% 10 9.17% 1 25.00% 59 19 22 15.07% 1 20.00% 17 17.71% 0 0.00% 0 0.00% 16 14.68% 1 25.00% 57 20 and Above 25 17.12% 0 0.00% 63 65.63% 1 50.00% 0 0.00% 68 62.39% 1 25.00% 158                                                                  | 15           | 10  | 6.85%   | 1 | 20.00%  | 0  | 0.00%                 | 0 | 0.00%   | 5  | 35.71%         | 0   | 0.00%   | 0 | 0.00%   | 16                 | 4.26%   |
| 18 34 23.29% 1 20.00% 9 9.38% 1 50.00% 3 21.43% 10 9.17% 1 25.00% 59 19 22 15.07% 1 20.00% 17 17.71% 0 0.00% 0 0.00% 16 14.68% 1 25.00% 57 20 and Above 25 17.12% 0 0.00% 63 65.63% 1 50.00% 0 0.00% 68 62.39% 1 25.00% 158                                                                                                                                     | 16           | 25  | 17.12%  | 0 | 0.00%   | 0  | 0.00%                 | 0 | 0.00%   | 3  | 21.43%         | 5   | 4.59%   | 0 | 0.00%   | 33                 | 8.78%   |
| 19 22 15.07% 1 20.00% 17 17.71% 0 0.00% 0 0.00% 16 14.68% 1 25.00% 57 20 and Above 25 17.12% 0 0.00% 63 65.63% 1 50.00% 0 0.00% 68 62.39% 1 25.00% 158                                                                                                                                                                                                          | 17           | 30  | 20.55%  | 2 | 40.00%  | 7  | 7.29%                 | 0 | 0.00%   | 2  | 14.29%         | 9   | 8.26%   | 1 | 25.00%  | 51                 | 13.56%  |
| 20 and Above 25 17.12% 0 0.00% 63 65.63% 1 50.00% 0 0.00% 68 62.39% 1 25.00% 158                                                                                                                                                                                                                                                                                | 18           | 34  | 23.29%  | 1 | 20.00%  | 9  | 9.38%                 | 1 | 50.00%  | 3  | <b>21.43</b> % | 10  | 9.17%   | 1 | 25.00%  | 59                 | 15.69%  |
| 20 11127 0 11177 11177 11177 11177 11177 11177                                                                                                                                                                                                                                                                                                                  | 19           | 22  | 15.07%  | 1 | 20.00%  | 17 | 17.71 <mark>%</mark>  | 0 | 0.00%   | 0  | 0.00%          | 16  | 14.68%  | 1 | 25.00%  | 57                 | 15.16%  |
| Total 146 100.00% 5 100.00% 96 100.00 <mark>% 2 100.00% 14 100.00% 109 100.00% 4 100</mark> .00% 376 1                                                                                                                                                                                                                                                          | 20 and Above | 25  | 17.12%  | 0 | 0.00%   | 63 | 65.63 <mark>%</mark>  | 1 | 50.00%  | 0  | 0.00%          | 68  | 62.39%  | 1 | 25.00%  | 1 <mark>5</mark> 8 | 42.02%  |
|                                                                                                                                                                                                                                                                                                                                                                 | Total        | 146 | 100.00% | 5 | 100.00% | 96 | 100.00 <mark>%</mark> | 2 | 100.00% | 14 | 100.00%        | 109 | 100.00% | 4 | 100.00% | 376                | 100.00% |