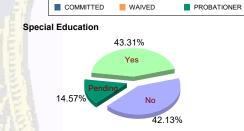

#### **Special Education Services**

|   | •       |     |           |   |           |    |           |   |           |    |           |     |           |
|---|---------|-----|-----------|---|-----------|----|-----------|---|-----------|----|-----------|-----|-----------|
| ſ | Yes     | 62  | (44.93%)  | 5 | (83.33%)  | 36 | (38.71%)  | 1 | (50.00%)  | 6  | (40.00%)  | 110 | (43.31%)  |
|   | No      | 64  | (46.38%)  | 1 | (16.67%)  | 33 | (35.48%)  | 1 | (50.00%)  | 8  | (53.33%)  | 107 | (42.13%)  |
| 1 | Pendina | 12  | (8.70%)   | 0 | 0.00%     | 24 | (25.81%)  | 0 | 0.00%     | 1  | (6.67%)   | 37  | (14.57%)  |
| Ī | Total   | 138 | (100.00%) | 6 | (100.00%) | 93 | (100.00%) | 2 | (100.00%) | 15 | (100.00%) | 254 | (100.00%) |