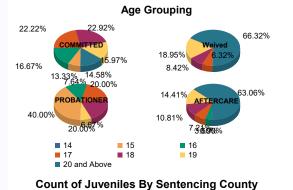

### Age

|    | 14        | 0   | 0.00%   | 0 | 0.00%   | 0  | 0.00%                 | 0 | 0.00%   | 0  | 0.00%   | 1   | 0.93%   | 0 | 0.00%   | 1   | 0.27%   |
|----|-----------|-----|---------|---|---------|----|-----------------------|---|---------|----|---------|-----|---------|---|---------|-----|---------|
|    | 15        | 10  | 7.25%   | 1 | 16.67%  | 0  | 0.00%                 | 0 | 0.00%   | 6  | 40.00%  | 0   | 0.00%   | 0 | 0.00%   | 17  | 4.66%   |
|    | 16        | 24  | 17.39%  | 0 | 0.00%   | 0  | 0.00%                 | 0 | 0.00%   | 2  | 13.33%  | 4   | 3.70%   | 0 | 0.00%   | 30  | 8.22%   |
|    | 17        | 29  | 21.01%  | 3 | 50.00%  | 6  | 6.4 <mark>5%</mark>   | 0 | 0.00%   | 3  | 20.00%  | 8   | 7.41%   | 0 | 0.00%   | 49  | 13.42%  |
|    | 18        | 32  | 23.19%  | 1 | 16.67%  | 7  | 7.53 <mark>%</mark>   | 1 | 50.00%  | 3  | 20.00%  | 11  | 10.19%  | 1 | 33.33%  | 56  | 15.34%  |
|    | 19        | 22  | 15.94%  | 1 | 16.67%  | 18 | 19.35 <mark>%</mark>  | 0 | 0.00%   | 1  | 6.67%   | 15  | 13.89%  | 1 | 33.33%  | 58  | 15.89%  |
| 20 | and Above | 21  | 15.22%  | 0 | 0.00%   | 62 | 66.67 <mark>%</mark>  | 1 | 50.00%  | 0  | 0.00%   | 69  | 63.89%  | 1 | 33.33%  | 154 | 42.19%  |
|    | Total     | 138 | 100.00% | 6 | 100.00% | 93 | 100.00 <mark>%</mark> | 2 | 100.00% | 15 | 100.00% | 108 | 100.00% | 3 | 100.00% | 365 | 100.00% |

| Average Age | 17.93 | 17.17 | 20.46 | 19.50 | 16.40 | 21.54 | 20.67 | 19.60 |
|-------------|-------|-------|-------|-------|-------|-------|-------|-------|