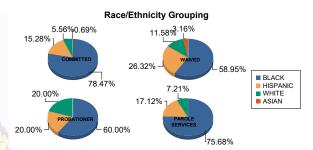

### Juvenile Demographics and Statistics

| Race/     |     | COMM    | ITTE | )       |    | WAI                    | VED |     |         | PRO | BATIONER |     | PAROLE S | ERV | ICES    |     | Total   |
|-----------|-----|---------|------|---------|----|------------------------|-----|-----|---------|-----|----------|-----|----------|-----|---------|-----|---------|
| Ethnicity | N   | IALE    | F    | EMALE   |    | MALE                   |     | FEM | IALE    |     | MALE     | -00 | MALE     | No. | FEMALE  |     |         |
| BLACK     | 108 | 78.26%  | 5    | 83.33%  | 54 | 58.06%                 | 2   | F.  | 100.00% | 9   | 60.00%   | 81  | 75.00%   | 3   | 100.00% | 262 | 71.78%  |
| HISPANIC  | 22  | 15.94%  | 0    | 0.00%   | 25 | 26.88%                 | 0   |     | 0.00%   | 3   | 20.00%   | 19  | 17.59%   | 0   | 0.00%   | 69  | 18.90%  |
| WHITE     | 7   | 5.07%   | 1    | 16.67%  | 11 | 11.83%                 | 0   |     | 0.00%   | 3   | 20.00%   | 8   | 7.41%    | 0   | 0.00%   | 30  | 8.22%   |
| ASIAN     | 1   | 0.72%   | 0    | 0.00%   | 3  | 3.23%                  | 0   |     | 0.00%   | 0   | 0.00%    | 0   | 0.00%    | 0   | 0.00%   | 4   | 1.10%   |
| Total     | 138 | 100.00% | 6    | 100.00% | 93 | 100. <mark>00</mark> % | 2   |     | 100.00% | 15  | 100.00%  | 108 | 100.00%  | 3   | 100.00% | 365 | 100.00% |