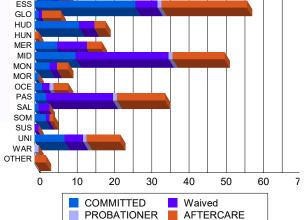

### **Sentencing County**

|       |     |         |   |         |    |                     | - 77 |         |    |         | HARAIT. | 1000    | DI | CLL I   |     | 72.0    |
|-------|-----|---------|---|---------|----|---------------------|------|---------|----|---------|---------|---------|----|---------|-----|---------|
| ATL   | 11  | 7.97%   | 0 | 0.00%   | 8  | 8.60%               | 0    | 0.00%   | 6  | 40.00%  | 2       | 1.85%   | 0  | 0.00%   | 27  | 7.40%   |
| BER   | 5   | 3.62%   | 0 | 0.00%   | 0  | 0.00%               | 0    | 0.00%   | 1  | 6.67%   | 3       | 2.78%   | 0  | 0.00%   | 9   | 2.47%   |
| BUR   | 8   | 5.80%   | 2 | 33.33%  | 2  | 2.15%               | 0    | 0.00%   | 0  | 0.00%   | 3       | 2.78%   | 0  | 0.00%   | 15  | 4.11%   |
| CAM   | 35  | 25.36%  | 0 | 0.00%   | 6  | 6.45%               | 1    | 50.00%  | 2  | 13.33%  | 15      | 13.89%  | 2  | 66.67%  | 61  | 16.71%  |
| CUM   | 4   | 2.90%   | 0 | 0.00%   | 2  | 2.15%               | 0    | 0.00%   | 0  | 0.00%   | 3       | 2.78%   | 0  | 0.00%   | 9   | 2.47%   |
| ESS   | 24  | 17.39%  | 3 | 50.00%  | 6  | 6.4 <mark>5%</mark> | 0    | 0.00%   | 1  | 6.67%   | 23      | 21.30%  | 0  | 0.00%   | 57  | 15.62%  |
| GLO   | 1   | 0.72%   | 0 | 0.00%   | 1  | 1.08%               | 0    | 0.00%   | 0  | 0.00%   | 5       | 4.63%   | 0  | 0.00%   | 7   | 1.92%   |
| HUD   | 11  | 7.97%   | 1 | 16.67%  | 4  | 4.30%               | 0    | 0.00%   | 0  | 0.00%   | 3       | 2.78%   | 0  | 0.00%   | 19  | 5.21%   |
| HUN   | 0   | 0.00%   | 0 | 0.00%   | 0  | 0.00%               | 0    | 0.00%   | 0  | 0.00%   | 1       | 0.93%   | 0  | 0.00%   | 1   | 0.27%   |
| MER   | 6   | 4.35%   | 0 | 0.00%   | 8  | 8.60%               | 0    | 0.00%   | 0  | 0.00%   | 4       | 3.70%   | 0  | 0.00%   | 18  | 4.93%   |
| MID   | 11  | 7.97%   | 0 | 0.00%   | 24 | 25.81%              | 1    | 50.00%  | 1  | 6.67%   | 14      | 12.96%  | 0  | 0.00%   | 51  | 13.97%  |
| MON   | 4   | 2.90%   | 0 | 0.00%   | 2  | 2.15%               | 0    | 0.00%   | 0  | 0.00%   | 3       | 2.78%   | 0  | 0.00%   | 9   | 2.47%   |
| MOR   | 1   | 0.72%   | 0 | 0.00%   | 0  | 0.00%               | 0    | 0.00%   | 0  | 0.00%   | 0       | 0.00%   | 0  | 0.00%   | 1   | 0.27%   |
| OCE   | 2   | 1.45%   | 0 | 0.00%   | 2  | 2.15%               | 0    | 0.00%   | 1  | 6.67%   | 4       | 3.70%   | 0  | 0.00%   | 9   | 2.47%   |
| PAS   | 3   | 2.17%   | 0 | 0.00%   | 18 | 19.35%              | 0    | 0.00%   | 1  | 6.67%   | 13      | 12.04%  | 0  | 0.00%   | 35  | 9.59%   |
| SAL   | 1   | 0.72%   | 0 | 0.00%   | 3  | 3.23%               | 0    | 0.00%   | 0  | 0.00%   | 0       | 0.00%   | 0  | 0.00%   | 4   | 1.10%   |
| SOM   | 3   | 2.17%   | 0 | 0.00%   | 1  | 1.08%               | 0    | 0.00%   | 0  | 0.00%   | 0       | 0.00%   | 1  | 33.33%  | 5   | 1.37%   |
| SUS   | 0   | 0.00%   | 0 | 0.00%   | 1  | 1.08%               | 0    | 0.00%   | 0  | 0.00%   | 0       | 0.00%   | 0  | 0.00%   | 1   | 0.27%   |
| UNI   | 8   | 5.80%   | 0 | 0.00%   | 5  | 5.38%               | 0    | 0.00%   | 1  | 6.67%   | 9       | 8.33%   | 0  | 0.00%   | 23  | 6.30%   |
| WAR   | 0   | 0.00%   | 0 | 0.00%   | 0  | 0.00%               | 0    | 0.00%   | 1  | 6.67%   | 0       | 0.00%   | 0  | 0.00%   | 1   | 0.27%   |
| OTHER | 0   | 0.00%   | 0 | 0.00%   | 0  | 0.00%               | 0    | 0.00%   | 0  | 0.00%   | 3       | 2.78%   | 0  | 0.00%   | 3   | 0.82%   |
| Total | 138 | 100.00% | 6 | 100.00% | 93 | 100.00%             | 2    | 100.00% | 15 | 100.00% | 108     | 100.00% | 3  | 100.00% | 365 | 100.00% |