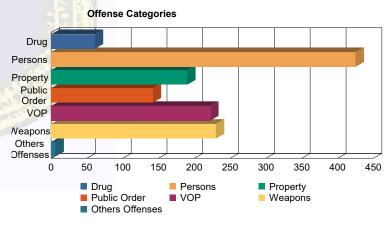

#### **Offense Categories**

| 45  | (5.07%)                              | 0                                                                                         | 0.00%                                                                                                  | 12                                                                                                                                         | (4.05%)                                                                                                                                                      | 0                                                                                                                                                                                                                                                                                                                                                                      | 0.00%                                                                                                                                                                                                                                                                                                                                                                                                      | 4                                                                                                                                                                                                                                                                                                                                                                                                                                                                          | (6.78%)                                                                                                                                                                                                                                                                                                                                                                                                                                                                                                          | 0                                                                                                                                                                                                                                                                                                                                                                                                                                                                                                                                                                                                                                                                                                                   | 0.00%                                                                                                                                                                                                                                                                                                                                                                                                                                                                                                                                                                                                                             | 61                                                                                                                                                                                                                                                                                                                                                                                                                                                                                                                                                                                                                                                                                                                                                                                                                                              | (4.78%)                                                                                                                                                                                                                                                                                                                                                                                                                                                                                                                                                                                                                                                                                                                                                                                                                                                                                                   |
|-----|--------------------------------------|-------------------------------------------------------------------------------------------|--------------------------------------------------------------------------------------------------------|--------------------------------------------------------------------------------------------------------------------------------------------|--------------------------------------------------------------------------------------------------------------------------------------------------------------|------------------------------------------------------------------------------------------------------------------------------------------------------------------------------------------------------------------------------------------------------------------------------------------------------------------------------------------------------------------------|------------------------------------------------------------------------------------------------------------------------------------------------------------------------------------------------------------------------------------------------------------------------------------------------------------------------------------------------------------------------------------------------------------|----------------------------------------------------------------------------------------------------------------------------------------------------------------------------------------------------------------------------------------------------------------------------------------------------------------------------------------------------------------------------------------------------------------------------------------------------------------------------|------------------------------------------------------------------------------------------------------------------------------------------------------------------------------------------------------------------------------------------------------------------------------------------------------------------------------------------------------------------------------------------------------------------------------------------------------------------------------------------------------------------|---------------------------------------------------------------------------------------------------------------------------------------------------------------------------------------------------------------------------------------------------------------------------------------------------------------------------------------------------------------------------------------------------------------------------------------------------------------------------------------------------------------------------------------------------------------------------------------------------------------------------------------------------------------------------------------------------------------------|-----------------------------------------------------------------------------------------------------------------------------------------------------------------------------------------------------------------------------------------------------------------------------------------------------------------------------------------------------------------------------------------------------------------------------------------------------------------------------------------------------------------------------------------------------------------------------------------------------------------------------------|-------------------------------------------------------------------------------------------------------------------------------------------------------------------------------------------------------------------------------------------------------------------------------------------------------------------------------------------------------------------------------------------------------------------------------------------------------------------------------------------------------------------------------------------------------------------------------------------------------------------------------------------------------------------------------------------------------------------------------------------------------------------------------------------------------------------------------------------------|-----------------------------------------------------------------------------------------------------------------------------------------------------------------------------------------------------------------------------------------------------------------------------------------------------------------------------------------------------------------------------------------------------------------------------------------------------------------------------------------------------------------------------------------------------------------------------------------------------------------------------------------------------------------------------------------------------------------------------------------------------------------------------------------------------------------------------------------------------------------------------------------------------------|
| 240 | (27.03%)                             | 10                                                                                        | (34.48%)                                                                                               | 154                                                                                                                                        | (52.03%)                                                                                                                                                     | 3                                                                                                                                                                                                                                                                                                                                                                      | (100.00%)                                                                                                                                                                                                                                                                                                                                                                                                  | 18                                                                                                                                                                                                                                                                                                                                                                                                                                                                         | (30.51%)                                                                                                                                                                                                                                                                                                                                                                                                                                                                                                         | 0                                                                                                                                                                                                                                                                                                                                                                                                                                                                                                                                                                                                                                                                                                                   | 0.00%                                                                                                                                                                                                                                                                                                                                                                                                                                                                                                                                                                                                                             | 425                                                                                                                                                                                                                                                                                                                                                                                                                                                                                                                                                                                                                                                                                                                                                                                                                                             | (33.31%)                                                                                                                                                                                                                                                                                                                                                                                                                                                                                                                                                                                                                                                                                                                                                                                                                                                                                                  |
| 146 | (16.44%)                             | 4                                                                                         | (13.79%)                                                                                               | 31                                                                                                                                         | (10.47%)                                                                                                                                                     | 0                                                                                                                                                                                                                                                                                                                                                                      | 0.00%                                                                                                                                                                                                                                                                                                                                                                                                      | 8                                                                                                                                                                                                                                                                                                                                                                                                                                                                          | (13.56%)                                                                                                                                                                                                                                                                                                                                                                                                                                                                                                         | 1                                                                                                                                                                                                                                                                                                                                                                                                                                                                                                                                                                                                                                                                                                                   | (100.00%)                                                                                                                                                                                                                                                                                                                                                                                                                                                                                                                                                                                                                         | 190                                                                                                                                                                                                                                                                                                                                                                                                                                                                                                                                                                                                                                                                                                                                                                                                                                             | (14.89%)                                                                                                                                                                                                                                                                                                                                                                                                                                                                                                                                                                                                                                                                                                                                                                                                                                                                                                  |
| 109 | (12.27%)                             | 5                                                                                         | (17.24%)                                                                                               | 21                                                                                                                                         | (7. <mark>09%</mark> )                                                                                                                                       | 0                                                                                                                                                                                                                                                                                                                                                                      | 0.00%                                                                                                                                                                                                                                                                                                                                                                                                      | 7                                                                                                                                                                                                                                                                                                                                                                                                                                                                          | (11.86%)                                                                                                                                                                                                                                                                                                                                                                                                                                                                                                         | 0                                                                                                                                                                                                                                                                                                                                                                                                                                                                                                                                                                                                                                                                                                                   | 0.00%                                                                                                                                                                                                                                                                                                                                                                                                                                                                                                                                                                                                                             | 142                                                                                                                                                                                                                                                                                                                                                                                                                                                                                                                                                                                                                                                                                                                                                                                                                                             | (11.13%)                                                                                                                                                                                                                                                                                                                                                                                                                                                                                                                                                                                                                                                                                                                                                                                                                                                                                                  |
| 172 | (19.37%)                             | 6                                                                                         | (20.69%)                                                                                               | 33                                                                                                                                         | (11.15%)                                                                                                                                                     | 0                                                                                                                                                                                                                                                                                                                                                                      | 0.00%                                                                                                                                                                                                                                                                                                                                                                                                      | 11                                                                                                                                                                                                                                                                                                                                                                                                                                                                         | (18.64%)                                                                                                                                                                                                                                                                                                                                                                                                                                                                                                         | 0                                                                                                                                                                                                                                                                                                                                                                                                                                                                                                                                                                                                                                                                                                                   | 0.00%                                                                                                                                                                                                                                                                                                                                                                                                                                                                                                                                                                                                                             | 222                                                                                                                                                                                                                                                                                                                                                                                                                                                                                                                                                                                                                                                                                                                                                                                                                                             | (17.40%)                                                                                                                                                                                                                                                                                                                                                                                                                                                                                                                                                                                                                                                                                                                                                                                                                                                                                                  |
| 173 | (19.48%)                             | 4                                                                                         | (13.79%)                                                                                               | 44                                                                                                                                         | (14.86%)                                                                                                                                                     | 0                                                                                                                                                                                                                                                                                                                                                                      | 0.00%                                                                                                                                                                                                                                                                                                                                                                                                      | 9                                                                                                                                                                                                                                                                                                                                                                                                                                                                          | (15.25%)                                                                                                                                                                                                                                                                                                                                                                                                                                                                                                         | 0                                                                                                                                                                                                                                                                                                                                                                                                                                                                                                                                                                                                                                                                                                                   | 0.00%                                                                                                                                                                                                                                                                                                                                                                                                                                                                                                                                                                                                                             | 230                                                                                                                                                                                                                                                                                                                                                                                                                                                                                                                                                                                                                                                                                                                                                                                                                                             | (18.03%)                                                                                                                                                                                                                                                                                                                                                                                                                                                                                                                                                                                                                                                                                                                                                                                                                                                                                                  |
| 3   | (0.34%)                              | 0                                                                                         | 0.00%                                                                                                  | 1                                                                                                                                          | (0.34%)                                                                                                                                                      | 0                                                                                                                                                                                                                                                                                                                                                                      | 0.00%                                                                                                                                                                                                                                                                                                                                                                                                      | 2                                                                                                                                                                                                                                                                                                                                                                                                                                                                          | (3.39%)                                                                                                                                                                                                                                                                                                                                                                                                                                                                                                          | 0                                                                                                                                                                                                                                                                                                                                                                                                                                                                                                                                                                                                                                                                                                                   | 0.00%                                                                                                                                                                                                                                                                                                                                                                                                                                                                                                                                                                                                                             | 6                                                                                                                                                                                                                                                                                                                                                                                                                                                                                                                                                                                                                                                                                                                                                                                                                                               | (0.47%)                                                                                                                                                                                                                                                                                                                                                                                                                                                                                                                                                                                                                                                                                                                                                                                                                                                                                                   |
| 888 | (100.00%)                            | 29                                                                                        | (100.00%)                                                                                              | 296                                                                                                                                        | (100.00%)                                                                                                                                                    | 3                                                                                                                                                                                                                                                                                                                                                                      | (100.00%)                                                                                                                                                                                                                                                                                                                                                                                                  | 59                                                                                                                                                                                                                                                                                                                                                                                                                                                                         | (100.00%)                                                                                                                                                                                                                                                                                                                                                                                                                                                                                                        | 1                                                                                                                                                                                                                                                                                                                                                                                                                                                                                                                                                                                                                                                                                                                   | (100.00%)                                                                                                                                                                                                                                                                                                                                                                                                                                                                                                                                                                                                                         | 1,276                                                                                                                                                                                                                                                                                                                                                                                                                                                                                                                                                                                                                                                                                                                                                                                                                                           | (100.00%)                                                                                                                                                                                                                                                                                                                                                                                                                                                                                                                                                                                                                                                                                                                                                                                                                                                                                                 |
|     | 240<br>146<br>109<br>172<br>173<br>3 | 240 (27.03%)<br>146 (16.44%)<br>109 (12.27%)<br>172 (19.37%)<br>173 (19.48%)<br>3 (0.34%) | 240 (27.03%) 10<br>146 (16.44%) 4<br>109 (12.27%) 5<br>172 (19.37%) 6<br>173 (19.48%) 4<br>3 (0.34%) 0 | 240 (27.03%) 10 (34.48%) 146 (16.44%) 4 (13.79%) 109 (12.27%) 5 (17.24%) 172 (19.37%) 6 (20.69%) 173 (19.48%) 4 (13.79%) 3 (0.34%) 0 0.00% | 240 (27.03%) 10 (34.48%) 154 146 (16.44%) 4 (13.79%) 31 109 (12.27%) 5 (17.24%) 21 172 (19.37%) 6 (20.69%) 33 173 (19.48%) 4 (13.79%) 44 3 (0.34%) 0 0.00% 1 | 240     (27.03%)     10     (34.48%)     154     (52.03%)       146     (16.44%)     4     (13.79%)     31     (10.47%)       109     (12.27%)     5     (17.24%)     21     (7.09%)       172     (19.37%)     6     (20.69%)     33     (11.15%)       173     (19.48%)     4     (13.79%)     44     (14.86%)       3     (0.34%)     0     0.00%     1     (0.34%) | 240     (27.03%)     10     (34.48%)     154     (52.03%)     3       146     (16.44%)     4     (13.79%)     31     (10.47%)     0       109     (12.27%)     5     (17.24%)     21     (7.09%)     0       172     (19.37%)     6     (20.69%)     33     (11.15%)     0       173     (19.48%)     4     (13.79%)     44     (14.86%)     0       3     (0.34%)     0     0.00%     1     (0.34%)     0 | 240     (27.03%)     10     (34.48%)     154     (52.03%)     3     (100.00%)       146     (16.44%)     4     (13.79%)     31     (10.47%)     0     0.00%       109     (12.27%)     5     (17.24%)     21     (7.09%)     0     0.00%       172     (19.37%)     6     (20.69%)     33     (11.15%)     0     0.00%       173     (19.48%)     4     (13.79%)     44     (14.86%)     0     0.00%       3     (0.34%)     0     0.00%     1     (0.34%)     0     0.00% | 240     (27.03%)     10     (34.48%)     154     (52.03%)     3     (100.00%)     18       146     (16.44%)     4     (13.79%)     31     (10.47%)     0     0.00%     8       109     (12.27%)     5     (17.24%)     21     (7.09%)     0     0.00%     7       172     (19.37%)     6     (20.69%)     33     (11.15%)     0     0.00%     11       173     (19.48%)     4     (13.79%)     44     (14.86%)     0     0.00%     9       3     (0.34%)     0     0.00%     1     (0.34%)     0     0.00%     2 | 240       (27.03%)       10       (34.48%)       154       (52.03%)       3       (100.00%)       18       (30.51%)         146       (16.44%)       4       (13.79%)       31       (10.47%)       0       0.00%       8       (13.56%)         109       (12.27%)       5       (17.24%)       21       (7.09%)       0       0.00%       7       (11.86%)         172       (19.37%)       6       (20.69%)       33       (11.15%)       0       0.00%       11       (18.64%)         173       (19.48%)       4       (13.79%)       44       (14.86%)       0       0.00%       9       (15.25%)         3       (0.34%)       0       0.00%       1       (0.34%)       0       0.00%       2       (3.39%) | 240     (27.03%)     10     (34.48%)     154     (52.03%)     3     (100.00%)     18     (30.51%)     0       146     (16.44%)     4     (13.79%)     31     (10.47%)     0     0.00%     8     (13.56%)     1       109     (12.27%)     5     (17.24%)     21     (7.09%)     0     0.00%     7     (11.86%)     0       172     (19.37%)     6     (20.69%)     33     (11.15%)     0     0.00%     11     (18.64%)     0       173     (19.48%)     4     (13.79%)     44     (14.86%)     0     0.00%     9     (15.25%)     0       3     (0.34%)     0     0.00%     1     (0.34%)     0     0.00%     2     (3.39%)     0 | 240       (27.03%)       10       (34.48%)       154       (52.03%)       3       (100.00%)       18       (30.51%)       0       0.00%         146       (16.44%)       4       (13.79%)       31       (10.47%)       0       0.00%       8       (13.56%)       1       (100.00%)         109       (12.27%)       5       (17.24%)       21       (7.09%)       0       0.00%       7       (11.86%)       0       0.00%         172       (19.37%)       6       (20.69%)       33       (11.15%)       0       0.00%       11       (18.64%)       0       0.00%         173       (19.48%)       4       (13.79%)       44       (14.86%)       0       0.00%       9       (15.25%)       0       0.00%         3       (0.34%)       0       0.00%       1       (0.34%)       0       0.00%       2       (3.39%)       0       0.00% | 240       (27.03%)       10       (34.48%)       154       (52.03%)       3       (100.00%)       18       (30.51%)       0       0.00%       425         146       (16.44%)       4       (13.79%)       31       (10.47%)       0       0.00%       8       (13.56%)       1       (100.00%)       190         109       (12.27%)       5       (17.24%)       21       (7.09%)       0       0.00%       7       (11.86%)       0       0.00%       142         172       (19.37%)       6       (20.69%)       33       (11.15%)       0       0.00%       11       (18.64%)       0       0.00%       222         173       (19.48%)       4       (13.79%)       44       (14.86%)       0       0.00%       9       (15.25%)       0       0.00%       230         3       (0.34%)       0       0.00%       1       (0.34%)       0       0.00%       2       (3.39%)       0       0.00%       6 |

<sup>\*</sup> Juveniles may have mulitiple offenses