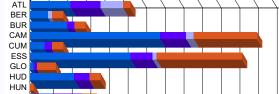

### **Sentencing County**

|       |     |         |   |         |    |                     | - 77 |         |    |         | HARAIT. | 1000    | DI | CLL I   |     | 72.0    |
|-------|-----|---------|---|---------|----|---------------------|------|---------|----|---------|---------|---------|----|---------|-----|---------|
| ATL   | 11  | 7.97%   | 0 | 0.00%   | 8  | 8.60%               | 0    | 0.00%   | 6  | 40.00%  | 2       | 1.85%   | 0  | 0.00%   | 27  | 7.40%   |
| BER   | 5   | 3.62%   | 0 | 0.00%   | 0  | 0.00%               | 0    | 0.00%   | 1  | 6.67%   | 3       | 2.78%   | 0  | 0.00%   | 9   | 2.47%   |
| BUR   | 8   | 5.80%   | 2 | 33.33%  | 2  | 2.15%               | 0    | 0.00%   | 0  | 0.00%   | 3       | 2.78%   | 0  | 0.00%   | 15  | 4.11%   |
| CAM   | 35  | 25.36%  | 0 | 0.00%   | 6  | 6.45%               | 1    | 50.00%  | 2  | 13.33%  | 15      | 13.89%  | 2  | 66.67%  | 61  | 16.71%  |
| CUM   | 4   | 2.90%   | 0 | 0.00%   | 2  | 2.15%               | 0    | 0.00%   | 0  | 0.00%   | 3       | 2.78%   | 0  | 0.00%   | 9   | 2.47%   |
| ESS   | 24  | 17.39%  | 3 | 50.00%  | 6  | 6.4 <mark>5%</mark> | 0    | 0.00%   | 1  | 6.67%   | 23      | 21.30%  | 0  | 0.00%   | 57  | 15.62%  |
| GLO   | 1   | 0.72%   | 0 | 0.00%   | 1  | 1.08%               | 0    | 0.00%   | 0  | 0.00%   | 5       | 4.63%   | 0  | 0.00%   | 7   | 1.92%   |
| HUD   | 11  | 7.97%   | 1 | 16.67%  | 4  | 4.30%               | 0    | 0.00%   | 0  | 0.00%   | 3       | 2.78%   | 0  | 0.00%   | 19  | 5.21%   |
| HUN   | 0   | 0.00%   | 0 | 0.00%   | 0  | 0.00%               | 0    | 0.00%   | 0  | 0.00%   | 1       | 0.93%   | 0  | 0.00%   | 1   | 0.27%   |
| MER   | 6   | 4.35%   | 0 | 0.00%   | 8  | 8.60%               | 0    | 0.00%   | 0  | 0.00%   | 4       | 3.70%   | 0  | 0.00%   | 18  | 4.93%   |
| MID   | 11  | 7.97%   | 0 | 0.00%   | 24 | 25.81%              | 1    | 50.00%  | 1  | 6.67%   | 14      | 12.96%  | 0  | 0.00%   | 51  | 13.97%  |
| MON   | 4   | 2.90%   | 0 | 0.00%   | 2  | 2.15%               | 0    | 0.00%   | 0  | 0.00%   | 3       | 2.78%   | 0  | 0.00%   | 9   | 2.47%   |
| MOR   | 1   | 0.72%   | 0 | 0.00%   | 0  | 0.00%               | 0    | 0.00%   | 0  | 0.00%   | 0       | 0.00%   | 0  | 0.00%   | 1   | 0.27%   |
| OCE   | 2   | 1.45%   | 0 | 0.00%   | 2  | 2.15%               | 0    | 0.00%   | 1  | 6.67%   | 4       | 3.70%   | 0  | 0.00%   | 9   | 2.47%   |
| PAS   | 3   | 2.17%   | 0 | 0.00%   | 18 | 19.35%              | 0    | 0.00%   | 1  | 6.67%   | 13      | 12.04%  | 0  | 0.00%   | 35  | 9.59%   |
| SAL   | 1   | 0.72%   | 0 | 0.00%   | 3  | 3.23%               | 0    | 0.00%   | 0  | 0.00%   | 0       | 0.00%   | 0  | 0.00%   | 4   | 1.10%   |
| SOM   | 3   | 2.17%   | 0 | 0.00%   | 1  | 1.08%               | 0    | 0.00%   | 0  | 0.00%   | 0       | 0.00%   | 1  | 33.33%  | 5   | 1.37%   |
| SUS   | 0   | 0.00%   | 0 | 0.00%   | 1  | 1.08%               | 0    | 0.00%   | 0  | 0.00%   | 0       | 0.00%   | 0  | 0.00%   | 1   | 0.27%   |
| UNI   | 8   | 5.80%   | 0 | 0.00%   | 5  | 5.38%               | 0    | 0.00%   | 1  | 6.67%   | 9       | 8.33%   | 0  | 0.00%   | 23  | 6.30%   |
| WAR   | 0   | 0.00%   | 0 | 0.00%   | 0  | 0.00%               | 0    | 0.00%   | 1  | 6.67%   | 0       | 0.00%   | 0  | 0.00%   | 1   | 0.27%   |
| OTHER | 0   | 0.00%   | 0 | 0.00%   | 0  | 0.00%               | 0    | 0.00%   | 0  | 0.00%   | 3       | 2.78%   | 0  | 0.00%   | 3   | 0.82%   |
| Total | 138 | 100.00% | 6 | 100.00% | 93 | 100.00%             | 2    | 100.00% | 15 | 100.00% | 108     | 100.00% | 3  | 100.00% | 365 | 100.00% |