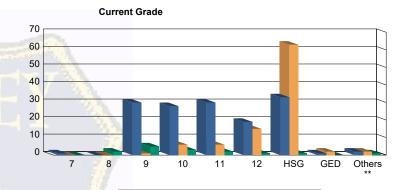

## Juvenile Demographics and Statistics

| Current   |      | СОММ      | ITTED  |           |    | WAIV      | ED |           | PROB | ATIONER   | Total |          |  |
|-----------|------|-----------|--------|-----------|----|-----------|----|-----------|------|-----------|-------|----------|--|
| Grade     | MALE |           | FEMALE |           | М  | ALE       | FE | MALE      | М    | ALE       |       |          |  |
| 7         | 1    | (0.72%)   | 0      | 0.00%     | 0  | 0.00%     | 0  | 0.00%     | 0    | 0.00%     | 1     | (0.39%   |  |
| 8         | 0    | 0.00%     | 0      | 0.00%     | 0  | 0.00%     | 0  | 0.00%     | 2    | (13.33%)  | 2     | (0.79%   |  |
| 9         | 29   | (21.01%)  | 1      | (16.67%)  | 1  | (1.08%)   | 0  | 0.00%     | 5    | (33.33%)  | 36    | (14.17%  |  |
| 10        | 27   | (19.57%)  | 1      | (16.67%)  | 6  | (6.45%)   | 0  | 0.00%     | 3    | (20.00%)  | 37    | (14.57%  |  |
| 11        | 27   | (19.57%)  | 3      | (50.00%)  | 6  | (6.45%)   | 0  | 0.00%     | 2    | (13.33%)  | 38    | (14.96%  |  |
| 12        | 19   | (13.77%)  | 0      | 0.00%     | 14 | (15.05%)  | 1  | (50.00%)  | 1    | (6.67%)   | 35    | (13.78%  |  |
| HSG       | 32   | (23.19%)  | 1      | (16.67%)  | 62 | (66.67%)  | 1  | (50.00%)  | 1    | (6.67%)   | 97    | (38.19%  |  |
| GED       | 1    | (0.72%)   | 0      | 0.00%     | 2  | (2.15%)   | 0  | 0.00%     | 0    | 0.00%     | 3     | (1.18%   |  |
| Others ** | 2    | (1.45%)   | 0      | 0.00%     | 2  | (2.15%)   | 0  | 0.00%     | 1    | (6.67%)   | 5     | (1.97%   |  |
| Total     | 138  | (100.00%) | 6      | (100.00%) | 93 | (100.00%) | 2  | (100.00%) | 15   | (100.00%) | 254   | (100.00% |  |

<sup>\*\*</sup> Includes Aged Out Juveniles and Pending Records