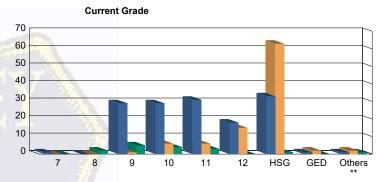

### Juvenile Demographics and Statistics

| Current   |     | COMM      | ITTED  |           |      | WAI\      | /ED    |           |      | PROBAT    | То     | tal       |     |           |
|-----------|-----|-----------|--------|-----------|------|-----------|--------|-----------|------|-----------|--------|-----------|-----|-----------|
| Grade     | М   | ALE       | FEMALE |           | MALE |           | FEMALE |           | MALE |           | FEMALE |           |     |           |
| 7         | 1   | (0.73%)   | 0      | 0.00%     | 0    | 0.00%     | 0      | 0.00%     | 0    | 0.00%     | 0      | 0.00%     | 1   | (0.39%)   |
| 8         | 0   | 0.00%     | 0      | 0.00%     | 0    | 0.00%     | 0      | 0.00%     | 2    | (13.33%)  | 0      | 0.00%     | 2   | (0.79%)   |
| 9         | 28  | (20.44%)  | 1      | (16.67%)  | 1    | (1.08%)   | 0      | 0.00%     | 5    | (33.33%)  | 0      | 0.00%     | 35  | (13.78%)  |
| 10        | 28  | (20.44%)  | 1      | (16.67%)  | 6    | (6.45%)   | 0      | 0.00%     | 3    | (20.00%)  | 1      | (100.00%) | 39  | (15.35%)  |
| 11        | 28  | (20.44%)  | 3      | (50.00%)  | 6    | (6.45%)   | 0      | 0.00%     | 3    | (20.00%)  | 0      | 0.00%     | 40  | (15.75%)  |
| 12        | 18  | (13.14%)  | 0      | 0.00%     | 14   | (15.05%)  | 1      | (50.00%)  | 0    | 0.00%     | 0      | 0.00%     | 33  | (12.99%)  |
| HSG       | 32  | (23.36%)  | 1      | (16.67%)  | 62   | (66.67%)  | 1      | (50.00%)  | 1    | (6.67%)   | 0      | 0.00%     | 97  | (38.19%)  |
| GED       | 1   | (0.73%)   | 0      | 0.00%     | 2    | (2.15%)   | 0      | 0.00%     | 0    | 0.00%     | 0      | 0.00%     | 3   | (1.18%)   |
| Others ** | 1   | (0.73%)   | 0      | 0.00%     | 2    | (2.15%)   | 0      | 0.00%     | 1    | (6.67%)   | 0      | 0.00%     | 4   | (1.57%)   |
| Total     | 137 | (100.00%) | 6      | (100.00%) | 93   | (100.00%) | 2      | (100.00%) | 15   | (100.00%) | 1      | (100.00%) | 254 | (100.00%) |