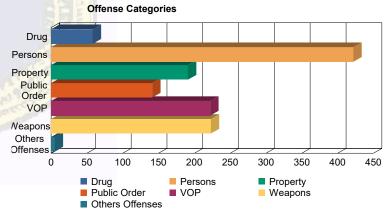

#### **Offense Categories**

| Drug            | 45  | (5.10%)   | 0  | 0.00%     | 10  | (3.44%)                | 0 | 0.00%     | 3  | (5.77%)   | 0 | 0.00%     | 58    | (4.60%)   |
|-----------------|-----|-----------|----|-----------|-----|------------------------|---|-----------|----|-----------|---|-----------|-------|-----------|
| Persons         | 240 | (27.18%)  | 10 | (34.48%)  | 153 | (52.58%)               | 3 | (100.00%) | 16 | (30.77%)  | 0 | 0.00%     | 422   | (33.44%)  |
| Property        | 146 | (16.53%)  | 4  | (13.79%)  | 31  | (10.65%)               | 0 | 0.00%     | 8  | (15.38%)  | 2 | (50.00%)  | 191   | (15.13%)  |
| Public Order    | 108 | (12.23%)  | 5  | (17.24%)  | 21  | (7. <mark>22%</mark> ) | 0 | 0.00%     | 6  | (11.54%)  | 1 | (25.00%)  | 141   | (11.17%)  |
| VOP             | 172 | (19.48%)  | 6  | (20.69%)  | 33  | (11.34%)               | 0 | 0.00%     | 10 | (19.23%)  | 1 | (25.00%)  | 222   | (17.59%)  |
| Weapons         | 170 | (19.25%)  | 4  | (13.79%)  | 42  | (14.43%)               | 0 | 0.00%     | 7  | (13.46%)  | 0 | 0.00%     | 223   | (17.67%)  |
| Others Offenses | 2   | (0.23%)   | 0  | 0.00%     | 1   | (0.34%)                | 0 | 0.00%     | 2  | (3.85%)   | 0 | 0.00%     | 5     | (0.40%)   |
| Total *         | 883 | (100.00%) | 29 | (100.00%) | 291 | (100.00%)              | 3 | (100.00%) | 52 | (100.00%) | 4 | (100.00%) | 1,262 | (100.00%) |