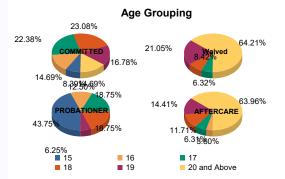

#### Age

| 15           | 11  | 8.03%   | 1 | 16.67%  | 0  | 0.00%                | 0 | 0.00%   | 6  | 40.00%  | 1 | 100.00% | 0   | 0.00%   | 0 | 0.00%   | 19  | 5.21%   |
|--------------|-----|---------|---|---------|----|----------------------|---|---------|----|---------|---|---------|-----|---------|---|---------|-----|---------|
| 16           | 21  | 15.33%  | 0 | 0.00%   | 0  | 0.00%                | 0 | 0.00%   | 2  | 13.33%  | 0 | 0.00%   | 4   | 3.70%   | 0 | 0.00%   | 27  | 7.40%   |
| 17           | 29  | 21.17%  | 3 | 50.00%  | 6  | 6.4 <mark>5</mark> % | 0 | 0.00%   | 3  | 20.00%  | 0 | 0.00%   | 7   | 6.48%   | 0 | 0.00%   | 48  | 13.15%  |
| 18           | 32  | 23.36%  | 1 | 16.67%  | 7  | 7.53%                | 1 | 50.00%  | 3  | 20.00%  | 0 | 0.00%   | 12  | 11.11%  | 1 | 33.33%  | 57  | 15.62%  |
| 19           | 23  | 16.79%  | 1 | 16.67%  | 20 | 21.51%               | 0 | 0.00%   | 1  | 6.67%   | 0 | 0.00%   | 15  | 13.89%  | 1 | 33.33%  | 61  | 16.71%  |
| 20 and Above | 21  | 15.33%  | 0 | 0.00%   | 60 | 64.52%               | 1 | 50.00%  | 0  | 0.00%   | 0 | 0.00%   | 70  | 64.81%  | 1 | 33.33%  | 153 | 41.92%  |
| Total        | 137 | 100.00% | 6 | 100.00% | 93 | 100.00%              | 2 | 100.00% | 15 | 100.00% | 1 | 100.00% | 108 | 100.00% | 3 | 100.00% | 365 | 100.00% |

| Average Age         17.96         17.17         20.42         19.50         16.40         15.00         21.66         20.67 |
|-----------------------------------------------------------------------------------------------------------------------------|
|-----------------------------------------------------------------------------------------------------------------------------|