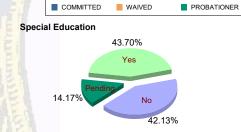

#### **Special Education Services**

| Yes     | 63  | (45.99%)  | 5 | (83.33%)  | 36 | (38.71%)  | 1 | (50.00%)  | 6  | (40.00%)  | 0 | 0.00%     | 111 | (43.70%)         |
|---------|-----|-----------|---|-----------|----|-----------|---|-----------|----|-----------|---|-----------|-----|------------------|
| No      | 63  | (45.99%)  | 1 | (16.67%)  | 33 | (35.48%)  | 1 | (50.00%)  | 8  | (53.33%)  | 1 | (100.00%) | 107 | 7 (42.13%)       |
| Pendina | 11  | (8.03%)   | 0 | 0.00%     | 24 | (25.81%)  | 0 | 0.00%     | 1  | (6.67%)   | 0 | 0.00%     | 36  | (14.17%)         |
| Total   | 137 | (100.00%) | 6 | (100.00%) | 93 | (100.00%) | 2 | (100.00%) | 15 | (100.00%) | 1 | (100.00%) | 254 | <b>(100.00%)</b> |