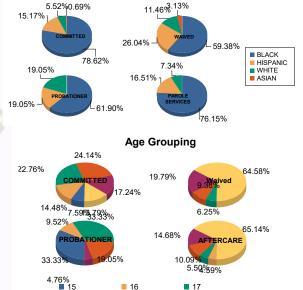

## Juvenile Demographics and Statistics

| Race/     |     | COMM    | ITTE | <b>)</b> |    | WAI     | /ED |         |    | PROBAT  | ION | ER      |     | PAROLE S | ERV | ICES    |     | Total   |
|-----------|-----|---------|------|----------|----|---------|-----|---------|----|---------|-----|---------|-----|----------|-----|---------|-----|---------|
| Ethnicity | N   | ALE     | F    | EMALE    |    | MALE    |     | FEMALE  |    | MALE    |     | FEMALE  | 20  | MALE     |     | FEMALE  |     |         |
| BLACK     | 109 | 78.42%  | 5    | 83.33%   | 55 | 58.51%  | 2   | 100.00% | 12 | 63.16%  | 1   | 50.00%  | 80  | 75.47%   | 3   | 100.00% | 267 | 71.97%  |
| HISPANIC  | 22  | 15.83%  | 0    | 0.00%    | 25 | 26.60%  | 0   | 0.00%   | 4  | 21.05%  | 0   | 0.00%   | 18  | 16.98%   | 0   | 0.00%   | 69  | 18.60%  |
| WHITE     | 7   | 5.04%   | 1    | 16.67%   | 11 | 11.70%  | 0   | 0.00%   | 3  | 15.79%  | 1   | 50.00%  | 8   | 7.55%    | 0   | 0.00%   | 31  | 8.36%   |
| ASIAN     | 1   | 0.72%   | 0    | 0.00%    | 3  | 3.19%   | 0   | 0.00%   | 0  | 0.00%   | 0   | 0.00%   | 0   | 0.00%    | 0   | 0.00%   | 4   | 1.08%   |
| Total     | 139 | 100.00% | 6    | 100.00%  | 94 | 100.00% | 2   | 100.00% | 19 | 100.00% | 2   | 100.00% | 106 | 100.00%  | 3   | 100.00% | 371 | 100.00% |
|           |     |         |      |          |    | 15      |     |         |    |         |     |         |     |          |     |         |     |         |

| 19         24           20 and Above         20 | 17.27%<br>14.39% | 1 | 16.67%<br>0.00% | 19<br>61 | 20.21%<br>64.89% | 1 | 0.00%<br>50.00% | 0 | 5.26%<br>0.00% | 0 | 0.00%<br>0.00% | 1.1 | 14.15%<br>66.04% | 1<br>1 | 33.33%<br>33.33% | 61<br>153 | 41.24% |
|-------------------------------------------------|------------------|---|-----------------|----------|------------------|---|-----------------|---|----------------|---|----------------|-----|------------------|--------|------------------|-----------|--------|
| 19 24                                           | 17.27%           | 1 | 16.67%          | 19       | 20.21%           | 0 | 0.00%           | 1 | 5.26%          | 0 | 0.00%          | 15  | 14.15%           | 1      | 33.33%           | 61        | 10.44% |
|                                                 |                  |   | 10.070/         | 4.0      | 00.040/          | 0 | 0.000/          | 4 |                | • |                |     |                  |        |                  |           | 16.44% |
| <b>18</b> 34                                    | 24.46%           | 1 | 16.67%          | 8        | 8.51%            | 1 | 50.00%          | 4 | 21.05%         | 0 | 0.00%          | 10  | 9.43%            | 1      | 33.33%           | 59        | 15.90% |
| 17 30                                           | 21.58%           | 3 | 50.00%          | 6        | 6.38%            | 0 | 0.00%           | 6 | 31.58%         | 1 | 50.00%         | 6   | 5.66%            | 0      | 0.00%            | 52        | 14.02% |
| <b>16</b> 21                                    | 15.11%           | 0 | 0.00%           | 0        | 0.00%            | 0 | 0.00%           | 2 | 10.53%         | 0 | 0.00%          | 5   | 4.72%            | 0      | 0.00%            | 28        | 7.55%  |
| <b>15</b> 10                                    | 7.19%            | 1 | 16.67%          | 0        | 0.00%            | 0 | 0.00%           | 6 | 31.58%         | 1 | 50.00%         | 0   | 0.00%            | 0      | 0.00%            | 18        | 4.85%  |

Race/Ethnicity Grouping