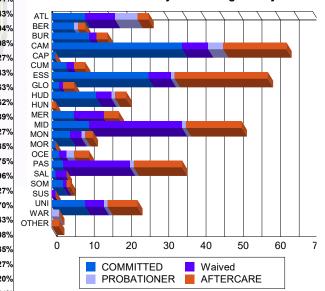

| Average Age  | 17     | 7.96    | 1 | 7.17    | 20 | 0.40    | 19 | 9.50    | 16 | 5.58    | 16 | 6.00    | 21. | 71      | 20.0 | 67      | 19  | .59     |
|--------------|--------|---------|---|---------|----|---------|----|---------|----|---------|----|---------|-----|---------|------|---------|-----|---------|
| Sentencing ( | County | /       |   |         |    | 1.31    |    |         |    |         |    | 500     | 1   |         | 7    | 9       | 14  | 121     |
| ATL          | 9      | 6.47%   | 0 | 0.00%   | 8  | 8.51%   | 0  | 0.00%   | 6  | 31.58%  | 0  | 0.00%   | 3   | 2.83%   | 0    | 0.00%   | 26  | 7.01%   |
| BER          | 6      | 4.32%   | 0 | 0.00%   | 0  | 0.00%   | 0  | 0.00%   | 1  | 5.26%   | 0  | 0.00%   | 2   | 1.89%   | 0    | 0.00%   | 9   | 2.43%   |
| BUR          | 8      | 5.76%   | 2 | 33.33%  | 2  | 2.13%   | 0  | 0.00%   | 0  | 0.00%   | 0  | 0.00%   | 3   | 2.83%   | 0    | 0.00%   | 15  | 4.04%   |
| САМ          | 35     | 25.18%  | 0 | 0.00%   | 6  | 6.38%   | 1  | 50.00%  | 2  | 10.53%  | 2  | 100.00% | 15  | 14.15%  | 2    | 66.67%  | 63  | 16.98%  |
| САР          | 1      | 0.72%   | 0 | 0.00%   | 0  | 0.00%   | 0  | 0.00%   | 0  | 0.00%   | 0  | 0.00%   | 0   | 0.00%   | 0    | 0.00%   | 1   | 0.27%   |
| СЛМ          | 4      | 2.88%   | 0 | 0.00%   | 2  | 2.13%   | 0  | 0.00%   | 0  | 0.00%   | 0  | 0.00%   | 3   | 2.83%   | 0    | 0.00%   | 9   | 2.43%   |
| ESS          | 23     | 16.55%  | 3 | 50.00%  | 6  | 6.38%   | 0  | 0.00%   | 1  | 5.26%   | 0  | 0.00%   | 25  | 23.58%  | 0    | 0.00%   | 58  | 15.63%  |
| GLO          | 2      | 1.44%   | 0 | 0.00%   | 1  | 1.06%   | 0  | 0.00%   | 0  | 0.00%   | 0  | 0.00%   | 3   | 2.83%   | 0    | 0.00%   | 6   | 1.62%   |
| HUD          | 11     | 7.91%   | 1 | 16.67%  | 4  | 4.26%   | 0  | 0.00%   | 1  | 5.26%   | 0  | 0.00%   | 3   | 2.83%   | 0    | 0.00%   | 20  | 5.39%   |
| HUN          | 0      | 0.00%   | 0 | 0.00%   | 0  | 0.00%   | 0  | 0.00%   | 0  | 0.00%   | 0  | 0.00%   | 1   | 0.94%   | 0    | 0.00%   | 1   | 0.27%   |
| MER          | 6      | 4.32%   | 0 | 0.00%   | 8  | 8.51%   | 0  | 0.00%   | 0  | 0.00%   | 0  | 0.00%   | 4   | 3.77%   | 0    | 0.00%   | 18  | 4.85    |
| MID          | 10     | 7.19%   | 0 | 0.00%   | 24 | 25.53%  | 1  | 50.00%  | 1  | 5.26%   | 0  | 0.00%   | 15  | 14.15%  | 0    | 0.00%   | 51  | 13.75   |
| MON          | 5      | 3.60%   | 0 | 0.00%   | 3  | 3.19%   | 0  | 0.00%   | 1  | 5.26%   | 0  | 0.00%   | 2   | 1.89%   | 0    | 0.00%   | 11  | 2.96    |
| MOR          | 1      | 0.72%   | 0 | 0.00%   | 0  | 0.00%   | 0  | 0.00%   | 0  | 0.00%   | 0  | 0.00%   | 0   | 0.00%   | 0    | 0.00%   | 1   | 0.27%   |
| OCE          | 2      | 1.44%   | 0 | 0.00%   | 2  | 2.13%   | 0  | 0.00%   | 2  | 10.53%  | 0  | 0.00%   | 4   | 3.77%   | 0    | 0.00%   | 10  | 2.70%   |
| PAS          | 3      | 2.16%   | 0 | 0.00%   | 18 | 19.15%  | 0  | 0.00%   | 1  | 5.26%   | 0  | 0.00%   | 13  | 12.26%  | 0    | 0.00%   | 35  | 9.43%   |
| SAL          | 1      | 0.72%   | 0 | 0.00%   | 3  | 3.19%   | 0  | 0.00%   | 0  | 0.00%   | 0  | 0.00%   | 0   | 0.00%   | 0    | 0.00%   | 4   | 1.08%   |
| SOM          | 3      | 2.16%   | 0 | 0.00%   | 1  | 1.06%   | 0  | 0.00%   | 0  | 0.00%   | 0  | 0.00%   | 0   | 0.00%   | 1    | 33.33%  | 5   | 1.35%   |
| SUS          | 0      | 0.00%   | 0 | 0.00%   | 1  | 1.06%   | 0  | 0.00%   | 0  | 0.00%   | 0  | 0.00%   | 0   | 0.00%   | 0    | 0.00%   | 1   | 0.27%   |
| UNI          | 9      | 6.47%   | 0 | 0.00%   | 5  | 5.32%   | 0  | 0.00%   | 1  | 5.26%   | 0  | 0.00%   | 8   | 7.55%   | 0    | 0.00%   | 23  | 6.20%   |
| WAR          | 0      | 0.00%   | 0 | 0.00%   | 0  | 0.00%   | 0  | 0.00%   | 2  | 10.53%  | 0  | 0.00%   | 0   | 0.00%   | 0    | 0.00%   | 2   | 0.54%   |
| OTHER        | 0      | 0.00%   | 0 | 0.00%   | 0  | 0.00%   | 0  | 0.00%   | 0  | 0.00%   | 0  | 0.00%   | 2   | 1.89%   | 0    | 0.00%   | 2   | 0.54%   |
| Total        | 139    | 100.00% | 6 | 100.00% | 94 | 100.00% | 2  | 100.00% | 19 | 100.00% | 2  | 100.00% | 106 | 100.00% | 3    | 100.00% | 371 | 100.00% |

#### **Count of Juveniles By Sentencing County**

17 20 and Above

16

**1**9

18

NJ Office of the Attorney General Juvenile Justice Commission