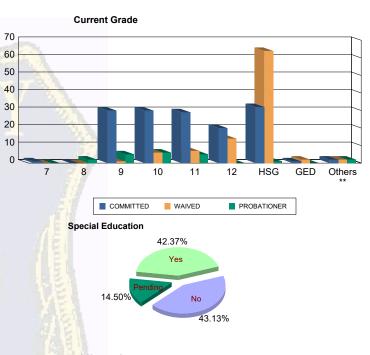

# Juvenile Demographics and Statistics

| Current   |     | COMMI     | TTED   |           |      | WAIV      | ED  |           |    | PROBATI   | ONEF | 200.00    | То  | tal       |  |
|-----------|-----|-----------|--------|-----------|------|-----------|-----|-----------|----|-----------|------|-----------|-----|-----------|--|
| Grade     | M   | ALE       | FEMALE |           | MALE |           | FEI | VALE      | М  | ALE       | FE   | MALE      |     |           |  |
| 7         | 1   | (0.72%)   | 0      | 0.00%     | 0    | 0.00%     | 0   | 0.00%     | 0  | 0.00%     | 0    | 0.00%     | - 1 | (0.38%)   |  |
| 8         | 0   | 0.00%     | 0      | 0.00%     | 0    | 0.00%     | 0   | 0.00%     | 2  | (10.53%)  | 0    | 0.00%     | 2   | (0.76%)   |  |
| 9         | 29  | (20.86%)  | 1      | (16.67%)  | 1    | (1.06%)   | 0   | 0.00%     | 5  | (26.32%)  | 0    | 0.00%     | 36  | (13.74%)  |  |
| 10        | 29  | (20.86%)  | 1      | (16.67%)  | 6    | (6.38%)   | 0   | 0.00%     | 5  | (26.32%)  | 1    | (50.00%)  | 42  | (16.03%)  |  |
| 11        | 26  | (18.71%)  | 3      | (50.00%)  | 7    | (7.45%)   | 0   | 0.00%     | 4  | (21.05%)  | 1    | (50.00%)  | 41  | (15.65%)  |  |
| 12        | 20  | (14.39%)  | 0      | 0.00%     | 13   | (13.83%)  | 1   | (50.00%)  | 0  | 0.00%     | 0    | 0.00%     | 34  | (12.98%)  |  |
| HSG       | 31  | (22.30%)  | 1      | (16.67%)  | 63   | (67.02%)  | 1   | (50.00%)  | 1  | (5.26%)   | 0    | 0.00%     | 97  | (37.02%)  |  |
| GED       | 1   | (0.72%)   | 0      | 0.00%     | 2    | (2.13%)   | 0   | 0.00%     | 0  | 0.00%     | 0    | 0.00%     | 3   | (1.15%)   |  |
| Others ** | 2   | (1.44%)   | 0      | 0.00%     | 2    | (2.13%)   | 0   | 0.00%     | 2  | (10.53%)  | 0    | 0.00%     | 6   | (2.29%)   |  |
| Total     | 139 | (100.00%) | 6      | (100.00%) | 94   | (100.00%) | 2   | (100.00%) | 19 | (100.00%) | 2    | (100.00%) | 262 | (100.00%) |  |

### **Special Education Services**

| •       |     |           |   |           |    |           |   |           |    |           |   |           |    |                     |
|---------|-----|-----------|---|-----------|----|-----------|---|-----------|----|-----------|---|-----------|----|---------------------|
| Yes     | 61  | (43.88%)  | 5 | (83.33%)  | 37 | (39.36%)  | 1 | (50.00%)  | 7  | (36.84%)  | 0 | 0.00%     | 11 | 1 (42.37%)          |
| No      | 66  | (47.48%)  | 1 | (16.67%)  | 33 | (35.11%)  | 1 | (50.00%)  | 10 | (52.63%)  | 2 | (100.00%) | 11 | 3 (43.13%)          |
| Pendina | 12  | (8.63%)   | 0 | 0.00%     | 24 | (25.53%)  | 0 | 0.00%     | 2  | (10.53%)  | 0 | 0.00%     | 3  | 8 (14. <b>50%</b> ) |
| Total   | 139 | (100.00%) | 6 | (100.00%) | 94 | (100.00%) | 2 | (100.00%) | 19 | (100.00%) | 2 | (100.00%) | 26 | 2 (100.00%)         |