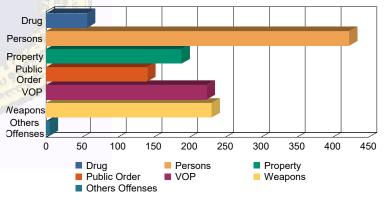

(17.24%)       21       (7.17%)       0       0.00%       7       (11.48%)       1       (16.67%)       141         172       (19.59%)       6       (20.69%)       33       (11.26%)       0       0.00%       11       (18.03%)       2       (33.33%)       224         172       (19.59%)       4       (13.79%)       44       (15.02%)       0       0.00%       11       (18.03%)       2       (33.33%)       224         172       (19.59%)       4       (13.79%)       44       (15.02%)       0       0.00%       11       (18.03%)       0       0.00%       2       (32.8%)       0       0.00%       5         2       (0.23%)       0       0.00%       1       (0.34%)       0       0.00%       2       (3.28%)       0       0.00%       5 |

\* Juveniles may have mulitiple offenses

Offense Categories