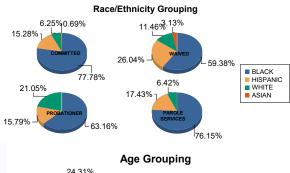

# Juvenile Demographics and Statistics

| Race/     |     | СОММ    | ITTEC |         |    | WAI     | /ED |         |    | PROBAT  |   | IER     |     | PAROLE S | ERV | ICES    | ٦   | fotal                                 |
|-----------|-----|---------|-------|---------|----|---------|-----|---------|----|---------|---|---------|-----|----------|-----|---------|-----|---------------------------------------|
| Ethnicity | M   | ALE     | F     | EMALE   |    | MALE    |     | FEMALE  |    | MALE    |   | FEMALE  | 1   | MALE     |     | FEMALE  |     |                                       |
| BLACK     | 107 | 77.54%  | 5     | 83.33%  | 55 | 58.51%  | 2   | 100.00% | 11 | 64.71%  | 1 | 50.00%  | 80  | 75.47%   | 3   | 100.00% | 264 | 71.74%                                |
| HISPANIC  | 22  | 15.94%  | 0     | 0.00%   | 25 | 26.60%  | 0   | 0.00%   | 3  | 17.65%  | 0 | 0.00%   | 19  | 17.92%   | 0   | 0.00%   | 69  | 18.75%                                |
| WHITE     | 8   | 5.80%   | 1     | 16.67%  | 11 | 11.70%  | 0   | 0.00%   | 3  | 17.65%  | 1 | 50.00%  | 7   | 6.60%    | 0   | 0.00%   | 31  | 8.42%                                 |
| ASIAN     | 1   | 0.72%   | 0     | 0.00%   | 3  | 3.19%   | 0   | 0.00%   | 0  | 0.00%   | 0 | 0.00%   | 0   | 0.00%    | 0   | 0.00%   | 4   | 1.09%                                 |
| Total     | 138 | 100.00% | 6     | 100.00% | 94 | 100.00% | 2   | 100.00% | 17 | 100.00% | 2 | 100.00% | 106 | 100.00%  | 3   | 100.00% | 368 | 100.00%                               |
|           |     |         |       |         |    | 15      |     |         |    |         |   |         |     |          |     |         |     | 1 1 1 1 1 1 1 1 1 1 1 1 1 1 1 1 1 1 1 |

| 11  | 7.97%                      | 1                                                                           | 16.67%                                                                                          | 0                                                                                                                                          | 0.00%                                                                                                                                                            | 0                                                                                                                                                                                                          | 0.00%                                                                                                                                                                                                                          | 6                                                                                                                                                                                                                                                                        | 35.29%                                                                                                                                                                                       | 1                                                                                                                                                                                                                                                                                                                                       | 50.00%                                                                                                                                                                                                                                                                                                                                                      | 0                                                                                                                                                                                                                                                                                                                                                                                        | 0.00%                                                                                                                                                                                                                                                                               | 0                                                                                                                                                                                                                                                                                                            | 0.00%                                                                                                                                                                                                                                                                                                                          | 19                                                                                                                                                                                                                                                                                                                                                     | 5.16%                                                                                                                                                                                                                                                                                                                                                                 |
|-----|----------------------------|-----------------------------------------------------------------------------|-------------------------------------------------------------------------------------------------|--------------------------------------------------------------------------------------------------------------------------------------------|------------------------------------------------------------------------------------------------------------------------------------------------------------------|------------------------------------------------------------------------------------------------------------------------------------------------------------------------------------------------------------|--------------------------------------------------------------------------------------------------------------------------------------------------------------------------------------------------------------------------------|--------------------------------------------------------------------------------------------------------------------------------------------------------------------------------------------------------------------------------------------------------------------------|----------------------------------------------------------------------------------------------------------------------------------------------------------------------------------------------|-----------------------------------------------------------------------------------------------------------------------------------------------------------------------------------------------------------------------------------------------------------------------------------------------------------------------------------------|-------------------------------------------------------------------------------------------------------------------------------------------------------------------------------------------------------------------------------------------------------------------------------------------------------------------------------------------------------------|------------------------------------------------------------------------------------------------------------------------------------------------------------------------------------------------------------------------------------------------------------------------------------------------------------------------------------------------------------------------------------------|-------------------------------------------------------------------------------------------------------------------------------------------------------------------------------------------------------------------------------------------------------------------------------------|--------------------------------------------------------------------------------------------------------------------------------------------------------------------------------------------------------------------------------------------------------------------------------------------------------------|--------------------------------------------------------------------------------------------------------------------------------------------------------------------------------------------------------------------------------------------------------------------------------------------------------------------------------|--------------------------------------------------------------------------------------------------------------------------------------------------------------------------------------------------------------------------------------------------------------------------------------------------------------------------------------------------------|-----------------------------------------------------------------------------------------------------------------------------------------------------------------------------------------------------------------------------------------------------------------------------------------------------------------------------------------------------------------------|
| 19  | 13.77%                     | 0                                                                           | 0.00%                                                                                           | 0                                                                                                                                          | 0.00%                                                                                                                                                            | 0                                                                                                                                                                                                          | 0.00%                                                                                                                                                                                                                          | 3                                                                                                                                                                                                                                                                        | 17.65%                                                                                                                                                                                       | 0                                                                                                                                                                                                                                                                                                                                       | 0.00%                                                                                                                                                                                                                                                                                                                                                       | 5                                                                                                                                                                                                                                                                                                                                                                                        | 4.72%                                                                                                                                                                                                                                                                               | 0                                                                                                                                                                                                                                                                                                            | 0.00%                                                                                                                                                                                                                                                                                                                          | 27                                                                                                                                                                                                                                                                                                                                                     | 7.34%                                                                                                                                                                                                                                                                                                                                                                 |
| 29  | 21.01%                     | 3                                                                           | 50.00%                                                                                          | 6                                                                                                                                          | 6.38%                                                                                                                                                            | 0                                                                                                                                                                                                          | 0.00%                                                                                                                                                                                                                          | 4                                                                                                                                                                                                                                                                        | 23.53%                                                                                                                                                                                       | 1                                                                                                                                                                                                                                                                                                                                       | 50.00%                                                                                                                                                                                                                                                                                                                                                      | 6                                                                                                                                                                                                                                                                                                                                                                                        | 5.66%                                                                                                                                                                                                                                                                               | 0                                                                                                                                                                                                                                                                                                            | 0.00%                                                                                                                                                                                                                                                                                                                          | 49                                                                                                                                                                                                                                                                                                                                                     | 13.32%                                                                                                                                                                                                                                                                                                                                                                |
| 34  | 24.64%                     | 1                                                                           | 16.67%                                                                                          | 8                                                                                                                                          | 8.51%                                                                                                                                                            | 1                                                                                                                                                                                                          | 50.00%                                                                                                                                                                                                                         | 3                                                                                                                                                                                                                                                                        | 17.65%                                                                                                                                                                                       | 0                                                                                                                                                                                                                                                                                                                                       | 0.00%                                                                                                                                                                                                                                                                                                                                                       | 11                                                                                                                                                                                                                                                                                                                                                                                       | 10.38%                                                                                                                                                                                                                                                                              | 1                                                                                                                                                                                                                                                                                                            | 33.33%                                                                                                                                                                                                                                                                                                                         | 59                                                                                                                                                                                                                                                                                                                                                     | 16.03%                                                                                                                                                                                                                                                                                                                                                                |
| 23  | 16.67%                     | 1                                                                           | 16.67%                                                                                          | 20                                                                                                                                         | 21.28%                                                                                                                                                           | 0                                                                                                                                                                                                          | 0.00%                                                                                                                                                                                                                          | 1                                                                                                                                                                                                                                                                        | 5.88%                                                                                                                                                                                        | 0                                                                                                                                                                                                                                                                                                                                       | 0.00%                                                                                                                                                                                                                                                                                                                                                       | 16                                                                                                                                                                                                                                                                                                                                                                                       | 15.09%                                                                                                                                                                                                                                                                              | 1                                                                                                                                                                                                                                                                                                            | 33.33%                                                                                                                                                                                                                                                                                                                         | 62                                                                                                                                                                                                                                                                                                                                                     | 16.85%                                                                                                                                                                                                                                                                                                                                                                |
| 22  | 15.94%                     | 0                                                                           | 0.00%                                                                                           | 60                                                                                                                                         | 63.83%                                                                                                                                                           | 1                                                                                                                                                                                                          | 50.00%                                                                                                                                                                                                                         | 0                                                                                                                                                                                                                                                                        | 0.00%                                                                                                                                                                                        | 0                                                                                                                                                                                                                                                                                                                                       | 0.00%                                                                                                                                                                                                                                                                                                                                                       | 68                                                                                                                                                                                                                                                                                                                                                                                       | 64.15%                                                                                                                                                                                                                                                                              | 1                                                                                                                                                                                                                                                                                                            | 33.33%                                                                                                                                                                                                                                                                                                                         | 152                                                                                                                                                                                                                                                                                                                                                    | 41.30%                                                                                                                                                                                                                                                                                                                                                                |
| 138 | 100.00%                    | 6                                                                           | 100.00%                                                                                         | 94                                                                                                                                         | 100.00%                                                                                                                                                          | 2                                                                                                                                                                                                          | 100.00%                                                                                                                                                                                                                        | 17                                                                                                                                                                                                                                                                       | 100.00%                                                                                                                                                                                      | 2                                                                                                                                                                                                                                                                                                                                       | 100.00%                                                                                                                                                                                                                                                                                                                                                     | 106                                                                                                                                                                                                                                                                                                                                                                                      | 100.00%                                                                                                                                                                                                                                                                             | 3                                                                                                                                                                                                                                                                                                            | 100.00%                                                                                                                                                                                                                                                                                                                        | 368                                                                                                                                                                                                                                                                                                                                                    | 100.00%                                                                                                                                                                                                                                                                                                                                                               |
|     | 19<br>29<br>34<br>23<br>22 | 19   13.77%     29   21.01%     34   24.64%     23   16.67%     22   15.94% | 19   13.77%   0     29   21.01%   3     34   24.64%   1     23   16.67%   1     22   15.94%   0 | 19   13.77%   0   0.00%     29   21.01%   3   50.00%     34   24.64%   1   16.67%     23   16.67%   1   16.67%     22   15.94%   0   0.00% | 19   13.77%   0   0.00%   0     29   21.01%   3   50.00%   6     34   24.64%   1   16.67%   8     23   16.67%   1   16.67%   20     22   15.94%   0   0.00%   60 | 19   13.77%   0   0.00%   0   0.00%     29   21.01%   3   50.00%   6   6.38%     34   24.64%   1   16.67%   8   8.51%     23   16.67%   1   16.67%   20   21.28%     22   15.94%   0   0.00%   60   63.83% | 19   13.77%   0   0.00%   0   0.00%   0     29   21.01%   3   50.00%   6   6.38%   0     34   24.64%   1   16.67%   8   8.51%   1     23   16.67%   1   16.67%   20   21.28%   0     22   15.94%   0   0.00%   60   63.83%   1 | 19   13.77%   0   0.00%   0   0.00%   0   0.00%     29   21.01%   3   50.00%   6   6.38%   0   0.00%     34   24.64%   1   16.67%   8   8.51%   1   50.00%     23   16.67%   1   16.67%   20   21.28%   0   0.00%     22   15.94%   0   0.00%   60   63.83%   1   50.00% | 19 13.77% 0 0.00% 0 0.00% 3   29 21.01% 3 50.00% 6 6.38% 0 0.00% 4   34 24.64% 1 16.67% 8 8.51% 1 50.00% 3   23 16.67% 1 16.67% 20 21.28% 0 0.00% 1   22 15.94% 0 0.00% 60 63.83% 1 50.00% 0 | 19   13.77%   0   0.00%   0   0.00%   0   0.00%   3   17.65%     29   21.01%   3   50.00%   6   6.38%   0   0.00%   4   23.53%     34   24.64%   1   16.67%   8   8.51%   1   50.00%   3   17.65%     23   16.67%   1   16.67%   20   21.28%   0   0.00%   1   5.88%     22   15.94%   0   0.00%   60   63.83%   1   50.00%   0   0.00% | 19   13.77%   0   0.00%   0   0.00%   0   0.00%   3   17.65%   0     29   21.01%   3   50.00%   6   6.38%   0   0.00%   4   23.53%   1     34   24.64%   1   16.67%   8   8.51%   1   50.00%   3   17.65%   0     23   16.67%   1   16.67%   20   21.28%   0   0.00%   1   5.88%   0     22   15.94%   0   0.00%   60   63.83%   1   50.00%   0   0.00%   0 | 19   13.77%   0   0.00%   0   0.00%   3   17.65%   0   0.00%     29   21.01%   3   50.00%   6   6.38%   0   0.00%   4   23.53%   1   50.00%     34   24.64%   1   16.67%   8   8.51%   1   50.00%   3   17.65%   0   0.00%     23   16.67%   1   16.67%   20   21.28%   0   0.00%   1   5.88%   0   0.00%     22   15.94%   0   0.00%   60   63.83%   1   50.00%   0   0.00%   0   0.00% | 19 13.77% 0 0.00% 0 0.00% 3 17.65% 0 0.00% 5   29 21.01% 3 50.00% 6 6.38% 0 0.00% 4 23.53% 1 50.00% 6   34 24.64% 1 16.67% 8 8.51% 1 50.00% 3 17.65% 0 0.00% 11   23 16.67% 1 16.67% 20 21.28% 0 0.00% 1 5.88% 0 0.00% 16   22 15.94% 0 0.00% 60 63.83% 1 50.00% 0 0.00% 0 0.00% 68 | 19 13.77% 0 0.00% 0 0.00% 3 17.65% 0 0.00% 5 4.72%   29 21.01% 3 50.00% 6 6.38% 0 0.00% 4 23.53% 1 50.00% 6 5.66%   34 24.64% 1 16.67% 8 8.51% 1 50.00% 3 17.65% 0 0.00% 11 10.38%   23 16.67% 1 16.67% 20 21.28% 0 0.00% 1 5.88% 0 0.00% 16 15.09%   22 15.94% 0 0.00% 60 63.83% 1 50.00% 0 0.00% 68 64.15% | 19 13.77% 0 0.00% 0 0.00% 3 17.65% 0 0.00% 5 4.72% 0   29 21.01% 3 50.00% 6 6.38% 0 0.00% 4 23.53% 1 50.00% 6 5.66% 0   34 24.64% 1 16.67% 8 8.51% 1 50.00% 3 17.65% 0 0.00% 11 10.38% 1   23 16.67% 1 16.67% 20 21.28% 0 0.00% 1 5.88% 0 0.00% 16 15.99% 1   22 15.94% 0 0.00% 60 63.83% 1 50.00% 0 0.00% 0 0.00% 68 64.15% 1 | 19 13.77% 0 0.00% 0 0.00% 3 17.65% 0 0.00% 5 4.72% 0 0.00%   29 21.01% 3 50.00% 6 6.38% 0 0.00% 4 23.53% 1 50.00% 6 5.66% 0 0.00%   34 24.64% 1 16.67% 8 8.51% 1 50.00% 3 17.65% 0 0.00% 11 10.38% 1 33.33%   23 16.67% 1 16.67% 20 21.28% 0 0.00% 1 5.88% 0 0.00% 16 15.09% 1 33.33%   22 15.94% 0 0.00% 6 63.83% 1 50.00% 0 0.00% 68 64.15% 1 33.33% | 19 13.77% 0 0.00% 0 0.00% 3 17.65% 0 0.00% 5 4.72% 0 0.00% 27   29 21.01% 3 50.00% 6 6.38% 0 0.00% 4 23.53% 1 50.00% 6 5.66% 0 0.00% 49   34 24.64% 1 16.67% 8 8.51% 1 50.00% 3 17.65% 0 0.00% 11 10.38% 1 33.33% 59   23 16.67% 1 16.67% 20 21.28% 0 0.00% 1 5.88% 0 0.00% 16 15.09% 1 33.33% 62   22 15.94% 0 0.00% 6 6.83% 1 50.00% 0 0.00% 68 64.15% 1 33.33% 152 |