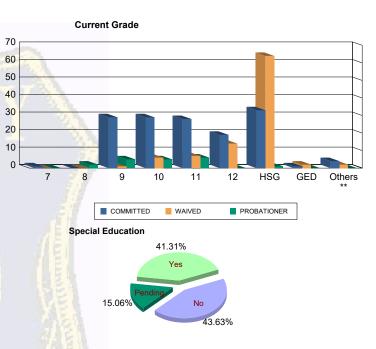

# Juvenile Demographics and Statistics

| Current   |     | COMMI     |        |           |      | WAIV      | 'ED |                         |    | PROBATI   | Total |           |     |           |
|-----------|-----|-----------|--------|-----------|------|-----------|-----|-------------------------|----|-----------|-------|-----------|-----|-----------|
| Grade     | М   | ALE       | FEMALE |           | MALE |           | FEI | IALE                    | М  | ALE       | FE    | MALE      |     |           |
| 7         | 1   | (0.72%)   | 0      | 0.00%     | 0    | 0.00%     | 0   | 0.00%                   | 0  | 0.00%     | 0     | 0.00%     | 1   | (0.39%)   |
| 8         | 0   | 0.00%     | 0      | 0.00%     | 0    | 0.00%     | 0   | 0.00%                   | 2  | (11.76%)  | 0     | 0.00%     | 2   | (0.77%)   |
| 9         | 28  | (20.29%)  | 1      | (16.67%)  | 1    | (1.06%)   | 0   | 0.00%                   | 5  | (29.41%)  | 0     | 0.00%     | 35  | (13.51%)  |
| 10        | 28  | (20.29%)  | 1      | (16.67%)  | 6    | (6.38%)   | 0   | 0.00%                   | 4  | (23.53%)  | 1     | (50.00%)  | 40  | (15.44%)  |
| 11        | 25  | (18.12%)  | 3      | (50.00%)  | 7    | (7.45%)   | 0   | 0.00%                   | 5  | (29.41%)  | 1     | (50.00%)  | 41  | (15.83%)  |
| 12        | 19  | (13.77%)  | 0      | 0.00%     | 13   | (13.83%)  | 1   | (50. <mark>0</mark> 0%) | 0  | 0.00%     | 0     | 0.00%     | 33  | (12.74%)  |
| HSG       | 32  | (23.19%)  | 1      | (16.67%)  | 63   | (67.02%)  | 1   | (50.00%)                | 1  | (5.88%)   | 0     | 0.00%     | 98  | (37.84%)  |
| GED       | 1   | (0.72%)   | 0      | 0.00%     | 2    | (2.13%)   | 0   | 0.00%                   | 0  | 0.00%     | 0     | 0.00%     | 3   | (1.16%)   |
| Others ** | 4   | (2.90%)   | 0      | 0.00%     | 2    | (2.13%)   | 0   | 0.00%                   | 0  | 0.00%     | 0     | 0.00%     | 6   | (2.32%)   |
| Total     | 138 | (100.00%) | 6      | (100.00%) | 94   | (100.00%) | 2   | (100.00%)               | 17 | (100.00%) | 2     | (100.00%) | 259 | (100.00%) |

## **Special Education Services**

| •       |     |           |   |           |    |           |   |           |    |           |   |           |      |     |                       |
|---------|-----|-----------|---|-----------|----|-----------|---|-----------|----|-----------|---|-----------|------|-----|-----------------------|
| Yes     | 57  | (41.30%)  | 5 | (83.33%)  | 37 | (39.36%)  | 1 | (50.00%)  | 7  | (41.18%)  | 0 | 0.00%     | 19   | 107 | <mark>(41.31%)</mark> |
| No      | 66  | (47.83%)  | 1 | (16.67%)  | 33 | (35.11%)  | 1 | (50.00%)  | 10 | (58.82%)  | 2 | (100.00%) |      | 113 | (43.63%)              |
| Pendina | 15  | (10.87%)  | 0 | 0.00%     | 24 | (25.53%)  | 0 | 0.00%     | 0  | 0.00%     | 0 | 0.00%     | 24   | 39  | (15.06%)              |
| Total   | 138 | (100.00%) | 6 | (100.00%) | 94 | (100.00%) | 2 | (100.00%) | 17 | (100.00%) | 2 | (100.00%) | 1513 | 259 | (100.00%)             |