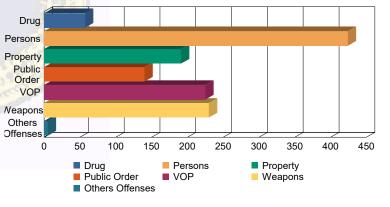

### **Offense Categories**

| Drug            | 44  | (4.99%)   | 0  | 0.00%     | 10  | (3.41%)   | 0 | 0.00%     | 3  | (5.00%)   | 0 | 0.00%     | 57    | (4.48%)   |
|-----------------|-----|-----------|----|-----------|-----|-----------|---|-----------|----|-----------|---|-----------|-------|-----------|
| Persons         | 241 | (27.36%)  | 10 | (34.48%)  | 153 | (52.22%)  | 3 | (100.00%) | 16 | (26.67%)  | 1 | (16.67%)  | 424   | (33.33%)  |
| Property        | 144 | (16.35%)  | 4  | (13.79%)  | 31  | (10.58%)  | 0 | 0.00%     | 10 | (16.67%)  | 2 | (33.33%)  | 191   | (15.02%)  |
| Public Order    | 106 | (12.03%)  | 5  | (17.24%)  | 21  | (7.17%)   | 0 | 0.00%     | 7  | (11.67%)  | 1 | (16.67%)  | 140   | (11.01%)  |
| VOP             | 173 | (19.64%)  | 6  | (20.69%)  | 33  | (11.26%)  | 0 | 0.00%     | 11 | (18.33%)  | 2 | (33.33%)  | 225   | (17.69%)  |
| Weapons         | 171 | (19.41%)  | 4  | (13.79%)  | 44  | (15.02%)  | 0 | 0.00%     | 11 | (18.33%)  | 0 | 0.00%     | 230   | (18.08%)  |
| Others Offenses | 2   | (0.23%)   | 0  | 0.00%     | 1   | (0.34%)   | 0 | 0.00%     | 2  | (3.33%)   | 0 | 0.00%     | 5     | (0.39%)   |
| Total *         | 881 | (100.00%) | 29 | (100.00%) | 293 | (100.00%) | 3 | (100.00%) | 60 | (100.00%) | 6 | (100.00%) | 1,272 | (100.00%) |

\* Juveniles may have mulitiple offenses

Offense Categories