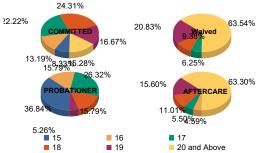

| Average Age | 18     | 3.00    | 1 | 7.17    | 20 | 0.38    | 19 | 9.50    | 16 | .41     | 16    | 00.     | 21. | 67      | 20.6 | 67      | 19. | 60      |
|-------------|--------|---------|---|---------|----|---------|----|---------|----|---------|-------|---------|-----|---------|------|---------|-----|---------|
| Sentencing  | County | /       |   |         |    | . 3     |    | X       |    | N. A    | riss) | 5       |     |         | 15   | 3       | 4   | 121     |
| ATL         | 9      | 6.52%   | 0 | 0.00%   | 8  | 8.51%   | 0  | 0.00%   | 6  | 35.29%  | 0     | 0.00%   | 3   | 2.83%   | 0    | 0.00%   | 26  | 7.07%   |
| BER         | 6      | 4.35%   | 0 | 0.00%   | 0  | 0.00%   | 0  | 0.00%   | 0  | 0.00%   | 0     | 0.00%   | 3   | 2.83%   | 0    | 0.00%   | 9   | 2.45%   |
| BUR         | 7      | 5.07%   | 2 | 33.33%  | 2  | 2.13%   | 0  | 0.00%   | 0  | 0.00%   | 0     | 0.00%   | 3   | 2.83%   | 0    | 0.00%   | 14  | 3.80%   |
| CAM         | 35     | 25.36%  | 0 | 0.00%   | 6  | 6.38%   | 1  | 50.00%  | 2  | 11.76%  | 2     | 100.00% | 14  | 13.21%  | 2    | 66.67%  | 62  | 16.85%  |
| CAP         | 1      | 0.72%   | 0 | 0.00%   | 0  | 0.00%   | 0  | 0.00%   | 0  | 0.00%   | 0     | 0.00%   | 0   | 0.00%   | 0    | 0.00%   | 1   | 0.27%   |
| CUM         | 4      | 2.90%   | 0 | 0.00%   | 2  | 2.13%   | 0  | 0.00%   | 0  | 0.00%   | 0     | 0.00%   | 3   | 2.83%   | 0    | 0.00%   | 9   | 2.45%   |
| ESS         | 23     | 16.67%  | 3 | 50.00%  | 6  | 6.38%   | 0  | 0.00%   | 1  | 5.88%   | 0     | 0.00%   | 25  | 23.58%  | 0    | 0.00%   | 58  | 15.76%  |
| GLO         | 2      | 1.45%   | 0 | 0.00%   | 1  | 1.06%   | 0  | 0.00%   | 0  | 0.00%   | 0     | 0.00%   | 3   | 2.83%   | 0    | 0.00%   | 6   | 1.63%   |
| HUD         | 10     | 7.25%   | 1 | 16.67%  | 4  | 4.26%   | 0  | 0.00%   | 1  | 5.88%   | 0     | 0.00%   | 3   | 2.83%   | 0    | 0.00%   | 19  | 5.16%   |
| HUN         | 0      | 0.00%   | 0 | 0.00%   | 0  | 0.00%   | 0  | 0.00%   | 0  | 0.00%   | 0     | 0.00%   | 1   | 0.94%   | 0    | 0.00%   | 1   | 0.27%   |
| MER         | 6      | 4.35%   | 0 | 0.00%   | 8  | 8.51%   | 0  | 0.00%   | 0  | 0.00%   | 0     | 0.00%   | 5   | 4.72%   | 0    | 0.00%   | 19  | 5.16%   |
| MID         | 10     | 7.25%   | 0 | 0.00%   | 24 | 25.53%  | 1  | 50.00%  | 1  | 5.88%   | 0     | 0.00%   | 15  | 14.15%  | 0    | 0.00%   | 51  | 13.86%  |
| MON         | 5      | 3.62%   | 0 | 0.00%   | 3  | 3.19%   | 0  | 0.00%   | 1  | 5.88%   | 0     | 0.00%   | 2   | 1.89%   | 0    | 0.00%   | 11  | 2.99%   |
| MOR         | 1      | 0.72%   | 0 | 0.00%   | 0  | 0.00%   | 0  | 0.00%   | 0  | 0.00%   | 0     | 0.00%   | 0   | 0.00%   | 0    | 0.00%   | 1   | 0.27%   |
| OCE         | 3      | 2.17%   | 0 | 0.00%   | 2  | 2.13%   | 0  | 0.00%   | 2  | 11.76%  | 0     | 0.00%   | 3   | 2.83%   | 0    | 0.00%   | 10  | 2.72%   |
| PAS         | 3      | 2.17%   | 0 | 0.00%   | 18 | 19.15%  | 0  | 0.00%   | 1  | 5.88%   | 0     | 0.00%   | 13  | 12.26%  | 0    | 0.00%   | 35  | 9.51%   |
| SAL         | 1      | 0.72%   | 0 | 0.00%   | 3  | 3.19%   | 0  | 0.00%   | 0  | 0.00%   | 0     | 0.00%   | 0   | 0.00%   | 0    | 0.00%   | 4   | 1.09%   |
| SOM         | 3      | 2.17%   | 0 | 0.00%   | 1  | 1.06%   | 0  | 0.00%   | 0  | 0.00%   | 0     | 0.00%   | 0   | 0.00%   | 1    | 33.33%  | 5   | 1.36%   |
| SUS         | 0      | 0.00%   | 0 | 0.00%   | 1  | 1.06%   | 0  | 0.00%   | 0  | 0.00%   | 0     | 0.00%   | 0   | 0.00%   | 0    | 0.00%   | 1   | 0.27%   |
| UNI         | 9      | 6.52%   | 0 | 0.00%   | 5  | 5.32%   | 0  | 0.00%   | 0  | 0.00%   | 0     | 0.00%   | 8   | 7.55%   | 0    | 0.00%   | 22  | 5.98%   |
| WAR         | 0      | 0.00%   | 0 | 0.00%   | 0  | 0.00%   | 0  | 0.00%   | 2  | 11.76%  | 0     | 0.00%   | 0   | 0.00%   | 0    | 0.00%   | 2   | 0.54%   |
| OTHER       | 0      | 0.00%   | 0 | 0.00%   | 0  | 0.00%   | 0  | 0.00%   | 0  | 0.00%   | 0     | 0.00%   | 2   | 1.89%   | 0    | 0.00%   | 2   | 0.54%   |
| Total       | 138    | 100.00% | 6 | 100.00% | 94 | 100.00% | 2  | 100.00% | 17 | 100.00% | 2     | 100.00% | 106 | 100.00% | 3    | 100.00% | 368 | 100.00% |