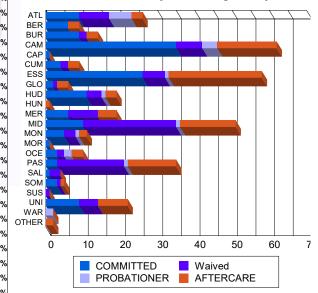

| Average Age | 18     | 3.00    | 1 | 7.17    | 20 | 0.38    | 19 | 9.50    | 16 | .41     | 16    | 00.     | 21. | 67      | 20.6 | 67      | 19. | 60      |
|-------------|--------|---------|---|---------|----|---------|----|---------|----|---------|-------|---------|-----|---------|------|---------|-----|---------|
| Sentencing  | County | /       |   |         |    | . 3     |    | X       |    | N. A    | riss) | 5       |     |         | 15   | 3       | 4   | 121     |
| ATL         | 9      | 6.52%   | 0 | 0.00%   | 8  | 8.51%   | 0  | 0.00%   | 6  | 35.29%  | 0     | 0.00%   | 3   | 2.83%   | 0    | 0.00%   | 26  | 7.07%   |
| BER         | 6      | 4.35%   | 0 | 0.00%   | 0  | 0.00%   | 0  | 0.00%   | 0  | 0.00%   | 0     | 0.00%   | 3   | 2.83%   | 0    | 0.00%   | 9   | 2.45%   |
| BUR         | 7      | 5.07%   | 2 | 33.33%  | 2  | 2.13%   | 0  | 0.00%   | 0  | 0.00%   | 0     | 0.00%   | 3   | 2.83%   | 0    | 0.00%   | 14  | 3.80%   |
| CAM         | 35     | 25.36%  | 0 | 0.00%   | 6  | 6.38%   | 1  | 50.00%  | 2  | 11.76%  | 2     | 100.00% | 14  | 13.21%  | 2    | 66.67%  | 62  | 16.85%  |
| CAP         | 1      | 0.72%   | 0 | 0.00%   | 0  | 0.00%   | 0  | 0.00%   | 0  | 0.00%   | 0     | 0.00%   | 0   | 0.00%   | 0    | 0.00%   | 1   | 0.27%   |
| CUM         | 4      | 2.90%   | 0 | 0.00%   | 2  | 2.13%   | 0  | 0.00%   | 0  | 0.00%   | 0     | 0.00%   | 3   | 2.83%   | 0    | 0.00%   | 9   | 2.45%   |
| ESS         | 23     | 16.67%  | 3 | 50.00%  | 6  | 6.38%   | 0  | 0.00%   | 1  | 5.88%   | 0     | 0.00%   | 25  | 23.58%  | 0    | 0.00%   | 58  | 15.76%  |
| GLO         | 2      | 1.45%   | 0 | 0.00%   | 1  | 1.06%   | 0  | 0.00%   | 0  | 0.00%   | 0     | 0.00%   | 3   | 2.83%   | 0    | 0.00%   | 6   | 1.63%   |
| HUD         | 10     | 7.25%   | 1 | 16.67%  | 4  | 4.26%   | 0  | 0.00%   | 1  | 5.88%   | 0     | 0.00%   | 3   | 2.83%   | 0    | 0.00%   | 19  | 5.16%   |
| HUN         | 0      | 0.00%   | 0 | 0.00%   | 0  | 0.00%   | 0  | 0.00%   | 0  | 0.00%   | 0     | 0.00%   | 1   | 0.94%   | 0    | 0.00%   | 1   | 0.27%   |
| MER         | 6      | 4.35%   | 0 | 0.00%   | 8  | 8.51%   | 0  | 0.00%   | 0  | 0.00%   | 0     | 0.00%   | 5   | 4.72%   | 0    | 0.00%   | 19  | 5.16%   |
| MID         | 10     | 7.25%   | 0 | 0.00%   | 24 | 25.53%  | 1  | 50.00%  | 1  | 5.88%   | 0     | 0.00%   | 15  | 14.15%  | 0    | 0.00%   | 51  | 13.86%  |
| MON         | 5      | 3.62%   | 0 | 0.00%   | 3  | 3.19%   | 0  | 0.00%   | 1  | 5.88%   | 0     | 0.00%   | 2   | 1.89%   | 0    | 0.00%   | 11  | 2.99%   |
| MOR         | 1      | 0.72%   | 0 | 0.00%   | 0  | 0.00%   | 0  | 0.00%   | 0  | 0.00%   | 0     | 0.00%   | 0   | 0.00%   | 0    | 0.00%   | 1   | 0.27%   |
| OCE         | 3      | 2.17%   | 0 | 0.00%   | 2  | 2.13%   | 0  | 0.00%   | 2  | 11.76%  | 0     | 0.00%   | 3   | 2.83%   | 0    | 0.00%   | 10  | 2.72%   |
| PAS         | 3      | 2.17%   | 0 | 0.00%   | 18 | 19.15%  | 0  | 0.00%   | 1  | 5.88%   | 0     | 0.00%   | 13  | 12.26%  | 0    | 0.00%   | 35  | 9.51%   |
| SAL         | 1      | 0.72%   | 0 | 0.00%   | 3  | 3.19%   | 0  | 0.00%   | 0  | 0.00%   | 0     | 0.00%   | 0   | 0.00%   | 0    | 0.00%   | 4   | 1.09%   |
| SOM         | 3      | 2.17%   | 0 | 0.00%   | 1  | 1.06%   | 0  | 0.00%   | 0  | 0.00%   | 0     | 0.00%   | 0   | 0.00%   | 1    | 33.33%  | 5   | 1.36%   |
| SUS         | 0      | 0.00%   | 0 | 0.00%   | 1  | 1.06%   | 0  | 0.00%   | 0  | 0.00%   | 0     | 0.00%   | 0   | 0.00%   | 0    | 0.00%   | 1   | 0.27%   |
| UNI         | 9      | 6.52%   | 0 | 0.00%   | 5  | 5.32%   | 0  | 0.00%   | 0  | 0.00%   | 0     | 0.00%   | 8   | 7.55%   | 0    | 0.00%   | 22  | 5.98%   |
| WAR         | 0      | 0.00%   | 0 | 0.00%   | 0  | 0.00%   | 0  | 0.00%   | 2  | 11.76%  | 0     | 0.00%   | 0   | 0.00%   | 0    | 0.00%   | 2   | 0.54%   |
| OTHER       | 0      | 0.00%   | 0 | 0.00%   | 0  | 0.00%   | 0  | 0.00%   | 0  | 0.00%   | 0     | 0.00%   | 2   | 1.89%   | 0    | 0.00%   | 2   | 0.54%   |
| Total       | 138    | 100.00% | 6 | 100.00% | 94 | 100.00% | 2  | 100.00% | 17 | 100.00% | 2     | 100.00% | 106 | 100.00% | 3    | 100.00% | 368 | 100.00% |

### **Count of Juveniles By Sentencing County**

NJ Office of the Attorney General Juvenile Justice Commission