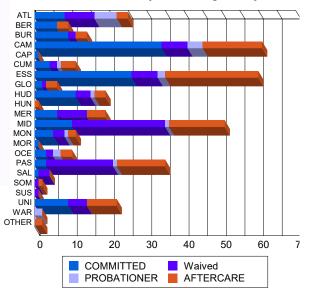

### **Sentencing County**

| ATL   | 8   | 6.02%   | 0 | 0.00%   | 8  | 8.42%   | 0 | 0.00%   | 6  | 31.58%  | 0 | 0.00%   | 3   | 2.80%   | 0 | 0.00%   | 25  | 6.81%   |
|-------|-----|---------|---|---------|----|---------|---|---------|----|---------|---|---------|-----|---------|---|---------|-----|---------|
| BER   | 6   | 4.51%   | 0 | 0.00%   | 0  | 0.00%   | 0 | 0.00%   | 0  | 0.00%   | 0 | 0.00%   | 3   | 2.80%   | 0 | 0.00%   | 9   | 2.45%   |
| BUR   | 7   | 5.26%   | 2 | 33.33%  | 2  | 2.11%   | 0 | 0.00%   | 0  | 0.00%   | 0 | 0.00%   | 3   | 2.80%   | 0 | 0.00%   | 14  | 3.81%   |
| CAM   | 34  | 25.56%  | 0 | 0.00%   | 6  | 6.32%   | 1 | 50.00%  | 2  | 10.53%  | 2 | 100.00% | 14  | 13.08%  | 2 | 66.67%  | 61  | 16.62%  |
| CAP   | 1   | 0.75%   | 0 | 0.00%   | 0  | 0.00%   | 0 | 0.00%   | 0  | 0.00%   | 0 | 0.00%   | 0   | 0.00%   | 0 | 0.00%   | 1   | 0.27%   |
| CUM   | 4   | 3.01%   | 0 | 0.00%   | 2  | 2.11%   | 0 | 0.00%   | 1  | 5.26%   | 0 | 0.00%   | 4   | 3.74%   | 0 | 0.00%   | 11  | 3.00%   |
| ESS   | 23  | 17.29%  | 3 | 50.00%  | 7  | 7.37%   | 0 | 0.00%   | 2  | 10.53%  | 0 | 0.00%   | 25  | 23.36%  | 0 | 0.00%   | 60  | 16.35%  |
| GLO   | 2   | 1.50%   | 0 | 0.00%   | 1  | 1.05%   | 0 | 0.00%   | 0  | 0.00%   | 0 | 0.00%   | 3   | 2.80%   | 0 | 0.00%   | 6   | 1.63%   |
| HUD   | 10  | 7.52%   | 1 | 16.67%  | 4  | 4.21%   | 0 | 0.00%   | 1  | 5.26%   | 0 | 0.00%   | 3   | 2.80%   | 0 | 0.00%   | 19  | 5.18%   |
| HUN   | 0   | 0.00%   | 0 | 0.00%   | 0  | 0.00%   | 0 | 0.00%   | 0  | 0.00%   | 0 | 0.00%   | 1   | 0.93%   | 0 | 0.00%   | 1   | 0.27%   |
| MER   | 6   | 4.51%   | 0 | 0.00%   | 8  | 8.42%   | 0 | 0.00%   | 0  | 0.00%   | 0 | 0.00%   | 5   | 4.67%   | 0 | 0.00%   | 19  | 5.18%   |
| MID   | 10  | 7.52%   | 0 | 0.00%   | 24 | 25.26%  | 1 | 50.00%  | 1  | 5.26%   | 0 | 0.00%   | 15  | 14.02%  | 0 | 0.00%   | 51  | 13.90%  |
| MON   | 5   | 3.76%   | 0 | 0.00%   | 3  | 3.16%   | 0 | 0.00%   | 1  | 5.26%   | 0 | 0.00%   | 2   | 1.87%   | 0 | 0.00%   | 11  | 3.00%   |
| MOR   | 1   | 0.75%   | 0 | 0.00%   | 0  | 0.00%   | 0 | 0.00%   | 0  | 0.00%   | 0 | 0.00%   | 0   | 0.00%   | 0 | 0.00%   | 1   | 0.27%   |
| OCE   | 3   | 2.26%   | 0 | 0.00%   | 2  | 2.11%   | 0 | 0.00%   | 2  | 10.53%  | 0 | 0.00%   | 3   | 2.80%   | 0 | 0.00%   | 10  | 2.72%   |
| PAS   | 3   | 2.26%   | 0 | 0.00%   | 18 | 18.95%  | 0 | 0.00%   | 1  | 5.26%   | 0 | 0.00%   | 13  | 12.15%  | 0 | 0.00%   | 35  | 9.54%   |
| SAL   | 1   | 0.75%   | 0 | 0.00%   | 3  | 3.16%   | 0 | 0.00%   | 0  | 0.00%   | 0 | 0.00%   | 0   | 0.00%   | 0 | 0.00%   | 4   | 1.09%   |
| SOM   | 0   | 0.00%   | 0 | 0.00%   | 1  | 1.05%   | 0 | 0.00%   | 0  | 0.00%   | 0 | 0.00%   | 0   | 0.00%   | 1 | 33.33%  | 2   | 0.54%   |
| SUS   | 0   | 0.00%   | 0 | 0.00%   | 1  | 1.05%   | 0 | 0.00%   | 0  | 0.00%   | 0 | 0.00%   | 0   | 0.00%   | 0 | 0.00%   | 1   | 0.27%   |
| UNI   | 9   | 6.77%   | 0 | 0.00%   | 5  | 5.26%   | 0 | 0.00%   | 0  | 0.00%   | 0 | 0.00%   | 8   | 7.48%   | 0 | 0.00%   | 22  | 5.99%   |
| WAR   | 0   | 0.00%   | 0 | 0.00%   | 0  | 0.00%   | 0 | 0.00%   | 2  | 10.53%  | 0 | 0.00%   | 0   | 0.00%   | 0 | 0.00%   | 2   | 0.54%   |
| OTHER | 0   | 0.00%   | 0 | 0.00%   | 0  | 0.00%   | 0 | 0.00%   | 0  | 0.00%   | 0 | 0.00%   | 2   | 1.87%   | 0 | 0.00%   | 2   | 0.54%   |
| Total | 133 | 100.00% | 6 | 100.00% | 95 | 100.00% | 2 | 100.00% | 19 | 100.00% | 2 | 100.00% | 107 | 100.00% | 3 | 100.00% | 367 | 100.00% |

### **Count of Juveniles By Sentencing County**