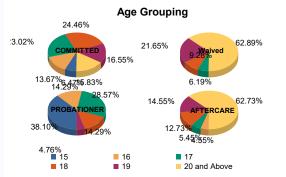

### Age

| 15           | 8   | 6.02%   | 1 | 16.67%  | 0  | 0.00%                | 0 | 0.00%   | 7  | 36.84%  | 1 | 50.00%  | 0   | 0.00%   | 0 | 0.00%   | 17  | 4.63%   |
|--------------|-----|---------|---|---------|----|----------------------|---|---------|----|---------|---|---------|-----|---------|---|---------|-----|---------|
| 16           | 19  | 14.29%  | 0 | 0.00%   | 0  | 0.00%                | 0 | 0.00%   | 3  | 15.79%  | 0 | 0.00%   | 5   | 4.67%   | 0 | 0.00%   | 27  | 7.36%   |
| 17           | 29  | 21.80%  | 3 | 50.00%  | 6  | 6.3 <mark>2</mark> % | 0 | 0.00%   | 5  | 26.32%  | 1 | 50.00%  | 6   | 5.61%   | 0 | 0.00%   | 50  | 13.62%  |
| 18           | 33  | 24.81%  | 1 | 16.67%  | 8  | 8.42%                | 1 | 50.00%  | 3  | 15.79%  | 0 | 0.00%   | 13  | 12.15%  | 1 | 33.33%  | 60  | 16.35%  |
| 19           | 22  | 16.54%  | 1 | 16.67%  | 21 | 22.11%               | 0 | 0.00%   | 1  | 5.26%   | 0 | 0.00%   | 15  | 14.02%  | 1 | 33.33%  | 61  | 16.62%  |
| 20 and Above | 22  | 16.54%  | 0 | 0.00%   | 60 | 63.1 <mark>6%</mark> | 1 | 50.00%  | 0  | 0.00%   | 0 | 0.00%   | 68  | 63.55%  | 1 | 33.33%  | 152 | 41.42%  |
| Total        | 133 | 100.00% | 6 | 100.00% | 95 | 100.00%              | 2 | 100.00% | 19 | 100.00% | 2 | 100.00% | 107 | 100.00% | 3 | 100.00% | 367 | 100.00% |

| Average Age | 18.06 | 17.17 | 20.36 | 19.50 | 16.37 | 16.00 | 21.62 | 20.67 | 19.61 |
|-------------|-------|-------|-------|-------|-------|-------|-------|-------|-------|
|-------------|-------|-------|-------|-------|-------|-------|-------|-------|-------|