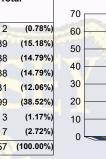

## Juvenile Demographics and Statistics

| Current   |     | COMM      | IITTED |           |    | WAI       | VED |           |    | PROBAT    | То | Total     |     |           |
|-----------|-----|-----------|--------|-----------|----|-----------|-----|-----------|----|-----------|----|-----------|-----|-----------|
| Grade     | М   | ALE       | FE     | FEMALE    |    | MALE      |     | MALE      | М  | ALE       | FE | MALE      |     |           |
| 8         | 0   | 0.00%     | 0      | 0.00%     | 0  | 0.00%     | 0   | 0.00%     | 2  | (10.53%)  | 0  | 0.00%     | 2   | (0.78%)   |
| 9         | 30  | (22.56%)  | 1      | (16.67%)  | 1  | (1.05%)   | 0   | 0.00%     | 7  | (36.84%)  | 0  | 0.00%     | 39  | (15.18%)  |
| 10        | 25  | (18.80%)  | 1      | (16.67%)  | 7  | (7.37%)   | 0   | 0.00%     | 4  | (21.05%)  | 1  | (50.00%)  | 38  | (14.79%)  |
| 11        | 24  | (18.05%)  | 3      | (50.00%)  | 7  | (7.37%)   | 0   | 0.00%     | 3  | (15.79%)  | 1  | (50.00%)  | 38  | (14.79%)  |
| 12        | 18  | (13.53%)  | 0      | 0.00%     | 12 | (12.63%)  | 1   | (50.00%)  | 0  | 0.00%     | 0  | 0.00%     | 31  | (12.06%)  |
| HSG       | 32  | (24.06%)  | 1      | (16.67%)  | 64 | (67.37%)  | 1   | (50.00%)  | 1  | (5.26%)   | 0  | 0.00%     | 99  | (38.52%   |
| GED       | 1   | (0.75%)   | 0      | 0.00%     | 2  | (2.11%)   | 0   | 0.00%     | 0  | 0.00%     | 0  | 0.00%     | 3   | (1.17%)   |
| Others ** | 3   | (2.26%)   | 0      | 0.00%     | 2  | (2.11%)   | 0   | 0.00%     | 2  | (10.53%)  | 0  | 0.00%     | 7   | (2.72%)   |
| Total     | 133 | (100.00%) | 6      | (100.00%) | 95 | (100.00%) | 2   | (100.00%) | 19 | (100.00%) | 2  | (100.00%) | 257 | (100.00%) |