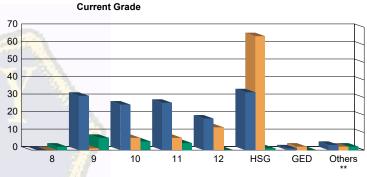

## Juvenile Demographics and Statistics

| Current   |     | COMM      | IITTED |           |    | WAI       | VED |           |    | PROBAT    | То | Total     |     |           |
|-----------|-----|-----------|--------|-----------|----|-----------|-----|-----------|----|-----------|----|-----------|-----|-----------|
| Grade     | М   | ALE       | FE     | FEMALE    |    | MALE      |     | MALE      | М  | ALE       | FE | MALE      |     |           |
| 8         | 0   | 0.00%     | 0      | 0.00%     | 0  | 0.00%     | 0   | 0.00%     | 2  | (10.53%)  | 0  | 0.00%     | 2   | (0.78%)   |
| 9         | 30  | (22.56%)  | 1      | (16.67%)  | 1  | (1.05%)   | 0   | 0.00%     | 7  | (36.84%)  | 0  | 0.00%     | 39  | (15.18%)  |
| 10        | 25  | (18.80%)  | 1      | (16.67%)  | 7  | (7.37%)   | 0   | 0.00%     | 4  | (21.05%)  | 1  | (50.00%)  | 38  | (14.79%)  |
| 11        | 24  | (18.05%)  | 3      | (50.00%)  | 7  | (7.37%)   | 0   | 0.00%     | 3  | (15.79%)  | 1  | (50.00%)  | 38  | (14.79%)  |
| 12        | 18  | (13.53%)  | 0      | 0.00%     | 12 | (12.63%)  | 1   | (50.00%)  | 0  | 0.00%     | 0  | 0.00%     | 31  | (12.06%)  |
| HSG       | 32  | (24.06%)  | 1      | (16.67%)  | 64 | (67.37%)  | 1   | (50.00%)  | 1  | (5.26%)   | 0  | 0.00%     | 99  | (38.52%   |
| GED       | 1   | (0.75%)   | 0      | 0.00%     | 2  | (2.11%)   | 0   | 0.00%     | 0  | 0.00%     | 0  | 0.00%     | 3   | (1.17%)   |
| Others ** | 3   | (2.26%)   | 0      | 0.00%     | 2  | (2.11%)   | 0   | 0.00%     | 2  | (10.53%)  | 0  | 0.00%     | 7   | (2.72%)   |
| Total     | 133 | (100.00%) | 6      | (100.00%) | 95 | (100.00%) | 2   | (100.00%) | 19 | (100.00%) | 2  | (100.00%) | 257 | (100.00%) |