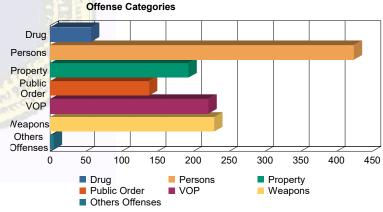

# Offense Categories

| Drug            | 44  | (5.06%)   | 0  | 0.00%     | 10  | (3.38%)   | 0 | 0.00%     | 3  | (4.69%)   | 0 | 0.00%     | 57    | (4.50%)   |
|-----------------|-----|-----------|----|-----------|-----|-----------|---|-----------|----|-----------|---|-----------|-------|-----------|
| Persons         | 238 | (27.39%)  | 10 | (34.48%)  | 154 | (52.03%)  | 3 | (100.00%) | 18 | (28.13%)  | 1 | (16.67%)  | 424   | (33.46%)  |
| Property        | 144 | (16.57%)  | 4  | (13.79%)  | 32  | (10.81%)  | 0 | 0.00%     | 11 | (17.19%)  | 2 | (33.33%)  | 193   | (15.23%)  |
| Public Order    | 103 | (11.85%)  | 5  | (17.24%)  | 21  | (7.09%)   | 0 | 0.00%     | 8  | (12.50%)  | 1 | (16.67%)  | 138   | (10.89%)  |
| VOP             | 169 | (19.45%)  | 6  | (20.69%)  | 33  | (11.15%)  | 0 | 0.00%     | 11 | (17.19%)  | 2 | (33.33%)  | 221   | (17.44%)  |
| Weapons         | 169 | (19.45%)  | 4  | (13.79%)  | 45  | (15.20%)  | 0 | 0.00%     | 11 | (17.19%)  | 0 | 0.00%     | 229   | (18.07%)  |
| Others Offenses | 2   | (0.23%)   | 0  | 0.00%     | 1   | (0.34%)   | 0 | 0.00%     | 2  | (3.13%)   | 0 | 0.00%     | 5     | (0.39%)   |
| Total *         | 869 | (100.00%) | 29 | (100.00%) | 296 | (100.00%) | 3 | (100.00%) | 64 | (100.00%) | 6 | (100.00%) | 1,267 | (100.00%) |