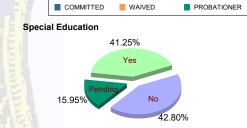

### **Special Education Services**

| Yes     | 5  | 5 | (41.35%)  | 5   | (83.33%)  | 37 | (38.95%)  | 1 | (50.00%)  | 8  | (42.11%)  | 0 | 0.00%     | 7 355 | 106 | (41.25%)  |
|---------|----|---|-----------|-----|-----------|----|-----------|---|-----------|----|-----------|---|-----------|-------|-----|-----------|
| No      | 6  | 4 | (48.12%)  | ) 1 | (16.67%)  | 33 | (34.74%)  | 1 | (50.00%)  | 9  | (47.37%)  | 2 | (100.00%) | HAL!  | 110 | (42.80%)  |
| Pending | 1  | 4 | (10.53%)  | 0   | 0.00%     | 25 | (26.32%)  | 0 | 0.00%     | 2  | (10.53%)  | 0 | 0.00%     | 214   | 41  | (15.95%)  |
| Total   | 13 | 3 | (100.00%) | 6   | (100.00%) | 95 | (100.00%) | 2 | (100.00%) | 19 | (100.00%) | 2 | (100.00%) | MY 2  | 257 | (100.00%) |