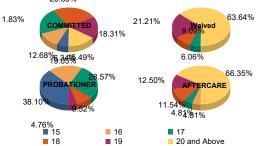

| Average Age | 1     | 8.10    | 1 | 7.17    | 2  | 0.37    | 1 | 9.50    | 16 | 5. <mark>26</mark> | 16 | 5.00    | 21  | .80     | 20. | .67     | 19  | .63     |
|-------------|-------|---------|---|---------|----|---------|---|---------|----|--------------------|----|---------|-----|---------|-----|---------|-----|---------|
| Sentencing  | y Cou | inty    |   |         |    | . 31    |   |         |    |                    |    |         |     |         | 1   | 87      | 1   | 121     |
| ATL         | 8     | 5.88%   | 0 | 0.00%   | 8  | 8.25%   | 0 | 0.00%   | 6  | 31.58%             | 0  | 0.00%   | 3   | 2.97%   | 0   | 0.00%   | 25  | 6.83%   |
| BER         | 6     | 4.41%   | 0 | 0.00%   | 0  | 0.00%   | 0 | 0.00%   | 0  | 0.00%              | 0  | 0.00%   | 3   | 2.97%   | 0   | 0.00%   | 9   | 2.46%   |
| BUR         | 7     | 5.15%   | 2 | 33.33%  | 2  | 2.06%   | 0 | 0.00%   | 0  | 0.00%              | 0  | 0.00%   | 3   | 2.97%   | 0   | 0.00%   | 14  | 3.83%   |
| САМ         | 33    | 24.26%  | 0 | 0.00%   | 6  | 6.19%   | 1 | 50.00%  | 2  | 10.53%             | 2  | 100.00% | 14  | 13.86%  | 2   | 66.67%  | 60  | 16.39%  |
| CAP         | 1     | 0.74%   | 0 | 0.00%   | 0  | 0.00%   | 0 | 0.00%   | 0  | 0.00%              | 0  | 0.00%   | 0   | 0.00%   | 0   | 0.00%   | 1   | 0.27%   |
| CUM         | 4     | 2.94%   | 0 | 0.00%   | 2  | 2.06%   | 0 | 0.00%   | 1  | 5.26%              | 0  | 0.00%   | 4   | 3.96%   | 0   | 0.00%   | 11  | 3.01%   |
| ESS         | 22    | 16.18%  | 3 | 50.00%  | 7  | 7.22%   | 0 | 0.00%   | 2  | 10.53%             | 0  | 0.00%   | 24  | 23.76%  | 0   | 0.00%   | 58  | 15.85%  |
| GLO         | 2     | 1.47%   | 0 | 0.00%   | 1  | 1.03%   | 0 | 0.00%   | 0  | 0.00%              | 0  | 0.00%   | 3   | 2.97%   | 0   | 0.00%   | 6   | 1.64%   |
| HUD         | 10    | 7.35%   | 1 | 16.67%  | 4  | 4.12%   | 0 | 0.00%   | 1  | 5.26%              | 0  | 0.00%   | 3   | 2.97%   | 0   | 0.00%   | 19  | 5.19%   |
| HUN         | 0     | 0.00%   | 0 | 0.00%   | 0  | 0.00%   | 0 | 0.00%   | 0  | 0.00%              | 0  | 0.00%   | 1   | 0.99%   | 0   | 0.00%   | 1   | 0.27%   |
| MER         | 6     | 4.41%   | 0 | 0.00%   | 8  | 8.25%   | 0 | 0.00%   | 0  | 0.00%              | 0  | 0.00%   | 5   | 4.95%   | 0   | 0.00%   | 19  | 5.19%   |
| MID         | 11    | 8.09%   | 0 | 0.00%   | 26 | 26.80%  | 1 | 50.00%  | 1  | 5.26%              | 0  | 0.00%   | 14  | 13.86%  | 0   | 0.00%   | 53  | 14.48%  |
| MON         | 5     | 3.68%   | 0 | 0.00%   | 3  | 3.09%   | 0 | 0.00%   | 1  | 5.26%              | 0  | 0.00%   | 2   | 1.98%   | 0   | 0.00%   | 11  | 3.01%   |
| MOR         | 1     | 0.74%   | 0 | 0.00%   | 0  | 0.00%   | 0 | 0.00%   | 0  | 0.00%              | 0  | 0.00%   | 0   | 0.00%   | 0   | 0.00%   | 1   | 0.27%   |
| OCE         | 3     | 2.21%   | 0 | 0.00%   | 2  | 2.06%   | 0 | 0.00%   | 2  | 10.53%             | 0  | 0.00%   | 3   | 2.97%   | 0   | 0.00%   | 10  | 2.73%   |
| PAS         | 5     | 3.68%   | 0 | 0.00%   | 18 | 18.56%  | 0 | 0.00%   | 1  | 5.26%              | 0  | 0.00%   | 11  | 10.89%  | 0   | 0.00%   | 35  | 9.56%   |
| SAL         | 1     | 0.74%   | 0 | 0.00%   | 3  | 3.09%   | 0 | 0.00%   | 0  | 0.00%              | 0  | 0.00%   | 0   | 0.00%   | 0   | 0.00%   | 4   | 1.09%   |
| SOM         | 0     | 0.00%   | 0 | 0.00%   | 1  | 1.03%   | 0 | 0.00%   | 0  | 0.00%              | 0  | 0.00%   | 0   | 0.00%   | 1   | 33.33%  | 2   | 0.55%   |
| SUS         | 0     | 0.00%   | 0 | 0.00%   | 1  | 1.03%   | 0 | 0.00%   | 0  | 0.00%              | 0  | 0.00%   | 0   | 0.00%   | 0   | 0.00%   | 1   | 0.27%   |
| UNI         | 11    | 8.09%   | 0 | 0.00%   | 5  | 5.15%   | 0 | 0.00%   | 0  | 0.00%              | 0  | 0.00%   | 6   | 5.94%   | 0   | 0.00%   | 22  | 6.01%   |
| WAR         | 0     | 0.00%   | 0 | 0.00%   | 0  | 0.00%   | 0 | 0.00%   | 2  | 10.53%             | 0  | 0.00%   | 0   | 0.00%   | 0   | 0.00%   | 2   | 0.55%   |
| OTHER       | 0     | 0.00%   | 0 | 0.00%   | 0  | 0.00%   | 0 | 0.00%   | 0  | 0.00%              | 0  | 0.00%   | 2   | 1.98%   | 0   | 0.00%   | 2   | 0.55%   |
| Total       | 136   | 100.00% | 6 | 100.00% | 97 | 100.00% | 2 | 100.00% | 19 | 100.00%            | 2  | 100.00% | 101 | 100.00% | 3   | 100.00% | 366 | 100.00% |
|             |       | 1       |   |         |    | 1       |   |         |    |                    |    |         |     |         |     |         |     |         |

## Juvenile Demographics and Statistics

| Current   | COMM                   | ITTED       | WAI                  | /ED         | PROBATIONER                                | Total                       |  |  |
|-----------|------------------------|-------------|----------------------|-------------|--------------------------------------------|-----------------------------|--|--|
| Grade     | MALE                   | FEMALE      | MALE                 | FEMALE      | MALE FEMALE                                |                             |  |  |
| 8         | 0 0.00%                | 0 0.00%     | 0 0.00%              | 0 0.00%     | 2 (10.53%) 0 0.00%                         | 2 (0.76%)                   |  |  |
| 9         | 32 (23.53%)            | 1 (16.67%)  | 1 (1.03%)            | 0 0.00%     | 8 (42.11%) 0 0.00%                         | 42 (16.03%)                 |  |  |
| 10        | 25 (18.38%)            | 1 (16.67%)  | 7 (7.22%)            | 0 0.00%     | 4 (21.05%) 1 (50.00%)                      | 38 (14.50%)                 |  |  |
| 11        | 24 (17.65%)            | 3 (50.00%)  | 7 ( <b>7.22%</b> )   | 0 0.00%     | 2 (10.53%) 1 (50.00%)                      | 37 (14.12%)                 |  |  |
| 12        | 19 ( <b>13.97%</b> )   | 0 0.00%     | 12 ( <b>12.37%</b> ) | 1 (50.00%)  | 0 0.00% 0 0.00%                            | 32 (12.21%)                 |  |  |
| HSG       | 34 (25.00%)            | 1 (16.67%)  | 64 <b>(65.98%)</b>   | 1 (50.00%)  | 1 (5.26%) 0 0.00%                          | 10 <mark>1 (38.55</mark> %) |  |  |
| GED       | 1 (0.74%)              | 0 0.00%     | 2 (2.06%)            | 0 0.00%     | 0 0.00% 0 0.00%                            | 3 (1.15%)                   |  |  |
| Others ** | 1 (0.74%)              | 0 0.00%     | 4 (4.12%)            | 0 0.00%     | 2 (10.53%) 0 0.00%                         | 7 (2.67%)                   |  |  |
| Total     | 136 ( <b>100.00%</b> ) | 6 (100.00%) | 97 <b>(100.00%)</b>  | 2 (100.00%) | 19 ( <b>100.00%</b> ) 2 ( <b>100.00%</b> ) | 262 (100.00%)               |  |  |