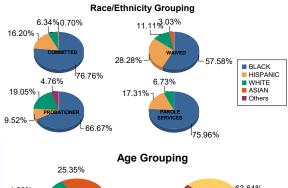

| Race/     | COMMITTED |         |    |         |    | WAIV    | 'ED |         |    | PROBAT  | ION | ER                    |     | PAROLE S | ERV | ICES    | Т   | otal    |
|-----------|-----------|---------|----|---------|----|---------|-----|---------|----|---------|-----|-----------------------|-----|----------|-----|---------|-----|---------|
| Ethnicity | N         | IALE    | FI | EMALE   | I  | MALE    | F   | EMALE   | Ν  | ALE     | F   | EMALE                 | A.  | ALE      | F   | EMALE   |     |         |
| BLACK     | 104       | 76.47%  | 5  | 83.33%  | 55 | 56.70%  | 2   | 100.00% | 13 | 68.42%  | 1   | 50.00%                | 76  | 75.25%   | 3   | 100.00% | 259 | 70.77%  |
| HISPANIC  | 23        | 16.91%  | 0  | 0.00%   | 28 | 28.87%  | 0   | 0.00%   | 2  | 10.53%  | 0   | 0.00%                 | 18  | 17.82%   | 0   | 0.00%   | 71  | 19.40%  |
| WHITE     | 8         | 5.88%   | 1  | 16.67%  | 11 | 11.34%  | 0   | 0.00%   | 3  | 15.79%  | 1   | <b>50.00%</b>         | 7   | 6.93%    | 0   | 0.00%   | 31  | 8.47%   |
| ASIAN     | 1         | 0.74%   | 0  | 0.00%   | 3  | 3.09%   | 0   | 0.00%   | 0  | 0.00%   | 0   | 0.00%                 | 0   | 0.00%    | 0   | 0.00%   | 4   | 1.09%   |
| Others    | 0         | 0.00%   | 0  | 0.00%   | 0  | 0.00%   | 0   | 0.00%   | 1  | 5.26%   | 0   | 0.00%                 | 0   | 0.00%    | 0   | 0.00%   | 1   | 0.27%   |
| Total     | 136       | 100.00% | 6  | 100.00% | 97 | 100.00% | 2   | 100.00% | 19 | 100.00% | 2   | 10 <mark>0.00%</mark> | 101 | 100.00%  | 3   | 100.00% | 366 | 100.00% |

| Δ | α | е |  |
|---|---|---|--|
| _ | Э | • |  |

| 3                     | 5.88%              | 1                                    | 40.070/                                   |                                                                                            | ALC: NOT A                                                                                                   |                                                                                                                                                |                                                                                                                  |                                                                                                                                                                                                  |                                                                                                                                                    |                                                                                                                                                                                                                                                    |                                                                                                                                                                                      |                                                                                                                                                                                                               |                                                                                                                                                                                                                  |                                                                                                                                                                                                                                                     |                                                                                                                                                                                                                                                                 |                                                                                                                                                                                                                                                                                |                                                                                                                                                                                                                                                                                                     |
|-----------------------|--------------------|--------------------------------------|-------------------------------------------|--------------------------------------------------------------------------------------------|--------------------------------------------------------------------------------------------------------------|------------------------------------------------------------------------------------------------------------------------------------------------|------------------------------------------------------------------------------------------------------------------|--------------------------------------------------------------------------------------------------------------------------------------------------------------------------------------------------|----------------------------------------------------------------------------------------------------------------------------------------------------|----------------------------------------------------------------------------------------------------------------------------------------------------------------------------------------------------------------------------------------------------|--------------------------------------------------------------------------------------------------------------------------------------------------------------------------------------|---------------------------------------------------------------------------------------------------------------------------------------------------------------------------------------------------------------|------------------------------------------------------------------------------------------------------------------------------------------------------------------------------------------------------------------|-----------------------------------------------------------------------------------------------------------------------------------------------------------------------------------------------------------------------------------------------------|-----------------------------------------------------------------------------------------------------------------------------------------------------------------------------------------------------------------------------------------------------------------|--------------------------------------------------------------------------------------------------------------------------------------------------------------------------------------------------------------------------------------------------------------------------------|-----------------------------------------------------------------------------------------------------------------------------------------------------------------------------------------------------------------------------------------------------------------------------------------------------|
|                       |                    |                                      | 16.67%                                    | 0                                                                                          | 0.00%                                                                                                        | 0                                                                                                                                              | 0.00%                                                                                                            | 7                                                                                                                                                                                                | 36.84%                                                                                                                                             | 1                                                                                                                                                                                                                                                  | 50.00%                                                                                                                                                                               | 0                                                                                                                                                                                                             | 0.00%                                                                                                                                                                                                            | 0                                                                                                                                                                                                                                                   | 0.00%                                                                                                                                                                                                                                                           | 17                                                                                                                                                                                                                                                                             | 4.64%                                                                                                                                                                                                                                                                                               |
| 81                    | 3.24%              | 0                                    | 0.00%                                     | 0                                                                                          | 0.00%                                                                                                        | 0                                                                                                                                              | 0.00%                                                                                                            | 4                                                                                                                                                                                                | 21.05%                                                                                                                                             | 0                                                                                                                                                                                                                                                  | 0.00%                                                                                                                                                                                | 5                                                                                                                                                                                                             | 4.95%                                                                                                                                                                                                            | 0                                                                                                                                                                                                                                                   | 0.00%                                                                                                                                                                                                                                                           | 27                                                                                                                                                                                                                                                                             | 7.38%                                                                                                                                                                                                                                                                                               |
| 8 <b>2</b>            | 0.59%              | 3                                    | 50.00%                                    | 6                                                                                          | 6.19%                                                                                                        | 0                                                                                                                                              | 0.00%                                                                                                            | 5                                                                                                                                                                                                | 26.32%                                                                                                                                             | 1                                                                                                                                                                                                                                                  | 50.00%                                                                                                                                                                               | 5                                                                                                                                                                                                             | 4.95%                                                                                                                                                                                                            | 0                                                                                                                                                                                                                                                   | 0.00%                                                                                                                                                                                                                                                           | 48                                                                                                                                                                                                                                                                             | 13.11%                                                                                                                                                                                                                                                                                              |
| 5 <b>2</b>            | 5.74%              | 1                                    | 16.67%                                    | 8                                                                                          | 8.25%                                                                                                        | 1                                                                                                                                              | 50.00%                                                                                                           | 2                                                                                                                                                                                                | 10.53%                                                                                                                                             | 0                                                                                                                                                                                                                                                  | 0.00%                                                                                                                                                                                | 11                                                                                                                                                                                                            | 10.89%                                                                                                                                                                                                           | 1                                                                                                                                                                                                                                                   | 33.33%                                                                                                                                                                                                                                                          | 59                                                                                                                                                                                                                                                                             | 16.12%                                                                                                                                                                                                                                                                                              |
| 51                    | 8.38%              | 1                                    | 16.67%                                    | 21                                                                                         | 21.65%                                                                                                       | 0                                                                                                                                              | 0.00%                                                                                                            | 1                                                                                                                                                                                                | 5.26%                                                                                                                                              | 0                                                                                                                                                                                                                                                  | 0.00%                                                                                                                                                                                | 12                                                                                                                                                                                                            | 11.88%                                                                                                                                                                                                           | 1                                                                                                                                                                                                                                                   | 33.33%                                                                                                                                                                                                                                                          | 61                                                                                                                                                                                                                                                                             | 16.67%                                                                                                                                                                                                                                                                                              |
| 2 1                   | 6.18%              | 0                                    | 0.00%                                     | 62                                                                                         | 63.9 <mark>2%</mark>                                                                                         | 1                                                                                                                                              | 50.00%                                                                                                           | 0                                                                                                                                                                                                | 0.00%                                                                                                                                              | 0                                                                                                                                                                                                                                                  | 0.00%                                                                                                                                                                                | 68                                                                                                                                                                                                            | 67.33%                                                                                                                                                                                                           | 1                                                                                                                                                                                                                                                   | 33.33%                                                                                                                                                                                                                                                          | 154                                                                                                                                                                                                                                                                            | 42.08%                                                                                                                                                                                                                                                                                              |
| 36 <b>10</b>          | 0.00%              | 6                                    | 100.00%                                   | 97                                                                                         | 100.00%                                                                                                      | 2                                                                                                                                              | 100.00%                                                                                                          | 19                                                                                                                                                                                               | 100.00%                                                                                                                                            | 2                                                                                                                                                                                                                                                  | 100.00%                                                                                                                                                                              | 101                                                                                                                                                                                                           | 100.00%                                                                                                                                                                                                          | 3                                                                                                                                                                                                                                                   | 100.00%                                                                                                                                                                                                                                                         | 366                                                                                                                                                                                                                                                                            | 100.00%                                                                                                                                                                                                                                                                                             |
| -<br>8<br>5<br>5<br>2 | 2<br>2<br>5 1<br>2 | 20.59%<br>25.74%<br>18.38%<br>16.18% | 20.59% 3   25.74% 1   18.38% 1   16.18% 0 | 20.59%   3   50.00%     25.74%   1   16.67%     18.38%   1   16.67%     16.18%   0   0.00% | 20.59%   3   50.00%   6     25.74%   1   16.67%   8     18.38%   1   16.67%   21     16.18%   0   0.00%   62 | 20.59%   3   50.00%   6   6.19%     25.74%   1   16.67%   8   8.25%     18.38%   1   16.67%   21   21.65%     16.18%   0   0.00%   62   63.92% | 20.59% 3 50.00% 6 6.19% 0   25.74% 1 16.67% 8 8.25% 1   18.38% 1 16.67% 21 21.65% 0   16.18% 0 0.00% 62 63.92% 1 | 20.59%   3   50.00%   6   6.19%   0   0.00%     25.74%   1   16.67%   8   8.25%   1   50.00%     18.38%   1   16.67%   21   21.65%   0   0.00%     16.18%   0   0.00%   62   63.92%   1   50.00% | 20.59% 3 50.00% 6 6.19% 0 0.00% 5   25.74% 1 16.67% 8 8.25% 1 50.00% 2   18.38% 1 16.67% 21 21.65% 0 0.00% 1   16.18% 0 0.00% 62 63.92% 1 50.00% 0 | 20.59%   3   50.00%   6   6.19%   0   0.00%   5   26.32%     25.74%   1   16.67%   8   8.25%   1   50.00%   2   10.53%     18.38%   1   16.67%   21   21.65%   0   0.00%   1   5.26%     16.18%   0   0.00%   62   63.92%   1   50.00%   0   0.00% | 20.59% 3 50.00% 6 6.19% 0 0.00% 5 26.32% 1   25.74% 1 16.67% 8 8.25% 1 50.00% 2 10.53% 0   18.38% 1 16.67% 21 21.65% 0 0.00% 1 5.26% 0   16.18% 0 0.00% 62 63.92% 1 50.00% 0 0.00% 0 | 20.59% 3 50.00% 6 6.19% 0 0.00% 5 26.32% 1 50.00%   25.74% 1 16.67% 8 8.25% 1 50.00% 2 10.53% 0 0.00%   18.38% 1 16.67% 21 21.65% 0 0.00% 1 5.26% 0 0.00%   16.18% 0 0.00% 62 63.92% 1 50.00% 0 0.00% 0 0.00% | 20.59% 3 50.00% 6 6.19% 0 0.00% 5 26.32% 1 50.00% 5   25.74% 1 16.67% 8 8.25% 1 50.00% 2 10.53% 0 0.00% 11   18.38% 1 16.67% 21 21.65% 0 0.00% 1 5.26% 0 0.00% 12   16.18% 0 0.00% 62 63.92% 1 50.00% 0 0.00% 68 | 20.59% 3 50.00% 6 6.19% 0 0.00% 5 26.32% 1 50.00% 5 4.95%   25.74% 1 16.67% 8 8.25% 1 50.00% 2 10.53% 0 0.00% 11 10.89%   18.38% 1 16.67% 21 21.65% 0 0.00% 1 5.26% 0 0.00% 12 11.88%   16.18% 0 0.00% 62 63.92% 1 50.00% 0 0.00% 0 0.00% 68 67.33% | 20.59% 3 50.00% 6 6.19% 0 0.00% 5 26.32% 1 50.00% 5 4.95% 0   25.74% 1 16.67% 8 8.25% 1 50.00% 2 10.53% 0 0.00% 11 10.89% 1   1 18.38% 1 16.67% 21 21.65% 0 0.00% 1 5.26% 0 0.00% 12 11.88% 1   1 16.18% 0 0.00% 62 63.92% 1 50.00% 0 0.00% 0 0.00% 68 67.33% 1 | 20.59% 3 50.00% 6 6.19% 0 0.00% 5 26.32% 1 50.00% 5 4.95% 0 0.00%   25.74% 1 16.67% 8 8.25% 1 50.00% 2 10.53% 0 0.00% 11 10.89% 1 33.33%   18.38% 1 16.67% 21 21.65% 0 0.00% 1 5.26% 0 0.00% 12 11.88% 1 33.33%   16.18% 0 0.00% 62 63.92% 1 50.00% 0 0.00% 68 67.33% 1 33.33% | 20.59% 3 50.00% 6 6.19% 0 0.00% 5 26.32% 1 50.00% 5 4.95% 0 0.00% 48   25.74% 1 16.67% 8 8.25% 1 50.00% 2 10.53% 0 0.00% 11 10.89% 1 33.33% 59   18.38% 1 16.67% 21 21.65% 0 0.00% 1 5.26% 0 0.00% 12 11.88% 1 33.33% 61   16.18% 0 0.00% 62 63.92% 1 50.00% 0 0.00% 0 0.00% 68 67.33% 1 33.33% 154 |