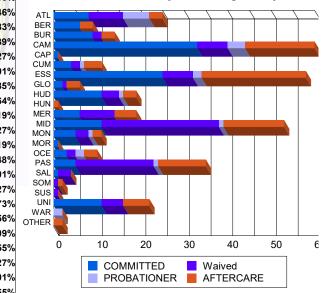

| Average Age | 1     | 8.10    | 1 | 7.17    | 2  | 0.37    | 1 | 9.50    | 16 | 5. <mark>26</mark> | 16 | 5.00    | 21  | .80     | 20. | .67     | 19  | .63     |
|-------------|-------|---------|---|---------|----|---------|---|---------|----|--------------------|----|---------|-----|---------|-----|---------|-----|---------|
| Sentencing  | y Cou | inty    |   |         |    | . 31    |   |         |    |                    |    |         |     |         | 1   | 87      | 1   | 121     |
| ATL         | 8     | 5.88%   | 0 | 0.00%   | 8  | 8.25%   | 0 | 0.00%   | 6  | 31.58%             | 0  | 0.00%   | 3   | 2.97%   | 0   | 0.00%   | 25  | 6.83%   |
| BER         | 6     | 4.41%   | 0 | 0.00%   | 0  | 0.00%   | 0 | 0.00%   | 0  | 0.00%              | 0  | 0.00%   | 3   | 2.97%   | 0   | 0.00%   | 9   | 2.46%   |
| BUR         | 7     | 5.15%   | 2 | 33.33%  | 2  | 2.06%   | 0 | 0.00%   | 0  | 0.00%              | 0  | 0.00%   | 3   | 2.97%   | 0   | 0.00%   | 14  | 3.83%   |
| САМ         | 33    | 24.26%  | 0 | 0.00%   | 6  | 6.19%   | 1 | 50.00%  | 2  | 10.53%             | 2  | 100.00% | 14  | 13.86%  | 2   | 66.67%  | 60  | 16.39%  |
| CAP         | 1     | 0.74%   | 0 | 0.00%   | 0  | 0.00%   | 0 | 0.00%   | 0  | 0.00%              | 0  | 0.00%   | 0   | 0.00%   | 0   | 0.00%   | 1   | 0.27%   |
| CUM         | 4     | 2.94%   | 0 | 0.00%   | 2  | 2.06%   | 0 | 0.00%   | 1  | 5.26%              | 0  | 0.00%   | 4   | 3.96%   | 0   | 0.00%   | 11  | 3.01%   |
| ESS         | 22    | 16.18%  | 3 | 50.00%  | 7  | 7.22%   | 0 | 0.00%   | 2  | 10.53%             | 0  | 0.00%   | 24  | 23.76%  | 0   | 0.00%   | 58  | 15.85%  |
| GLO         | 2     | 1.47%   | 0 | 0.00%   | 1  | 1.03%   | 0 | 0.00%   | 0  | 0.00%              | 0  | 0.00%   | 3   | 2.97%   | 0   | 0.00%   | 6   | 1.64%   |
| HUD         | 10    | 7.35%   | 1 | 16.67%  | 4  | 4.12%   | 0 | 0.00%   | 1  | 5.26%              | 0  | 0.00%   | 3   | 2.97%   | 0   | 0.00%   | 19  | 5.19%   |
| HUN         | 0     | 0.00%   | 0 | 0.00%   | 0  | 0.00%   | 0 | 0.00%   | 0  | 0.00%              | 0  | 0.00%   | 1   | 0.99%   | 0   | 0.00%   | 1   | 0.27%   |
| MER         | 6     | 4.41%   | 0 | 0.00%   | 8  | 8.25%   | 0 | 0.00%   | 0  | 0.00%              | 0  | 0.00%   | 5   | 4.95%   | 0   | 0.00%   | 19  | 5.19%   |
| MID         | 11    | 8.09%   | 0 | 0.00%   | 26 | 26.80%  | 1 | 50.00%  | 1  | 5.26%              | 0  | 0.00%   | 14  | 13.86%  | 0   | 0.00%   | 53  | 14.48%  |
| MON         | 5     | 3.68%   | 0 | 0.00%   | 3  | 3.09%   | 0 | 0.00%   | 1  | 5.26%              | 0  | 0.00%   | 2   | 1.98%   | 0   | 0.00%   | 11  | 3.01%   |
| MOR         | 1     | 0.74%   | 0 | 0.00%   | 0  | 0.00%   | 0 | 0.00%   | 0  | 0.00%              | 0  | 0.00%   | 0   | 0.00%   | 0   | 0.00%   | 1   | 0.27%   |
| OCE         | 3     | 2.21%   | 0 | 0.00%   | 2  | 2.06%   | 0 | 0.00%   | 2  | 10.53%             | 0  | 0.00%   | 3   | 2.97%   | 0   | 0.00%   | 10  | 2.73%   |
| PAS         | 5     | 3.68%   | 0 | 0.00%   | 18 | 18.56%  | 0 | 0.00%   | 1  | 5.26%              | 0  | 0.00%   | 11  | 10.89%  | 0   | 0.00%   | 35  | 9.56%   |
| SAL         | 1     | 0.74%   | 0 | 0.00%   | 3  | 3.09%   | 0 | 0.00%   | 0  | 0.00%              | 0  | 0.00%   | 0   | 0.00%   | 0   | 0.00%   | 4   | 1.09%   |
| SOM         | 0     | 0.00%   | 0 | 0.00%   | 1  | 1.03%   | 0 | 0.00%   | 0  | 0.00%              | 0  | 0.00%   | 0   | 0.00%   | 1   | 33.33%  | 2   | 0.55%   |
| SUS         | 0     | 0.00%   | 0 | 0.00%   | 1  | 1.03%   | 0 | 0.00%   | 0  | 0.00%              | 0  | 0.00%   | 0   | 0.00%   | 0   | 0.00%   | 1   | 0.27%   |
| UNI         | 11    | 8.09%   | 0 | 0.00%   | 5  | 5.15%   | 0 | 0.00%   | 0  | 0.00%              | 0  | 0.00%   | 6   | 5.94%   | 0   | 0.00%   | 22  | 6.01%   |
| WAR         | 0     | 0.00%   | 0 | 0.00%   | 0  | 0.00%   | 0 | 0.00%   | 2  | 10.53%             | 0  | 0.00%   | 0   | 0.00%   | 0   | 0.00%   | 2   | 0.55%   |
| OTHER       | 0     | 0.00%   | 0 | 0.00%   | 0  | 0.00%   | 0 | 0.00%   | 0  | 0.00%              | 0  | 0.00%   | 2   | 1.98%   | 0   | 0.00%   | 2   | 0.55%   |
| Total       | 136   | 100.00% | 6 | 100.00% | 97 | 100.00% | 2 | 100.00% | 19 | 100.00%            | 2  | 100.00% | 101 | 100.00% | 3   | 100.00% | 366 | 100.00% |
|             |       | 1       |   |         |    | 1       |   |         |    |                    |    |         |     |         |     |         |     |         |

**Count of Juveniles By Sentencing County** 