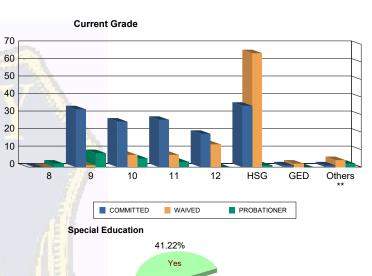

## Juvenile Demographics and Statistics

| Current   | COMM                   | ITTED       | WAI                  | /ED         | PROBATIONER                                | Total                       |  |  |
|-----------|------------------------|-------------|----------------------|-------------|--------------------------------------------|-----------------------------|--|--|
| Grade     | MALE                   | FEMALE      | MALE                 | FEMALE      | MALE FEMALE                                |                             |  |  |
| 8         | 0 0.00%                | 0 0.00%     | 0 0.00%              | 0 0.00%     | 2 (10.53%) 0 0.00%                         | 2 (0.76%)                   |  |  |
| 9         | 32 (23.53%)            | 1 (16.67%)  | 1 (1.03%)            | 0 0.00%     | 8 (42.11%) 0 0.00%                         | 42 (16.03%)                 |  |  |
| 10        | 25 (18.38%)            | 1 (16.67%)  | 7 (7.22%)            | 0 0.00%     | 4 (21.05%) 1 (50.00%)                      | 38 (14.50%)                 |  |  |
| 11        | 24 (17.65%)            | 3 (50.00%)  | 7 ( <b>7.22%</b> )   | 0 0.00%     | 2 (10.53%) 1 (50.00%)                      | 37 (14.12%)                 |  |  |
| 12        | 19 ( <b>13.97%</b> )   | 0 0.00%     | 12 ( <b>12.37%</b> ) | 1 (50.00%)  | 0 0.00% 0 0.00%                            | 32 (12.21%)                 |  |  |
| HSG       | 34 (25.00%)            | 1 (16.67%)  | 64 <b>(65.98%)</b>   | 1 (50.00%)  | 1 (5.26%) 0 0.00%                          | 10 <mark>1 (38.55</mark> %) |  |  |
| GED       | 1 (0.74%)              | 0 0.00%     | 2 (2.06%)            | 0 0.00%     | 0 0.00% 0 0.00%                            | 3 (1.15%)                   |  |  |
| Others ** | 1 (0.74%)              | 0 0.00%     | 4 (4.12%)            | 0 0.00%     | 2 (10.53%) 0 0.00%                         | 7 (2.67%)                   |  |  |
| Total     | 136 ( <b>100.00%</b> ) | 6 (100.00%) | 97 <b>(100.00%)</b>  | 2 (100.00%) | 19 ( <b>100.00%</b> ) 2 ( <b>100.00%</b> ) | 262 (100.00%)               |  |  |

## **Special Education Services**

| Yes     | 58 <b>(42.65%)</b>   | 5 (83.33%)  | 37 ( <b>38.14%</b> ) | 1 (50.00%)           | 7 (36.84%)                | 0 0.00%     | 108 ( <b>41.22%</b> ) |
|---------|----------------------|-------------|----------------------|----------------------|---------------------------|-------------|-----------------------|
| No      | 66 <b>(48.53%)</b>   | 1 (16.67%)  | 35 (36.08%)          | 1 (50.00%)           | 10 (52.63%)               | 2 (100.00%) | 115 (43.89%)          |
| Pendina | 12 ( <b>8.82%</b> )  | 0 0.00%     | 25 ( <b>25.77%</b> ) | 0 0.00%              | 2 (10.53%)                | 0 0.00%     | 39 (14.89%)           |
| Total   | 136 <b>(100.00%)</b> | 6 (100.00%) | 97 <b>(100.00%)</b>  | 2 ( <b>100.00%</b> ) | <mark>19 (100.00%)</mark> | 2 (100.00%) | 262 (100.00%)         |