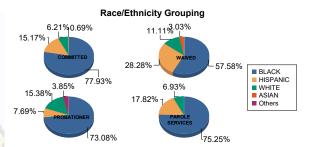

### Juvenile Demographics and Statistics

| Race/     |     | COMM    | ITTE   | D       | WAIVED |                     |        | PROBATIONER |      |         |        | PAROLE SERVICES        |      |         |        |         | Γotal |         |
|-----------|-----|---------|--------|---------|--------|---------------------|--------|-------------|------|---------|--------|------------------------|------|---------|--------|---------|-------|---------|
| Ethnicity | N   | IALE    | FEMALE |         | MALE   |                     | FEMALE |             | MALE |         | FEMALE |                        | MALE |         | FEMALE |         |       |         |
| BLACK     | 108 | 77.70%  | 5      | 83.33%  | 55     | 56.70%              | 2      | 100.00%     | 16   | 72.73%  | 3      | 75.00%                 | 73   | 74.49%  | 3      | 100.00% | 265   | 71.43%  |
| HISPANIC  | 22  | 15.83%  | 0      | 0.00%   | 28     | 28.87%              | 0      | 0.00%       | 2    | 9.09%   | 0      | 0.00%                  | 18   | 18.37%  | 0      | 0.00%   | 70    | 18.87%  |
| WHITE     | 8   | 5.76%   | 1      | 16.67%  | 11     | 11.34%              | 0      | 0.00%       | 3    | 13.64%  | 1      | 25.00%                 | 7    | 7.14%   | 0      | 0.00%   | 31    | 8.36%   |
| ASIAN     | 1   | 0.72%   | 0      | 0.00%   | 3      | 3.09%               | 0      | 0.00%       | 0    | 0.00%   | 0      | 0.00%                  | 0    | 0.00%   | 0      | 0.00%   | 4     | 1.08%   |
| Others    | 0   | 0.00%   | 0      | 0.00%   | 0      | 0.0 <mark>0%</mark> | 0      | 0.00%       | 1    | 4.55%   | 0      | 0.00%                  | 0    | 0.00%   | 0      | 0.00%   | 1     | 0.27%   |
| Total     | 139 | 100.00% | 6      | 100.00% | 97     | 100.00%             | 2      | 100.00%     | 22   | 100.00% | 4      | 10 <mark>0.</mark> 00% | 98   | 100.00% | 3      | 100.00% | 371   | 100.00% |