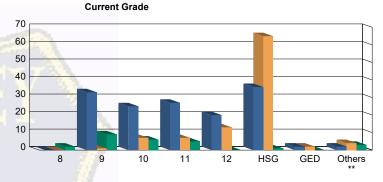

## Juvenile Demographics and Statistics

| Current   | СОММ               | ITTED       | WAIV                     | 'ED         | PROBATIONER             | Total                        |
|-----------|--------------------|-------------|--------------------------|-------------|-------------------------|------------------------------|
| Grade     | MALE               | FEMALE      | MALE                     | FEMALE      | MALE FEMALE             |                              |
| 8         | 0 0.00%            | 0 0.00%     | 0 0.00%                  | 0 0.00%     | 1 (4.55%) 1 (25.00%     | 2 (0.74%)                    |
| 9         | 32 (23.02%)        | 1 (16.67%)  | 1 (1.03%)                | 0 0.00%     | 8 (36.36%) 1 (25.00%    | 43 (15.93%)                  |
| 10        | 24 (17.27%)        | 1 (16.67%)  | 7 (7.22%)                | 0 0.00%     | 5 (22.73%) 1 (25.00%    | 38 (14.07%)                  |
| 11        | 24 (17.27%)        | 3 (50.00%)  | 7 ( <mark>7.22</mark> %) | 0 0.00%     | 4 (18.18%) 1 (25.00%    | 39 (14.44%)                  |
| 12        | 20 (14.39%)        | 0 0.00%     | 12 (12.37%)              | 1 (50.00%)  | 0 0.00% 0 0.00%         | 6 33 (12.2 <mark>2</mark> %) |
| HSG       | 35 <b>(25.18%)</b> | 1 (16.67%)  | 64 (65.98%)              | 1 (50.00%)  | 1 (4.55%) 0 0.00%       | 6 102 ( <b>37.78</b> %)      |
| GED       | 2 (1.44%)          | 0 0.00%     | 2 (2.06%)                | 0 0.00%     | 0 0.00% 0 0.00%         | 4 (1.48%)                    |
| Others ** | 2 (1.44%)          | 0 0.00%     | 4 (4.12%)                | 0 0.00%     | 3 (13.64%) 0 0.00%      | 9 (3.33%)                    |
| Total     | 139 (100.00%)      | 6 (100.00%) | 97 (100.00%)             | 2 (100.00%) | 22 (100.00%) 4 (100.00% | 270 (100.00%)                |