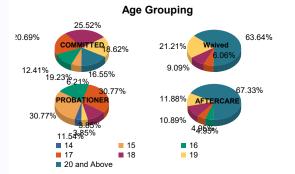

#### Age

| _            |     |         |   |         |    |                      |   |         |    |         |    |         |    |         |   |         |     |         |
|--------------|-----|---------|---|---------|----|----------------------|---|---------|----|---------|----|---------|----|---------|---|---------|-----|---------|
| 14           | 0   | 0.00%   | 0 | 0.00%   | 0  | 0.00%                | 0 | 0.00%   | 0  | 0.00%   | 1  | 25.00%  | 0  | 0.00%   | 0 | 0.00%   | 1   | 0.27%   |
| 15           | 8   | 5.76%   | 1 | 16.67%  | 0  | 0.00%                | 0 | 0.00%   | 7  | 31.82%  | 1  | 25.00%  | 0  | 0.00%   | 0 | 0.00%   | 17  | 4.58%   |
| 16           | 18  | 12.95%  | 0 | 0.00%   | 0  | 0.00%                | 0 | 0.00%   | 4  | 18.18%  | 19 | 25.00%  | 5  | 5.10%   | 0 | 0.00%   | 28  | 7.55%   |
| 17           | 27  | 19.42%  | 3 | 50.00%  | 6  | 6.19%                | 0 | 0.00%   | 7  | 31.82%  | 1  | 25.00%  | 5  | 5.10%   | 0 | 0.00%   | 49  | 13.21%  |
| 18           | 36  | 25.90%  | 1 | 16.67%  | 8  | 8.25%                | 1 | 50.00%  | 3  | 13.64%  | 0  | 0.00%   | 10 | 10.20%  | 1 | 33.33%  | 60  | 16.17%  |
| 19           | 26  | 18.71%  | 1 | 16.67%  | 21 | 21.65 <mark>%</mark> | 0 | 0.00%   | 1  | 4.55%   | 0  | 0.00%   | 11 | 11.22%  | 1 | 33.33%  | 61  | 16.44%  |
| 20 and Above | 24  | 17.27%  | 0 | 0.00%   | 62 | 63.92 <mark>%</mark> | 1 | 50.00%  | 0  | 0.00%   | 0  | 0.00%   | 67 | 68.37%  | 1 | 33.33%  | 155 | 41.78%  |
| Total        | 139 | 100.00% | 6 | 100.00% | 97 | 100.00%              | 2 | 100.00% | 22 | 100.00% | 4  | 100.00% | 98 | 100.00% | 3 | 100.00% | 371 | 100.00% |

| Average Age 18.15 17.17 20.37 19.50 16.41 15.50 21.89 20.67 1 |                         | 120 Call Public | A 7 (0) |       |       |       |             |
|---------------------------------------------------------------|-------------------------|-----------------|---------|-------|-------|-------|-------------|
|                                                               | 16.41 15.50 21.89 20.67 | 16.41 15        | 19.50   | 20.37 | 17.17 | 18.15 | Average Age |