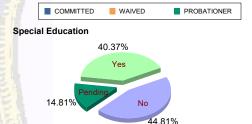

#### **Special Education Services**

| Yes     | 58 (41.73%)   | 5 (83.33%)  | 37 (38.14%)                 | 1 (50.00%)  | 8 (36.36%)   | 0 0.00%     | 109 (40.37%)  |
|---------|---------------|-------------|-----------------------------|-------------|--------------|-------------|---------------|
| No      | 69 (49.64%)   | 1 (16.67%)  | 35 <b>(36.08%)</b>          | 1 (50.00%)  | 11 (50.00%)  | 4 (100.00%) | 121 (44.81%)  |
| Pendina | 12 (8.63%)    | 0 0.00%     | 25 <b>(25.77%)</b>          | 0.00%       | 3 (13.64%)   | 0 0.00%     | 40 (14.81%)   |
| Total   | 139 (100.00%) | 6 (100.00%) | 97 ( <mark>100.00%</mark> ) | 2 (100.00%) | 22 (100.00%) | 4 (100.00%) | 270 (100.00%) |