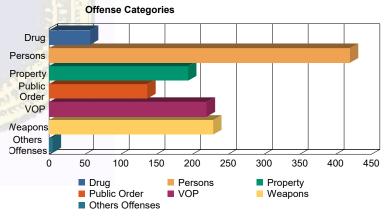

### **Offense Categories**

| 44  | (5.18%)                              | 0                                                                                         | 0.00%                                                                                                  | 10                                                                                                                                                        | (3.34%)                                                                                                                                                                     | 0                                                                                                                                                                                                                          | 0.00%                                                                                                                                                                                                                                           | 3                                                                                                                                                                                                                                                                                                                                                                          | (4.35%)                                                                                                                                                                                                                                                                                                                                                                                                | 0                                                                                                                                                                                                                                                                                                                                                  | 0.00%                                                                                                                                                                                                                                                                                                                                                          | 57                                                                                                                                                                                                                                                                                                                                                                                                                                                                                                                                                          | (4.52%)                                                                                                                                                                                                                                                                                                                                                                                                                               |
|-----|--------------------------------------|-------------------------------------------------------------------------------------------|--------------------------------------------------------------------------------------------------------|-----------------------------------------------------------------------------------------------------------------------------------------------------------|-----------------------------------------------------------------------------------------------------------------------------------------------------------------------------|----------------------------------------------------------------------------------------------------------------------------------------------------------------------------------------------------------------------------|-------------------------------------------------------------------------------------------------------------------------------------------------------------------------------------------------------------------------------------------------|----------------------------------------------------------------------------------------------------------------------------------------------------------------------------------------------------------------------------------------------------------------------------------------------------------------------------------------------------------------------------|--------------------------------------------------------------------------------------------------------------------------------------------------------------------------------------------------------------------------------------------------------------------------------------------------------------------------------------------------------------------------------------------------------|----------------------------------------------------------------------------------------------------------------------------------------------------------------------------------------------------------------------------------------------------------------------------------------------------------------------------------------------------|----------------------------------------------------------------------------------------------------------------------------------------------------------------------------------------------------------------------------------------------------------------------------------------------------------------------------------------------------------------|-------------------------------------------------------------------------------------------------------------------------------------------------------------------------------------------------------------------------------------------------------------------------------------------------------------------------------------------------------------------------------------------------------------------------------------------------------------------------------------------------------------------------------------------------------------|---------------------------------------------------------------------------------------------------------------------------------------------------------------------------------------------------------------------------------------------------------------------------------------------------------------------------------------------------------------------------------------------------------------------------------------|
| 230 | (27.06%)                             | 10                                                                                        | (34.48%)                                                                                               | 156                                                                                                                                                       | (52.17%)                                                                                                                                                                    | 3 (                                                                                                                                                                                                                        | (100.00%)                                                                                                                                                                                                                                       | 20                                                                                                                                                                                                                                                                                                                                                                         | (28.99%)                                                                                                                                                                                                                                                                                                                                                                                               | 1                                                                                                                                                                                                                                                                                                                                                  | (8.33%)                                                                                                                                                                                                                                                                                                                                                        | 420                                                                                                                                                                                                                                                                                                                                                                                                                                                                                                                                                         | (33.28%)                                                                                                                                                                                                                                                                                                                                                                                                                              |
| 140 | (16.47%)                             | 4                                                                                         | (13.79%)                                                                                               | 32                                                                                                                                                        | (10.7 <mark>0%</mark> )                                                                                                                                                     | 0                                                                                                                                                                                                                          | 0.00%                                                                                                                                                                                                                                           | 15                                                                                                                                                                                                                                                                                                                                                                         | (21.74%)                                                                                                                                                                                                                                                                                                                                                                                               | 3                                                                                                                                                                                                                                                                                                                                                  | (25.00%)                                                                                                                                                                                                                                                                                                                                                       | 194                                                                                                                                                                                                                                                                                                                                                                                                                                                                                                                                                         | (15.37%)                                                                                                                                                                                                                                                                                                                                                                                                                              |
| 102 | (12.00%)                             | 5                                                                                         | (17.24%)                                                                                               | 21                                                                                                                                                        | (7.02%)                                                                                                                                                                     | 0                                                                                                                                                                                                                          | 0.00%                                                                                                                                                                                                                                           | 6                                                                                                                                                                                                                                                                                                                                                                          | (8.70%)                                                                                                                                                                                                                                                                                                                                                                                                | 3                                                                                                                                                                                                                                                                                                                                                  | (25.00%)                                                                                                                                                                                                                                                                                                                                                       | 137                                                                                                                                                                                                                                                                                                                                                                                                                                                                                                                                                         | (10.86%)                                                                                                                                                                                                                                                                                                                                                                                                                              |
| 167 | (19.65%)                             | 6                                                                                         | (20.69%)                                                                                               | 33                                                                                                                                                        | (11.04%)                                                                                                                                                                    | 0                                                                                                                                                                                                                          | 0.00%                                                                                                                                                                                                                                           | 10                                                                                                                                                                                                                                                                                                                                                                         | (14.49%)                                                                                                                                                                                                                                                                                                                                                                                               | 4                                                                                                                                                                                                                                                                                                                                                  | (33.33%)                                                                                                                                                                                                                                                                                                                                                       | 220                                                                                                                                                                                                                                                                                                                                                                                                                                                                                                                                                         | (17.43%)                                                                                                                                                                                                                                                                                                                                                                                                                              |
| 165 | (19.41%)                             | 4                                                                                         | (13.79%)                                                                                               | 46                                                                                                                                                        | (15.38%)                                                                                                                                                                    | 0                                                                                                                                                                                                                          | 0.00%                                                                                                                                                                                                                                           | 13                                                                                                                                                                                                                                                                                                                                                                         | (18.84%)                                                                                                                                                                                                                                                                                                                                                                                               | 1                                                                                                                                                                                                                                                                                                                                                  | (8.33%)                                                                                                                                                                                                                                                                                                                                                        | 229                                                                                                                                                                                                                                                                                                                                                                                                                                                                                                                                                         | (18.15%)                                                                                                                                                                                                                                                                                                                                                                                                                              |
| 2   | (0.24%)                              | 0                                                                                         | 0.00%                                                                                                  | 1                                                                                                                                                         | (0.33%)                                                                                                                                                                     | 0                                                                                                                                                                                                                          | 0.00%                                                                                                                                                                                                                                           | 2                                                                                                                                                                                                                                                                                                                                                                          | (2.90%)                                                                                                                                                                                                                                                                                                                                                                                                | 0                                                                                                                                                                                                                                                                                                                                                  | 0.00%                                                                                                                                                                                                                                                                                                                                                          | 5                                                                                                                                                                                                                                                                                                                                                                                                                                                                                                                                                           | (0.40%)                                                                                                                                                                                                                                                                                                                                                                                                                               |
| 850 | (100.00%)                            | 29                                                                                        | (100.00%)                                                                                              | 299                                                                                                                                                       | (100.00%)                                                                                                                                                                   | 3 (                                                                                                                                                                                                                        | 100.00%)                                                                                                                                                                                                                                        | 69                                                                                                                                                                                                                                                                                                                                                                         | (100.00%)                                                                                                                                                                                                                                                                                                                                                                                              | 12                                                                                                                                                                                                                                                                                                                                                 | (100.00%)                                                                                                                                                                                                                                                                                                                                                      | 1,262                                                                                                                                                                                                                                                                                                                                                                                                                                                                                                                                                       | (100.00%)                                                                                                                                                                                                                                                                                                                                                                                                                             |
|     | 230<br>140<br>102<br>167<br>165<br>2 | 230 (27.06%)<br>140 (16.47%)<br>102 (12.00%)<br>167 (19.65%)<br>165 (19.41%)<br>2 (0.24%) | 230 (27.06%) 10<br>140 (16.47%) 4<br>102 (12.00%) 5<br>167 (19.65%) 6<br>165 (19.41%) 4<br>2 (0.24%) 0 | 230 (27.06%) 10 (34.48%)<br>140 (16.47%) 4 (13.79%)<br>102 (12.00%) 5 (17.24%)<br>167 (19.65%) 6 (20.69%)<br>165 (19.41%) 4 (13.79%)<br>2 (0.24%) 0 0.00% | 230 (27.06%) 10 (34.48%) 156<br>140 (16.47%) 4 (13.79%) 32<br>102 (12.00%) 5 (17.24%) 21<br>167 (19.65%) 6 (20.69%) 33<br>165 (19.41%) 4 (13.79%) 46<br>2 (0.24%) 0 0.00% 1 | 230 (27.06%) 10 (34.48%) 156 (52.17%)   140 (16.47%) 4 (13.79%) 32 (10.70%)   102 (12.00%) 5 (17.24%) 21 (7.02%)   167 (19.65%) 6 (20.69%) 33 (11.04%)   165 (19.41%) 4 (13.79%) 46 (15.38%)   2 (0.24%) 0 0.00% 1 (0.33%) | 230 (27.06%) 10 (34.48%) 156 (52.17%) 3 (10.70%)   140 (16.47%) 4 (13.79%) 32 (10.70%) 0   102 (12.00%) 5 (17.24%) 21 (7.02%) 0   167 (19.65%) 6 (20.69%) 33 (11.04%) 0   165 (19.41%) 4 (13.79%) 46 (15.38%) 0   2 (0.24%) 0 0.00% 1 (0.33%) 0 | 230   (27.06%)   10   (34.48%)   156   (52.17%)   3 (100.00%)     140   (16.47%)   4   (13.79%)   32   (10.70%)   0   0.00%     102   (12.00%)   5   (17.24%)   21   (7.02%)   0   0.00%     167   (19.65%)   6   (20.69%)   33   (11.04%)   0   0.00%     165   (19.41%)   4   (13.79%)   46   (15.38%)   0   0.00%     2   (0.24%)   0   0.00%   1   (0.33%)   0   0.00% | 230   (27.06%)   10   (34.48%)   156   (52.17%)   3 (100.00%)   20     140   (16.47%)   4   (13.79%)   32   (10.70%)   0   0.00%   15     102   (12.00%)   5   (17.24%)   21   (7.02%)   0   0.00%   6     167   (19.65%)   6   (20.69%)   33   (11.04%)   0   0.00%   10     165   (19.41%)   4   (13.79%)   46   (15.38%)   0   0.00%   13     2   (0.24%)   0   0.00%   1   (0.33%)   0   0.00%   2 | 230 (27.06%) 10 (34.48%) 156 (52.17%) 3 (100.00%) 20 (28.99%)   140 (16.47%) 4 (13.79%) 32 (10.70%) 0 0.00% 15 (21.74%)   102 (12.00%) 5 (17.24%) 21 (7.02%) 0 0.00% 6 (8.70%)   167 (19.65%) 6 (20.69%) 33 (11.04%) 0 0.00% 10 (14.49%)   165 (19.41%) 4 (13.79%) 46 (15.38%) 0 0.00% 13 (18.84%)   2 (0.24%) 0 0.00% 1 (0.33%) 0 0.00% 2 (2.90%) | 230 (27.06%) 10 (34.48%) 156 (52.17%) 3 (100.00%) 20 (28.99%) 1   140 (16.47%) 4 (13.79%) 32 (10.70%) 0 0.00% 15 (21.74%) 3   102 (12.00%) 5 (17.24%) 21 (7.02%) 0 0.00% 6 (8.70%) 3   167 (19.65%) 6 (20.69%) 33 (11.04%) 0 0.00% 10 (14.49%) 4   165 (19.41%) 4 (13.79%) 46 (15.38%) 0 0.00% 13 (18.84%) 1   2 (0.24%) 0 0.00% 1 (0.33%) 0 0.00% 2 (2.90%) 0 | 230   (27.06%)   10   (34.48%)   156   (52.17%)   3 (100.00%)   20   (28.99%)   1   (8.33%)     140   (16.47%)   4   (13.79%)   32   (10.70%)   0   0.00%   15   (21.74%)   3   (25.00%)     102   (12.00%)   5   (17.24%)   21   (7.02%)   0   0.00%   6   (8.70%)   3   (25.00%)     167   (19.65%)   6   (20.69%)   33   (11.04%)   0   0.00%   10   (14.49%)   4   (33.33%)     165   (19.41%)   4   (13.79%)   46   (15.38%)   0   0.00%   13   (18.84%)   1   (8.33%)     2   (0.24%)   0   0.00%   1   (0.33%)   0   0.00%   2   (2.90%)   0   0.00% | 230 (27.06%) 10 (34.48%) 156 (52.17%) 3 (100.00%) 20 (28.99%) 1 (8.33%) 420   140 (16.47%) 4 (13.79%) 32 (10.70%) 0 0.00% 15 (21.74%) 3 (25.00%) 194   102 (12.00%) 5 (17.24%) 21 (7.02%) 0 0.00% 6 (8.70%) 3 (25.00%) 137   167 (19.65%) 6 (20.69%) 33 (11.04%) 0 0.00% 10 (14.49%) 4 (33.33%) 220   165 (19.41%) 4 (13.79%) 46 (15.38%) 0 0.00% 13 (18.84%) 1 (8.33%) 229   2 (0.24%) 0 0.00% 1 (0.33%) 0 0.00% 2 (2.90%) 0 0.00% 5 |