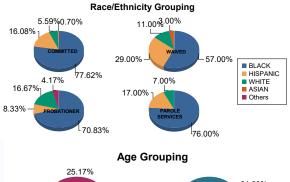

| Race/     |     | COMMITTED |   |         |    | WAIVED  |   |         |    | PROBATIONER |   |         |     | PAROLE S | Total |         |     |         |
|-----------|-----|-----------|---|---------|----|---------|---|---------|----|-------------|---|---------|-----|----------|-------|---------|-----|---------|
| Ethnicity | N   | IALE      | F | EMALE   |    | MALE    | F | EMALE   | ľ  | IALE        | F | EMALE   | 100 | MALE     | F     | EMALE   |     |         |
| BLACK     | 106 | 77.37%    | 5 | 83.33%  | 55 | 56.12%  | 2 | 100.00% | 14 | 70.00%      | 3 | 75.00%  | 73  | 75.26%   | 3     | 100.00% | 261 | 71.12%  |
| HISPANIC  | 23  | 16.79%    | 0 | 0.00%   | 29 | 29.59%  | 0 | 0.00%   | 2  | 10.00%      | 0 | 0.00%   | 17  | 17.53%   | 0     | 0.00%   | 71  | 19.35%  |
| WHITE     | 7   | 5.11%     | 1 | 16.67%  | 11 | 11.22%  | 0 | 0.00%   | 3  | 15.00%      | 1 | 25.00%  | 7   | 7.22%    | 0     | 0.00%   | 30  | 8.17%   |
| ASIAN     | 1   | 0.73%     | 0 | 0.00%   | 3  | 3.06%   | 0 | 0.00%   | 0  | 0.00%       | 0 | 0.00%   | 0   | 0.00%    | 0     | 0.00%   | 4   | 1.09%   |
| Others    | 0   | 0.00%     | 0 | 0.00%   | 0  | 0.00%   | 0 | 0.00%   | 1  | 5.00%       | 0 | 0.00%   | 0   | 0.00%    | 0     | 0.00%   | 1   | 0.27%   |
| Total     | 137 | 100.00%   | 6 | 100.00% | 98 | 100.00% | 2 | 100.00% | 20 | 100.00%     | 4 | 100.00% | 97  | 100.00%  | 3     | 100.00% | 367 | 100.00% |