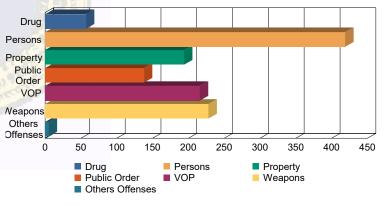

## **Offense Categories**

| 44  | (5.21%)                              | 0                                                                                         | 0.00%                                                                                                                               | 10                                                                                                                                                                                                 | (3.34%)                                                                                                                                                                                                                          | 0                                                                                                                                                                                                                                                                                                | 0.00%                                                                                                                                                                                                                                                                                                                       | 3                                                                                                                                                                                                                                                                              | (4.35%)                                                                                                                                                                                                                                                                                        | 0                                                    | 0.00%                                                | 57                                                   | (4.53%)                                              |
|-----|--------------------------------------|-------------------------------------------------------------------------------------------|-------------------------------------------------------------------------------------------------------------------------------------|----------------------------------------------------------------------------------------------------------------------------------------------------------------------------------------------------|----------------------------------------------------------------------------------------------------------------------------------------------------------------------------------------------------------------------------------|--------------------------------------------------------------------------------------------------------------------------------------------------------------------------------------------------------------------------------------------------------------------------------------------------|-----------------------------------------------------------------------------------------------------------------------------------------------------------------------------------------------------------------------------------------------------------------------------------------------------------------------------|--------------------------------------------------------------------------------------------------------------------------------------------------------------------------------------------------------------------------------------------------------------------------------|------------------------------------------------------------------------------------------------------------------------------------------------------------------------------------------------------------------------------------------------------------------------------------------------|------------------------------------------------------|------------------------------------------------------|------------------------------------------------------|------------------------------------------------------|
| 229 | (27.10%)                             | 10                                                                                        | (34.48%)                                                                                                                            | 156                                                                                                                                                                                                | (52.17%)                                                                                                                                                                                                                         | 3 (1                                                                                                                                                                                                                                                                                             | 00.00%)                                                                                                                                                                                                                                                                                                                     | 20                                                                                                                                                                                                                                                                             | (28.99%)                                                                                                                                                                                                                                                                                       | - 1                                                  | (8.33%)                                              | 419                                                  | (33.33%)                                             |
| 140 | (16.57%)                             | 4                                                                                         | (13.79%)                                                                                                                            | 32                                                                                                                                                                                                 | (10.70%)                                                                                                                                                                                                                         | 0                                                                                                                                                                                                                                                                                                | 0.00%                                                                                                                                                                                                                                                                                                                       | 15                                                                                                                                                                                                                                                                             | (21.74%)                                                                                                                                                                                                                                                                                       | 3                                                    | (25.00%)                                             | 194                                                  | (15.43%)                                             |
| 103 | (12.19%)                             | 5                                                                                         | (17.24%)                                                                                                                            | 21                                                                                                                                                                                                 | (7.02%)                                                                                                                                                                                                                          | 0                                                                                                                                                                                                                                                                                                | 0.00%                                                                                                                                                                                                                                                                                                                       | 6                                                                                                                                                                                                                                                                              | (8.70%)                                                                                                                                                                                                                                                                                        | 3                                                    | (25.00%)                                             | 138                                                  | (10.98%)                                             |
| 163 | (19.29%)                             | 6                                                                                         | (20.69%)                                                                                                                            | 33                                                                                                                                                                                                 | (11.04%)                                                                                                                                                                                                                         | 0                                                                                                                                                                                                                                                                                                | 0.00%                                                                                                                                                                                                                                                                                                                       | 10                                                                                                                                                                                                                                                                             | (14.49%)                                                                                                                                                                                                                                                                                       | 4                                                    | (33.33%)                                             | 216                                                  | (17.18%)                                             |
| 164 | (19.41%)                             | 4                                                                                         | (13.79%)                                                                                                                            | 46                                                                                                                                                                                                 | (15.38%)                                                                                                                                                                                                                         | 0                                                                                                                                                                                                                                                                                                | 0.00%                                                                                                                                                                                                                                                                                                                       | 13                                                                                                                                                                                                                                                                             | (18.84%)                                                                                                                                                                                                                                                                                       | 1                                                    | (8.33%)                                              | 228                                                  | (18.14%)                                             |
| 2   | (0.24%)                              | 0                                                                                         | 0.00%                                                                                                                               | 1                                                                                                                                                                                                  | (0.33%)                                                                                                                                                                                                                          | 0                                                                                                                                                                                                                                                                                                | 0.00%                                                                                                                                                                                                                                                                                                                       | 2                                                                                                                                                                                                                                                                              | (2.90%)                                                                                                                                                                                                                                                                                        | 0                                                    | 0.00%                                                | 5                                                    | (0.40%)                                              |
| 845 | (100.00%)                            | 29                                                                                        | (100.00%)                                                                                                                           | 299                                                                                                                                                                                                | (100.00%)                                                                                                                                                                                                                        | 3 (1                                                                                                                                                                                                                                                                                             | 00.00%)                                                                                                                                                                                                                                                                                                                     | 69                                                                                                                                                                                                                                                                             | (100.00%)                                                                                                                                                                                                                                                                                      | 12                                                   | (100.00%)                                            | 1,257                                                | (100.00%)                                            |
|     | 229<br>140<br>103<br>163<br>164<br>2 | 229 (27.10%)<br>140 (16.57%)<br>103 (12.19%)<br>163 (19.29%)<br>164 (19.41%)<br>2 (0.24%) | 229   (27.10%)   10     140   (16.57%)   4     103   (12.19%)   5     163   (19.29%)   6     164   (19.41%)   4     2   (0.24%)   0 | 229   (27.10%)   10   (34.48%)     140   (16.57%)   4   (13.79%)     103   (12.19%)   5   (17.24%)     163   (19.29%)   6   (20.69%)     164   (19.41%)   4   (13.79%)     2   (0.24%)   0   0.00% | 229   (27.10%)   10   (34.48%)   156     140   (16.57%)   4   (13.79%)   32     103   (12.19%)   5   (17.24%)   21     163   (19.29%)   6   (20.69%)   33     164   (19.41%)   4   (13.79%)   46     2   (0.24%)   0   0.00%   1 | 229   (27.10%)   10   (34.48%)   156   (52.17%)     140   (16.57%)   4   (13.79%)   32   (10.70%)     103   (12.19%)   5   (17.24%)   21   (7.02%)     163   (19.29%)   6   (20.69%)   33   (11.04%)     164   (19.41%)   4   (13.79%)   46   (15.38%)     2   (0.24%)   0   0.00%   1   (0.33%) | 229   (27.10%)   10   (34.48%)   156   (52.17%)   3 (1     140   (16.57%)   4   (13.79%)   32   (10.70%)   0     103   (12.19%)   5   (17.24%)   21   (7.02%)   0     163   (19.29%)   6   (20.69%)   33   (11.04%)   0     164   (19.41%)   4   (13.79%)   46   (15.38%)   0     2   (0.24%)   0   0.00%   1   (0.33%)   0 | 229 (27.10%) 10 (34.48%) 156 (52.17%) 3 (100.00%)   140 (16.57%) 4 (13.79%) 32 (10.70%) 0 0.00%   103 (12.19%) 5 (17.24%) 21 (7.02%) 0 0.00%   163 (19.29%) 6 (20.69%) 33 (11.04%) 0 0.00%   164 (19.41%) 4 (13.79%) 46 (15.38%) 0 0.00%   2 (0.24%) 0 0.00% 1 (0.33%) 0 0.00% | 229 (27.10%) 10 (34.48%) 156 (52.17%) 3 (100.00%) 20   140 (16.57%) 4 (13.79%) 32 (10.70%) 0 0.00% 15   103 (12.19%) 5 (17.24%) 21 (7.02%) 0 0.00% 6   163 (19.29%) 6 (20.69%) 33 (11.04%) 0 0.00% 10   164 (19.41%) 4 (13.79%) 46 (15.38%) 0 0.00% 13   2 (0.24%) 0 0.00% 1 (0.33%) 0 0.00% 2 | $\begin{array}{cccccccccccccccccccccccccccccccccccc$ | $\begin{array}{cccccccccccccccccccccccccccccccccccc$ | $\begin{array}{cccccccccccccccccccccccccccccccccccc$ | $\begin{array}{cccccccccccccccccccccccccccccccccccc$ |