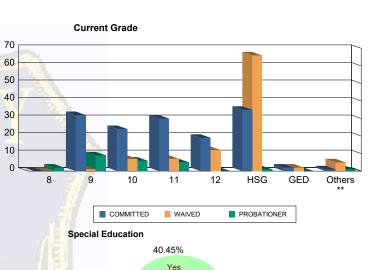

## Juvenile Demographics and Statistics

| Current   | COMN          | IITTED      | WAI                      | /ED         | PROBATIONER              | Total                        |  |  |
|-----------|---------------|-------------|--------------------------|-------------|--------------------------|------------------------------|--|--|
| Grade     | MALE          | FEMALE      | MALE                     | FEMALE      | MALE FEMALE              |                              |  |  |
| 8         | 0 0.00%       | 0 0.00%     | 0 0.00%                  | 0 0.00%     | 1 (5.00%) 1 (25.00%      | ) 2 (0.75%)                  |  |  |
| 9         | 31 (22.63%)   | 1 (16.67%)  | 1 ( <b>1.02%)</b>        | 0 0.00%     | 8 (40.00%) 1 (25.00%     | 42 (15.73%)                  |  |  |
| 10        | 23 (16.79%)   | 1 (16.67%)  | 7 ( <b>7.14%</b> )       | 0 0.00%     | 5 (25.00%) 1 (25.00%)    | ) 37 ( <b>13.86%</b> )       |  |  |
| 11        | 27 (19.71%)   | 3 (50.00%)  | 7 ( <mark>7.14%</mark> ) | 0 0.00%     | 4 (20.00%) 1 (25.00%     | ) 42 ( <b>15.73</b> %)       |  |  |
| 12        | 19 (13.87%)   | 0 0.00%     | 11 (11.22%)              | 1 (50.00%)  | 0 0.00% 0 0.00%          | 6 31 (11.6 <mark>1</mark> %) |  |  |
| HSG       | 34 (24.82%)   | 1 (16.67%)  | 65 <b>(66.33%)</b>       | 1 (50.00%)  | 1 (5.00%) 0 0.00%        | <mark>/ 102 (38.20</mark> %) |  |  |
| GED       | 2 (1.46%)     | 0 0.00%     | 2 (2.04%)                | 0 0.00%     | 0 0.00% 0 0.00%          | <b>4 (1.50%)</b>             |  |  |
| Others ** | 1 (0.73%)     | 0 0.00%     | 5 (5.10%)                | 0 0.00%     | 1 (5.00%) 0 0.00%        | 6 7 (2.62%)                  |  |  |
| Total     | 137 (100.00%) | 6 (100.00%) | 98 <b>(100.00%)</b>      | 2 (100.00%) | 20 (100.00%) 4 (100.00%) | b) 267 (100.00%)             |  |  |

## Special Education Services

\*\* Includes Aged Out Juveniles and Pending Records

| opoolal Eado |                      | •           |                       |             |              |             |                       |
|--------------|----------------------|-------------|-----------------------|-------------|--------------|-------------|-----------------------|
| Yes          | 57 (41.61%)          | 5 (83.33%)  | 37 ( <b>37.76%</b> )  | 1 (50.00%)  | 8 (40.00%)   | 0 0.00%     | 108 ( <b>40.45%</b> ) |
| No           | 71 (51.82%)          | 1 (16.67%)  | 35 ( <b>35.71%</b> )  | 1 (50.00%)  | 11 (55.00%)  | 4 (100.00%) | 123 (46.07%)          |
| Pendina      | 9 (6.57%)            | 0 0.00%     | 26 (26.53%)           | 0 0.00%     | 1 (5.00%)    | 0 0.00%     | 36 (13.48%)           |
| Total        | 137 <b>(100.00%)</b> | 6 (100.00%) | 98 ( <b>100.00%</b> ) | 2 (100.00%) | 20 (100.00%) | 4 (100.00%) | 267 (100.00%)         |