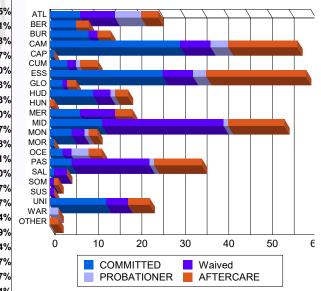

| ATL   | 7   | 5.11%   | 0 | 0.00%   | 8  | 8.16%   | 0 | 0.00%   | 5  | 25.00%  | 1 | 25.00%  | 4  | 4.12%   | 0 | 0.00%   | 25  | 6.81%   |
|-------|-----|---------|---|---------|----|---------|---|---------|----|---------|---|---------|----|---------|---|---------|-----|---------|
| BER   | 6   | 4.38%   | 0 | 0.00%   | 0  | 0.00%   | 0 | 0.00%   | 0  | 0.00%   | 0 | 0.00%   | 3  | 3.09%   | 0 | 0.00%   | 9   | 2.45%   |
| BUR   | 7   | 5.11%   | 2 | 33.33%  | 2  | 2.04%   | 0 | 0.00%   | 0  | 0.00%   | 0 | 0.00%   | 3  | 3.09%   | 0 | 0.00%   | 14  | 3.81%   |
| CAM   | 30  | 21.90%  | 0 | 0.00%   | 6  | 6.12%   | 1 | 50.00%  | 1  | 5.00%   | 3 | 75.00%  | 14 | 14.43%  | 2 | 66.67%  | 57  | 15.53%  |
| CAP   | 1   | 0.73%   | 0 | 0.00%   | 0  | 0.00%   | 0 | 0.00%   | 0  | 0.00%   | 0 | 0.00%   | 0  | 0.00%   | 0 | 0.00%   | 1   | 0.27%   |
| CUM   | 4   | 2.92%   | 0 | 0.00%   | 2  | 2.04%   | 0 | 0.00%   | 1  | 5.00%   | 0 | 0.00%   | 4  | 4.12%   | 0 | 0.00%   | 11  | 3.00%   |
| ESS   | 23  | 16.79%  | 3 | 50.00%  | 7  | 7.14%   | 0 | 0.00%   | 3  | 15.00%  | 0 | 0.00%   | 23 | 23.71%  | 0 | 0.00%   | 59  | 16.08%  |
| GLO   | 3   | 2.19%   | 0 | 0.00%   | 1  | 1.02%   | 0 | 0.00%   | 0  | 0.00%   | 0 | 0.00%   | 2  | 2.06%   | 0 | 0.00%   | 6   | 1.63%   |
| HUD   | 9   | 6.57%   | 1 | 16.67%  | 4  | 4.08%   | 0 | 0.00%   | 1  | 5.00%   | 0 | 0.00%   | 3  | 3.09%   | 0 | 0.00%   | 18  | 4.90%   |
| HUN   | 0   | 0.00%   | 0 | 0.00%   | 0  | 0.00%   | 0 | 0.00%   | 0  | 0.00%   | 0 | 0.00%   | 1  | 1.03%   | 0 | 0.00%   | 1   | 0.27%   |
| MER   | 7   | 5.11%   | 0 | 0.00%   | 8  | 8.16%   | 0 | 0.00%   | 0  | 0.00%   | 0 | 0.00%   | 4  | 4.12%   | 0 | 0.00%   | 19  | 5.18%   |
| MID   | 12  | 8.76%   | 0 | 0.00%   | 27 | 27.55%  | 1 | 50.00%  | 1  | 5.00%   | 0 | 0.00%   | 13 | 13.40%  | 0 | 0.00%   | 54  | 14.71%  |
| MON   | 5   | 3.65%   | 0 | 0.00%   | 3  | 3.06%   | 0 | 0.00%   | 1  | 5.00%   | 0 | 0.00%   | 2  | 2.06%   | 0 | 0.00%   | 11  | 3.00%   |
| MOR   | 1   | 0.73%   | 0 | 0.00%   | 0  | 0.00%   | 0 | 0.00%   | 0  | 0.00%   | 0 | 0.00%   | 0  | 0.00%   | 0 | 0.00%   | 1   | 0.27%   |
| OCE   | 3   | 2.19%   | 0 | 0.00%   | 2  | 2.04%   | 0 | 0.00%   | 4  | 20.00%  | 0 | 0.00%   | 3  | 3.09%   | 0 | 0.00%   | 12  | 3.27%   |
| PAS   | 5   | 3.65%   | 0 | 0.00%   | 18 | 18.37%  | 0 | 0.00%   | 1  | 5.00%   | 0 | 0.00%   | 11 | 11.34%  | 0 | 0.00%   | 35  | 9.54%   |
| SAL   | 1   | 0.73%   | 0 | 0.00%   | 3  | 3.06%   | 0 | 0.00%   | 0  | 0.00%   | 0 | 0.00%   | 0  | 0.00%   | 0 | 0.00%   | 4   | 1.09%   |
| SOM   | 0   | 0.00%   | 0 | 0.00%   | 1  | 1.02%   | 0 | 0.00%   | 0  | 0.00%   | 0 | 0.00%   | 0  | 0.00%   | 1 | 33.33%  | 2   | 0.54%   |
| SUS   | 0   | 0.00%   | 0 | 0.00%   | 1  | 1.02%   | 0 | 0.00%   | 0  | 0.00%   | 0 | 0.00%   | 0  | 0.00%   | 0 | 0.00%   | 1   | 0.27%   |
| UNI   | 13  | 9.49%   | 0 | 0.00%   | 5  | 5.10%   | 0 | 0.00%   | 0  | 0.00%   | 0 | 0.00%   | 5  | 5.15%   | 0 | 0.00%   | 23  | 6.27%   |
| WAR   | 0   | 0.00%   | 0 | 0.00%   | 0  | 0.00%   | 0 | 0.00%   | 2  | 10.00%  | 0 | 0.00%   | 0  | 0.00%   | 0 | 0.00%   | 2   | 0.54%   |
| OTHER | 0   | 0.00%   | 0 | 0.00%   | 0  | 0.00%   | 0 | 0.00%   | 0  | 0.00%   | 0 | 0.00%   | 2  | 2.06%   | 0 | 0.00%   | 2   | 0.54%   |
| Total | 137 | 100.00% | 6 | 100.00% | 98 | 100.00% | 2 | 100.00% | 20 | 100.00% | 4 | 100.00% | 97 | 100.00% | 3 | 100.00% | 367 | 100.00% |

**Count of Juveniles By Sentencing County** 