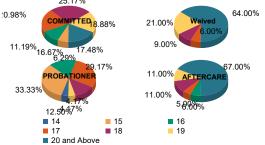

| A | a | е |  |
|---|---|---|--|
| - | 3 | ~ |  |

| Age .        |     |         |   |         |    |                      |   |         |    |                       |     |         |    |                                          |   |         |     |         |
|--------------|-----|---------|---|---------|----|----------------------|---|---------|----|-----------------------|-----|---------|----|------------------------------------------|---|---------|-----|---------|
| 14           | 0   | 0.00%   | 0 | 0.00%   | 0  | 0.00%                | 0 | 0.00%   | 0  | 0.00%                 | 1   | 25.00%  | 0  | 0.00%                                    | 0 | 0.00%   | 1   | 0.27%   |
| 15           | 8   | 5.84%   | 1 | 16.67%  | 0  | 0.00%                | 0 | 0.00%   | 7  | 35.00%                | 1   | 25.00%  | 0  | 0.00%                                    | 0 | 0.00%   | 17  | 4.63%   |
| 16           | 16  | 11.68%  | 0 | 0.00%   | 0  | 0.00%                | 0 | 0.00%   | 3  | 15.00%                | 1   | 25.00%  | 6  | 6.19%                                    | 0 | 0.00%   | 26  | 7.08%   |
| 17           | 27  | 19.71%  | 3 | 50.00%  | 6  | 6.12%                | 0 | 0.00%   | 6  | 30.00%                | 1   | 25.00%  | 5  | 5.15%                                    | 0 | 0.00%   | 48  | 13.08%  |
| 18           | 35  | 25.55%  | 1 | 16.67%  | 8  | 8.1 <mark>6%</mark>  | 1 | 50.00%  | 3  | 15.00%                | 0   | 0.00%   | 10 | 10.31%                                   | 1 | 33.33%  | 59  | 16.08%  |
| 19           | 26  | 18.98%  | 1 | 16.67%  | 21 | 21.43 <mark>%</mark> | 0 | 0.00%   | 1  | 5.00%                 | 0   | 0.00%   | 10 | 10.31%                                   | 1 | 33.33%  | 60  | 16.35%  |
| 20 and Above | 25  | 18.25%  | 0 | 0.00%   | 63 | 64.29 <mark>%</mark> | 1 | 50.00%  | 0  | 0.00%                 | 0   | 0.00%   | 66 | 68.04%                                   | 1 | 33.33%  | 156 | 42.51%  |
| Total        | 137 | 100.00% | 6 | 100.00% | 98 | 100.00%              | 2 | 100.00% | 20 | <mark>1</mark> 00.00% | 4   | 100.00% | 97 | 100.00%                                  | 3 | 100.00% | 367 | 100.00% |
|              |     |         |   |         | _  | 14.5                 |   | S       |    |                       | 100 | 86      | 1  | 1.1.1.1.1.1.1.1.1.1.1.1.1.1.1.1.1.1.1.1. | 1 | 1221    |     |         |

| Average Age | 18.20    | 17.17 | 20.38 | 19.50     | 16. <mark>40</mark> | 15.50 | 21.87 | 20.67  | 19.63 |
|-------------|----------|-------|-------|-----------|---------------------|-------|-------|--------|-------|
| Sentencing  | g County |       | 13    | A State P |                     | A AND | 16.14 | 1 1231 | 17.12 |