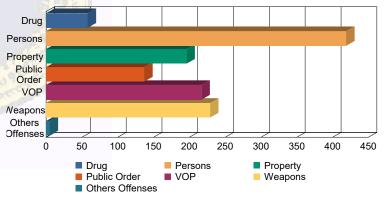

## **Offense Categories**

| Drug            | 44                     | (5.23%)  | 0                        | 0.00%    | 10  | (3.36%)   | 0    | 0.00%       | 4  | (5.26%)   | 0  | 0.00%     | 58              | (4.60%)  |
|-----------------|------------------------|----------|--------------------------|----------|-----|-----------|------|-------------|----|-----------|----|-----------|-----------------|----------|
| Persons         |                        | (3.23 %) | ·                        | (32.26%) | 155 |           | , e  | 00.00%)     | •  | (28.95%)  | 1  | (8.33%)   | 419             | (33.23%) |
| Property        |                        | (16.53%) | 5                        | (16.13%) | 32  | (10.74%)  | 0    | 0.00%       | 17 | (22.37%)  | 3  | (25.00%)  | 196             | (15.54%) |
| Public Order    | 102                    | (12.13%) | 6                        | (19.35%) | 21  | (7.05%)   | 0    | 0.00%       | 5  | (6.58%)   | 3  | (25.00%)  | 137             | (10.86%) |
| VOP             | 162                    | (19.26%) | 6                        | (19.35%) | 33  | (11.07%)  | 0    | 0.00%       | 12 | (15.79%)  | 4  | (33.33%)  | 217             | (17.21%) |
| Weapons         | 164                    | (19.50%) | 4                        | (12.90%) | 46  | (15.44%)  | 0    | 0.00%       | 14 | (18.42%)  | 1  | (8.33%)   | 229             | (18.16%) |
| Others Offenses | 2                      | (0.24%)  | 0                        | 0.00%    | 1   | (0.34%)   | 0    | 0.00%       | 2  | (2.63%)   | 0  | 0.00%     | 5               | (0.40%)  |
| Total *         | 841 ( <b>100.00%</b> ) |          | 1 (100.00%) 31 (100.00%) |          | 298 | (100.00%) | 3 (1 | 3 (100.00%) |    | (100.00%) | 12 | (100.00%) | 1,261 (100.00%) |          |

\* Juveniles may have mulitiple offenses

Offense Categories