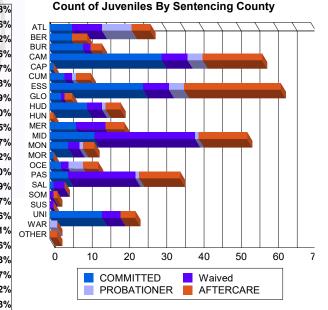

100.00% 376 100.00%

20 and Above

| Race/        | COMMITTED           |         |   |         | WAIVED |                       |        |         | PROBATIONER |                       |          |         | PAROLE SERVICES  |          |     |               |      | Total            |
|--------------|---------------------|---------|---|---------|--------|-----------------------|--------|---------|-------------|-----------------------|----------|---------|------------------|----------|-----|---------------|------|------------------|
| Ethnicity    | MALE FEMAL          |         |   | EMALE   | MALE   |                       | FEMALE |         | MALE        |                       | F        | FEMALE  |                  | MALE     |     | FEMALE        |      |                  |
| BLACK        | 104                 | 76.47%  | 5 | 83.33%  | 55     | 56.70%                | 2      | 100.00% | 17          | 73.91%                | 3        | 75.00%  | 80               | 76.92%   | 4   | 100.00%       | 270  | 71.81%           |
| HISPANIC     | 23                  | 16.91%  | 0 | 0.00%   | 28     | 28.87%                | 0      | 0.00%   | 2           | 8.70%                 | 0        | 0.00%   | 17               | 16.35%   | 0   | 0.00%         | 70   | 18.62%           |
| WHITE        | 8                   | 5.88%   | 1 | 16.67%  | 11     | 11.34%                | 0      | 0.00%   | 3           | 13.04%                | 1        | 25.00%  | 7                | 6.73%    | 0   | 0.00%         | 31   | 8.24%            |
| ASIAN        | 1                   | 0.74%   | 0 | 0.00%   | 3      | 3.09%                 | 0      | 0.00%   | 0           | 0.00%                 | 0        | 0.00%   | 0                | 0.00%    | 0   | 0.00%         | 4    | 1.06%            |
| Others       | 0                   | 0.00%   | 0 | 0.00%   | 0      | 0.00%                 | 0      | 0.00%   | 1           | 4.35%                 | 0        | 0.00%   | 0                | 0.00%    | 0   | 0.00%         | 1    | 0.27%            |
| Total        | 136                 | 100.00% | 6 | 100.00% | 97     | 100.00%               | 2      | 100.00% | 23          | 100.00%               | 4        | 100.00% | 104              | 100.00%  | 4   | 100.00%       | 376  | 100.00%          |
| Age          |                     |         |   |         |        |                       |        |         |             |                       |          |         |                  |          |     |               |      |                  |
| 14           | 0                   | 0.00%   | 0 | 0.00%   | 0      | 0.00%                 | 0      | 0.00%   | 0           | 0.00%                 | 1        | 25.00%  | 0                | 0.00%    | 0   | 0.00%         | 1    | 0.27%            |
| 15           | 8                   | 5.88%   | 1 | 16.67%  | 0      | 0.00%                 | 0      | 0.00%   | 9           | 39.13%                | 1        | 25.00%  | 0                | 0.00%    | 1   | 25.00%        | 20   | 5.32%            |
| 16           | 16                  | 11.76%  | 0 | 0.00%   | 0      | 0.00%                 | 0      | 0.00%   | 3           | 13.04%                | 1        | 25.00%  | 7                | 6.73%    | 0   | 0.00%         | 27   | 7.18%            |
| 17           | 26                  | 19.12%  | 3 | 50.00%  | 6      | 6.19%                 | 0      | 0.00%   | 7           | 30.43%                | 1        | 25.00%  | 5                | 4.81%    | 0   | 0.00%         | 48   | 12.77%           |
| 18           | 35                  | 25.74%  | 1 | 16.67%  | 8      | 8.25%                 | 1      | 50.00%  | 3           | 13.04%                | 0        | 0.00%   | 10               | 9.62%    | 1   | 25.00%        | 59   | 15.69%           |
| 19           | 26                  | 19.12%  | 1 | 16.67%  | 21     | 21.65%                | 0      | 0.00%   | 1           | 4.35%                 | 0        | 0.00%   | ALC: NOW         | 10.58%   | 1   | 25.00%        | 61   | 16.22%           |
| 20 and Above | -                   | 18.38%  | 0 | 0.00%   | 62     | 63.92%                | 1      | 50.00%  | 0           | 0.00%                 | 0        | 0.00%   | C                | 68.27%   | 1   | 25.00%        | 160  | 42.55%           |
| Total        | 136                 | 100.00% | 6 | 100.00% | 97     | 100.0 <mark>0%</mark> | 2      | 100.00% | 23          | <mark>1</mark> 00.00% | 4        | 100.00% |                  | 100.00%  | 4   | 100.00%       | 376  | 100.00%          |
|              |                     |         |   | I       |        | 1.3                   | 1      | 1. 1.   | 3           |                       | 12       | 1 300   |                  |          | 1   | 191           |      | NE L             |
| Average Age  | 1                   | 8.21    |   | 17.17   | :      | 20.38                 | 115    | 19.50   |             | 16. <mark>30</mark>   | TE       | 15.50   | 2                | 21.75    | 1   | 19.25         | - 07 | 19.61            |
| Sentencing   | <mark>ς C</mark> οι | inty    |   |         |        | . The                 |        |         | 2           |                       | T.III    | A       | -                | ALLY .   |     | 59            |      | 見どい              |
| ATL          | 6                   | 4.41%   | 0 | 0.00%   | 8      | 8.25%                 | 0      | 0.00%   | 6 7         | 30.43%                | 6 1      | 25.00   | <mark>%</mark> 5 | 4.81%    | %   | 0.00          | % 2  | 7 7.18%          |
| BER          | 6                   | 4.41%   | 0 | 0.00%   | 0      | 0.00%                 | 0      | 0.00%   | 6 0         | 0.00%                 | % (      | 0.00    | % 4              | 3.85%    | % ( | 0.00          | % 10 | ) <b>2.66</b> %  |
| BUR          | 7                   | 5.15%   | 2 | 33.33%  | 2      | 2.06%                 | 0      | 0.00%   | 6 0         | 0.00%                 | % (      | 0.00    | % 3              | 2.88     | % ( | 0.00          | % 14 | 4 3.72%          |
| CAM          | 30                  | 22.06%  | 0 | 0.00%   | 6      | 6.19%                 | 1      | 50.00%  | 6 1         | 4.35%                 | % 3      | 3 75.00 | % 14             | 13.46%   | %   | 2 50.00       | % 5  | 7 <b>15.16</b> % |
| САР          | 1                   | 0.74%   | 0 | 0.00%   | 0      | 0.00%                 | 0      | 0.00%   | 0           | 0.00%                 | % (      | ) 0.00  | % 0              | 0.00     | %   | 0.00          | % 1  | 0.27%            |
| CUM          | 4                   | 2.94%   | 0 | 0.00%   | 2      | 2.06%                 | 0      | 0.00%   | 6 1         | 4.35%                 | 6 (      | 0.00    | % 4              | 3.85%    | % ( | 0.00          | % 1  | 1 2.93%          |
| ESS          | 22                  | 16.18%  | 3 | 50.00%  | 7      | 7.22%                 | 0      | 0.00%   | <b>4</b>    | 17.39%                | % (      | 0.00    | % 26             | 5 25.00% | % ( | 0.00          | % 62 | 2 16.49%         |
| GLO          | 3                   | 2.21%   | 0 | 0.00%   | 1      | 1.03%                 | 0      | 0.00%   | 0           | 0.00%                 | % (      | ) 0.00  | % 2              | 1.92%    | % ( | 0.00          | % 6  | 1.60%            |
| HUD          | 9                   | 6.62%   | 1 | 16.67%  | 4      | 4.12%                 | 0      | 0.00%   | 6 1         | 4.35%                 | 6 (      | 0.00    | % 4              | 3.85%    | % ( | 0.00          | % 1  | 9 <b>5.05</b> %  |
| HUN          | 0                   | 0.00%   | 0 | 0.00%   | 0      | 0.00%                 | 0      | 0.00%   | 0           | 0.00%                 | % (      | 0.00    | % 1              | 0.96     | %   | 0.00          | % 1  | 0.27%            |
| MER          | 7                   | 5.15%   | 0 | 0.00%   | 8      | 8.25%                 | 0      | 0.00%   | 0           | 0.00%                 | % (      | 0.00    | % 5              | 4.819    | %   | 0.00          | % 20 | ) <b>5.32</b> %  |
| MID          | 12                  | 8.82%   | 0 | 0.00%   | 26     | 26.80%                | 1      | 50.00%  | <b>6</b> 1  | 4.35%                 | % (      | 0.00    | % 13             | 12.50%   | %   | 0.00          | % 5  | 3 <b>14.10</b> % |
| MON          | 5                   | 3.68%   | 0 | 0.00%   | 3      | 3.09%                 | 0      | 0.00%   | <b>6</b> 1  | 4.35%                 | 6 (      | 0.00    | % 3              | 2.88     | % ( | 0.00          | % 12 | 2 <b>3.19</b> %  |
| MOR          | 1                   | 0.74%   | 0 | 0.00%   | 0      | 0.00%                 | 0      | 0.00%   | 6 0         | 0.00%                 | 6 (      | 0.00    | % 0              | 0.00%    | %   | 0.00          | % 1  | 0.27%            |
| OCE          | 3                   | 2.21%   | 0 | 0.00%   | 2      | 2.06%                 | 0      | 0.00%   | 4           | 17.39%                | 6 (      | 0.00    | % 3              | 2.889    | %   | 1 25.00       | % 1; | 3 <b>3.46</b> %  |
| PAS          | 5                   | 3.68%   | 0 | 0.00%   | 18     | 18.56%                | 0      | 0.00%   | <b>6</b> 1  | 4.35%                 | 6 (      | 0.00    | % 11             | 10.58%   | % ( | 0.00          | % 3  | 5 <b>9.31</b> %  |
| SAL          | 1                   | 0.74%   | 0 | 0.00%   | 3      | 3.09%                 | 0      | 0.00%   | 0           | 0.00%                 | % (      | ) 0.00  | % 0              | 0.00%    | % ( | 0.00          | % 4  | 1.06%            |
| SOM          | 0                   | 0.00%   | 0 | 0.00%   | 1      | 1.03%                 | 0      | 0.00%   | 6 0         | 0.00%                 | % (      | ) 0.00  | % 0              | 0.00%    | %   | 1 25.00       | % 2  | 0.53%            |
| SUS          | 0                   | 0.00%   | 0 | 0.00%   | 1      | 1.03%                 | 0      | 0.00%   | 6 0         | 0.00%                 | % (      | ) 0.00  | % 0              | 0.00%    | % ( | 0.00          | % 1  | 0.27%            |
| UNI          | 14                  | 10.29%  |   | 0.00%   | 5      | 5.15%                 | 0      | 0.00%   |             |                       |          |         | -                | 3.85%    |     | ) <b>0.00</b> |      |                  |
| WAR          | 0                   | 0.00%   | 0 | 0.00%   | 0      | 0.00%                 | 0      | 0.00%   |             |                       |          |         |                  | 0.00%    | %   | ) <b>0.00</b> |      |                  |
| OTHER        | 0                   | 0.00%   | - | 0.00%   | 0      | 0.00%                 | 0      | 0.00%   |             | 0.00%                 |          |         | -                | 1.92%    |     | 0.00          |      |                  |
|              |                     |         |   |         | -      |                       |        |         |             |                       | <u> </u> |         |                  |          |     |               |      |                  |