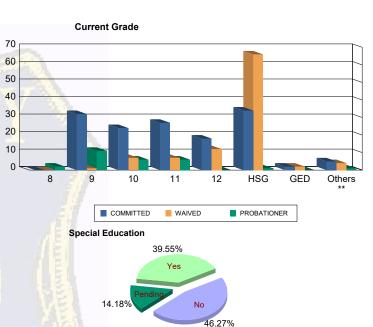

## Juvenile Demographics and Statistics

| Current   | COMM                 | TTED        | WAI                      | /ED         | PROBATIONER              | Total                       |  |
|-----------|----------------------|-------------|--------------------------|-------------|--------------------------|-----------------------------|--|
| Grade     | MALE                 | FEMALE      | MALE                     | FEMALE      | MALE FEMALE              |                             |  |
| 8         | 0 0.00%              | 0 0.00%     | 0 0.00%                  | 0 0.00%     | 1 (4.35%) 1 (25.00%)     | 2 (0.75%)                   |  |
| 9         | 31 (22.79%)          | 1 (16.67%)  | 1 ( <b>1.03%</b> )       | 0 0.00%     | 10 (43.48%) 1 (25.00%)   | 44 (16.42%)                 |  |
| 10        | 23 (16.91%)          | 1 (16.67%)  | 7 (7.22%)                | 0 0.00%     | 5 (21.74%) 1 (25.00%)    | 37 (13.81%)                 |  |
| 11        | 24 (17.65%)          | 3 (50.00%)  | 7 ( <mark>7.22%</mark> ) | 0 0.00%     | 5 (21.74%) 1 (25.00%)    | 40 (14.93%)                 |  |
| 12        | 18 ( <b>13.24%</b> ) | 0 0.00%     | 11 <b>(11.34%)</b>       | 1 (50.00%)  | 0 0.00% 0 0.00%          | 30 (11.1 <mark>9</mark> %)  |  |
| HSG       | 33 ( <b>24.26%</b> ) | 1 (16.67%)  | 65 (67.01%)              | 1 (50.00%)  | 1 (4.35%) 0 0.00%        | 10 <mark>1 (37.69</mark> %) |  |
| GED       | 2 (1.47%)            | 0 0.00%     | 2 (2.06%)                | 0 0.00%     | 0 0.00% 0 0.00%          | 4 (1.49%)                   |  |
| Others ** | 5 <b>(3.68%)</b>     | 0 0.00%     | 4 (4.12%)                | 0 0.00%     | 1 (4.35%) 0 0.00%        | 10 (3.73%)                  |  |
| Total     | 136 (100.00%)        | 6 (100.00%) | 97 <b>(100.00%)</b>      | 2 (100.00%) | 23 (100.00%) 4 (100.00%) | 268 (100.00%)               |  |

## \*\* Includes Aged Out Juveniles and Pending Records

## **Special Education Services**

| Yes     | 55 (40.44%)          | 5 (83.33%)  | 37 (38.14%)           | 1 (50.00%)  | 8 (34.78%)   | 0 0.00%     | 106 ( <b>39.55%)</b> |
|---------|----------------------|-------------|-----------------------|-------------|--------------|-------------|----------------------|
| No      | 69 <b>(50.74%)</b>   | 1 (16.67%)  | 35 (36.08%)           | 1 (50.00%)  | 14 (60.87%)  | 4 (100.00%) | 124 (46.27%)         |
| Pendina | 12 ( <b>8.82%</b> )  | 0 0.00%     | 25 (25.77%)           | 0 0.00%     | 1 (4.35%)    | 0 0.00%     | 38 (14.18%)          |
| Total   | 136 <b>(100.00%)</b> | 6 (100.00%) | 97 ( <b>100.00%</b> ) | 2 (100.00%) | 23 (100.00%) | 4 (100.00%) | 268 (100.00%)        |