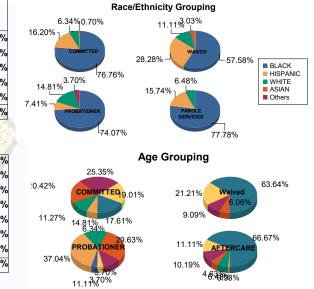

100.00% 376 100.00%

20 and Above

| Race/        | COMMITTED           |         |   |         | WAIVED |                       |        |         | PROBATIONER |                       |          |         | PAROLE SERVICES  |          |     |               |      | Total            |
|--------------|---------------------|---------|---|---------|--------|-----------------------|--------|---------|-------------|-----------------------|----------|---------|------------------|----------|-----|---------------|------|------------------|
| Ethnicity    | MALE FEMAL          |         |   | EMALE   | MALE   |                       | FEMALE |         | MALE        |                       | F        | FEMALE  |                  | MALE     |     | FEMALE        |      |                  |
| BLACK        | 104                 | 76.47%  | 5 | 83.33%  | 55     | 56.70%                | 2      | 100.00% | 17          | 73.91%                | 3        | 75.00%  | 80               | 76.92%   | 4   | 100.00%       | 270  | 71.81%           |
| HISPANIC     | 23                  | 16.91%  | 0 | 0.00%   | 28     | 28.87%                | 0      | 0.00%   | 2           | 8.70%                 | 0        | 0.00%   | 17               | 16.35%   | 0   | 0.00%         | 70   | 18.62%           |
| WHITE        | 8                   | 5.88%   | 1 | 16.67%  | 11     | 11.34%                | 0      | 0.00%   | 3           | 13.04%                | 1        | 25.00%  | 7                | 6.73%    | 0   | 0.00%         | 31   | 8.24%            |
| ASIAN        | 1                   | 0.74%   | 0 | 0.00%   | 3      | 3.09%                 | 0      | 0.00%   | 0           | 0.00%                 | 0        | 0.00%   | 0                | 0.00%    | 0   | 0.00%         | 4    | 1.06%            |
| Others       | 0                   | 0.00%   | 0 | 0.00%   | 0      | 0.00%                 | 0      | 0.00%   | 1           | 4.35%                 | 0        | 0.00%   | 0                | 0.00%    | 0   | 0.00%         | 1    | 0.27%            |
| Total        | 136                 | 100.00% | 6 | 100.00% | 97     | 100.00%               | 2      | 100.00% | 23          | 100.00%               | 4        | 100.00% | 104              | 100.00%  | 4   | 100.00%       | 376  | 100.00%          |
| Age          |                     |         |   |         |        |                       |        |         |             |                       |          |         |                  |          |     |               |      |                  |
| 14           | 0                   | 0.00%   | 0 | 0.00%   | 0      | 0.00%                 | 0      | 0.00%   | 0           | 0.00%                 | 1        | 25.00%  | 0                | 0.00%    | 0   | 0.00%         | 1    | 0.27%            |
| 15           | 8                   | 5.88%   | 1 | 16.67%  | 0      | 0.00%                 | 0      | 0.00%   | 9           | 39.13%                | 1        | 25.00%  | 0                | 0.00%    | 1   | 25.00%        | 20   | 5.32%            |
| 16           | 16                  | 11.76%  | 0 | 0.00%   | 0      | 0.00%                 | 0      | 0.00%   | 3           | 13.04%                | 1        | 25.00%  | 7                | 6.73%    | 0   | 0.00%         | 27   | 7.18%            |
| 17           | 26                  | 19.12%  | 3 | 50.00%  | 6      | 6.19%                 | 0      | 0.00%   | 7           | 30.43%                | 1        | 25.00%  | 5                | 4.81%    | 0   | 0.00%         | 48   | 12.77%           |
| 18           | 35                  | 25.74%  | 1 | 16.67%  | 8      | 8.25%                 | 1      | 50.00%  | 3           | 13.04%                | 0        | 0.00%   | 10               | 9.62%    | 1   | 25.00%        | 59   | 15.69%           |
| 19           | 26                  | 19.12%  | 1 | 16.67%  | 21     | 21.65%                | 0      | 0.00%   | 1           | 4.35%                 | 0        | 0.00%   | ALC: NOW         | 10.58%   | 1   | 25.00%        | 61   | 16.22%           |
| 20 and Above | -                   | 18.38%  | 0 | 0.00%   | 62     | 63.92%                | 1      | 50.00%  | 0           | 0.00%                 | 0        | 0.00%   | C                | 68.27%   | 1   | 25.00%        | 160  | 42.55%           |
| Total        | 136                 | 100.00% | 6 | 100.00% | 97     | 100.0 <mark>0%</mark> | 2      | 100.00% | 23          | <mark>1</mark> 00.00% | 4        | 100.00% |                  | 100.00%  | 4   | 100.00%       | 376  | 100.00%          |
|              |                     |         |   | I       |        | 1.3                   | 1      | 1. 1.   | 3           |                       | 12       | 1 300   |                  |          | 1   | 191           |      | NE L             |
| Average Age  | 1                   | 8.21    |   | 17.17   | :      | 20.38                 | 115    | 19.50   |             | 16. <mark>30</mark>   | TE       | 15.50   | 2                | 21.75    | 1   | 19.25         | - 07 | 19.61            |
| Sentencing   | <mark>ς C</mark> οι | inty    |   |         |        | . The                 |        |         | 2           |                       | T.III    | A       | -                | ALLY .   |     | 59            |      | 見どい              |
| ATL          | 6                   | 4.41%   | 0 | 0.00%   | 8      | 8.25%                 | 0      | 0.00%   | 6 7         | 30.43%                | 6 1      | 25.00   | <mark>%</mark> 5 | 4.81%    | %   | 0.00          | % 2  | 7 7.18%          |
| BER          | 6                   | 4.41%   | 0 | 0.00%   | 0      | 0.00%                 | 0      | 0.00%   | 6 0         | 0.00%                 | % (      | 0.00    | % 4              | 3.85%    | % ( | 0.00          | % 10 | ) <b>2.66</b> %  |
| BUR          | 7                   | 5.15%   | 2 | 33.33%  | 2      | 2.06%                 | 0      | 0.00%   | 6 0         | 0.00%                 | % (      | 0.00    | % 3              | 2.88     | % ( | 0.00          | % 14 | 4 3.72%          |
| CAM          | 30                  | 22.06%  | 0 | 0.00%   | 6      | 6.19%                 | 1      | 50.00%  | 6 1         | 4.35%                 | % 3      | 3 75.00 | % 14             | 13.46%   | %   | 2 50.00       | % 5  | 7 <b>15.16</b> % |
| САР          | 1                   | 0.74%   | 0 | 0.00%   | 0      | 0.00%                 | 0      | 0.00%   | 0           | 0.00%                 | % (      | ) 0.00  | % 0              | 0.00     | %   | 0.00          | % 1  | 0.27%            |
| CUM          | 4                   | 2.94%   | 0 | 0.00%   | 2      | 2.06%                 | 0      | 0.00%   | 6 1         | 4.35%                 | 6 (      | 0.00    | % 4              | 3.85%    | % ( | 0.00          | % 1  | 1 2.93%          |
| ESS          | 22                  | 16.18%  | 3 | 50.00%  | 7      | 7.22%                 | 0      | 0.00%   | <b>4</b>    | 17.39%                | % (      | 0.00    | % 26             | 5 25.00% | % ( | 0.00          | % 62 | 2 16.49%         |
| GLO          | 3                   | 2.21%   | 0 | 0.00%   | 1      | 1.03%                 | 0      | 0.00%   | 0           | 0.00%                 | % (      | ) 0.00  | % 2              | 1.92%    | % ( | 0.00          | % 6  | 1.60%            |
| HUD          | 9                   | 6.62%   | 1 | 16.67%  | 4      | 4.12%                 | 0      | 0.00%   | 6 1         | 4.35%                 | 6 (      | 0.00    | % 4              | 3.85%    | % ( | 0.00          | % 1  | 9 <b>5.05</b> %  |
| HUN          | 0                   | 0.00%   | 0 | 0.00%   | 0      | 0.00%                 | 0      | 0.00%   | 0           | 0.00%                 | % (      | 0.00    | % 1              | 0.96     | %   | 0.00          | % 1  | 0.27%            |
| MER          | 7                   | 5.15%   | 0 | 0.00%   | 8      | 8.25%                 | 0      | 0.00%   | 0           | 0.00%                 | % (      | 0.00    | % 5              | 4.819    | %   | 0.00          | % 20 | ) <b>5.32</b> %  |
| MID          | 12                  | 8.82%   | 0 | 0.00%   | 26     | 26.80%                | 1      | 50.00%  | <b>6</b> 1  | 4.35%                 | % (      | 0.00    | % 13             | 12.50%   | %   | 0.00          | % 5  | 3 <b>14.10</b> % |
| MON          | 5                   | 3.68%   | 0 | 0.00%   | 3      | 3.09%                 | 0      | 0.00%   | <b>6</b> 1  | 4.35%                 | 6 (      | 0.00    | % 3              | 2.88     | % ( | 0.00          | % 12 | 2 <b>3.19</b> %  |
| MOR          | 1                   | 0.74%   | 0 | 0.00%   | 0      | 0.00%                 | 0      | 0.00%   | 6 0         | 0.00%                 | 6 (      | 0.00    | % 0              | 0.00%    | %   | 0.00          | % 1  | 0.27%            |
| OCE          | 3                   | 2.21%   | 0 | 0.00%   | 2      | 2.06%                 | 0      | 0.00%   | 4           | 17.39%                | 6 (      | 0.00    | % 3              | 2.889    | %   | 1 25.00       | % 1; | 3 <b>3.46</b> %  |
| PAS          | 5                   | 3.68%   | 0 | 0.00%   | 18     | 18.56%                | 0      | 0.00%   | <b>6</b> 1  | 4.35%                 | 6 (      | 0.00    | % 11             | 10.58%   | % ( | 0.00          | % 3  | 5 <b>9.31</b> %  |
| SAL          | 1                   | 0.74%   | 0 | 0.00%   | 3      | 3.09%                 | 0      | 0.00%   | 0           | 0.00%                 | % (      | ) 0.00  | % 0              | 0.00%    | % ( | 0.00          | % 4  | 1.06%            |
| SOM          | 0                   | 0.00%   | 0 | 0.00%   | 1      | 1.03%                 | 0      | 0.00%   | 6 0         | 0.00%                 | % (      | ) 0.00  | % 0              | 0.00%    | %   | 1 25.00       | % 2  | 0.53%            |
| SUS          | 0                   | 0.00%   | 0 | 0.00%   | 1      | 1.03%                 | 0      | 0.00%   | 6 0         | 0.00%                 | % (      | ) 0.00  | % 0              | 0.00%    | % ( | 0.00          | % 1  | 0.27%            |
| UNI          | 14                  | 10.29%  |   | 0.00%   | 5      | 5.15%                 | 0      | 0.00%   |             |                       |          |         | -                | 3.85%    |     | ) <b>0.00</b> |      |                  |
| WAR          | 0                   | 0.00%   | 0 | 0.00%   | 0      | 0.00%                 | 0      | 0.00%   |             |                       |          |         |                  | 0.00%    | %   | ) <b>0.00</b> |      |                  |
| OTHER        | 0                   | 0.00%   | - | 0.00%   | 0      | 0.00%                 | 0      | 0.00%   |             | 0.00%                 |          |         | -                | 1.92%    |     | 0.00          |      |                  |
|              |                     |         |   |         | -      |                       |        |         |             |                       | <u> </u> |         |                  |          |     |               |      |                  |