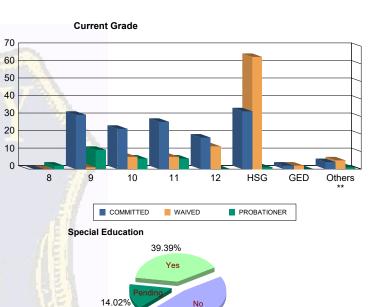

## Juvenile Demographics and Statistics

| Current   | COMM               | TTED        | WAI                      | /ED                       | PROBATIONER              | Total         |  |
|-----------|--------------------|-------------|--------------------------|---------------------------|--------------------------|---------------|--|
| Grade     | MALE               | FEMALE      | MALE                     | FEMALE                    | MALE FEMALE              |               |  |
| 8         | 0 0.00%            | 0 0.00%     | 0 0.00%                  | 0 0.00%                   | 1 (4.35%) 1 (25.00%)     | 2 (0.76%)     |  |
| 9         | 30 (22.73%)        | 1 (16.67%)  | 1 ( <b>1.03%</b> )       | 0 0.00%                   | 10 (43.48%) 1 (25.00%)   | 43 (16.29%)   |  |
| 10        | 22 (16.67%)        | 1 (16.67%)  | 7 (7.22%)                | 0 0.00%                   | 5 (21.74%) 1 (25.00%)    | 36 (13.64%)   |  |
| 11        | 24 (18.18%)        | 3 (50.00%)  | 7 ( <mark>7.22%</mark> ) | 0 0.00%                   | 5 (21.74%) 1 (25.00%)    | 40 (15.15%)   |  |
| 12        | 17 (12.88%)        | 1 (16.67%)  | 12 ( <b>12.37%</b> )     | 1 (50. <mark>0</mark> 0%) | 0 0.00% 0 0.00%          | 31 (11.74%)   |  |
| HSG       | 33 <b>(25.00%)</b> | 0 0.00%     | 63 <b>(64.95%)</b>       | 1 (50.00%)                | 1 (4.35%) 0 0.00%        | 98 (37.12%)   |  |
| GED       | 2 (1.52%)          | 0 0.00%     | 2 (2.06%)                | 0 0.00%                   | 0 0.00% 0 0.00%          | 4 (1.52%)     |  |
| Others ** | 4 (3.03%)          | 0 0.00%     | 5 (5.15%)                | 0 0.00%                   | 1 (4.35%) 0 0.00%        | 10 (3.79%)    |  |
| Total     | 132 (100.00%)      | 6 (100.00%) | 97 <b>(100.00%)</b>      | 2 (100.00%)               | 23 (100.00%) 4 (100.00%) | 264 (100.00%) |  |

## \*\* Includes Aged Out Juveniles and Pending Records

## **Special Education Services**

| •       |                        |             |                     | and the second se | and the second se | the second se |                       |
|---------|------------------------|-------------|---------------------|-----------------------------------------------------------------------------------------------------------------------------------------------------------------------------------------------------------------------------------------------------------------------------------------------------------------------------------------------------------------------------------------------------------------------------------------------------------------------------------------------------------------------------------------------------------------------------------------------------------------------------------------------------------------------------------------------------|-----------------------------------------------------------------------------------------------------------------------------------------------------------------------------------------------------------------------------------------------------------------------------------------------------------------------------------------------------------------------------------------------------------------------------------------------------------------------------------------------------------------------------------------------------------------------------------------------------------------------------------------------------------------------------------------------------|-----------------------------------------------------------------------------------------------------------------|-----------------------|
| Yes     | 53 ( <b>40.15%</b> )   | 5 (83.33%)  | 37 (38.14%)         | 1 (50.00%)                                                                                                                                                                                                                                                                                                                                                                                                                                                                                                                                                                                                                                                                                          | 8 (34.78%)                                                                                                                                                                                                                                                                                                                                                                                                                                                                                                                                                                                                                                                                                          | 0 0.00%                                                                                                         | 104 ( <b>39.39%</b> ) |
| No      | 68 (51.52%)            | 1 (16.67%)  | 35 (36.08%)         | 1 (50.00%)                                                                                                                                                                                                                                                                                                                                                                                                                                                                                                                                                                                                                                                                                          | 14 (60.87%)                                                                                                                                                                                                                                                                                                                                                                                                                                                                                                                                                                                                                                                                                         | 4 (100.00%)                                                                                                     | 123 (46.59%)          |
| Pendina | 11 (8.33%)             | 0 0.00%     | 25 (25.77%)         | 0 0.00%                                                                                                                                                                                                                                                                                                                                                                                                                                                                                                                                                                                                                                                                                             | 1 (4.35%)                                                                                                                                                                                                                                                                                                                                                                                                                                                                                                                                                                                                                                                                                           | 0 0.00%                                                                                                         | 37 (14.02%)           |
| Total   | 132 ( <b>100.00%</b> ) | 6 (100.00%) | 97 <b>(100.00%)</b> | 2 (100.00%)                                                                                                                                                                                                                                                                                                                                                                                                                                                                                                                                                                                                                                                                                         | 23 (100.00%)                                                                                                                                                                                                                                                                                                                                                                                                                                                                                                                                                                                                                                                                                        | 4 (100.00%)                                                                                                     | 264 (100.00%)         |