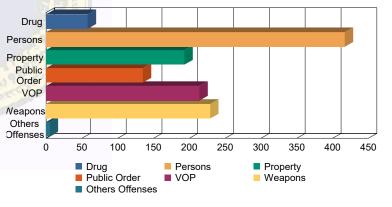

## **Offense Categories**

| 45                         | (5.40%)                              | 0                                                                                         | 0.00%                                                                                             | 10                                                                                                                                                   | (3.36%)                                                                                                                                                                | 0                                                                                                                                                                                                                          | 0.00%                                                                                                                                                                                                                                     | 3                                                    | (4.11%)                                                                                                                                                                                                                                                                                        | 0                                                                                                                                                                                                                                                                                                                                                  | 0.00%                                                | 58                                                   | (4.64%)                                              |
|----------------------------|--------------------------------------|-------------------------------------------------------------------------------------------|---------------------------------------------------------------------------------------------------|------------------------------------------------------------------------------------------------------------------------------------------------------|------------------------------------------------------------------------------------------------------------------------------------------------------------------------|----------------------------------------------------------------------------------------------------------------------------------------------------------------------------------------------------------------------------|-------------------------------------------------------------------------------------------------------------------------------------------------------------------------------------------------------------------------------------------|------------------------------------------------------|------------------------------------------------------------------------------------------------------------------------------------------------------------------------------------------------------------------------------------------------------------------------------------------------|----------------------------------------------------------------------------------------------------------------------------------------------------------------------------------------------------------------------------------------------------------------------------------------------------------------------------------------------------|------------------------------------------------------|------------------------------------------------------|------------------------------------------------------|
| 226                        | (27.10%)                             | 10                                                                                        | (32.26%)                                                                                          | 155                                                                                                                                                  | (52.01%)                                                                                                                                                               | 3 (1                                                                                                                                                                                                                       | 00.00%)                                                                                                                                                                                                                                   | 22                                                   | (30.14%)                                                                                                                                                                                                                                                                                       | 1                                                                                                                                                                                                                                                                                                                                                  | (8.33%)                                              | 417                                                  | (33.33%)                                             |
| 137                        | (16.43%)                             | 5                                                                                         | (16.13%)                                                                                          | 32                                                                                                                                                   | (10.74%)                                                                                                                                                               | 0                                                                                                                                                                                                                          | 0.00%                                                                                                                                                                                                                                     | 16                                                   | (21.92%)                                                                                                                                                                                                                                                                                       | 3                                                                                                                                                                                                                                                                                                                                                  | (25.00%)                                             | 193                                                  | (15.43%)                                             |
| 100                        | (11.99%)                             | 6                                                                                         | (19.35%)                                                                                          | 21                                                                                                                                                   | (7.05%)                                                                                                                                                                | 0                                                                                                                                                                                                                          | 0.00%                                                                                                                                                                                                                                     | 5                                                    | (6.85%)                                                                                                                                                                                                                                                                                        | 3                                                                                                                                                                                                                                                                                                                                                  | (25.00%)                                             | 135                                                  | (10.79%)                                             |
| 160                        | (19.18%)                             | 6                                                                                         | (19.35%)                                                                                          | 33                                                                                                                                                   | (11.07%)                                                                                                                                                               | 0                                                                                                                                                                                                                          | 0.00%                                                                                                                                                                                                                                     | 11                                                   | (15.07%)                                                                                                                                                                                                                                                                                       | 4                                                                                                                                                                                                                                                                                                                                                  | (33.33%)                                             | 214                                                  | (17.11%)                                             |
| 164                        | (19.66%)                             | 4                                                                                         | (12.90%)                                                                                          | 46                                                                                                                                                   | (15.44%)                                                                                                                                                               | 0                                                                                                                                                                                                                          | 0.00%                                                                                                                                                                                                                                     | 14                                                   | (19.18%)                                                                                                                                                                                                                                                                                       | 1                                                                                                                                                                                                                                                                                                                                                  | (8.33%)                                              | 229                                                  | (18.31%)                                             |
| 2                          | (0.24%)                              | 0                                                                                         | 0.00%                                                                                             | 1                                                                                                                                                    | (0.34%)                                                                                                                                                                | 0                                                                                                                                                                                                                          | 0.00%                                                                                                                                                                                                                                     | 2                                                    | (2.74%)                                                                                                                                                                                                                                                                                        | 0                                                                                                                                                                                                                                                                                                                                                  | 0.00%                                                | 5                                                    | (0.40%)                                              |
| 834 (100.00%) 31 (100.00%) |                                      | 298 (100.00%)                                                                             |                                                                                                   | 3 (1                                                                                                                                                 | 3 (100.00%)                                                                                                                                                            |                                                                                                                                                                                                                            | 73 (100.00%)                                                                                                                                                                                                                              |                                                      | 12 (100.00%)                                                                                                                                                                                                                                                                                   |                                                                                                                                                                                                                                                                                                                                                    | 1,251 (100.00%)                                      |                                                      |                                                      |
|                            | 226<br>137<br>100<br>160<br>164<br>2 | 226 (27.10%)<br>137 (16.43%)<br>100 (11.99%)<br>160 (19.18%)<br>164 (19.66%)<br>2 (0.24%) | 226 (27.10%) 10   137 (16.43%) 5   100 (11.99%) 6   160 (19.18%) 6   164 (19.66%) 4   2 (0.24%) 0 | 226 (27.10%) 10 (32.26%)   137 (16.43%) 5 (16.13%)   100 (11.99%) 6 (19.35%)   160 (19.18%) 6 (19.35%)   164 (19.66%) 4 (12.90%)   2 (0.24%) 0 0.00% | 226 (27.10%) 10 (32.26%) 155   137 (16.43%) 5 (16.13%) 32   100 (11.99%) 6 (19.35%) 21   160 (19.18%) 6 (19.35%) 33   164 (19.66%) 4 (12.90%) 46   2 (0.24%) 0 0.00% 1 | 226 (27.10%) 10 (32.26%) 155 (52.01%)   137 (16.43%) 5 (16.13%) 32 (10.74%)   100 (11.99%) 6 (19.35%) 21 (7.05%)   160 (19.18%) 6 (19.35%) 33 (11.07%)   164 (19.66%) 4 (12.90%) 46 (15.44%)   2 (0.24%) 0 0.00% 1 (0.34%) | 226 (27.10%) 10 (32.26%) 155 (52.01%) 3 (1   137 (16.43%) 5 (16.13%) 32 (10.74%) 0   100 (11.99%) 6 (19.35%) 21 (7.05%) 0   160 (19.18%) 6 (19.35%) 33 (11.07%) 0   164 (19.66%) 4 (12.90%) 46 (15.44%) 0   2 (0.24%) 0 0.00% 1 (0.34%) 0 | $\begin{array}{cccccccccccccccccccccccccccccccccccc$ | 226 (27.10%) 10 (32.26%) 155 (52.01%) 3 (100.00%) 22   137 (16.43%) 5 (16.13%) 32 (10.74%) 0 0.00% 16   100 (11.99%) 6 (19.35%) 21 (7.05%) 0 0.00% 5   160 (19.18%) 6 (19.35%) 33 (11.07%) 0 0.00% 11   164 (19.66%) 4 (12.90%) 46 (15.44%) 0 0.00% 14   2 (0.24%) 0 0.00% 1 (0.34%) 0 0.00% 2 | 226 (27.10%) 10 (32.26%) 155 (52.01%) 3 (100.00%) 22 (30.14%)   137 (16.43%) 5 (16.13%) 32 (10.74%) 0 0.00% 16 (21.92%)   100 (11.99%) 6 (19.35%) 21 (7.05%) 0 0.00% 5 (6.85%)   160 (19.18%) 6 (19.35%) 33 (11.07%) 0 0.00% 11 (15.07%)   164 (19.66%) 4 (12.90%) 46 (15.44%) 0 0.00% 14 (19.18%)   2 (0.24%) 0 0.00% 1 (0.34%) 0 0.00% 2 (2.74%) | $\begin{array}{cccccccccccccccccccccccccccccccccccc$ | $\begin{array}{cccccccccccccccccccccccccccccccccccc$ | $\begin{array}{cccccccccccccccccccccccccccccccccccc$ |

\* Juveniles may have mulitiple offenses

Offense Categories

46.59%