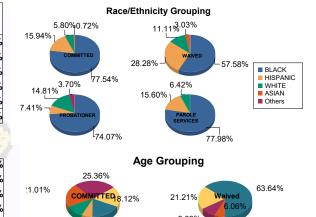

Juvenile Demographics and Statistics

**Count of Juveniles By Sentencing County** 

|                                                                                                                                                                                                                                                                                                                                                                                                           | Total<br>.E<br>0.00% 269 72.129<br>0.00% 69 18.509<br>0.00% 30 8.049 |
|-----------------------------------------------------------------------------------------------------------------------------------------------------------------------------------------------------------------------------------------------------------------------------------------------------------------------------------------------------------------------------------------------------------|----------------------------------------------------------------------|
|                                                                                                                                                                                                                                                                                                                                                                                                           | 0.00% 69 18.50%                                                      |
| HISPANIC 22 16.67% 0 0.00% 28 28.87% 0 0.00% 2 8.70% 0 0.00% 17 16.19% 0                                                                                                                                                                                                                                                                                                                                  |                                                                      |
|                                                                                                                                                                                                                                                                                                                                                                                                           | 30 8 049                                                             |
| WHITE 7 5.30% 1 16.67% 11 11.34% 0 0.00% 3 13.04% 1 25.00% 7 6.67% 0 0                                                                                                                                                                                                                                                                                                                                    | 0.04                                                                 |
| ASIAN 1 0.76% 0 0.00% 3 3.09% 0 0.00% 0 0.00% 0 0.00% 0 0.00% 0 0                                                                                                                                                                                                                                                                                                                                         | 0.00% 4 1.07%                                                        |
| Others 0 0.00% 0 0.00% 0 0.00% 1 4.35% 0 0.00% 0 0.00% 0 0                                                                                                                                                                                                                                                                                                                                                | 0.00% 1 0.279                                                        |
| Total 132 100.00% 6 100.00% 97 100.00% 2 100.00% 23 100.00% 4 100.00% 105 100.00% 4 100                                                                                                                                                                                                                                                                                                                   | 0.00% 373 100.00%                                                    |
| Age                                                                                                                                                                                                                                                                                                                                                                                                       |                                                                      |
| 14 0 0.00% 0 0.00% 0 0.00% 0 0.00% 0 0.00% 1 25.00% 0 0.00% 0 0                                                                                                                                                                                                                                                                                                                                           | 0.00% 1 0.27°                                                        |
| 15 8 6.06% 1 16.67% 0 0.00% 0 0.00% 9 39.13% 1 25.00% 0 0.00% 1 24                                                                                                                                                                                                                                                                                                                                        | 5.00% 20 5.36°                                                       |
| 16 15 11.36% 0 0.00% 0 0.00% 0 0.00% 3 13.04% 1 25.00% 8 7.62% 0 0                                                                                                                                                                                                                                                                                                                                        | 0.00% 27 7.249                                                       |
| 17 26 19.70% 3 50.00% 6 6.19% 0 0.00% 7 30.43% 1 25.00% 5 4.76% 0 0                                                                                                                                                                                                                                                                                                                                       | 0.00% 48 12.879                                                      |
| 18 34 25.76% 1 16.67% 8 8.25% 1 50.00% 3 13.04% 0 0.00% 10 9.52% 1 24                                                                                                                                                                                                                                                                                                                                     | 5.00% 58 15.55°                                                      |
| 19 24 18.18% 1 16.67% 21 21.65% 0 0.00% 1 4.35% 0 0.00% 11 10.48% 1 24                                                                                                                                                                                                                                                                                                                                    | 5.00% 59 <b>15.82</b> 9                                              |
| 20 and Above 25 18.94% 0 0.00% 62 63.92% 1 50.00% 0 0.00% 0 0.00% 71 67.62% 1 24                                                                                                                                                                                                                                                                                                                          | 5.00% 160 42.90°                                                     |
| Total 132 100.00% 6 100.00% 97 100.00% 2 100.00% 23 100.00% 4 100.00% 105 100.00% 4 100                                                                                                                                                                                                                                                                                                                   | 0.00% 373 100.00°                                                    |
| Average Age 18.22 17.17 20.38 19.50 16.30 15.50 21.70 19.29                                                                                                                                                                                                                                                                                                                                               | 5 19.61                                                              |
| Sentencing County                                                                                                                                                                                                                                                                                                                                                                                         | महा                                                                  |
| ATL 6 4.55% 0 0.00% 8 8.25% 0 0.00% 7 30.43% 1 25.00% 5 4.76% 0                                                                                                                                                                                                                                                                                                                                           | 0.00% 27 7.24                                                        |
| BER 6 4.55% 0 0.00% 0 0.00% 0 0.00% 0 0.00% 4 3.81% 0                                                                                                                                                                                                                                                                                                                                                     | 0.00% 10 2.68                                                        |
| BUR 7 5.30% 2 33.33% 2 2.06% 0 0.00% 0 0.00% 0 0.00% 3 2.86% 0                                                                                                                                                                                                                                                                                                                                            | 0.00% 14 3.75                                                        |
| CAM 29 21.97% 0 0.00% 6 6.19% 1 50.00% 1 4.35% 3 75.00% 14 13.33% 2                                                                                                                                                                                                                                                                                                                                       | 50.00% 56 15.01                                                      |
| CAP 1 0.76% 0 0.00% 0 0.00% 0 0.00% 0 0.00% 0 0.00% 0 0.00% 0                                                                                                                                                                                                                                                                                                                                             | 0.00% 1 0.27                                                         |
| CUM 2 1.52% 0 0.00% 2 2.06% 0 0.00% 1 4.35% 0 0.00% 4 3.81% 0                                                                                                                                                                                                                                                                                                                                             | 0.00% 9 2.41                                                         |
| ESS 22 16.67% 3 50.00% 7 7.22% 0 0.00% 4 17.39% 0 0.00% 26 24.76% 0                                                                                                                                                                                                                                                                                                                                       | 0.00% 62 16.62                                                       |
| GLO 3 2.27% 0 0.00% 1 1.03% 0 0.00% 0 0.00% 0 0.00% 2 1.90% 0                                                                                                                                                                                                                                                                                                                                             | 0.00% 6 1.61                                                         |
| HUD 9 6.82% 1 16.67% 4 4.12% 0 0.00% 1 4.35% 0 0.00% 5 4.76% 0                                                                                                                                                                                                                                                                                                                                            | 0.00% 20 5.36                                                        |
| HUN 0 0.00% 0 0.00% 0 0.00% 0 0.00% 0 0.00% 0 0.00% 1 0.95% 0                                                                                                                                                                                                                                                                                                                                             | 0.00% 1 0.27                                                         |
| MER 7 5.30% 0 0.00% 8 8.25% 0 0.00% 0 0.00% 0 0.00% 5 4.76% 0                                                                                                                                                                                                                                                                                                                                             | 0.00% 20 5.36                                                        |
| MID 11 8.33% 0 0.00% 26 26.80% 1 50.00% 1 4.35% 0 0.00% 13 12.38% 0                                                                                                                                                                                                                                                                                                                                       | 0.00% 52 13.94                                                       |
| MON 5 3.79% 0 0.00% 3 3.09% 0 0.00% 1 4.35% 0 0.00% 3 2.86% 0                                                                                                                                                                                                                                                                                                                                             | 0.00% 12 3.22                                                        |
| MOR 1 0.76% 0 0.00% 0 0.00% 0 0.00% 0 0.00% 0 0.00% 0 0.00% 0                                                                                                                                                                                                                                                                                                                                             | 0.00% 1 0.27                                                         |
| OCE 3 2.27% 0 0.00% 2 2.06% 0 0.00% 4 17.39% 0 0.00% 3 2.86% 1                                                                                                                                                                                                                                                                                                                                            | 25.00% 13 3.49                                                       |
| PAS 5 3.79% 0 0.00% 18 18.56% 0 0.00% 1 4.35% 0 0.00% 11 10.48% 0                                                                                                                                                                                                                                                                                                                                         | 0.00% 35 9.38                                                        |
| SAL 1 0.76% 0 0.00% 3 3.09% 0 0.00% 0 0.00% 0 0.00% 0 0.00% 0                                                                                                                                                                                                                                                                                                                                             | 0.00% 4 1.07                                                         |
| SOM 0 0.00% 0 0.00% 1 1.03% 0 0.00% 0 0.00% 0 0.00% 0 0.00% 1                                                                                                                                                                                                                                                                                                                                             | 25.00% 2 0.54                                                        |
| SUS 0 0.00% 0 0.00% 1 1.03% 0 0.00% 0 0.00% 0 0.00% 0 0.00% 0                                                                                                                                                                                                                                                                                                                                             | 0.00% 1 0.27                                                         |
| UNI 14 10.61% 0 0.00% 5 5.15% 0 0.00% 0 0.00% 0 0.00% 4 3.81% 0                                                                                                                                                                                                                                                                                                                                           | 0.00% 23 6.17                                                        |
| WAR 0 0.00% 0 0.00% 0 0.00% 0 0.00% 2 8.70% 0 0.00% 0 0.00% 0                                                                                                                                                                                                                                                                                                                                             | 0.00% 2 0.54                                                         |
| OTHER 0 0.00% 0 0.00% 0 0.00% 0 0.00% 0 0.00% 0 0.00% 0 0.00% 0 0.00% 0 0.00% 0 0.00% 0 0.00% 0 0.00% 0 0.00% 0 0.00% 0 0.00% 0 0.00% 0 0.00% 0 0.00% 0 0.00% 0 0.00% 0 0.00% 0 0.00% 0 0.00% 0 0.00% 0 0.00% 0 0.00% 0 0.00% 0 0.00% 0 0.00% 0 0.00% 0 0.00% 0 0.00% 0 0.00% 0 0.00% 0 0.00% 0 0.00% 0 0.00% 0 0.00% 0 0.00% 0 0.00% 0 0.00% 0 0.00% 0 0.00% 0 0 0 0 0 0 0 0 0 0 0 <td>0.00% 2 0.54</td> | 0.00% 2 0.54                                                         |
|                                                                                                                                                                                                                                                                                                                                                                                                           | 100.00% 373 100.00                                                   |