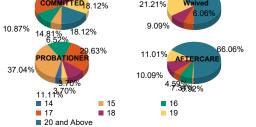

## Juvenile Demographics and Statistics

| Current   | COMM               | TTED        | WAI                      | /ED                       | PROBATIONER              | Total         |  |
|-----------|--------------------|-------------|--------------------------|---------------------------|--------------------------|---------------|--|
| Grade     | MALE               | FEMALE      | MALE                     | FEMALE                    | MALE FEMALE              |               |  |
| 8         | 0 0.00%            | 0 0.00%     | 0 0.00%                  | 0 0.00%                   | 1 (4.35%) 1 (25.00%)     | 2 (0.76%)     |  |
| 9         | 30 (22.73%)        | 1 (16.67%)  | 1 ( <b>1.03%</b> )       | 0 0.00%                   | 10 (43.48%) 1 (25.00%)   | 43 (16.29%)   |  |
| 10        | 22 (16.67%)        | 1 (16.67%)  | 7 (7.22%)                | 0 0.00%                   | 5 (21.74%) 1 (25.00%)    | 36 (13.64%)   |  |
| 11        | 24 (18.18%)        | 3 (50.00%)  | 7 ( <mark>7.22%</mark> ) | 0 0.00%                   | 5 (21.74%) 1 (25.00%)    | 40 (15.15%)   |  |
| 12        | 17 (12.88%)        | 1 (16.67%)  | 12 ( <b>12.37%</b> )     | 1 (50. <mark>0</mark> 0%) | 0 0.00% 0 0.00%          | 31 (11.74%)   |  |
| HSG       | 33 <b>(25.00%)</b> | 0 0.00%     | 63 <b>(64.95%)</b>       | 1 (50.00%)                | 1 (4.35%) 0 0.00%        | 98 (37.12%)   |  |
| GED       | 2 (1.52%)          | 0 0.00%     | 2 (2.06%)                | 0 0.00%                   | 0 0.00% 0 0.00%          | 4 (1.52%)     |  |
| Others ** | 4 (3.03%)          | 0 0.00%     | 5 (5.15%)                | 0 0.00%                   | 1 (4.35%) 0 0.00%        | 10 (3.79%)    |  |
| Total     | 132 (100.00%)      | 6 (100.00%) | 97 <b>(100.00%)</b>      | 2 (100.00%)               | 23 (100.00%) 4 (100.00%) | 264 (100.00%) |  |

## \*\* Includes Aged Out Juveniles and Pending Records