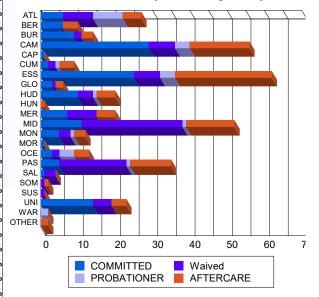

Juvenile Demographics and Statistics

**Count of Juveniles By Sentencing County** 

|                                                                                                                                                                                                                                                                                                                                                                                                           | Total<br>.E<br>0.00% 269 72.129<br>0.00% 69 18.509<br>0.00% 30 8.049 |
|-----------------------------------------------------------------------------------------------------------------------------------------------------------------------------------------------------------------------------------------------------------------------------------------------------------------------------------------------------------------------------------------------------------|----------------------------------------------------------------------|
|                                                                                                                                                                                                                                                                                                                                                                                                           | 0.00% 69 18.50%                                                      |
| HISPANIC 22 16.67% 0 0.00% 28 28.87% 0 0.00% 2 8.70% 0 0.00% 17 16.19% 0                                                                                                                                                                                                                                                                                                                                  |                                                                      |
|                                                                                                                                                                                                                                                                                                                                                                                                           | 30 8 049                                                             |
| WHITE 7 5.30% 1 16.67% 11 11.34% 0 0.00% 3 13.04% 1 25.00% 7 6.67% 0 0                                                                                                                                                                                                                                                                                                                                    | 0.04                                                                 |
| ASIAN 1 0.76% 0 0.00% 3 3.09% 0 0.00% 0 0.00% 0 0.00% 0 0.00% 0 0                                                                                                                                                                                                                                                                                                                                         | 0.00% 4 1.07%                                                        |
| Others 0 0.00% 0 0.00% 0 0.00% 1 4.35% 0 0.00% 0 0.00% 0 0                                                                                                                                                                                                                                                                                                                                                | 0.00% 1 0.279                                                        |
| Total 132 100.00% 6 100.00% 97 100.00% 2 100.00% 23 100.00% 4 100.00% 105 100.00% 4 100                                                                                                                                                                                                                                                                                                                   | 0.00% 373 100.00%                                                    |
| Age                                                                                                                                                                                                                                                                                                                                                                                                       |                                                                      |
| 14 0 0.00% 0 0.00% 0 0.00% 0 0.00% 0 0.00% 1 25.00% 0 0.00% 0 0                                                                                                                                                                                                                                                                                                                                           | 0.00% 1 0.27°                                                        |
| 15 8 6.06% 1 16.67% 0 0.00% 0 0.00% 9 39.13% 1 25.00% 0 0.00% 1 24                                                                                                                                                                                                                                                                                                                                        | 5.00% 20 5.36°                                                       |
| 16 15 11.36% 0 0.00% 0 0.00% 0 0.00% 3 13.04% 1 25.00% 8 7.62% 0 0                                                                                                                                                                                                                                                                                                                                        | 0.00% 27 7.249                                                       |
| 17 26 19.70% 3 50.00% 6 6.19% 0 0.00% 7 30.43% 1 25.00% 5 4.76% 0 0                                                                                                                                                                                                                                                                                                                                       | 0.00% 48 12.879                                                      |
| 18 34 25.76% 1 16.67% 8 8.25% 1 50.00% 3 13.04% 0 0.00% 10 9.52% 1 24                                                                                                                                                                                                                                                                                                                                     | 5.00% 58 15.55°                                                      |
| 19 24 18.18% 1 16.67% 21 21.65% 0 0.00% 1 4.35% 0 0.00% 11 10.48% 1 24                                                                                                                                                                                                                                                                                                                                    | 5.00% 59 <b>15.82</b> 9                                              |
| 20 and Above 25 18.94% 0 0.00% 62 63.92% 1 50.00% 0 0.00% 0 0.00% 71 67.62% 1 24                                                                                                                                                                                                                                                                                                                          | 5.00% 160 42.90°                                                     |
| Total 132 100.00% 6 100.00% 97 100.00% 2 100.00% 23 100.00% 4 100.00% 105 100.00% 4 100                                                                                                                                                                                                                                                                                                                   | 0.00% 373 100.00°                                                    |
| Average Age 18.22 17.17 20.38 19.50 16.30 15.50 21.70 19.29                                                                                                                                                                                                                                                                                                                                               | 5 19.61                                                              |
| Sentencing County                                                                                                                                                                                                                                                                                                                                                                                         | महा                                                                  |
| ATL 6 4.55% 0 0.00% 8 8.25% 0 0.00% 7 30.43% 1 25.00% 5 4.76% 0                                                                                                                                                                                                                                                                                                                                           | 0.00% 27 7.24                                                        |
| BER 6 4.55% 0 0.00% 0 0.00% 0 0.00% 0 0.00% 4 3.81% 0                                                                                                                                                                                                                                                                                                                                                     | 0.00% 10 2.68                                                        |
| BUR 7 5.30% 2 33.33% 2 2.06% 0 0.00% 0 0.00% 0 0.00% 3 2.86% 0                                                                                                                                                                                                                                                                                                                                            | 0.00% 14 3.75                                                        |
| CAM 29 21.97% 0 0.00% 6 6.19% 1 50.00% 1 4.35% 3 75.00% 14 13.33% 2                                                                                                                                                                                                                                                                                                                                       | 50.00% 56 15.01                                                      |
| CAP 1 0.76% 0 0.00% 0 0.00% 0 0.00% 0 0.00% 0 0.00% 0 0.00% 0                                                                                                                                                                                                                                                                                                                                             | 0.00% 1 0.27                                                         |
| CUM 2 1.52% 0 0.00% 2 2.06% 0 0.00% 1 4.35% 0 0.00% 4 3.81% 0                                                                                                                                                                                                                                                                                                                                             | 0.00% 9 2.41                                                         |
| ESS 22 16.67% 3 50.00% 7 7.22% 0 0.00% 4 17.39% 0 0.00% 26 24.76% 0                                                                                                                                                                                                                                                                                                                                       | 0.00% 62 16.62                                                       |
| GLO 3 2.27% 0 0.00% 1 1.03% 0 0.00% 0 0.00% 0 0.00% 2 1.90% 0                                                                                                                                                                                                                                                                                                                                             | 0.00% 6 1.61                                                         |
| HUD 9 6.82% 1 16.67% 4 4.12% 0 0.00% 1 4.35% 0 0.00% 5 4.76% 0                                                                                                                                                                                                                                                                                                                                            | 0.00% 20 5.36                                                        |
| HUN 0 0.00% 0 0.00% 0 0.00% 0 0.00% 0 0.00% 0 0.00% 1 0.95% 0                                                                                                                                                                                                                                                                                                                                             | 0.00% 1 0.27                                                         |
| MER 7 5.30% 0 0.00% 8 8.25% 0 0.00% 0 0.00% 0 0.00% 5 4.76% 0                                                                                                                                                                                                                                                                                                                                             | 0.00% 20 5.36                                                        |
| MID 11 8.33% 0 0.00% 26 26.80% 1 50.00% 1 4.35% 0 0.00% 13 12.38% 0                                                                                                                                                                                                                                                                                                                                       | 0.00% 52 13.94                                                       |
| MON 5 3.79% 0 0.00% 3 3.09% 0 0.00% 1 4.35% 0 0.00% 3 2.86% 0                                                                                                                                                                                                                                                                                                                                             | 0.00% 12 3.22                                                        |
| MOR 1 0.76% 0 0.00% 0 0.00% 0 0.00% 0 0.00% 0 0.00% 0 0.00% 0                                                                                                                                                                                                                                                                                                                                             | 0.00% 1 0.27                                                         |
| OCE 3 2.27% 0 0.00% 2 2.06% 0 0.00% 4 17.39% 0 0.00% 3 2.86% 1                                                                                                                                                                                                                                                                                                                                            | 25.00% 13 3.49                                                       |
| PAS 5 3.79% 0 0.00% 18 18.56% 0 0.00% 1 4.35% 0 0.00% 11 10.48% 0                                                                                                                                                                                                                                                                                                                                         | 0.00% 35 9.38                                                        |
| SAL 1 0.76% 0 0.00% 3 3.09% 0 0.00% 0 0.00% 0 0.00% 0 0.00% 0                                                                                                                                                                                                                                                                                                                                             | 0.00% 4 1.07                                                         |
| SOM 0 0.00% 0 0.00% 1 1.03% 0 0.00% 0 0.00% 0 0.00% 0 0.00% 1                                                                                                                                                                                                                                                                                                                                             | 25.00% 2 0.54                                                        |
| SUS 0 0.00% 0 0.00% 1 1.03% 0 0.00% 0 0.00% 0 0.00% 0 0.00% 0                                                                                                                                                                                                                                                                                                                                             | 0.00% 1 0.27                                                         |
| UNI 14 10.61% 0 0.00% 5 5.15% 0 0.00% 0 0.00% 0 0.00% 4 3.81% 0                                                                                                                                                                                                                                                                                                                                           | 0.00% 23 6.17                                                        |
| WAR 0 0.00% 0 0.00% 0 0.00% 0 0.00% 2 8.70% 0 0.00% 0 0.00% 0                                                                                                                                                                                                                                                                                                                                             | 0.00% 2 0.54                                                         |
| OTHER 0 0.00% 0 0.00% 0 0.00% 0 0.00% 0 0.00% 0 0.00% 0 0.00% 0 0.00% 0 0.00% 0 0.00% 0 0.00% 0 0.00% 0 0.00% 0 0.00% 0 0.00% 0 0.00% 0 0.00% 0 0.00% 0 0.00% 0 0.00% 0 0.00% 0 0.00% 0 0.00% 0 0.00% 0 0.00% 0 0.00% 0 0.00% 0 0.00% 0 0.00% 0 0.00% 0 0.00% 0 0.00% 0 0.00% 0 0.00% 0 0.00% 0 0.00% 0 0.00% 0 0.00% 0 0.00% 0 0.00% 0 0.00% 0 0.00% 0 0.00% 0 0 0 0 0 0 0 0 0 0 0 <td>0.00% 2 0.54</td> | 0.00% 2 0.54                                                         |
|                                                                                                                                                                                                                                                                                                                                                                                                           | 100.00% 373 100.00                                                   |